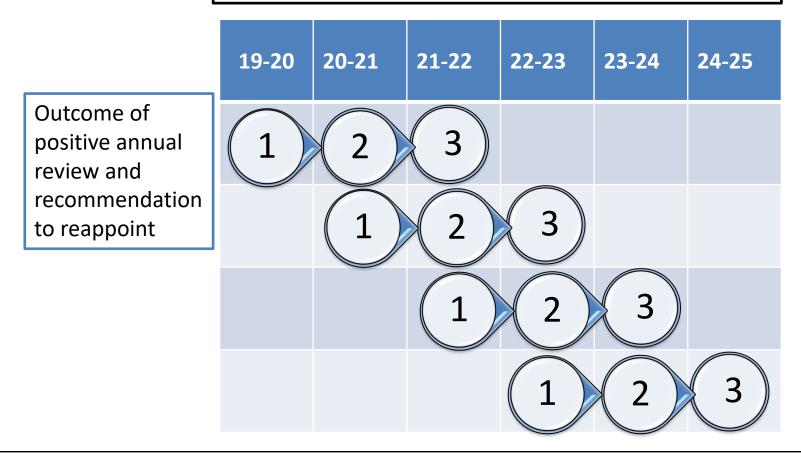

#### Rolling the contract forward

Rolling the contract forward

| Outcome of                                                                             | 19-20                 | 20-21                            | 21-22                 | 22-23 | 23-24 | 24-25 |
|----------------------------------------------------------------------------------------|-----------------------|----------------------------------|-----------------------|-------|-------|-------|
| Outcome of<br>annual review<br>with overall<br>rating below<br>'meets'<br>expectations | 1                     | 2<br>Suspend<br>does<br>not roll | 3                     |       |       |       |
| 2 consecutive<br>'meets'<br>expectations<br>needed                                     |                       |                                  |                       | 1     | 2     | 3     |
|                                                                                        | -<br>Annual<br>review | +<br>Annual<br>Review            | +<br>Annual<br>Review |       |       |       |

#### Rolling the contract forward

Outcome of annual review with overall rating below 'meets' expectations

2 consecutive or 2 out of 3 overall 'meets' expectations needed to restore contract