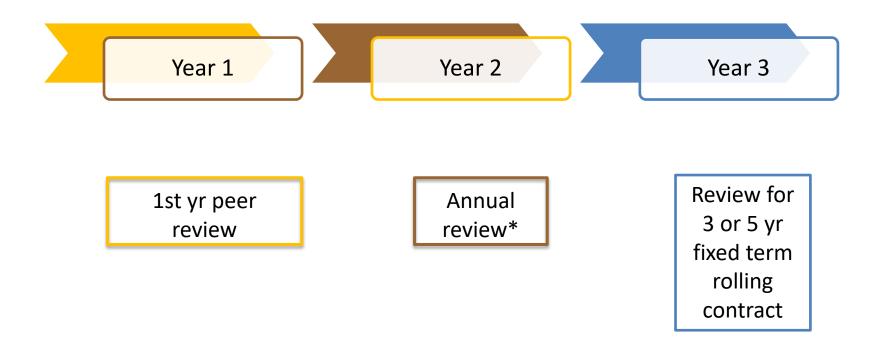

**Probationary Period** 

\* Annual review procedures consistent with unit and college protocol.