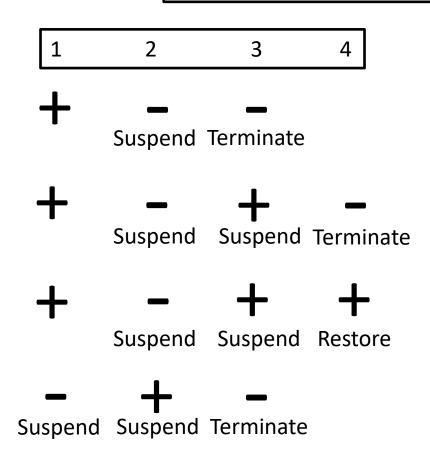

#### Rolling the contract forward

Rolling the contract forward

| Outcome of                                                                             | 19-20                 | 20-21                            | 21-22                 | 22-23 | 23-24 | 24-25 |
|----------------------------------------------------------------------------------------|-----------------------|----------------------------------|-----------------------|-------|-------|-------|
| Outcome of<br>annual review<br>with overall<br>rating below<br>'meets'<br>expectations | 1                     | 2<br>Suspend<br>does<br>not roll | 3                     |       |       |       |
| 2 consecutive<br>'meets'<br>expectations<br>needed                                     |                       |                                  |                       | 1     | 2     | 3     |
|                                                                                        | -<br>Annual<br>review | +<br>Annual<br>Review            | +<br>Annual<br>Review |       |       |       |

#### Rolling the contract forward

Outcome of annual review with overall rating below 'meets' expectations

2 consecutive or 2 out of 3 overall 'meets' expectations needed to restore contract