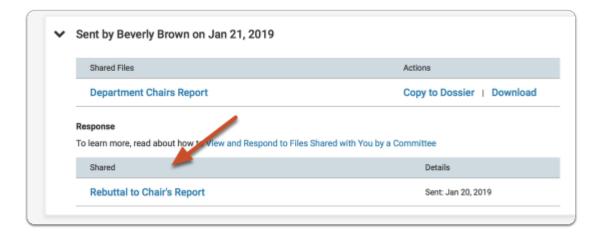

#### Files shared with you will appear listed

You can download the file, or copy it to your Dossier where it will appear in your Dossier materials.

If you click "Copy to Dossier," you will have the option to add the file directly to a collection of materials (if you have any collections available).

You can also click the "Actions" button to the right of the page to copy or download all shared files.