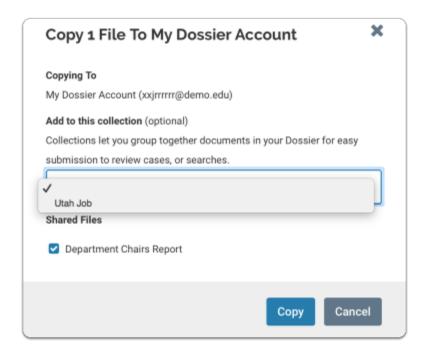

#### Files shared with you will appear listed

You can download the file, or copy it to your Dossier where it will appear in your Dossier materials.

If you click "Copy to Dossier," you will have the option to add the file directly to a collection of materials (if you have any collections available).