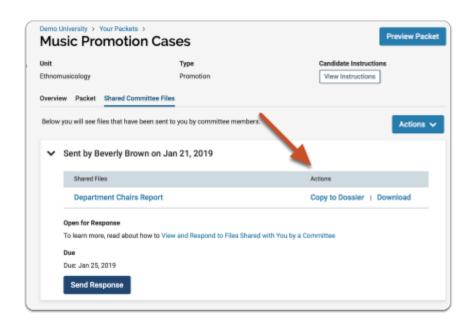

#### Open the "Shared Committee Files" tab of the case packet

#### Files shared with you will appear listed

You can download the file, or copy it to your Dossier where it will appear in your Dossier materials.

If you click "Copy to Dossier," you will have the option to add the file directly to a collection of materials (if you have any collections available).

You can also click the "Actions" button to the right of the page to copy or download all shared files.