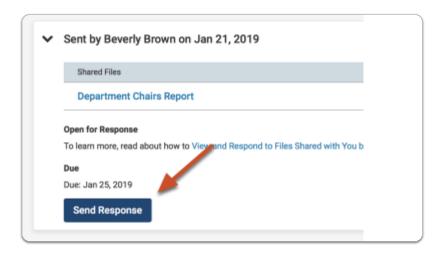

#### Click "Send Response" to respond to the file

If you are allowed to respond to the content of the file, you will see a link labeled "Send Response," and a due date for when your response is due.

Please Note: This is a hard deadline, and you cannot respond to shared files after the due date.