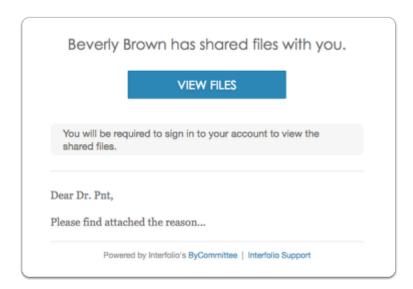

# When files are shared with you, you will receive an email message prompting you to log into your account and view the files