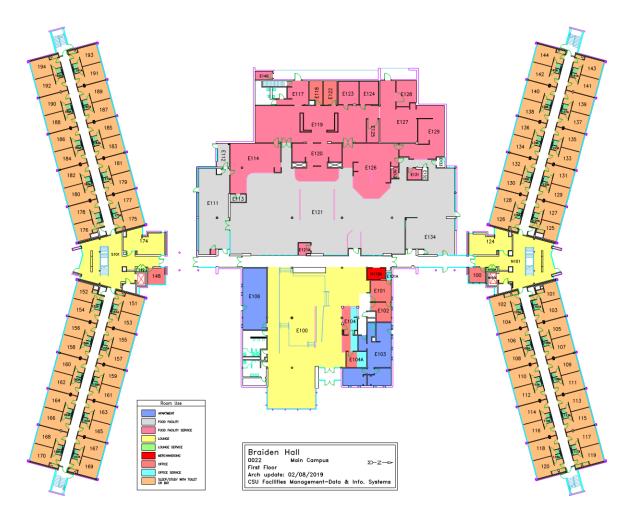

AND LAUNDRY





WILLIAMS VILLAGE NORTH - FLEX CLASSROOMS





WILLIAMS VILLAGE NORTH - STUDY LOUNGE AND KITCHENETTE









**BAKER HALL** 

- 450 BEDS
- RENOVATED FACILITY
- MIXTURE OF ROOM TYPES
- SEPARATE DINING
- LIVING LEARNING
- FACULTY AND RESIDENCE HALL DIRECTOR APARTMENTS



#### **GROUND FLOOR**



**BAKER HALL** 



FIRST FLOOR



**BAKER HALL** 





BAKER HALL – TYPICAL DOUBLE





BAKER HALL - LOBBY AND LOUNGE





BAKER HALL – LOUNGE AND COMMUNITY KITCHEN





BAKER HALL - LIVING LEARNING COMPONENT





**CSU HOUSING MAP** 





- NEW FACILITY
- 250 BEDS
- LIVING LEARNING
- SEPARATE DINING
- FACULTY APARTMENT

**PINON HALL** 





**PINON HALL** 









PINON HALL





**BRAIDEN HALL** 

- 590 BEDS
- RENOVATED FACILITY
- INTEGRATED DINING FACILITY
- SUITE STYLE ROOMS





**BRAIDEN HALL** 







BRAIDEN HALL - ROOM TYPES





**BRAIDEN HALL DINING**