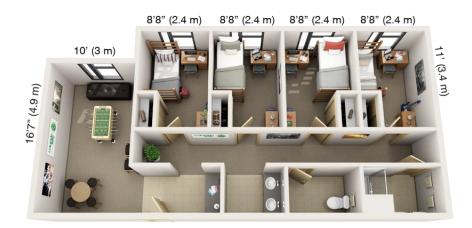

**CSU HOUSING MAP** 

- NEW FACILITY
- 250 BEDS
- LIVING LEARNING
- SEPARATE DINING
- FACULTY APARTMENT

**PINON HALL** 

**PINON HALL** 

PINON HALL

**BRAIDEN HALL** 

- 590 BEDS
- RENOVATED FACILITY
- INTEGRATED DINING FACILITY
- SUITE STYLE ROOMS

**BRAIDEN HALL** 

BRAIDEN HALL - ROOM TYPES

**BRAIDEN HALL DINING**