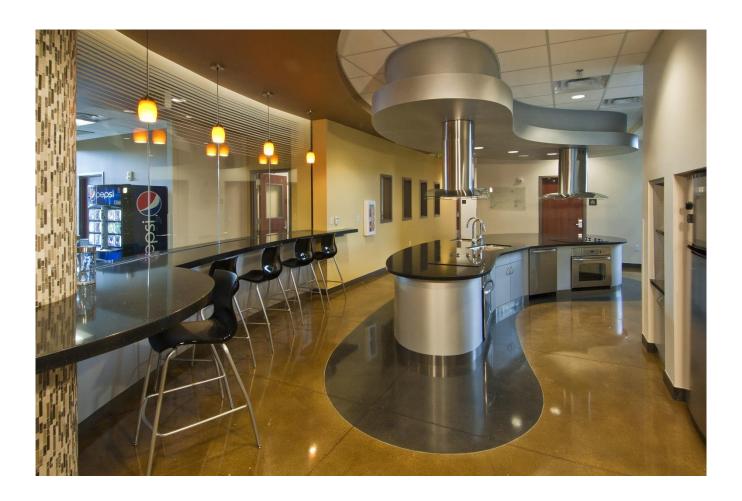

WILLIAMS VILLAGE NORTH - FIRST FLOOR PLAN

WILLIAMS VILLAGE NORTH - RESIDENTIAL FLOOR

WILLIAMS VILLAGE NORTH - TYPICAL ROOM

WILLIAMS VILLAGE NORTH - MAIN LOUNGE, RECREATION AND SECURITY

WILLIAMS VILLAGE NORTH - COMMUNITY KITCHEN AND LAUNDRY

WILLIAMS VILLAGE NORTH - FLEX CLASSROOMS

WILLIAMS VILLAGE NORTH - STUDY LOUNGE AND KITCHENETTE

**BAKER HALL** 

- 450 BEDS
- RENOVATED FACILITY
- MIXTURE OF ROOM TYPES
- SEPARATE DINING
- LIVING LEARNING
- FACULTY AND RESIDENCE HALL DIRECTOR APARTMENTS