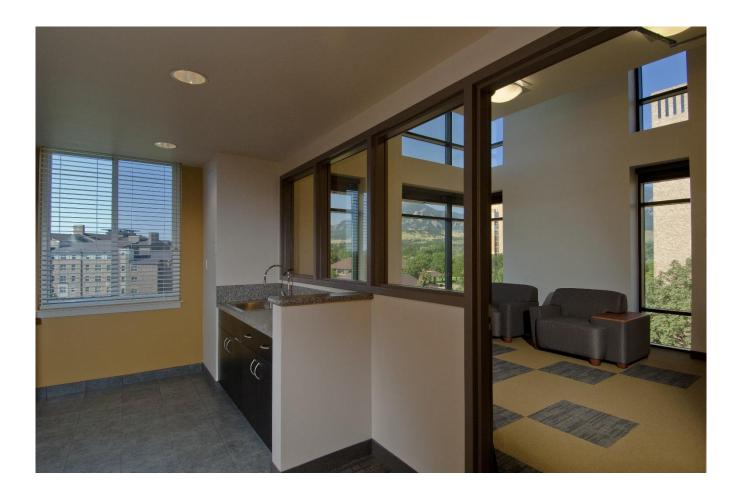

WILLIAMS VILLAGE NORTH - FIRST FLOOR PLAN

WILLIAMS VILLAGE NORTH - RESIDENTIAL FLOOR

WILLIAMS VILLAGE NORTH - TYPICAL ROOM

WILLIAMS VILLAGE NORTH - MAIN LOUNGE, RECREATION AND SECURITY

WILLIAMS VILLAGE NORTH - COMMUNITY KITCHEN AND LAUNDRY

WILLIAMS VILLAGE NORTH - FLEX CLASSROOMS

WILLIAMS VILLAGE NORTH - STUDY LOUNGE AND KITCHENETTE

**BAKER HALL** 

- 450 BEDS
- RENOVATED FACILITY
- MIXTURE OF ROOM TYPES
- SEPARATE DINING
- LIVING LEARNING
- FACULTY AND RESIDENCE HALL DIRECTOR APARTMENTS