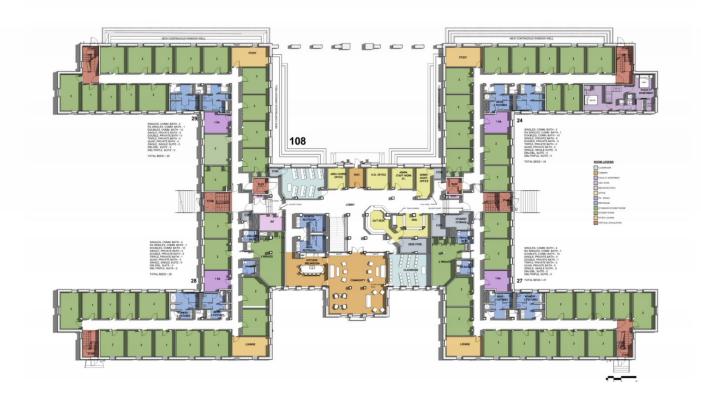

WILLIAMS VILLAGE NORTH - FIRST FLOOR PLAN

WILLIAMS VILLAGE NORTH - RESIDENTIAL FLOOR

WILLIAMS VILLAGE NORTH - TYPICAL ROOM

WILLIAMS VILLAGE NORTH - MAIN LOUNGE, RECREATION AND SECURITY

WILLIAMS VILLAGE NORTH - COMMUNITY KITCHEN AND LAUNDRY