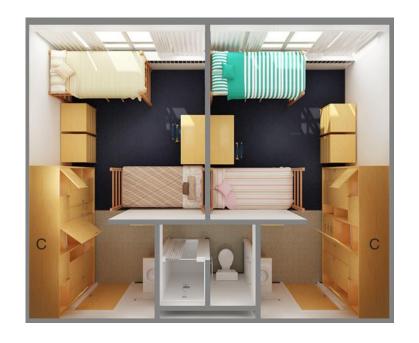

#### **GROUND FLOOR**

**BAKER HALL** 

FIRST FLOOR

**BAKER HALL** 

BAKER HALL – TYPICAL DOUBLE

BAKER HALL - LOBBY AND LOUNGE

BAKER HALL – LOUNGE AND COMMUNITY KITCHEN

BAKER HALL - LIVING LEARNING COMPONENT