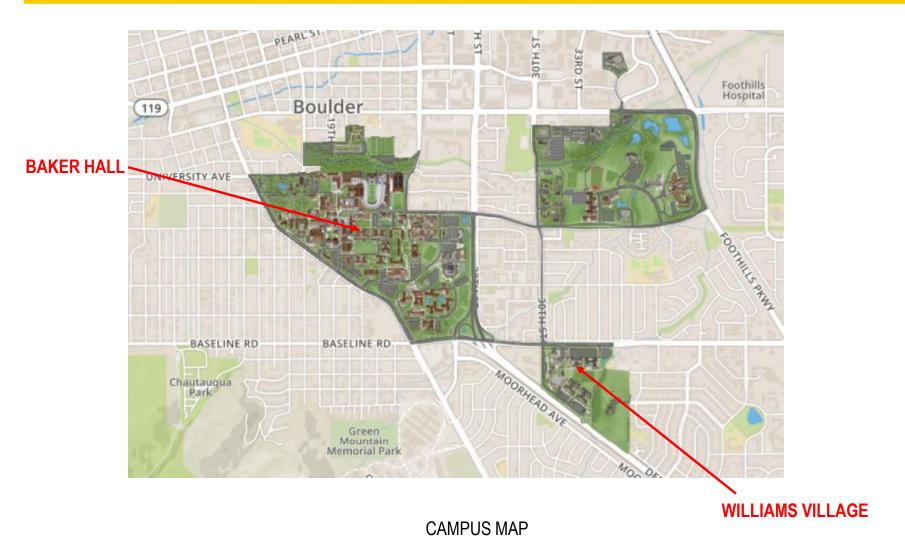

# FRESHMAN HOUSING UNIVERSITY OF COLORADO AND COLORADO STATE UNIVERSITY

**CAMPUS MAP** 

**BUFF BUS MAP** 

WILLIAMS VILLAGE MAP

WILLIAMS VILLAGE NORTH

- 500 BEDS
- NEW FACILITY
- MIXTURE OF ROOM TYPES
- SEPARATE DINING
- LIVING LEARNING
- ADDITIONAL NON-RESIDENTIAL PROGRAM SPACE
- GRAB AND GO UNSUCCESSFUL
- FACULTY AND RESIDENCE HALL DIRECTOR APARTMENTS

WILLIAMS VILLAGE NORTH - FLEX CLASSROOMS

WILLIAMS VILLAGE NORTH - STUDY LOUNGE AND KITCHENETTE

**BAKER HALL** 

- 450 BEDS
- RENOVATED FACILITY
- MIXTURE OF ROOM TYPES
- SEPARATE DINING
- LIVING LEARNING
- FACULTY AND RESIDENCE HALL DIRECTOR APARTMENTS

#### **GROUND FLOOR**

**BAKER HALL** 

FIRST FLOOR

**BAKER HALL** 

BAKER HALL – TYPICAL DOUBLE

BAKER HALL - LOBBY AND LOUNGE

BAKER HALL – LOUNGE AND COMMUNITY KITCHEN

BAKER HALL - LIVING LEARNING COMPONENT