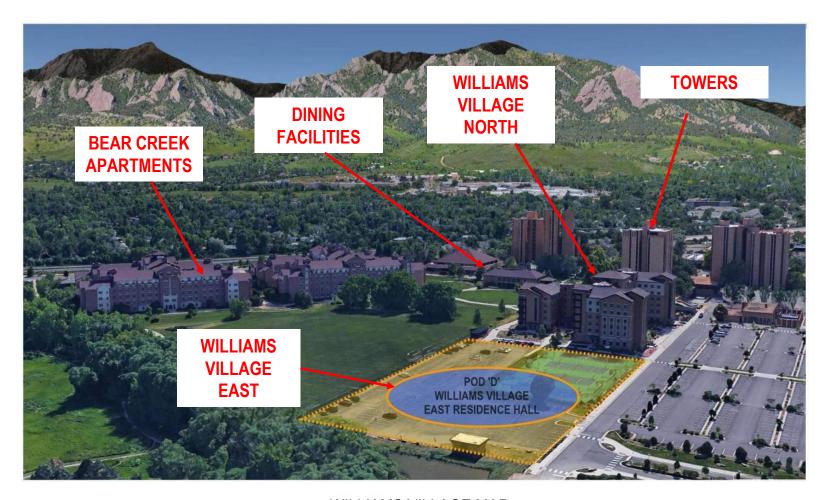

# FRESHMAN HOUSING UNIVERSITY OF COLORADO AND COLORADO STATE UNIVERSITY

**CAMPUS MAP** 

**BUFF BUS MAP** 

WILLIAMS VILLAGE MAP

WILLIAMS VILLAGE NORTH

- 500 BEDS
- NEW FACILITY
- MIXTURE OF ROOM TYPES
- SEPARATE DINING
- LIVING LEARNING
- ADDITIONAL NON-RESIDENTIAL PROGRAM SPACE
- GRAB AND GO UNSUCCESSFUL
- FACULTY AND RESIDENCE HALL DIRECTOR APARTMENTS

WILLIAMS VILLAGE NORTH - FIRST FLOOR PLAN

WILLIAMS VILLAGE NORTH - RESIDENTIAL FLOOR

WILLIAMS VILLAGE NORTH - TYPICAL ROOM

WILLIAMS VILLAGE NORTH - MAIN LOUNGE, RECREATION AND SECURITY

WILLIAMS VILLAGE NORTH - COMMUNITY KITCHEN AND LAUNDRY