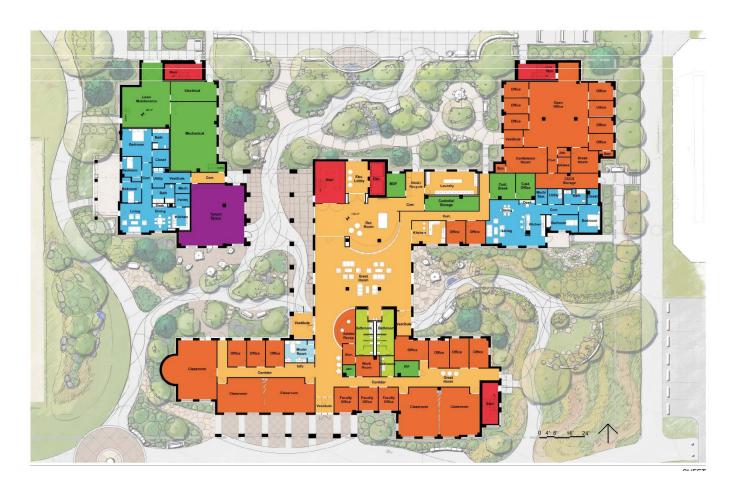

WILLIAMS VILLAGE NORTH - FLEX CLASSROOMS

WILLIAMS VILLAGE NORTH - STUDY LOUNGE AND KITCHENETTE

**BAKER HALL** 

- 450 BEDS
- RENOVATED FACILITY
- MIXTURE OF ROOM TYPES
- SEPARATE DINING
- LIVING LEARNING
- FACULTY AND RESIDENCE HALL DIRECTOR APARTMENTS

#### **GROUND FLOOR**

**BAKER HALL** 

FIRST FLOOR

**BAKER HALL** 

BAKER HALL – TYPICAL DOUBLE

BAKER HALL - LOBBY AND LOUNGE

BAKER HALL – LOUNGE AND COMMUNITY KITCHEN

BAKER HALL - LIVING LEARNING COMPONENT