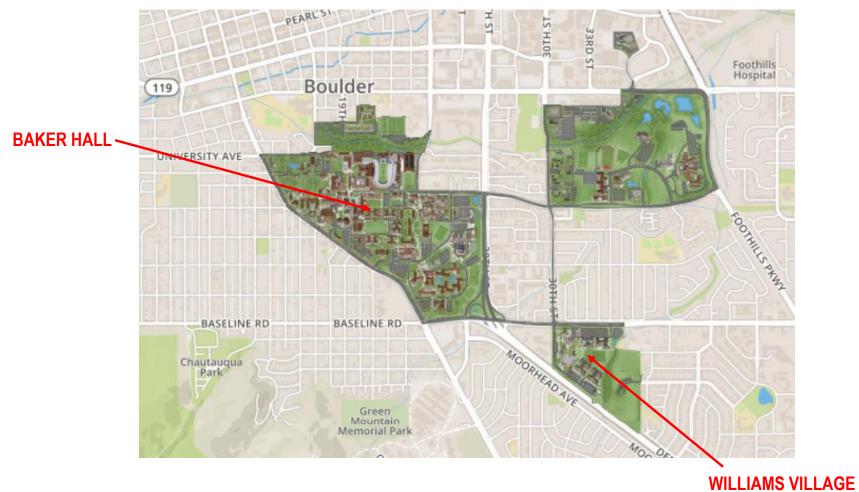

# FRESHMAN HOUSING UNIVERSITY OF COLORADO AND COLORADO STATE UNIVERSITY

**CAMPUS MAP** 

**BUFF BUS MAP** 

WILLIAMS VILLAGE MAP

WILLIAMS VILLAGE NORTH

- 500 BEDS
- NEW FACILITY
- MIXTURE OF ROOM TYPES
- SEPARATE DINING
- LIVING LEARNING
- ADDITIONAL NON-RESIDENTIAL PROGRAM SPACE
- GRAB AND GO UNSUCCESSFUL
- FACULTY AND RESIDENCE HALL DIRECTOR APARTMENTS

WILLIAMS VILLAGE NORTH - FLEX CLASSROOMS

WILLIAMS VILLAGE NORTH - STUDY LOUNGE AND KITCHENETTE

**BAKER HALL** 

- 450 BEDS
- RENOVATED FACILITY
- MIXTURE OF ROOM TYPES
- SEPARATE DINING
- LIVING LEARNING
- FACULTY AND RESIDENCE HALL DIRECTOR APARTMENTS