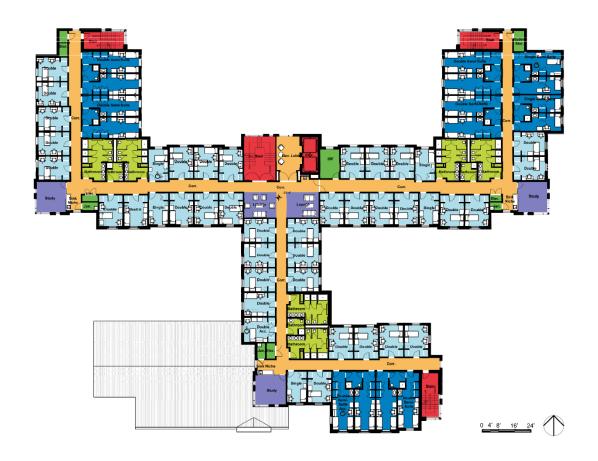

WILLIAMS VILLAGE NORTH - FIRST FLOOR PLAN

WILLIAMS VILLAGE NORTH - RESIDENTIAL FLOOR

WILLIAMS VILLAGE NORTH - TYPICAL ROOM

WILLIAMS VILLAGE NORTH - MAIN LOUNGE, RECREATION AND SECURITY

WILLIAMS VILLAGE NORTH - COMMUNITY KITCHEN AND LAUNDRY