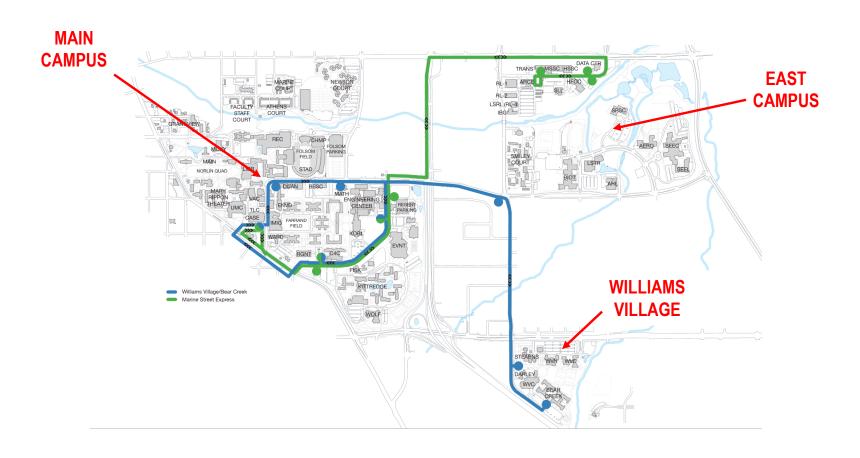

# FRESHMAN HOUSING UNIVERSITY OF COLORADO AND COLORADO STATE UNIVERSITY

**CAMPUS MAP** 

**BUFF BUS MAP** 

WILLIAMS VILLAGE MAP

WILLIAMS VILLAGE NORTH

- 500 BEDS
- NEW FACILITY
- MIXTURE OF ROOM TYPES
- SEPARATE DINING
- LIVING LEARNING
- ADDITIONAL NON-RESIDENTIAL PROGRAM SPACE
- GRAB AND GO UNSUCCESSFUL
- FACULTY AND RESIDENCE HALL DIRECTOR APARTMENTS