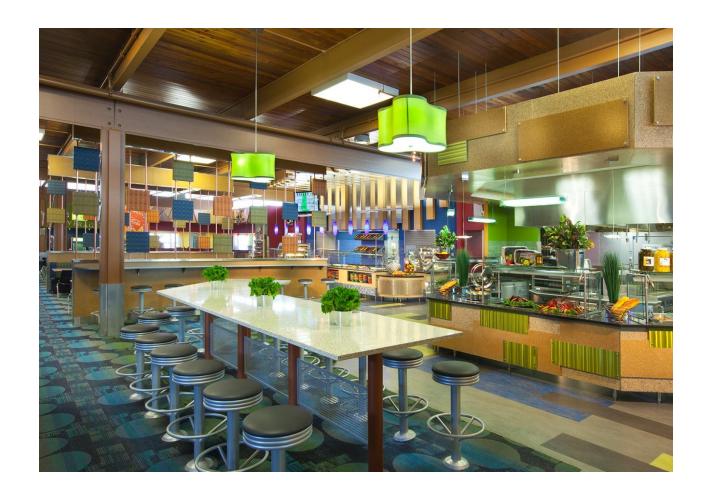

S





WILLIAMS VILLAGE NORTH - STUDY LOUNGE AND KITCHENETTE









**BAKER HALL** 

- 450 BEDS
- RENOVATED FACILITY
- MIXTURE OF ROOM TYPES
- SEPARATE DINING
- LIVING LEARNING
- FACULTY AND RESIDENCE HALL DIRECTOR APARTMENTS



#### **GROUND FLOOR**



**BAKER HALL** 



FIRST FLOOR



**BAKER HALL** 





BAKER HALL – TYPICAL DOUBLE





BAKER HALL - LOBBY AND LOUNGE





BAKER HALL – LOUNGE AND COMMUNITY KITCHEN





BAKER HALL - LIVING LEARNING COMPONENT





**CSU HOUSING MAP** 





- NEW FACILITY
- 250 BEDS
- LIVING LEARNING
- SEPARATE DINING
- FACULTY APARTMENT

**PINON HALL** 





**PINON HALL** 









PINON HALL





**BRAIDEN HALL** 

- 590 BEDS
- RENOVATED FACILITY
- INTEGRATED DINING FACILITY
- SUITE STYLE ROOMS





**BRAIDEN HALL** 







BRAIDEN HALL - ROOM TYPES





**BRAIDEN HALL DINING**