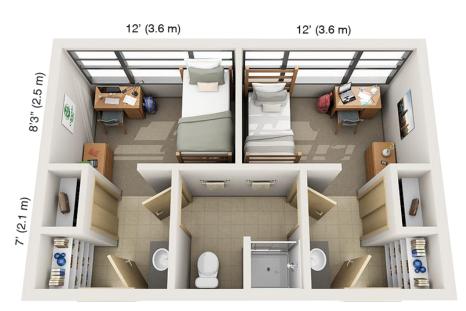

#### **GROUND FLOOR**

**BAKER HALL** 

FIRST FLOOR

**BAKER HALL** 

BAKER HALL – TYPICAL DOUBLE

BAKER HALL - LOBBY AND LOUNGE

BAKER HALL – LOUNGE AND COMMUNITY KITCHEN

BAKER HALL - LIVING LEARNING COMPONENT