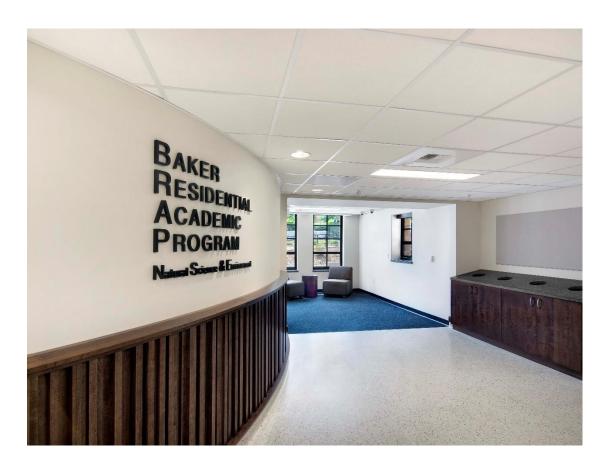

WILLIAMS VILLAGE NORTH - FLEX CLASSROOMS

WILLIAMS VILLAGE NORTH - STUDY LOUNGE AND KITCHENETTE

**BAKER HALL** 

- 450 BEDS
- RENOVATED FACILITY
- MIXTURE OF ROOM TYPES
- SEPARATE DINING
- LIVING LEARNING
- FACULTY AND RESIDENCE HALL DIRECTOR APARTMENTS

#### **GROUND FLOOR**

**BAKER HALL** 

FIRST FLOOR

**BAKER HALL** 

BAKER HALL – TYPICAL DOUBLE

BAKER HALL - LOBBY AND LOUNGE

BAKER HALL – LOUNGE AND COMMUNITY KITCHEN

BAKER HALL - LIVING LEARNING COMPONENT