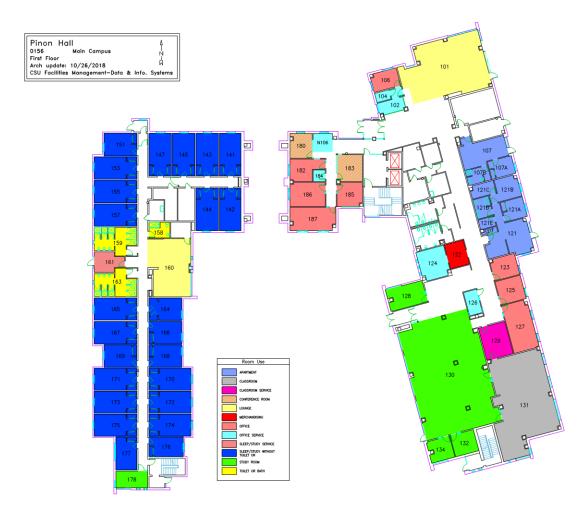

**CSU HOUSING MAP** 

- NEW FACILITY
- 250 BEDS
- LIVING LEARNING
- SEPARATE DINING
- FACULTY APARTMENT

**PINON HALL** 

**PINON HALL** 

PINON HALL

**BRAIDEN HALL** 

- 590 BEDS
- RENOVATED FACILITY
- INTEGRATED DINING FACILITY
- SUITE STYLE ROOMS