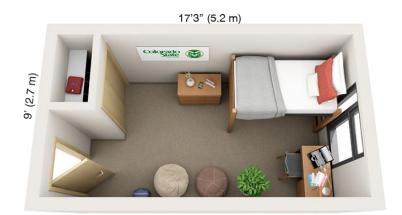

**CSU HOUSING MAP** 

- NEW FACILITY
- 250 BEDS
- LIVING LEARNING
- SEPARATE DINING
- FACULTY APARTMENT

**PINON HALL** 

**PINON HALL** 

PINON HALL

**BRAIDEN HALL** 

- 590 BEDS
- RENOVATED FACILITY
- INTEGRATED DINING FACILITY
- SUITE STYLE ROOMS