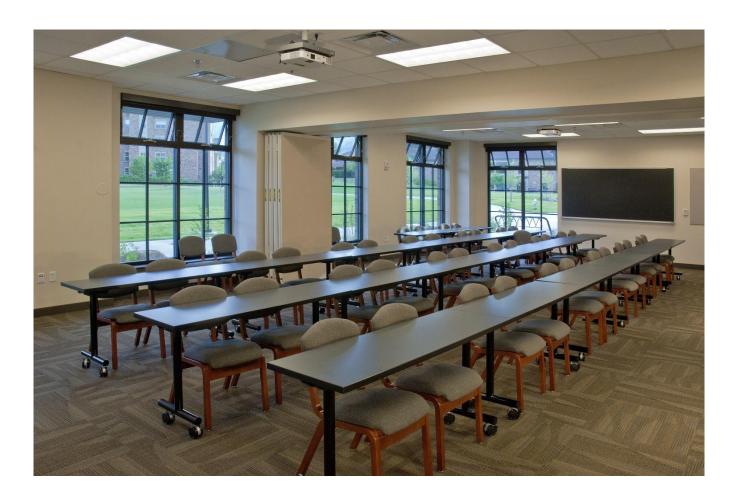

WILLIAMS VILLAGE NORTH - FLEX CLASSROOMS

WILLIAMS VILLAGE NORTH - STUDY LOUNGE AND KITCHENETTE

**BAKER HALL** 

- 450 BEDS
- RENOVATED FACILITY
- MIXTURE OF ROOM TYPES
- SEPARATE DINING
- LIVING LEARNING
- FACULTY AND RESIDENCE HALL DIRECTOR APARTMENTS