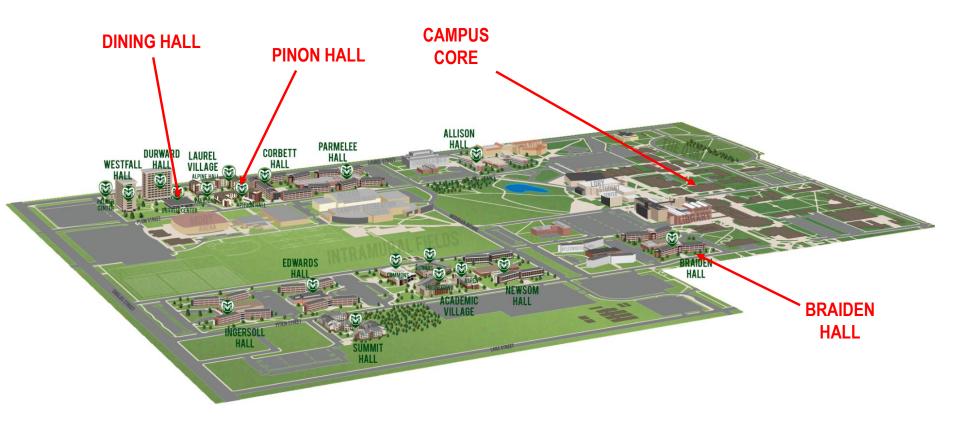

**CSU HOUSING MAP** 

- NEW FACILITY
- 250 BEDS
- LIVING LEARNING
- SEPARATE DINING
- FACULTY APARTMENT

**PINON HALL** 

**PINON HALL** 

PINON HALL

**BRAIDEN HALL** 

- 590 BEDS
- RENOVATED FACILITY
- INTEGRATED DINING FACILITY
- SUITE STYLE ROOMS

**BRAIDEN HALL** 

BRAIDEN HALL - ROOM TYPES

**BRAIDEN HALL DINING**