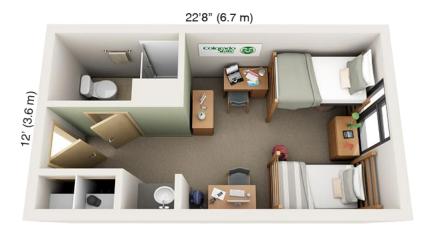

**CSU HOUSING MAP** 

- NEW FACILITY
- 250 BEDS
- LIVING LEARNING
- SEPARATE DINING
- FACULTY APARTMENT

**PINON HALL** 

**PINON HALL** 

PINON HALL

**BRAIDEN HALL** 

- 590 BEDS
- RENOVATED FACILITY
- INTEGRATED DINING FACILITY
- SUITE STYLE ROOMS