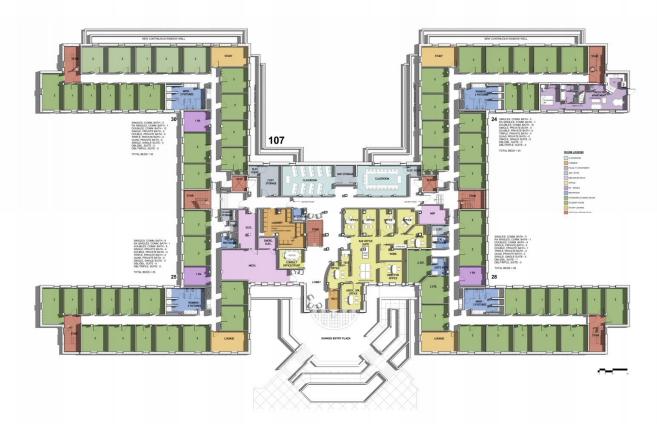

WILLIAMS VILLAGE NORTH - FIRST FLOOR PLAN

WILLIAMS VILLAGE NORTH - RESIDENTIAL FLOOR

WILLIAMS VILLAGE NORTH - TYPICAL ROOM

WILLIAMS VILLAGE NORTH - MAIN LOUNGE, RECREATION AND SECURITY

WILLIAMS VILLAGE NORTH - COMMUNITY KITCHEN AND LAUNDRY