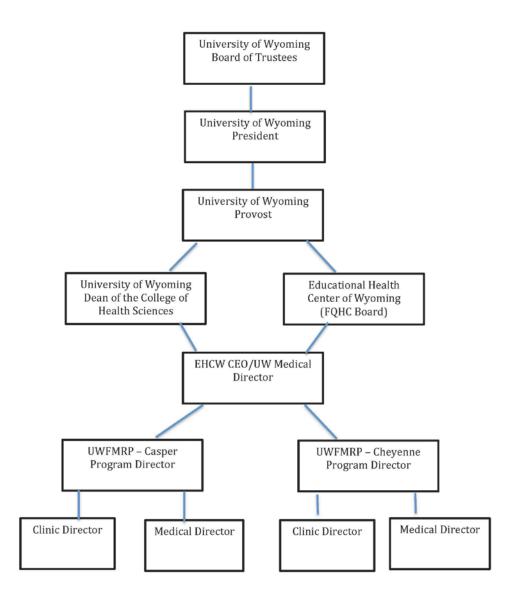

- 1) Organizational Chart for Residencies (document 1).
- 2) Revenue breakdown for University of Wyoming Family Medicine Residency Program (UWFMRP)-Casper, UWFMRP-Cheyenne, WWAMI, and WyDENT (document 2).
- 3) UWFMRP-Casper and UWFMRP-Cheyenne balance sheet for FY 2016 (document 2).

#### University of Wyoming Family Medicine Residencies Governance Structure