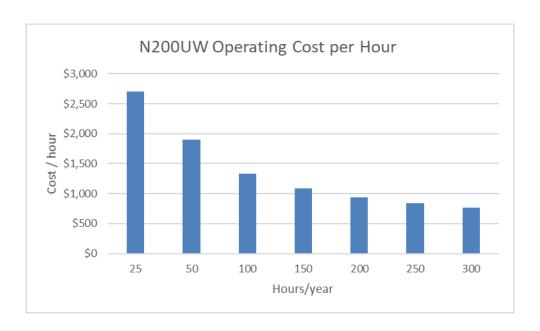

| \$923        |          | Average Cost / Hour    | \$1,156      |          |
| Average Cost / N. Mile | \$4.48       |          | Average Cost / N. Mile | \$5.61       |          |

Figure 2

I believe that changing the aircraft usage fee back to a mileage fee and reducing it to a reasonable level would help promote wider use of this important tool.

Other options to increase use of the aircraft include messaging from the President's Office to the Colleges to promote use and to encourage BoT use of the aircraft for any appropriate UW-related business.

The intent of the proposed changes is to increase use of N200UW to 225 hours/year or greater. Not only does increased aircraft usage produce higher pilot proficiency, but it also decreases the aircraft costs as shown below in Figure 3.



Figure 3

Maintaining an aircraft available to the wider University has benefits beyond just a simple mode of transportation. Public transportation in Wyoming is limited, and driving is very time consuming. The aircraft increases the efficiency of all those who must travel throughout the region significantly. It enables business to be completed in a single day that would take multiple days to complete by driving.

### Loss of Second Aircraft Mechanic

## Background:

Again, due to the 2016 budget cuts, funding in the amount of \$285,620 (incl. fringe) for the positions of Chief Research Pilot and the Chief Aircraft Mechanic were removed from the Atmospheric Science budget in FY 18. Additionally, funding for the second mechanic that Atmospheric Science employed prior to FY

17/18 was remo