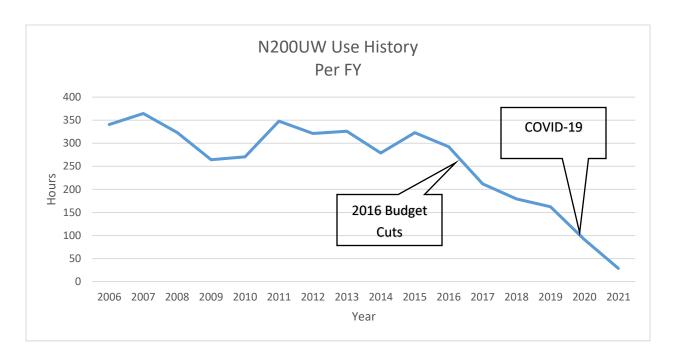

funding a second aircraft mechanic.

### Background

Since FY 17, the amount of use of the UW passenger aircraft (N200UW) has dropped significantly. Prior to 2016, the average yearly flight time was approximately 300 hours. Since then, annual hours have dropped to 212 in FY 17, 179 in FY 18, 162 in FY 19 and 94 in FY 20. The trend continues in FY 21 with an estimate of about 50 hours forecast for the year from the halfway point of December 2020. While budget cuts in 2016 occurred with the start of this decline, and the COVID-19 virus has accelerated it in FY 20 & 21, there are other factors which may have continued the declining hours between these two significant events. Some of these issues include an inordinately high usage charge and the change from a mileage charge to an hourly fee.



Figure 1

As part of the 2016 budget process, a decision was made to change how aircraft use was billed. Previously, the airplane use fee was a mileage charge based on distance from departure to destination. This *mileage charge* ensured that a quick & accurate cost estimate could be provided to potential aircraft users. It also ensures that the final invoice is identical to the original estimate

The mileage charge was changed to an hourly use charge in 2016. At the same time, the charge was no longer based on actual expenses, but was set *equal* to the charge for use of the Wyoming State jet. This resulted in increasing the cost of N200UW above that of the jet since N200UW is a slower aircraft. Additionally, it is possible that the change in billing from ~\$5.00/nautical-mile to \$1400