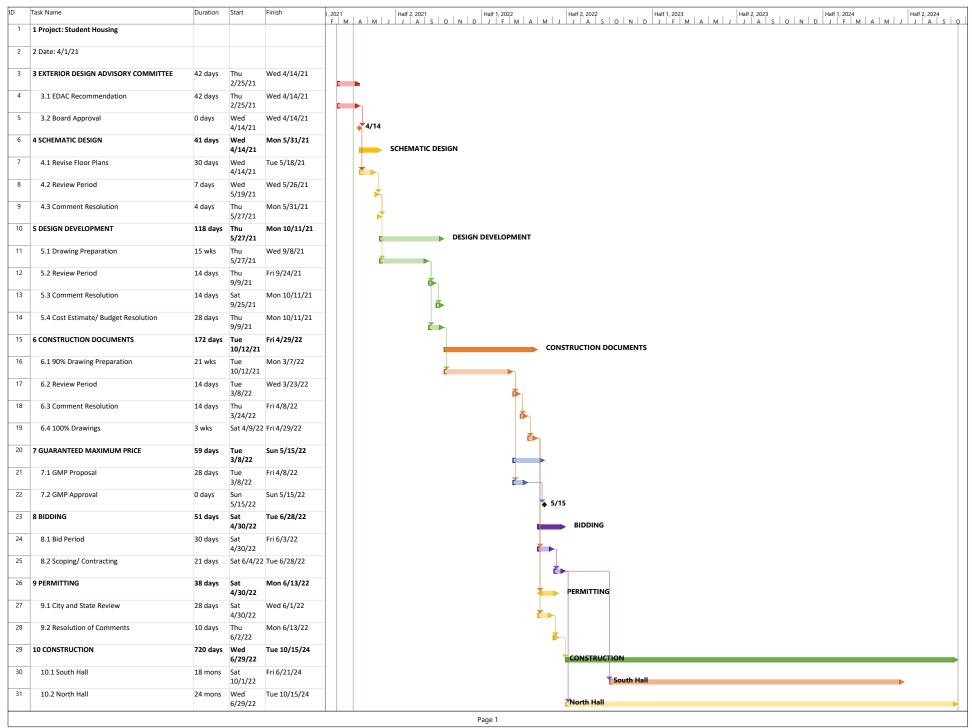

| 8      | 9  | 10 | 11 | 12 | 13 | 14 |  |  |  |
| 15     | 16 | 17 | 18 | 19 | 20 | 21 |  |  |  |
| 22     | 23 | 24 | 25 | 26 | 27 | 28 |  |  |  |
| 29     | 30 | 31 |    |    |    |    |  |  |  |

Garage

#### FINANCING MILESTONES

- Develop Bond Resolution
- Confirm Plan of Finance
- Underwriter RFP Distribution & Selection
- June 16: Board Approval of Bond Resolution
- Update POS & Rating Materials
- August 5: State Land and Investment Board for Approval of Financing
- Early August: Release POS
- Early/Mid August: Price Bonds
- Late August: Bond Closing & Funds Received

 August: 85% of tax-exempt proceeds must be spent to avoid arbitrage constraints



• Residence Hall &

Dining Interior

and Exterior

Design

(June) & North

Hall (October)

for Residence

Hall & Dining

complete





To: Edward Seidel, President

Anne Alexander, Interim Provost and Vice President of Academic Affairs

From: Barbara Rasco, Dean of College of Agriculture and Natural Resources

CC: University Budget and Institutional Planning Office

Date: May 4, 2021

**Subject:** Transfer of Operating Funds Between Expenditure Classifications

In accordance with University Regulation 7-1 III C, the College of Agriculture and Natural Resources (CoANR) requests to transfer budget authorization between expenditure classifications for FY2021.

The main drivers for this request include the following.

- Over the last year, we conducted a systematic reconstruction of the College budget and a comprehensive overhaul of our accounting and financial management processes in cooperation with the UW Financial and