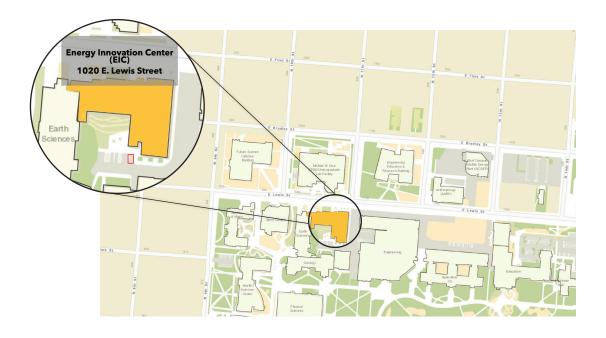

## The UW School of Energy Resources is housed in the Energy Innovation Center

1000 E University Ave Dept 3012 Laramie, WY 82071

The Energy Innovation Center (EIC) is physically located on the corner of 11th Street and Lewis