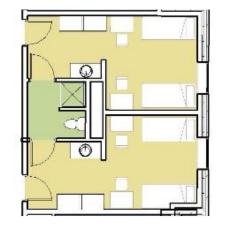

#### **4-Bed Semi-Suite**

\$154,951/Bed 13.4% Higher than base unit

2-Bed Semi-Suite

\$160,891/Bed

17.8% Higher than base unit

1.1% Highe

**Double with Sink** 

4-Bed Semi-Suite

Scheme Mix 10% Singles 65% Doubles 25% 4-Bed Semi-Suite

<u>4-Bed Semi-Suite Cost/Bed</u>\$154,951/Bed13.4% Higher than base unit type