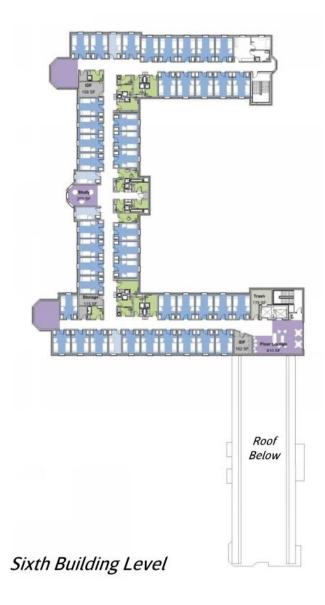

#### Site Plan

First Floor Plan

South Hall - Upper Floor Plans

Second - Fifth Floor Plan

Second – Fifth Floor Plan Enlarged Residential

Trash Dock 773 SF Trash. 202 SF 34 SF WWWWWWWWW Office 154 SF Office Bus. Cntr. 155 SF 17 SF RA Work 392 SF Apartment 899 SF Lobby Front Desk 964 SF 102 SF Apartment 1,177 SF Game Room В -Stor 82 SF Multipurpose 754 SF First Building Level First Level Plan Enlarged Residential Amenities