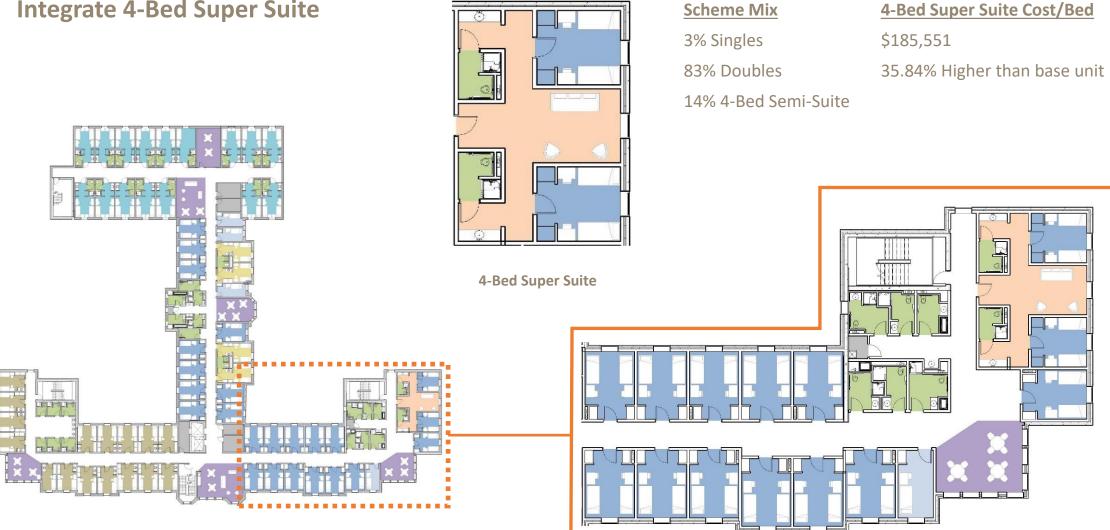

## **Integrate 4-Bed Super Suite**

#### Super-Suite

\$185,551/Bed

35.84% Higher than base unit

Single bedroom with single sink

Double bedrooms with shared single bathroom

Single bedroom with shared single bathroom

Single or double bedrooms with shared bathrooms and kitchenette and/or living room

1.1% Highe

**Double with Sink** 

4-Bed Semi-Suite

Scheme Mix 10% Singles 65% Doubles 25% 4-Bed Semi-Suite

<u>4-Bed Semi-Suite Cost/Bed</u>\$154,951/Bed13.4% Higher than base unit type