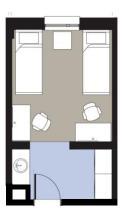

#### **Current Room Configuration**

Traditional single and double-occupancy rooms Pods of 31 (30 students, 1 RA) Shared, single-occupancy restrooms (6/pod) Total Cost/ Bed: \$136,591

Traditional Double

#### Single-Occupancy Restrooms