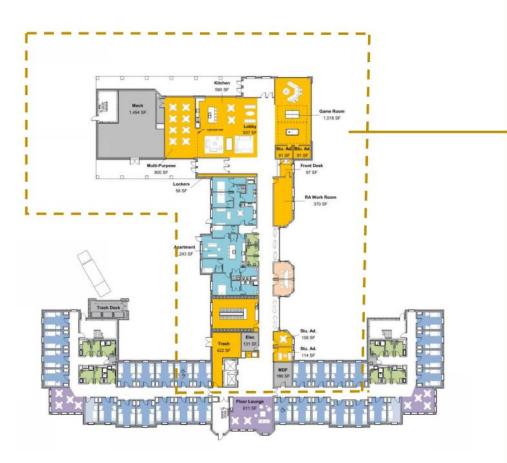

#### Site Plan

First Floor Plan

South Hall - Upper Floor Plans

Second - Fifth Floor Plan

Second – Fifth Floor Plan Enlarged Residential

Trash Dock 773 SF Trash. 202 SF 34 SF WWWWWWWWW Office 154 SF Office Bus. Cntr. 155 SF 17 SF RA Work 392 SF Apartment 899 SF Lobby Front Desk 964 SF 102 SF Apartment 1,177 SF Game Room В -Stor 82 SF Multipurpose 754 SF First Building Level First Level Plan Enlarged Residential Amenities