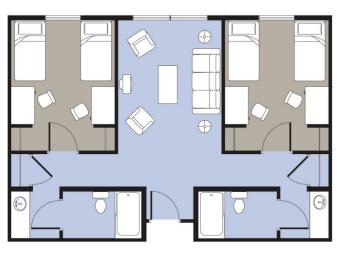

#### Super-Suite

\$185,551/Bed

35.84% Higher than base unit

Single bedroom with single sink

Double bedrooms with shared single bathroom

Single bedroom with shared single bathroom

Single or double bedrooms with shared bathrooms and kitchenette and/or living room

## **Integrate 4-Bed Super Suite**