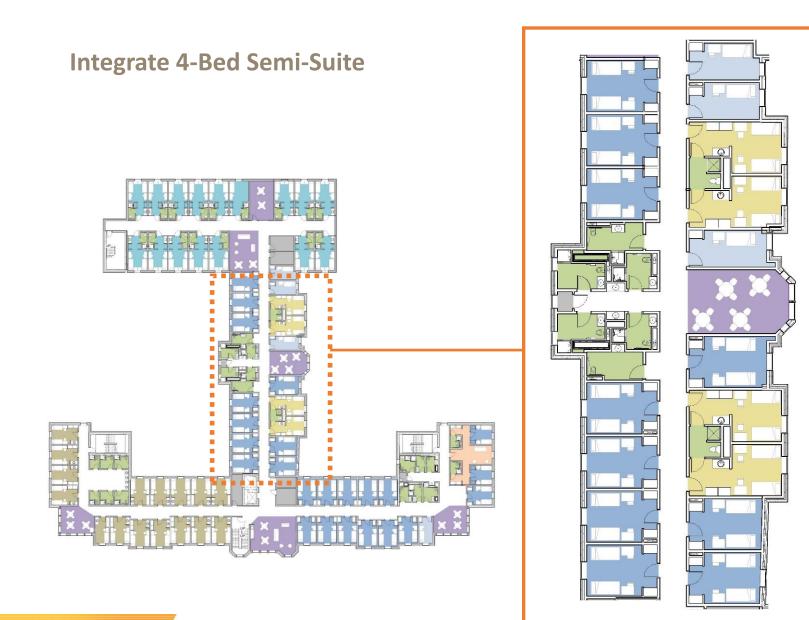

#### **4-Bed Semi-Suite**

\$154,951/Bed 13.4% Higher than base unit

2-Bed Semi-Suite

\$160,891/Bed

17.8% Higher than base unit

1.1% Highe

**Double with Sink** 

4-Bed Semi-Suite

Scheme Mix 10% Singles 65% Doubles 25% 4-Bed Semi-Suite

<u>4-Bed Semi-Suite Cost/Bed</u>\$154,951/Bed13.4% Higher than base unit type