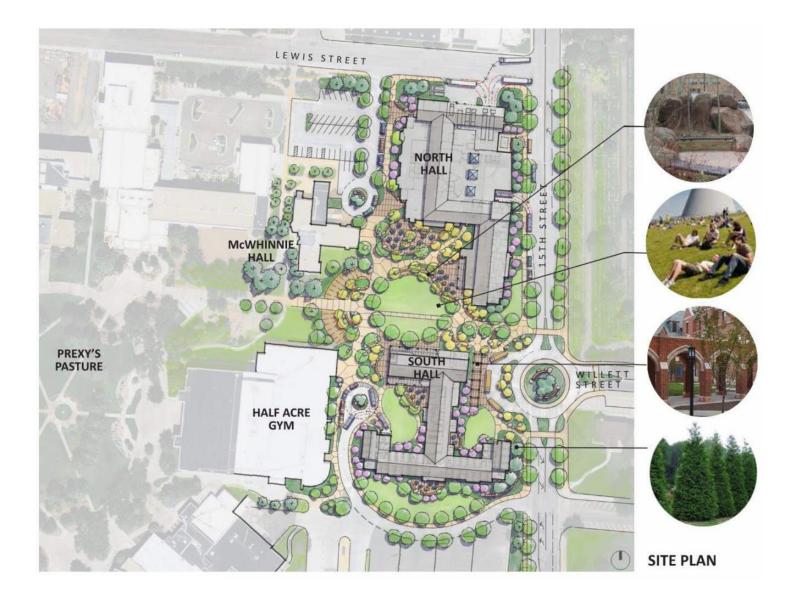

#### Site Plan

First Floor Plan

South Hall - Upper Floor Plans

Second - Fifth Floor Plan

Second – Fifth Floor Plan Enlarged Residential

Trash Dock 773 SF Trash. 202 SF 34 SF WWWWWWWWW Office 154 SF Office Bus. Cntr. 155 SF 17 SF RA Work 392 SF Apartment 899 SF Lobby Front Desk 964 SF 102 SF Apartment 1,177 SF Game Room В -Stor 82 SF Multipurpose 754 SF First Building Level First Level Plan Enlarged Residential Amenities