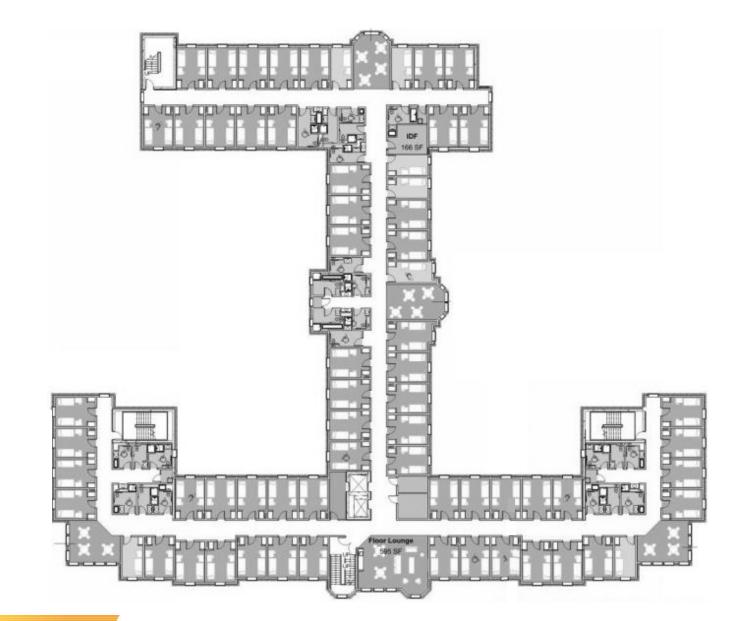

#### Site Plan

First Floor Plan

South Hall - Upper Floor Plans

Second - Fifth Floor Plan

Second – Fifth Floor Plan Enlarged Residential

Trash Dock 773 SF Trash. 202 SF 34 SF WWWWWWWWW Office 154 SF Office Bus. Cntr. 155 SF 17 SF RA Work 392 SF Apartment 899 SF Lobby Front Desk 964 SF 102 SF Apartment 1,177 SF Game Room В -Stor 82 SF Multipurpose 754 SF First Building Level First Level Plan Enlarged Residential Amenities