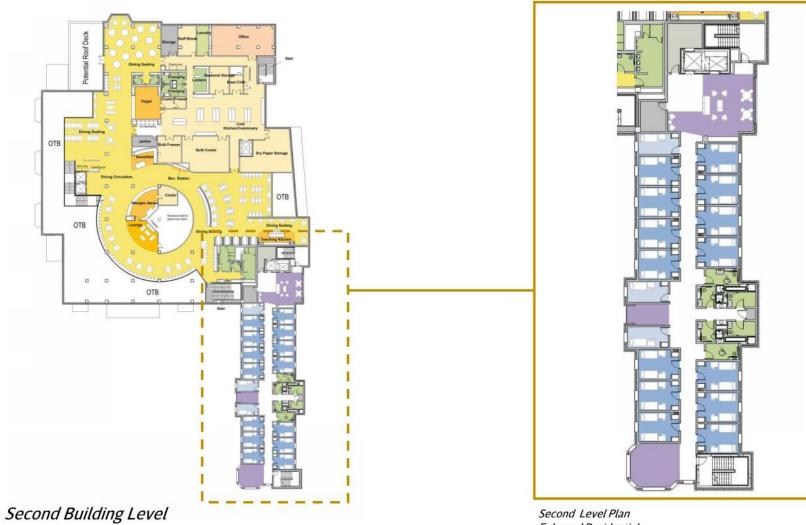

#### Site Plan

First Floor Plan

South Hall - Upper Floor Plans

Second - Fifth Floor Plan

Second – Fifth Floor Plan Enlarged Residential

Trash Dock 773 SF Trash. 202 SF 34 SF WWWWWWWWW Office 154 SF Office Bus. Cntr. 155 SF 17 SF RA Work 392 SF Apartment 899 SF Lobby Front Desk 964 SF 102 SF Apartment 1,177 SF Game Room В -Stor 82 SF Multipurpose 754 SF First Building Level First Level Plan Enlarged Residential Amenities

IDF Mail Room Carbonator and gas tanks Mo Mail Lobby DD Mail Dock etail Storage Pot & Dish Storage Trash Dock Dining Lobby **Retail Cafe** Loading Dock Office **Dining BOH** Dishwashing **Central Bakery** hem, Sto ezer Comfort/Hot Prod. **Dining Circulation Dining Seating** Dining Lobby **Dining Seating** CT RA the Stair

Enlarged First Floor of Dining

Potential Roof Deck Stair ast Ch Vega IIIII Carl Mandadian Cold Dining Seating Open to Below 77 Janitor **Bulk Cooler Dry Paper Storage** Salad/Del thank hi **Dining Circulation** Bev. Station Open to Below Mechanical shaft for grease ducts below 17 Open to Below **Dining Seating Dining Seating** Open to Below Stair Б

Enlarged Second Floor of Dining

Enlarged Residential

March 9, 2021