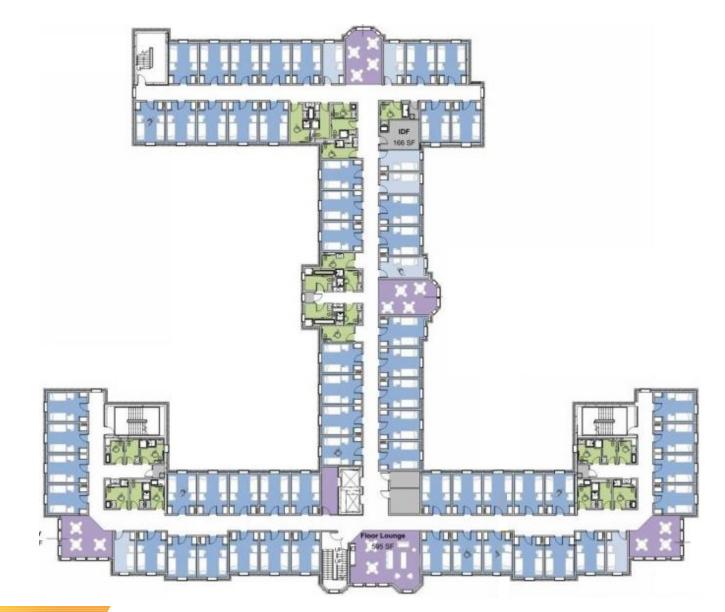

#### Site Plan

First Floor Plan

South Hall - Upper Floor Plans

Second - Fifth Floor Plan

Second – Fifth Floor Plan Enlarged Residential

Trash Dock 773 SF Trash. 202 SF 34 SF WWWWWWWWW Office 154 SF Office Bus. Cntr. 155 SF 17 SF RA Work 392 SF Apartment 899 SF Lobby Front Desk 964 SF 102 SF Apartment 1,177 SF Game Room В -Stor 82 SF Multipurpose 754 SF First Building Level First Level Plan Enlarged Residential Amenities

Enlarged Second Floor of Dining

Enlarged Residential

March 9, 2021