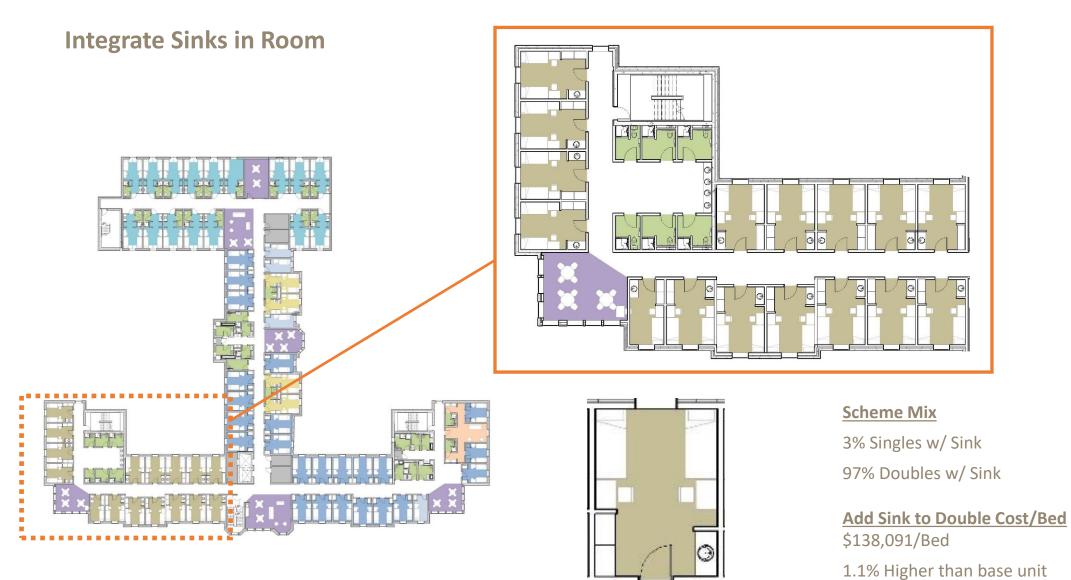

### Room Types w/ Plumbing

**Double with Sink** \$138,091/Bed 1.1% Higher than base unit

1.1% Highe

**Double with Sink** 

4-Bed Semi-Suite

Scheme Mix 10% Singles 65% Doubles 25% 4-Bed Semi-Suite

<u>4-Bed Semi-Suite Cost/Bed</u>\$154,951/Bed13.4% Higher than base unit type