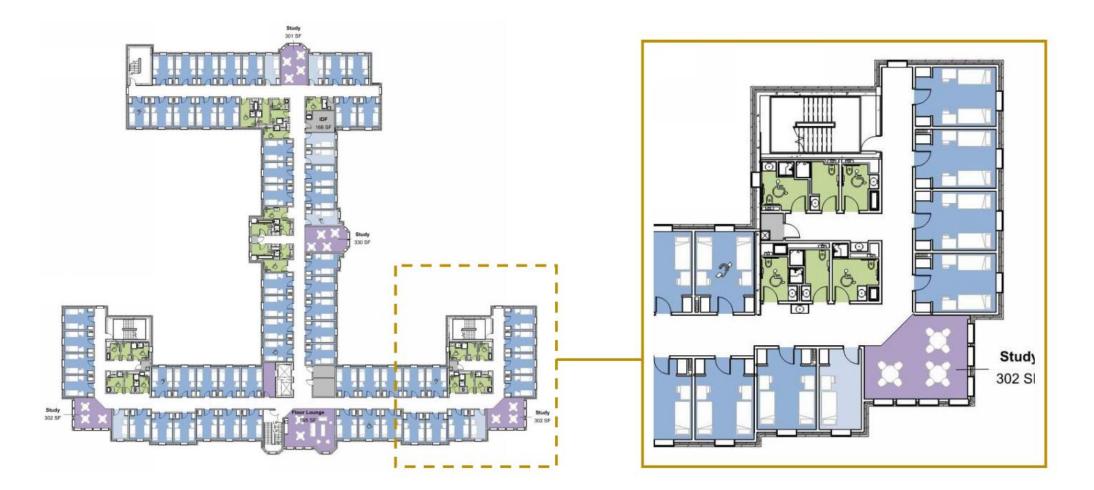

#### Site Plan

First Floor Plan

South Hall - Upper Floor Plans

Second - Fifth Floor Plan

Second – Fifth Floor Plan Enlarged Residential

Trash Dock 773 SF Trash. 202 SF 34 SF WWWWWWWWW Office 154 SF Office Bus. Cntr. 155 SF 17 SF RA Work 392 SF Apartment 899 SF Lobby Front Desk 964 SF 102 SF Apartment 1,177 SF Game Room В -Stor 82 SF Multipurpose 754 SF First Building Level First Level Plan Enlarged Residential Amenities