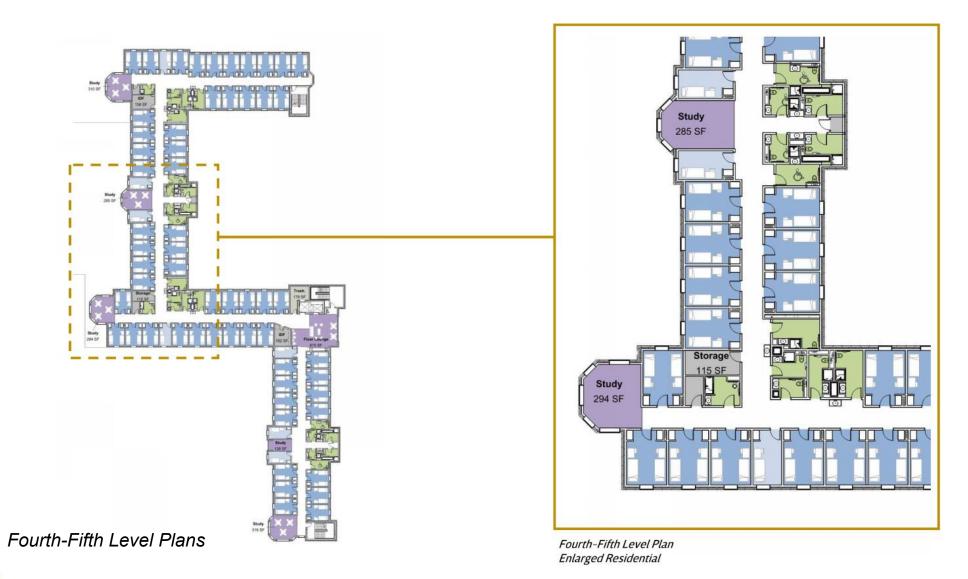

#### Site Plan

First Floor Plan

South Hall - Upper Floor Plans

Second - Fifth Floor Plan

Second – Fifth Floor Plan Enlarged Residential

Trash Dock 773 SF Trash. 202 SF 34 SF WWWWWWWWW Office 154 SF Office Bus. Cntr. 155 SF 17 SF RA Work 392 SF Apartment 899 SF Lobby Front Desk 964 SF 102 SF Apartment 1,177 SF Game Room В -Stor 82 SF Multipurpose 754 SF First Building Level First Level Plan Enlarged Residential Amenities

Enlarged Second Floor of Dining

Enlarged Residential

March 9, 2021