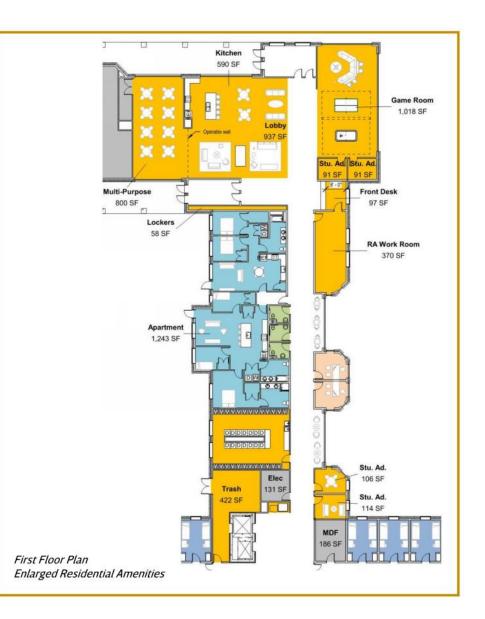

#### Site Plan

First Floor Plan

South Hall - Upper Floor Plans

Second - Fifth Floor Plan

Second – Fifth Floor Plan Enlarged Residential

Trash Dock 773 SF Trash. 202 SF 34 SF WWWWWWWWW Office 154 SF Office Bus. Cntr. 155 SF 17 SF RA Work 392 SF Apartment 899 SF Lobby Front Desk 964 SF 102 SF Apartment 1,177 SF Game Room В -Stor 82 SF Multipurpose 754 SF First Building Level First Level Plan Enlarged Residential Amenities