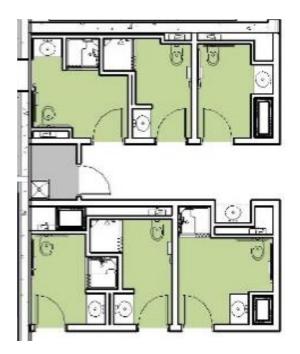

#### Site Plan

First Floor Plan

South Hall - Upper Floor Plans

Second - Fifth Floor Plan

Second – Fifth Floor Plan Enlarged Residential

Trash Dock 773 SF Trash. 202 SF 34 SF WWWWWWWWW Office 154 SF Office Bus. Cntr. 155 SF 17 SF RA Work 392 SF Apartment 899 SF Lobby Front Desk 964 SF 102 SF Apartment 1,177 SF Game Room В -Stor 82 SF Multipurpose 754 SF First Building Level First Level Plan Enlarged Residential Amenities

IDF Mail Room Carbonator and gas tanks Mo Mail Lobby DD Mail Dock etail Storage Pot & Dish Storage Trash Dock Dining Lobby **Retail Cafe** Loading Dock Office **Dining BOH** Dishwashing **Central Bakery** hem, Sto ezer Comfort/Hot Prod. **Dining Circulation Dining Seating** Dining Lobby **Dining Seating** CT RA the Stair

Enlarged First Floor of Dining

Potential Roof Deck Stair ast Ch Vega IIIII Carl Mandadian Cold Dining Seating Open to Below 77 Janitor **Bulk Cooler Dry Paper Storage** Salad/Del thank hi **Dining Circulation** Bev. Station Open to Below Mechanical shaft for grease ducts below 17 Open to Below **Dining Seating Dining Seating** Open to Below Stair Б

Enlarged Second Floor of Dining

Enlarged Residential

March 9, 2021