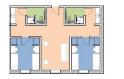

#### **Current Room Configuration**

Traditional single and double-occupancy rooms Pods of 31 (30 students, 1 RA) Shared, single-occupancy restrooms (6/pod) Total Cost/ Bed: \$136,591

Traditional Double