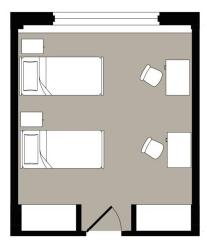

#### **Current Room Configuration**

Traditional single and double-occupancy rooms Pods of 31 (30 students, 1 RA) Shared, single-occupancy restrooms (6/pod) Total Cost/ Bed: \$136,591

Traditional Double