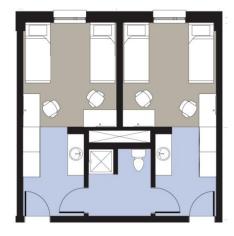

#### **4-Bed Semi-Suite**

\$154,951/Bed 13.4% Higher than base unit

2-Bed Semi-Suite

\$160,891/Bed

17.8% Higher than base unit

1.1% Highe

**Double with Sink** 

4-Bed Semi-Suite

Scheme Mix 10% Singles 65% Doubles 25% 4-Bed Semi-Suite

<u>4-Bed Semi-Suite Cost/Bed</u>\$154,951/Bed13.4% Higher than base unit type