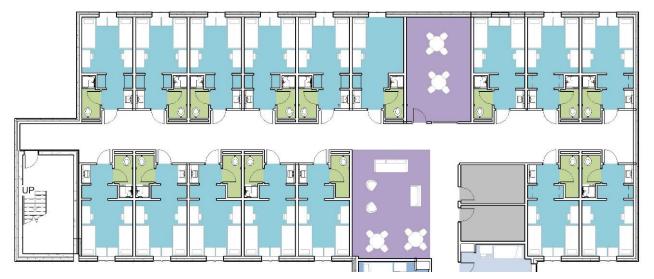

#### Site Plan

First Floor Plan

South Hall - Upper Floor Plans

Second - Fifth Floor Plan

Second – Fifth Floor Plan Enlarged Residential

Trash Dock 773 SF Trash. 202 SF 34 SF WWWWWWWWW Office 154 SF Office Bus. Cntr. 155 SF 17 SF RA Work 392 SF Apartment 899 SF Lobby Front Desk 964 SF 102 SF Apartment 1,177 SF Game Room В -Stor 82 SF Multipurpose 754 SF First Building Level First Level Plan Enlarged Residential Amenities

IDF Mail Room Carbonator and gas tanks Mo Mail Lobby DD Mail Dock etail Storage Pot & Dish Storage Trash Dock Dining Lobby **Retail Cafe** Loading Dock Office **Dining BOH** Dishwashing **Central Bakery** hem, Sto ezer Comfort/Hot Prod. **Dining Circulation Dining Seating** Dining Lobby **Dining Seating** CT RA the Stair

Enlarged First Floor of Dining

Potential Roof Deck Stair ast Ch Vega IIIII Carl Mandadian Cold Dining Seating Open to Below 77 Janitor **Bulk Cooler Dry Paper Storage** Salad/Del thank hi **Dining Circulation** Bev. Station Open to Below Mechanical shaft for grease ducts below 17 Open to Below **Dining Seating Dining Seating** Open to Below Stair Б

Enlarged Second Floor of Dining

Enlarged Residential

March 9, 2021