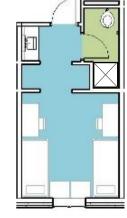

#### **Current Room Configuration**

Traditional single and double-occupancy rooms Pods of 31 (30 students, 1 RA) Shared, single-occupancy restrooms (6/pod) Total Cost/ Bed: \$136,591

Traditional Double

#### Single-Occupancy Restrooms