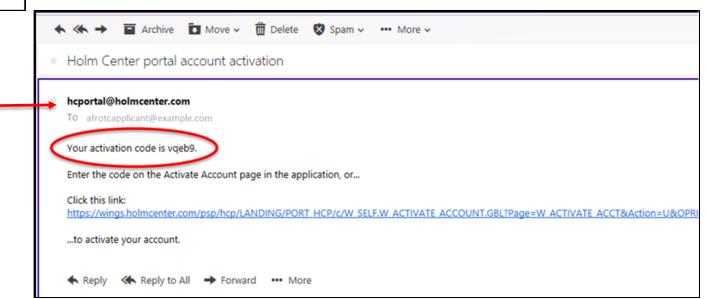

### Activation Code

User ID: afrotcapplicant@example.com

An activation code was sent via e-mail to:afrotcapplicant@example.com. Enter that code below to activate this account. NOTE: Please check your spam/junk folder if you do not see the e-mail in your Inbox.

After verification, sign on to continue your application.

Resend Code

\*Activation Code:

SUBMIT

Applicant will check email for Activation Code

### Type in Activation Code in WINGS

| User ID: afrotcapplicant@example.com                                                                                                                                                                        |             |  |  |  |  |
|-------------------------------------------------------------------------------------------------------------------------------------------------------------------------------------------------------------|-------------|--|--|--|--|
| An activation code was sent via e-mail to afrotcapplicant@example.com. Enter that code below to activate this account. NOTE: Please check your spam/junk folder if you do not see the e-mail in your Inbox. |             |  |  |  |  |
| After verification, sign on to continue your application.                                                                                                                                                   | Resend Code |  |  |  |  |
| *Activation Code: vqeb9 SUBMIT                                                                                                                                                                              |             |  |  |  |  |