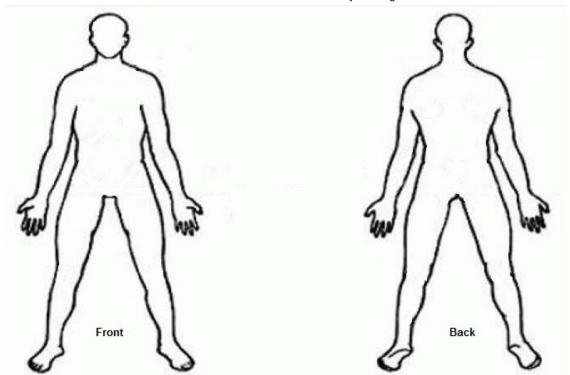

## SECTION II. IDENTIFICATION

- · Commander marks all tattoo/brand/body markings with a number and Airman initials
- Commander describes tattoo/brand/body marking information below and Airman initials

| Number<br>on Body<br>Diagram | Location      | Description, Size, Shape and Meaning                                        | Initials |
|------------------------------|---------------|-----------------------------------------------------------------------------|----------|
|                              |               |                                                                             |          |
|                              |               |                                                                             |          |
|                              |               |                                                                             |          |
|                              |               |                                                                             |          |
|                              |               |                                                                             |          |
|                              |               |                                                                             |          |
|                              |               |                                                                             |          |
|                              |               |                                                                             |          |
|                              |               |                                                                             |          |
| 15.50514                     | 4429 20440924 | DDEVIOUS EDITIONS ADE ORSOLETE DDIVACY ACTINEODMATION: The information in t |          |