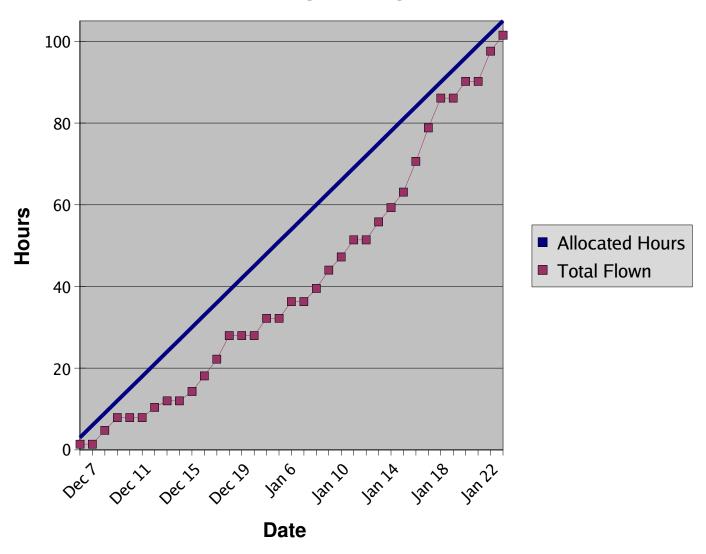

## **RICO King Air Flight Hours**

| 01/12/2005 (Wed)    | GALT intermittent aias glitched 1912-1914 sat phone down                                                                                                                                         | 1614-2036        | 4.2        | Ĥ11                                                                                                                                                                                                                                                                                                                                                                                                                                                                                                                                                                                                                                                                                                                                                                                                                                                                                                                                                                                                                                                                                                                                                                                                                                                                                                                                                                                                                                                                                                                                                                                                                                                                                                                                                                                                                                                                                                                                                                                                                                                                                                                            |
|---------------------|--------------------------------------------------------------------------------------------------------------------------------------------------------------------------------------------------|------------------|------------|--------------------------------------------------------------------------------------------------------------------------------------------------------------------------------------------------------------------------------------------------------------------------------------------------------------------------------------------------------------------------------------------------------------------------------------------------------------------------------------------------------------------------------------------------------------------------------------------------------------------------------------------------------------------------------------------------------------------------------------------------------------------------------------------------------------------------------------------------------------------------------------------------------------------------------------------------------------------------------------------------------------------------------------------------------------------------------------------------------------------------------------------------------------------------------------------------------------------------------------------------------------------------------------------------------------------------------------------------------------------------------------------------------------------------------------------------------------------------------------------------------------------------------------------------------------------------------------------------------------------------------------------------------------------------------------------------------------------------------------------------------------------------------------------------------------------------------------------------------------------------------------------------------------------------------------------------------------------------------------------------------------------------------------------------------------------------------------------------------------------------------|
| 01/11/2005 (Tue)    | gps intermittent<br>pvm down 1846-1849, 1921-1939<br>sat phone down                                                                                                                              | 1618-1939        | 3.2        | 4                                                                                                                                                                                                                                                                                                                                                                                                                                                                                                                                                                                                                                                                                                                                                                                                                                                                                                                                                                                                                                                                                                                                                                                                                                                                                                                                                                                                                                                                                                                                                                                                                                                                                                                                                                                                                                                                                                                                                                                                                                                                                                                              |
| 01/10/2005 (Mon)    | gps down 1613-1627, 1655-1705, 1729-1735, 1822-1849<br>pvm down 1911-1915                                                                                                                        | 1516-1941        | 4.5        |                                                                                                                                                                                                                                                                                                                                                                                                                                                                                                                                                                                                                                                                                                                                                                                                                                                                                                                                                                                                                                                                                                                                                                                                                                                                                                                                                                                                                                                                                                                                                                                                                                                                                                                                                                                                                                                                                                                                                                                                                                                                                                                                |
| 01/09/2005 (Sun)    | pvm intermittent                                                                                                                                                                                 | 1752-2119        | 3.1        |                                                                                                                                                                                                                                                                                                                                                                                                                                                                                                                                                                                                                                                                                                                                                                                                                                                                                                                                                                                                                                                                                                                                                                                                                                                                                                                                                                                                                                                                                                                                                                                                                                                                                                                                                                                                                                                                                                                                                                                                                                                                                                                                |
| 01/07/2005 (Fri)    | ccn not working until 1627<br>aias had 3 bad periods 1829-1831 from water                                                                                                                        | 1442-1857        | 4.1        |                                                                                                                                                                                                                                                                                                                                                                                                                                                                                                                                                                                                                                                                                                                                                                                                                                                                                                                                                                                                                                                                                                                                                                                                                                                                                                                                                                                                                                                                                                                                                                                                                                                                                                                                                                                                                                                                                                                                                                                                                                                                                                                                |
| 01/05/2005 (Wed)    | No known problems. maneuvers were done                                                                                                                                                           | 1500-1939        | 4.2        |                                                                                                                                                                                                                                                                                                                                                                                                                                                                                                                                                                                                                                                                                                                                                                                                                                                                                                                                                                                                                                                                                                                                                                                                                                                                                                                                                                                                                                                                                                                                                                                                                                                                                                                                                                                                                                                                                                                                                                                                                                                                                                                                |
| 12/19/2004-B (Sun)  | No known problems.                                                                                                                                                                               | 1720-1945        | 2.4        |                                                                                                                                                                                                                                                                                                                                                                                                                                                                                                                                                                                                                                                                                                                                                                                                                                                                                                                                                                                                                                                                                                                                                                                                                                                                                                                                                                                                                                                                                                                                                                                                                                                                                                                                                                                                                                                                                                                                                                                                                                                                                                                                |
| 12/19/2004-A (Sun)  | No known problems.                                                                                                                                                                               | 1228-1549        | 3.4        | . //                                                                                                                                                                                                                                                                                                                                                                                                                                                                                                                                                                                                                                                                                                                                                                                                                                                                                                                                                                                                                                                                                                                                                                                                                                                                                                                                                                                                                                                                                                                                                                                                                                                                                                                                                                                                                                                                                                                                                                                                                                                                                                                           |
| 12/18/2004 (Sat)    | No known problems. Disconnected the xtouch cable.                                                                                                                                                | 1502-1855        | 4.1        | All the state of t |
| 12/17/2004 (Fri)    | One data gap.                                                                                                                                                                                    | 1455-1839        | 3.8        |                                                                                                                                                                                                                                                                                                                                                                                                                                                                                                                                                                                                                                                                                                                                                                                                                                                                                                                                                                                                                                                                                                                                                                                                                                                                                                                                                                                                                                                                                                                                                                                                                                                                                                                                                                                                                                                                                                                                                                                                                                                                                                                                |
| 12/16/2004 (Thu)    | Air conditioner worked.  Dew point hygrometer was oscillating.  One data gap.                                                                                                                    | 1921-2134        | 2.3        |                                                                                                                                                                                                                                                                                                                                                                                                                                                                                                                                                                                                                                                                                                                                                                                                                                                                                                                                                                                                                                                                                                                                                                                                                                                                                                                                                                                                                                                                                                                                                                                                                                                                                                                                                                                                                                                                                                                                                                                                                                                                                                                                |
| 12/14/2004 (Tue)    | Air conditioner failed in flight.  System hung once for 3 minutes (front panel?), data split in 2 files.                                                                                         | 1556-1726        | 1.6        |                                                                                                                                                                                                                                                                                                                                                                                                                                                                                                                                                                                                                                                                                                                                                                                                                                                                                                                                                                                                                                                                                                                                                                                                                                                                                                                                                                                                                                                                                                                                                                                                                                                                                                                                                                                                                                                                                                                                                                                                                                                                                                                                |
| 12/13/2004 (Mon)    | Air conditioner worked entire flight. System hung once, data split in 2 files.                                                                                                                   | 1856-2116        | 2.5        |                                                                                                                                                                                                                                                                                                                                                                                                                                                                                                                                                                                                                                                                                                                                                                                                                                                                                                                                                                                                                                                                                                                                                                                                                                                                                                                                                                                                                                                                                                                                                                                                                                                                                                                                                                                                                                                                                                                                                                                                                                                                                                                                |
| 12/10/2004 (Fri)    | No 1DC data, wrong vxWorks code. System hung twice, data split in 3 files. Air conditioner failed, cabin temperature over 100 by end of mission.                                                 | 1524-1827        | 3.1        |                                                                                                                                                                                                                                                                                                                                                                                                                                                                                                                                                                                                                                                                                                                                                                                                                                                                                                                                                                                                                                                                                                                                                                                                                                                                                                                                                                                                                                                                                                                                                                                                                                                                                                                                                                                                                                                                                                                                                                                                                                                                                                                                |
| 12/09/2004 (Thu)    | No CCN/CN data, some Licor outages from breaker popping. 2D probes had cables swapped.                                                                                                           | 1509-1821        | 3.4        | -                                                                                                                                                                                                                                                                                                                                                                                                                                                                                                                                                                                                                                                                                                                                                                                                                                                                                                                                                                                                                                                                                                                                                                                                                                                                                                                                                                                                                                                                                                                                                                                                                                                                                                                                                                                                                                                                                                                                                                                                                                                                                                                              |
| 12/08/2004 (Wed)    | Mission aborted, unable to start system.                                                                                                                                                         |                  |            |                                                                                                                                                                                                                                                                                                                                                                                                                                                                                                                                                                                                                                                                                                                                                                                                                                                                                                                                                                                                                                                                                                                                                                                                                                                                                                                                                                                                                                                                                                                                                                                                                                                                                                                                                                                                                                                                                                                                                                                                                                                                                                                                |
|                     | Aircraft airconditioner failed Radar was shut down at 1803 due to overheating. Data system hung at 1804. Unable to restart. No CCN/CN data, breaker to Licor pump tripped 1745. Mission aborted. | 1726-1804        | 1.4        |                                                                                                                                                                                                                                                                                                                                                                                                                                                                                                                                                                                                                                                                                                                                                                                                                                                                                                                                                                                                                                                                                                                                                                                                                                                                                                                                                                                                                                                                                                                                                                                                                                                                                                                                                                                                                                                                                                                                                                                                                                                                                                                                |
| Total Research Hour | rs as of 01/24                                                                                                                                                                                   | 101.5 of 105 (15 | .0 remain) |                                                                                                                                                                                                                                                                                                                                                                                                                                                                                                                                                                                                                                                                                                                                                                                                                                                                                                                                                                                                                                                                                                                                                                                                                                                                                                                                                                                                                                                                                                                                                                                                                                                                                                                                                                                                                                                                                                                                                                                                                                                                                                                                |