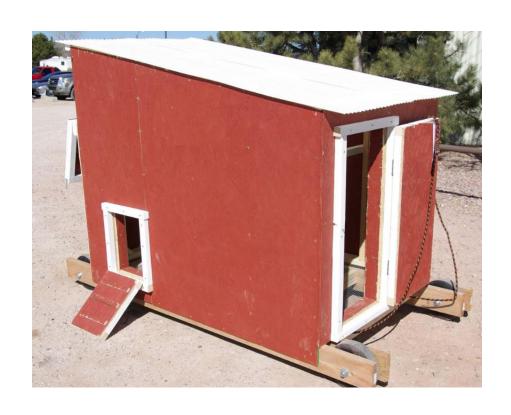

## 3-ft x 6-ft - Twelve (12) – Bird Mobile Chicken Coop (Chicken Tractor)

Jeff M. Edwards University of Wyoming Extension Educator 307-532-2436 jedward4@uwyo.edu

## Mobile Chicken Coop (Chicken Tractor) Twelve (12) Bird design 3-ft X 6-ft (18-ft2)

|          | Count | Description                                           | Use                            |
|----------|-------|-------------------------------------------------------|--------------------------------|
| Lumber   | 18    | 2-inch X 4-inch X 8-ft                                | Frame                          |
|          | 5     | 2-inch X 4-inch X 8-ft                                | Base Stringers & Wheel Spacers |
|          | 3     | 2-inch X 4-inch X 8-ft                                | Ripped to 1-1/2-inch X 1-3/4-  |
|          |       | _                                                     | inch for Roosts and Trim       |
|          | 26    |                                                       |                                |
|          | 4     | 2-inch X 6-inch X 8-ft (Treated)                      | Base                           |
|          | 4     | 4-ft X 8-ft X 7/16-inch OSB waferboard                | Nesting Boxes & Siding         |
| Hardware | 8-ft  | 4-ft X 1/2-inch X 1/2-inch Hardware cloth             | Base Cover & Nesting Boxes     |
|          | 2     | 48-Piano Hinge                                        | Doors                          |
|          | 5     | 3-inch Hook & Eye Latch                               | Doors                          |
|          | 4     | 2.75-inch X 10-inch Wheels 175# rated (min)           | Base Wheel assembly            |
|          | 4     | 5/8-inch X 7-inch Bolts for Wheel Axles               | Base Wheel assembly            |
|          | 48    | 5/8-inch Fender washers                               | Base Wheel assembly            |
|          |       | (OR eight (8) 5/8-inch I.D. X 1/2-inch Wide bushings) |                                |
|          | 4     | 5/8-inch nuts for Wheel Axles                         | Base Wheel assembly            |
|          | 3 lb  | 1-1/2-inch Torx head deck screws                      | Assembly                       |
|          | 3 lb  | 3-inch Torx head deck screws                          | Assembly                       |
|          | 500   | 1-1/4-inch staples for air gun                        | Assembly                       |
|          | 2     | 1-1/4-inch X 26-inch X 8-ft Corrogated Plastic Sheet  | Roof                           |
|          | 2     | Gallons Exterior Latex paint                          |                                |