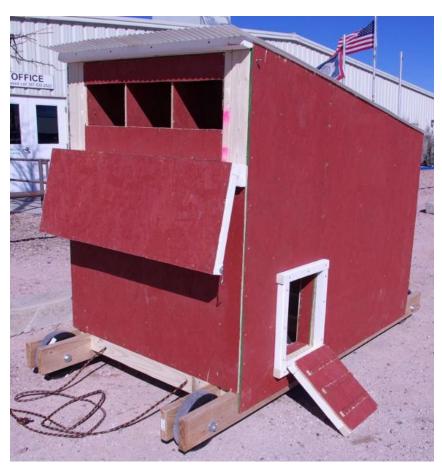

## 3-ft x 6-ft - Twelve (12) – Bird Mobile Chicken Coop (Chicken Tractor)

Jeff M. Edwards University of Wyoming Extension Educator 307-532-2436 jedward4@uwyo.edu

## Mobile Chicken Coop (Chicken Tractor) Twelve (12) Bird design 3-ft X 6-ft (18-ft2)

|          | Count | Description                                           | Use                            |
|----------|-------|-------------------------------------------------------|--------------------------------|
| Lumber   | 18    | 2-inch X 4-inch X 8-ft                                | Frame                          |
|          | 5     | 2-inch X 4-inch X 8-ft                                | Base Stringers & Wheel Spacers |
|          | 3     | 2-inch X 4-inch X 8-ft                                | Ripped to 1-1/2-inch X 1-3/4-  |
|          |       | _                                                     | inch for Roosts and Trim       |
|          | 26    |                                                       |                                |
|          | 4     | 2-inch X 6-inch X 8-ft (Treated)                      | Base                           |
|          | 4     | 4-ft X 8-ft X 7/16-inch OSB waferboard                | Nesting Boxes & Siding         |
| Hardware | 8-ft  | 4-ft X 1/2-inch X 1/2-inch Hardware cloth             | Base Cover & Nesting Boxes     |
|          | 2     | 48-Piano Hinge                                        | Doors                          |
|          | 5     | 3-inch Hook & Eye Latch                               | Doors                          |
|          | 4     | 2.75-inch X 10-inch Wheels 175# rated (min)           | Base Wheel assembly            |
|          | 4     | 5/8-inch X 7-inch Bolts for Wheel Axles               | Base Wheel assembly            |
|          | 48    | 5/8-inch Fender washers                               | Base Wheel assembly            |
|          |       | (OR eight (8) 5/8-inch I.D. X 1/2-inch Wide bushings) |                                |
|          | 4     | 5/8-inch nuts for Wheel Axles                         | Base Wheel assembly            |
|          | 3 lb  | 1-1/2-inch Torx head deck screws                      | Assembly                       |
|          | 3 lb  | 3-inch Torx head deck screws                          | Assembly                       |
|          | 500   | 1-1/4-inch staples for air gun                        | Assembly                       |
|          | 2     | 1-1/4-inch X 26-inch X 8-ft Corrogated Plastic Sheet  | Roof                           |
|          | 2     | Gallons Exterior Latex paint                          |                                |