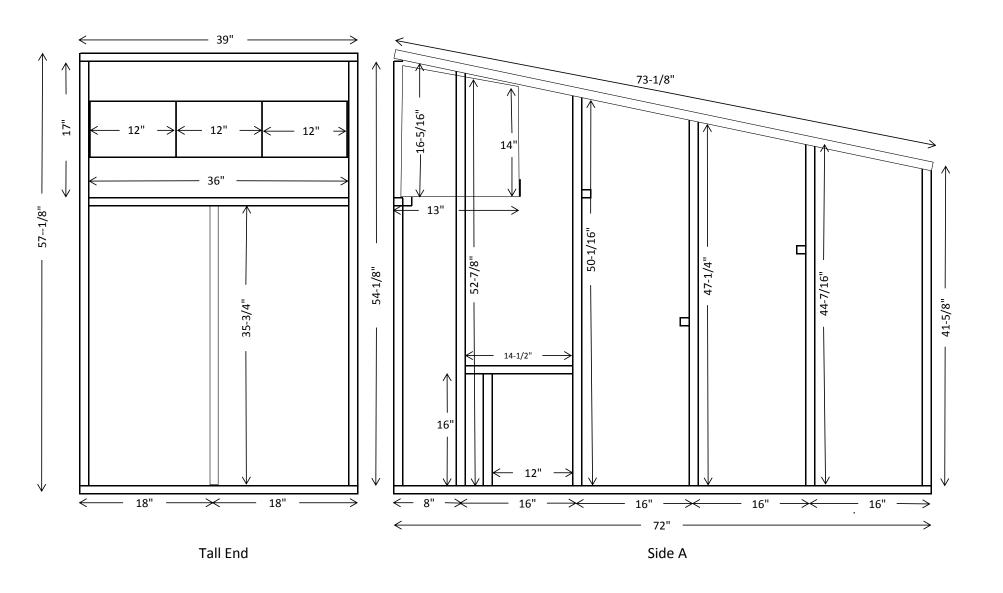

## Mobile Chicken Coop (Chicken Tractor) Twelve (12) Bird design 3-ft X 6-ft (18-ft2)

|          | Count | Description                                           | Use                            |
|----------|-------|-------------------------------------------------------|--------------------------------|
| Lumber   | 18    | 2-inch X 4-inch X 8-ft                                | Frame                          |
|          | 5     | 2-inch X 4-inch X 8-ft                                | Base Stringers & Wheel Spacers |
|          | 3     | 2-inch X 4-inch X 8-ft                                | Ripped to 1-1/2-inch X 1-3/4-  |
|          |       | _                                                     | inch for Roosts and Trim       |
|          | 26    |                                                       |                                |
|          | 4     | 2-inch X 6-inch X 8-ft (Treated)                      | Base                           |
|          | 4     | 4-ft X 8-ft X 7/16-inch OSB waferboard                | Nesting Boxes & Siding         |
| Hardware | 8-ft  | 4-ft X 1/2-inch X 1/2-inch Hardware cloth             | Base Cover & Nesting Boxes     |
|          | 2     | 48-Piano Hinge                                        | Doors                          |
|          | 5     | 3-inch Hook & Eye Latch                               | Doors                          |
|          | 4     | 2.75-inch X 10-inch Wheels 175# rated (min)           | Base Wheel assembly            |
|          | 4     | 5/8-inch X 7-inch Bolts for Wheel Axles               | Base Wheel assembly            |
|          | 48    | 5/8-inch Fender washers                               | Base Wheel assembly            |
|          |       | (OR eight (8) 5/8-inch I.D. X 1/2-inch Wide bushings) |                                |
|          | 4     | 5/8-inch nuts for Wheel Axles                         | Base Wheel assembly            |
|          | 3 lb  | 1-1/2-inch Torx head deck screws                      | Assembly                       |
|          | 3 lb  | 3-inch Torx head deck screws                          | Assembly                       |
|          | 500   | 1-1/4-inch staples for air gun                        | Assembly                       |
|          | 2     | 1-1/4-inch X 26-inch X 8-ft Corrogated Plastic Sheet  | Roof                           |
|          | 2     | Gallons Exterior Latex paint                          |                                |

## Mobile Chicken Coop (Chicken Tractor) Twelve (12) Bird design 3-ft X 6-ft (18-ft2)