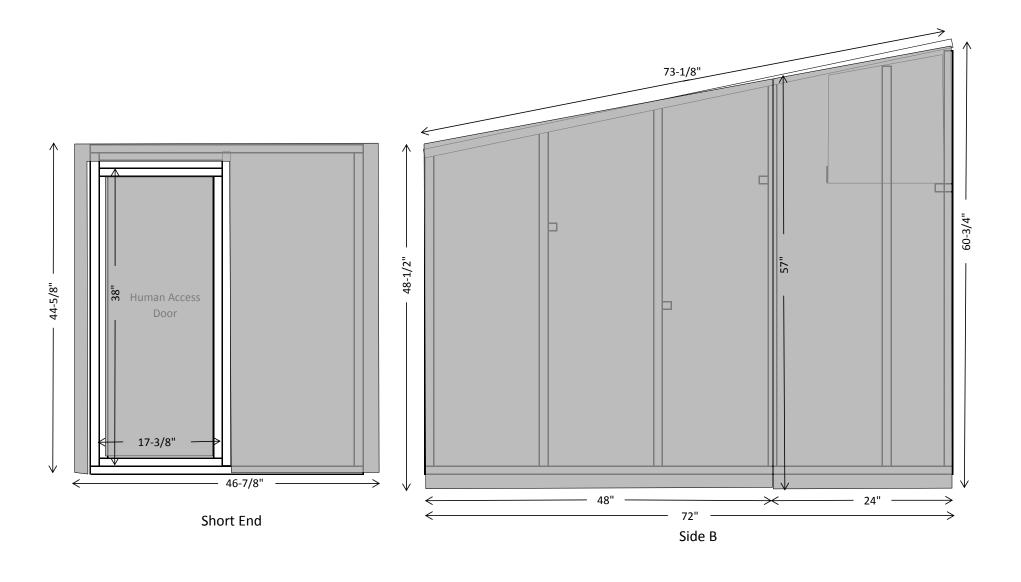

## Mobile Chicken Coop (Chicken Tractor) Twelve (12) Bird design 3-ft X 6-ft (18-ft2)

|          | Count | Description                                           | Use                            |
|----------|-------|-------------------------------------------------------|--------------------------------|
| Lumber   | 18    | 2-inch X 4-inch X 8-ft                                | Frame                          |
|          | 5     | 2-inch X 4-inch X 8-ft                                | Base Stringers & Wheel Spacers |
|          | 3     | 2-inch X 4-inch X 8-ft                                | Ripped to 1-1/2-inch X 1-3/4-  |
|          |       | _                                                     | inch for Roosts and Trim       |
|          | 26    |                                                       |                                |
|          | 4     | 2-inch X 6-inch X 8-ft (Treated)                      | Base                           |
|          | 4     | 4-ft X 8-ft X 7/16-inch OSB waferboard                | Nesting Boxes & Siding         |
| Hardware | 8-ft  | 4-ft X 1/2-inch X 1/2-inch Hardware cloth             | Base Cover & Nesting Boxes     |
|          | 2     | 48-Piano Hinge                                        | Doors                          |
|          | 5     | 3-inch Hook & Eye Latch                               | Doors                          |
|          | 4     | 2.75-inch X 10-inch Wheels 175# rated (min)           | Base Wheel assembly            |
|          | 4     | 5/8-inch X 7-inch Bolts for Wheel Axles               | Base Wheel assembly            |
|          | 48    | 5/8-inch Fender washers                               | Base Wheel assembly            |
|          |       | (OR eight (8) 5/8-inch I.D. X 1/2-inch Wide bushings) |                                |
|          | 4     | 5/8-inch nuts for Wheel Axles                         | Base Wheel assembly            |
|          | 3 lb  | 1-1/2-inch Torx head deck screws                      | Assembly                       |
|          | 3 lb  | 3-inch Torx head deck screws                          | Assembly                       |
|          | 500   | 1-1/4-inch staples for air gun                        | Assembly                       |
|          | 2     | 1-1/4-inch X 26-inch X 8-ft Corrogated Plastic Sheet  | Roof                           |
|          | 2     | Gallons Exterior Latex paint                          |                                |