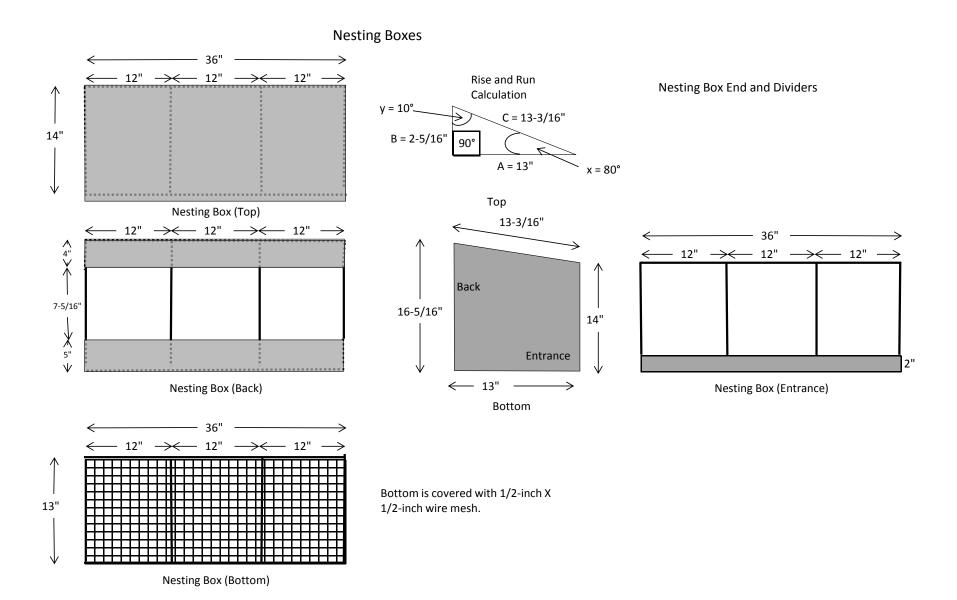

## Mobile Chicken Coop (Chicken Tractor) Twelve (12) Bird design 3-ft X 6-ft (18-ft2)

|          | Count | Description                                           | Use                            |
|----------|-------|-------------------------------------------------------|--------------------------------|
| Lumber   | 18    | 2-inch X 4-inch X 8-ft                                | Frame                          |
|          | 5     | 2-inch X 4-inch X 8-ft                                | Base Stringers & Wheel Spacers |
|          | 3     | 2-inch X 4-inch X 8-ft                                | Ripped to 1-1/2-inch X 1-3/4-  |
|          |       | _                                                     | inch for Roosts and Trim       |
|          | 26    |                                                       |                                |
|          | 4     | 2-inch X 6-inch X 8-ft (Treated)                      | Base                           |
|          | 4     | 4-ft X 8-ft X 7/16-inch OSB waferboard                | Nesting Boxes & Siding         |
| Hardware | 8-ft  | 4-ft X 1/2-inch X 1/2-inch Hardware cloth             | Base Cover & Nesting Boxes     |
|          | 2     | 48-Piano Hinge                                        | Doors                          |
|          | 5     | 3-inch Hook & Eye Latch                               | Doors                          |
|          | 4     | 2.75-inch X 10-inch Wheels 175# rated (min)           | Base Wheel assembly            |
|          | 4     | 5/8-inch X 7-inch Bolts for Wheel Axles               | Base Wheel assembly            |
|          | 48    | 5/8-inch Fender washers                               | Base Wheel assembly            |
|          |       | (OR eight (8) 5/8-inch I.D. X 1/2-inch Wide bushings) |                                |
|          | 4     | 5/8-inch nuts for Wheel Axles                         | Base Wheel assembly            |
|          | 3 lb  | 1-1/2-inch Torx head deck screws                      | Assembly                       |
|          | 3 lb  | 3-inch Torx head deck screws                          | Assembly                       |
|          | 500   | 1-1/4-inch staples for air gun                        | Assembly                       |
|          | 2     | 1-1/4-inch X 26-inch X 8-ft Corrogated Plastic Sheet  | Roof                           |
|          | 2     | Gallons Exterior Latex paint                          |                                |