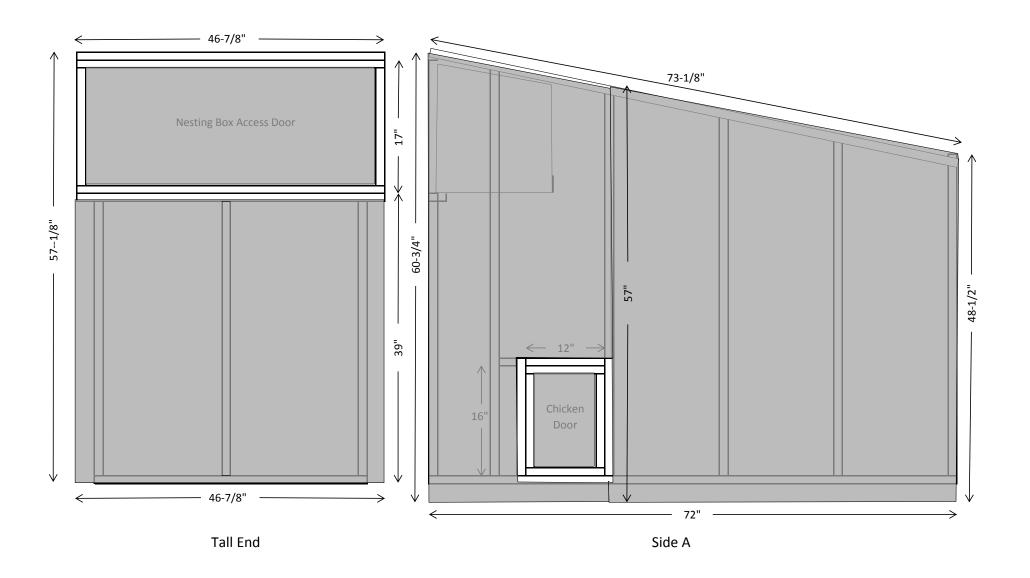

## Mobile Chicken Coop (Chicken Tractor) Twelve (12) Bird design 3-ft X 6-ft (18-ft2)

|          | Count | Description                                           | Use                            |
|----------|-------|-------------------------------------------------------|--------------------------------|
| Lumber   | 18    | 2-inch X 4-inch X 8-ft                                | Frame                          |
|          | 5     | 2-inch X 4-inch X 8-ft                                | Base Stringers & Wheel Spacers |
|          | 3     | 2-inch X 4-inch X 8-ft                                | Ripped to 1-1/2-inch X 1-3/4-  |
|          |       | _                                                     | inch for Roosts and Trim       |
|          | 26    |                                                       |                                |
|          | 4     | 2-inch X 6-inch X 8-ft (Treated)                      | Base                           |
|          | 4     | 4-ft X 8-ft X 7/16-inch OSB waferboard                | Nesting Boxes & Siding         |
| Hardware | 8-ft  | 4-ft X 1/2-inch X 1/2-inch Hardware cloth             | Base Cover & Nesting Boxes     |
|          | 2     | 48-Piano Hinge                                        | Doors                          |
|          | 5     | 3-inch Hook & Eye Latch                               | Doors                          |
|          | 4     | 2.75-inch X 10-inch Wheels 175# rated (min)           | Base Wheel assembly            |
|          | 4     | 5/8-inch X 7-inch Bolts for Wheel Axles               | Base Wheel assembly            |
|          | 48    | 5/8-inch Fender washers                               | Base Wheel assembly            |
|          |       | (OR eight (8) 5/8-inch I.D. X 1/2-inch Wide bushings) |                                |
|          | 4     | 5/8-inch nuts for Wheel Axles                         | Base Wheel assembly            |
|          | 3 lb  | 1-1/2-inch Torx head deck screws                      | Assembly                       |
|          | 3 lb  | 3-inch Torx head deck screws                          | Assembly                       |
|          | 500   | 1-1/4-inch staples for air gun                        | Assembly                       |
|          | 2     | 1-1/4-inch X 26-inch X 8-ft Corrogated Plastic Sheet  | Roof                           |
|          | 2     | Gallons Exterior Latex paint                          |                                |