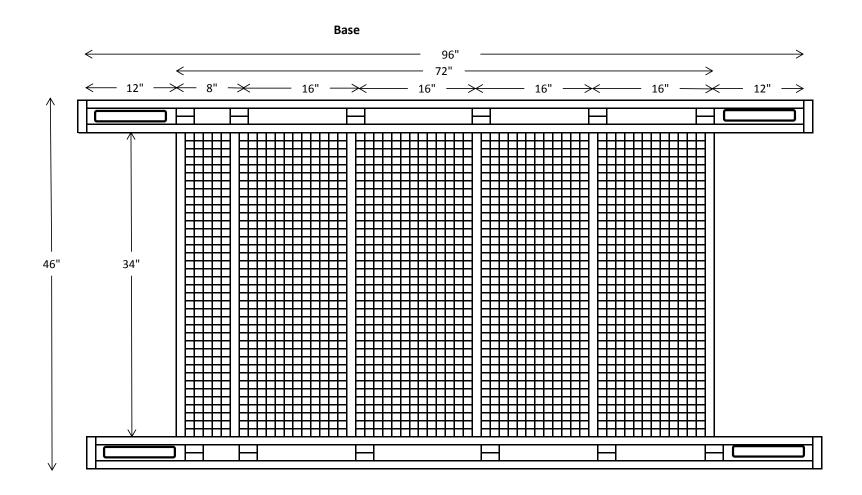

## Mobile Chicken Coop (Chicken Tractor) Twelve (12) Bird design 3-ft X 6-ft (18-ft2)

|          | Count | Description                                           | Use                            |
|----------|-------|-------------------------------------------------------|--------------------------------|
| Lumber   | 18    | 2-inch X 4-inch X 8-ft                                | Frame                          |
|          | 5     | 2-inch X 4-inch X 8-ft                                | Base Stringers & Wheel Spacers |
|          | 3     | 2-inch X 4-inch X 8-ft                                | Ripped to 1-1/2-inch X 1-3/4-  |
|          |       | _                                                     | inch for Roosts and Trim       |
|          | 26    |                                                       |                                |
|          | 4     | 2-inch X 6-inch X 8-ft (Treated)                      | Base                           |
|          | 4     | 4-ft X 8-ft X 7/16-inch OSB waferboard                | Nesting Boxes & Siding         |
| Hardware | 8-ft  | 4-ft X 1/2-inch X 1/2-inch Hardware cloth             | Base Cover & Nesting Boxes     |
|          | 2     | 48-Piano Hinge                                        | Doors                          |
|          | 5     | 3-inch Hook & Eye Latch                               | Doors                          |
|          | 4     | 2.75-inch X 10-inch Wheels 175# rated (min)           | Base Wheel assembly            |
|          | 4     | 5/8-inch X 7-inch Bolts for Wheel Axles               | Base Wheel assembly            |
|          | 48    | 5/8-inch Fender washers                               | Base Wheel assembly            |
|          |       | (OR eight (8) 5/8-inch I.D. X 1/2-inch Wide bushings) |                                |
|          | 4     | 5/8-inch nuts for Wheel Axles                         | Base Wheel assembly            |
|          | 3 lb  | 1-1/2-inch Torx head deck screws                      | Assembly                       |
|          | 3 lb  | 3-inch Torx head deck screws                          | Assembly                       |
|          | 500   | 1-1/4-inch staples for air gun                        | Assembly                       |
|          | 2     | 1-1/4-inch X 26-inch X 8-ft Corrogated Plastic Sheet  | Roof                           |
|          | 2     | Gallons Exterior Latex paint                          |                                |