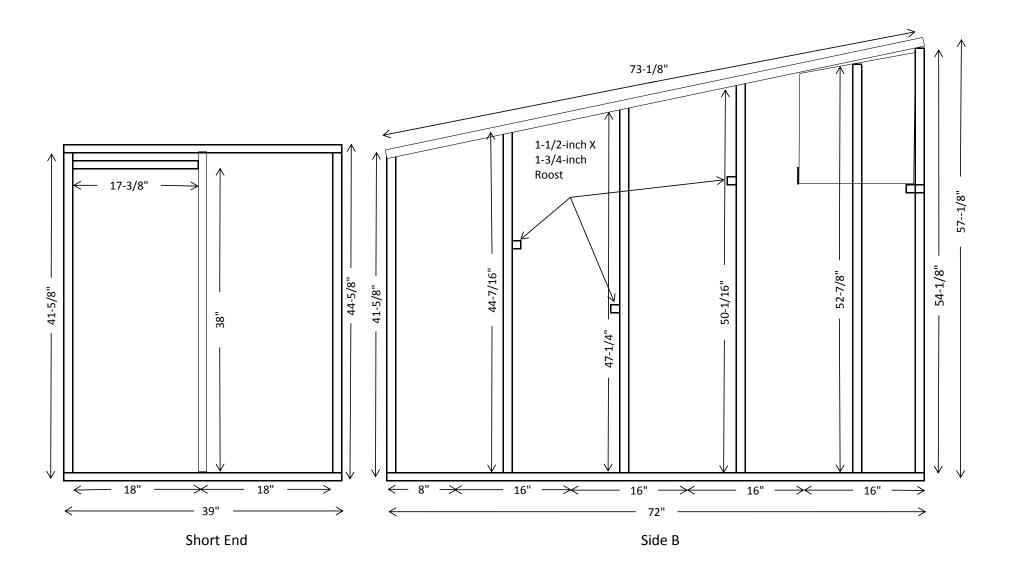

## Mobile Chicken Coop (Chicken Tractor) Twelve (12) Bird design 3-ft X 6-ft (18-ft2)

|          | Count | Description                                           | Use                            |
|----------|-------|-------------------------------------------------------|--------------------------------|
| Lumber   | 18    | 2-inch X 4-inch X 8-ft                                | Frame                          |
|          | 5     | 2-inch X 4-inch X 8-ft                                | Base Stringers & Wheel Spacers |
|          | 3     | 2-inch X 4-inch X 8-ft                                | Ripped to 1-1/2-inch X 1-3/4-  |
|          |       | _                                                     | inch for Roosts and Trim       |
|          | 26    |                                                       |                                |
|          | 4     | 2-inch X 6-inch X 8-ft (Treated)                      | Base                           |
|          | 4     | 4-ft X 8-ft X 7/16-inch OSB waferboard                | Nesting Boxes & Siding         |
| Hardware | 8-ft  | 4-ft X 1/2-inch X 1/2-inch Hardware cloth             | Base Cover & Nesting Boxes     |
|          | 2     | 48-Piano Hinge                                        | Doors                          |
|          | 5     | 3-inch Hook & Eye Latch                               | Doors                          |
|          | 4     | 2.75-inch X 10-inch Wheels 175# rated (min)           | Base Wheel assembly            |
|          | 4     | 5/8-inch X 7-inch Bolts for Wheel Axles               | Base Wheel assembly            |
|          | 48    | 5/8-inch Fender washers                               | Base Wheel assembly            |
|          |       | (OR eight (8) 5/8-inch I.D. X 1/2-inch Wide bushings) |                                |
|          | 4     | 5/8-inch nuts for Wheel Axles                         | Base Wheel assembly            |
|          | 3 lb  | 1-1/2-inch Torx head deck screws                      | Assembly                       |
|          | 3 lb  | 3-inch Torx head deck screws                          | Assembly                       |
|          | 500   | 1-1/4-inch staples for air gun                        | Assembly                       |
|          | 2     | 1-1/4-inch X 26-inch X 8-ft Corrogated Plastic Sheet  | Roof                           |
|          | 2     | Gallons Exterior Latex paint                          |                                |

## Mobile Chicken Coop (Chicken Tractor) Twelve (12) Bird design 3-ft X 6-ft (18-ft2)