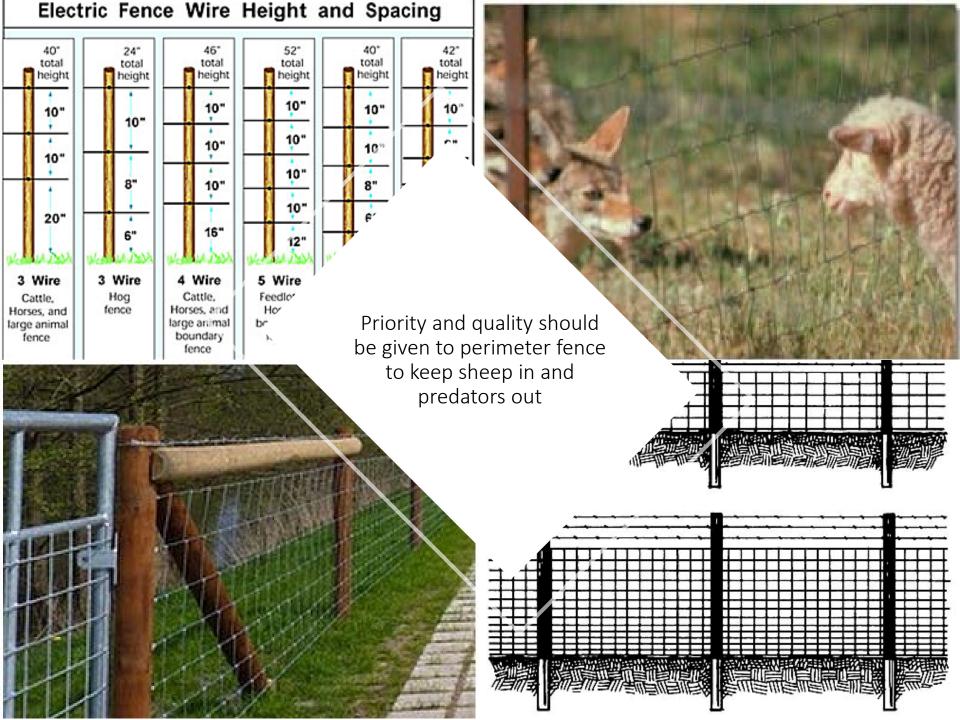

r>(Excludes TX)                                  | \$22.60<br><b>\$24.00</b> |
| 11 States:<br>AZ, CA, CO, ID, MT, NV,<br>NM, OR, UT, WA, WY | \$19.30<br><b>\$19.70</b> |
| 9 States:<br>CO, KS, NE, NM, ND,<br>OK, SD, TX, WY          | \$20.50<br><b>\$21.70</b> |

(S) Insufficient number of reports to establish an estimate

(S) Insufficient number of reports to establish an estima

5 sheep per 1 AUM  $22.50/AUM \div 5$  sheep = \$4.50/month





## Relative Cost per/ewe

- Grazed forages are generally 1/3 of the cost of harvested feed.
- Grazing Feed Costs @ \$23 AUM = \$4.60/month
- Hay Feed Costs @ \$150/ton = \$11.25/month

### Scenario:

What if you extend your grazing season 30 days?

That's **\$6.65** saved per head!

For 1000 ewe flock **\$6,650** in savings!





# Fencing Options



#### Advantages of Temporary Fence

- Portable for available grazing
- Electric fence is successful at deterring predators
- Black and white braid on fence highly visible for sheep and predators

#### Specs and Costs:

- \$125
- 164 ft by 35" tall
- PVC Post every 12.5 ft
   https://www.premier1supplies.c
   om/p/electronet-9-35-12-electric-netting



# Sheep Breeding Considerations

| Age at Puberty            | 4-14 months Avg. 7 months            |
|---------------------------|--------------------------------------|
| Length of Estrous Cycle   | 13-19 days<br>Avg. 17 days           |
| Duration of Estrus "Heat" | 18 – 48 hours<br>Avg. 30 hours       |
| Ovulation                 | Near the end of estrus (24-30 hours) |
| Gestation                 | 143 – 152 days<br>Avg. 147 days