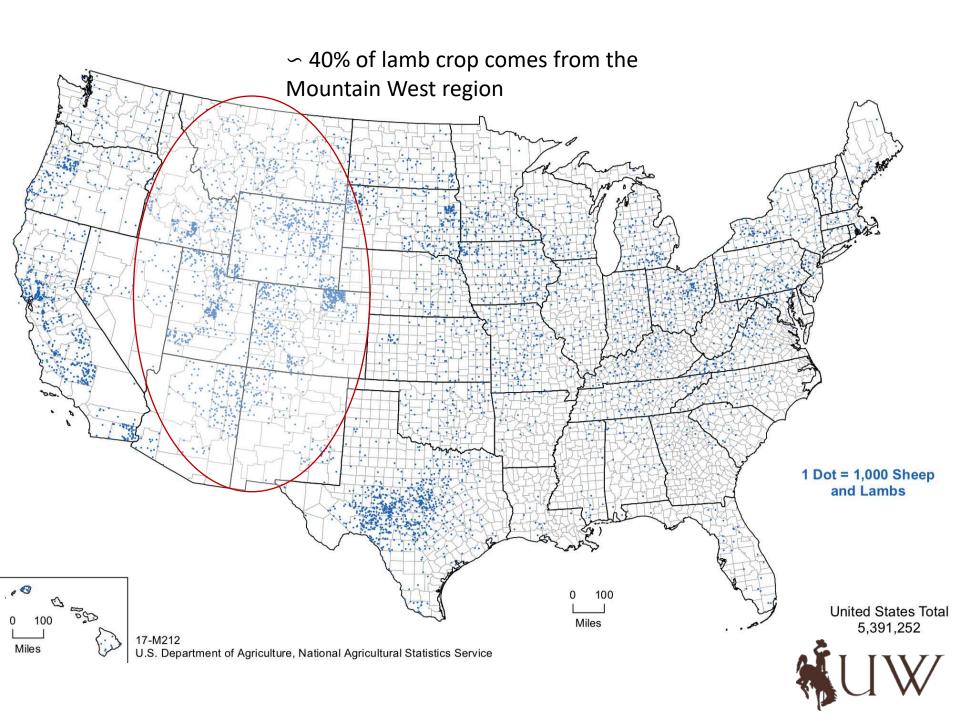

41% of all sheep produced in U.S. come from flocks >1000 hd 54% of all sheep produced in U.S. come from flocks 300 to >5000 hd