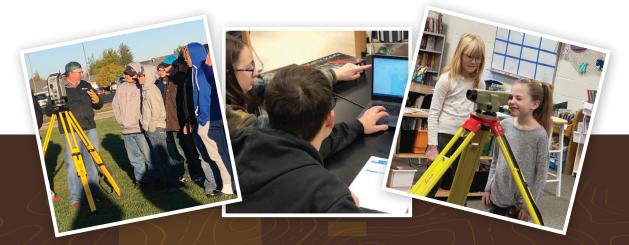

National Surveyor's Week > March 17-23, 2024

We invite educators and students in grades 4-12 to connect with professional land surveyors and GIS professionals as part of a statewide effort to raise awareness about these professions. Let us connect you with a professional in this field!