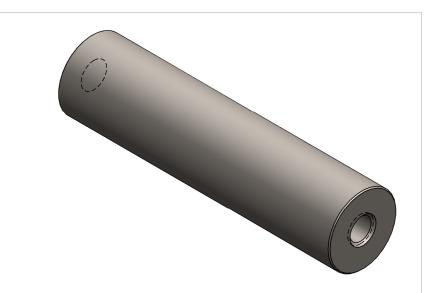

Qty:

|                    | NAME       | DATE          | College of Engineering and Applie |       |          | d Science |          |  |  |
|--------------------|------------|---------------|-----------------------------------|-------|----------|-----------|----------|--|--|
| ۷N                 | K Kreitman | 9/9/2013      |                                   | 5     | 8        | 8         | rr       |  |  |
| KED                | K Kreitman | 9/9/2013      | TITLE:                            |       |          |           |          |  |  |
| SOR Rob Erikson    |            |               |                                   |       |          |           |          |  |  |
| ECT Dake Press     |            |               | Linear Bearing Mount Plate Spacer |       |          |           |          |  |  |
| TACT# 307-399-5073 |            |               |                                   |       |          |           |          |  |  |
| MENTS:             |            | SIZE DWG. NO. |                                   |       | REV      |           |          |  |  |
|                    |            | <b>A</b> 01   |                                   |       |          |           | Α        |  |  |
| 4                  |            | SCAL          | E: 1:2                            | WEIGH | IT: 0.84 | SHEE      | [ 1 OF 1 |  |  |