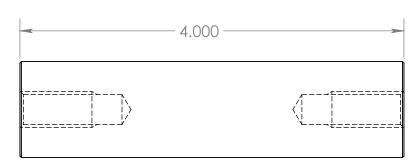

Qty:

|                    | NAME       | DATE          | College of Engineering and Applie |       |          | d Science |          |  |  |
|--------------------|------------|---------------|-----------------------------------|-------|----------|-----------|----------|--|--|
| ۷N                 | K Kreitman | 9/9/2013      |                                   | 5     | 8        | 8         | rr       |  |  |
| KED                | K Kreitman | 9/9/2013      | TITLE:                            |       |          |           |          |  |  |
| SOR Rob Erikson    |            |               |                                   |       |          |           |          |  |  |
| ECT Dake Press     |            |               | Linear Bearing Mount Plate Spacer |       |          |           |          |  |  |
| TACT# 307-399-5073 |            |               |                                   |       |          |           |          |  |  |
| MENTS:             |            | SIZE DWG. NO. |                                   |       | REV      |           |          |  |  |
|                    |            | <b>A</b> 01   |                                   |       |          |           | Α        |  |  |
| 4                  |            | SCAL          | E: 1:2                            | WEIGH | IT: 0.84 | SHEE      | [ 1 OF 1 |  |  |