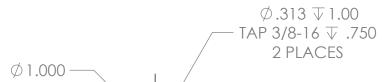

Qty:

|                    | NAME       | DATE          | College of Engineering and Applie |       |          | d Science |          |  |  |
|--------------------|------------|---------------|-----------------------------------|-------|----------|-----------|----------|--|--|
| ۷N                 | K Kreitman | 9/9/2013      |                                   | 5     | 8        | 8         | rr       |  |  |
| KED                | K Kreitman | 9/9/2013      | TITLE:                            |       |          |           |          |  |  |
| SOR Rob Erikson    |            |               |                                   |       |          |           |          |  |  |
| ECT Dake Press     |            |               | Linear Bearing Mount Plate Spacer |       |          |           |          |  |  |
| TACT# 307-399-5073 |            |               |                                   |       |          |           |          |  |  |
| MENTS:             |            | SIZE DWG. NO. |                                   |       | REV      |           |          |  |  |
|                    |            | <b>A</b> 01   |                                   |       |          |           | Α        |  |  |
| 4                  |            | SCAL          | E: 1:2                            | WEIGH | IT: 0.84 | SHEE      | [ 1 OF 1 |  |  |