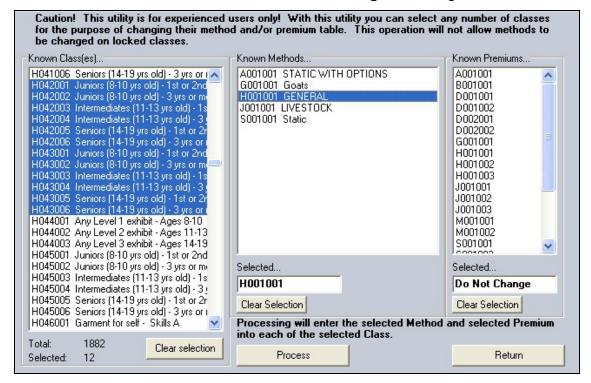

## Change a Method

1. Click Go to > Fair Data/Premiums > Class Cngs. See Figure 1.

Figure 1. Method Class Change

2. Select the classes that need a new method in the Known Class list.

Ed. 5/26/06 Page 1

Select more than one class by using one of these methods. Highlight the first class, and click and drag to the last class. Hold the **Ctrl** key, and highlight the classes.

- 3. Highlight the **new method** in the Known Methods list.
- 4. The selected method displays in the Selected field.
- 5. Click Process.