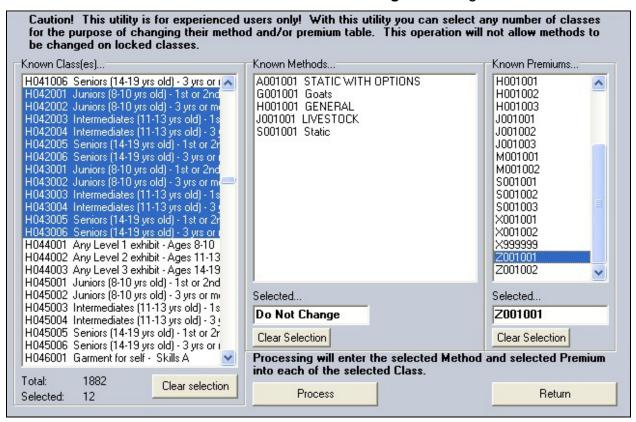

## Change a Premium Table

1. Click Go to > Fair Data/Premiums > Class Cngs. See Figure 2.

Figure 2. Premium Table Class Change

2. Select the **classes** that need a new premium table in the *Known Class* list.

Select more than one class by using one of these methods. Highlight the first class, and click and drag to the last class. Hold the **Ctrl** key, and highlight the classes.

Ed. 5/26/06 Page 2

- 3. Highlight the **new premium table** in the *Known Premiums* list.
- 4. The selected premium table displays in the Selected field.
- Click Process.