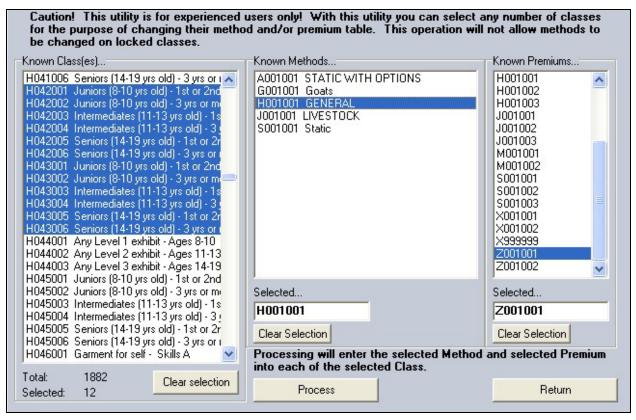

## **Change a Method and Premium Table**

1. Click **Go to > Fair Data/Premiums > Class Cngs**. See Figure 3.

Figure 3. Method & Premium Change

2. Select the **classes** that are changing in the *Known Class* list.

Select more than one class by using one of these methods. Highlight the first class, and click and drag to the last class. Hold the **Ctrl** key, and highlight the classes.

- 3. Highlight the **new method** in the *Known Methods* list.
- 4. Highlight the **new premium table** in the *Known Premiums* list.
- 5. The selected method and premium table displays in the Selected fields.
- Click Process.