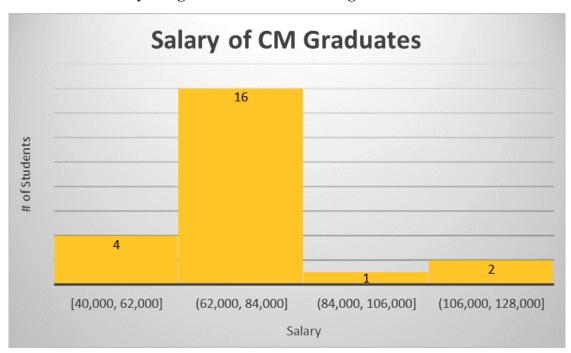

**Salary Range of Construction Management Graduates** 

Note: The Average Starting Salary of UW Construction Graduates is \$71, 261.