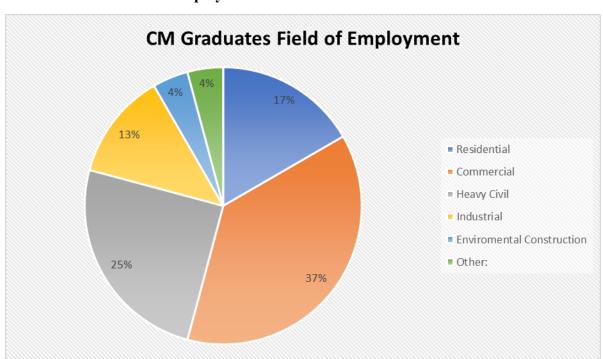

| GW Mechanical                | gwmechanical.com                       |
|                |                                       | Sampson Construction         | sampson-                               |
|                |                                       | Searle Brothers Construction | construction.com<br>searlebrothers.com |
|                |                                       | Company                      | seariedrothers.com                     |
|                |                                       | Company                      |                                        |

**Salary Range of Construction Management Graduates** 



Note: The Average Starting Salary of UW Construction Graduates is \$71, 261.

## **Employment Sectors of CM Graduates**