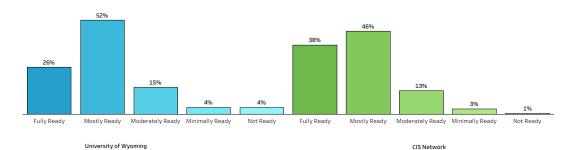

# **Employer Survey Teacher Preparedness**

Based on your experiences with this teacher, what best describes the extent to which he/she was ready to meet the needs of students in your school?