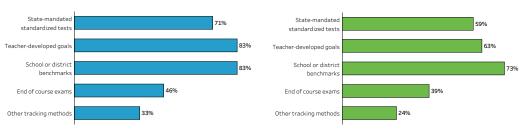

### **Employer Survey Student-Learning Tracking Methods**

How do you currently track the degree to which teachers contribute to an expected level of student-learning growth?