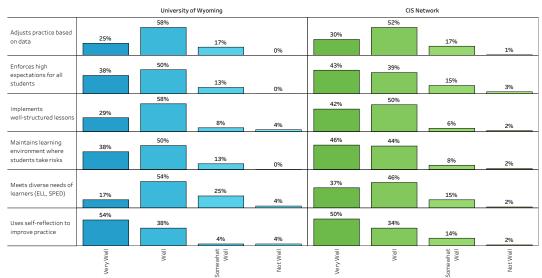

# **Employer Survey Teacher Feedback**

Please rate the extent to which this teacher is prepared in the following areas: