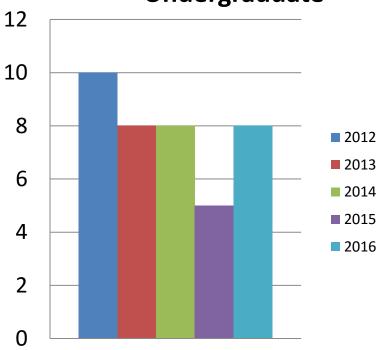

### Students: Enrollments

#### **Fall Enrollments**





## Students: Demographics

Percent
Minority/International:
Undergraduate



# Percent Minority/International: Graduate





## Students: Demographics





## Students: Outcomes

#### **Number of Degrees Awarded**





### Students: Outcomes

#### **Completion Rates**





### **Students: Outcomes**

#### **Employment**





Benchmark = at or above national average

## **Students: Outcomes**

#### **NCLEX Pass Rates**

| Year | Basic BSN | BRAND | National Average |
|------|-----------|-------|------------------|
| 2009 | 93%       | 94%   | 83%              |
| 2010 | 84%       | 89%   | 87%              |
| 2011 | 87%       | 93%   | 88%              |
| 2012 | 93%       | 86%   | 90%              |
| 2013 | 86%       | 87%   | 84%              |
| 2014 | 65%       | 78%   | 82%              |
| 2015 | 91%       | 93%   | 85%              |



#### Benchmark =