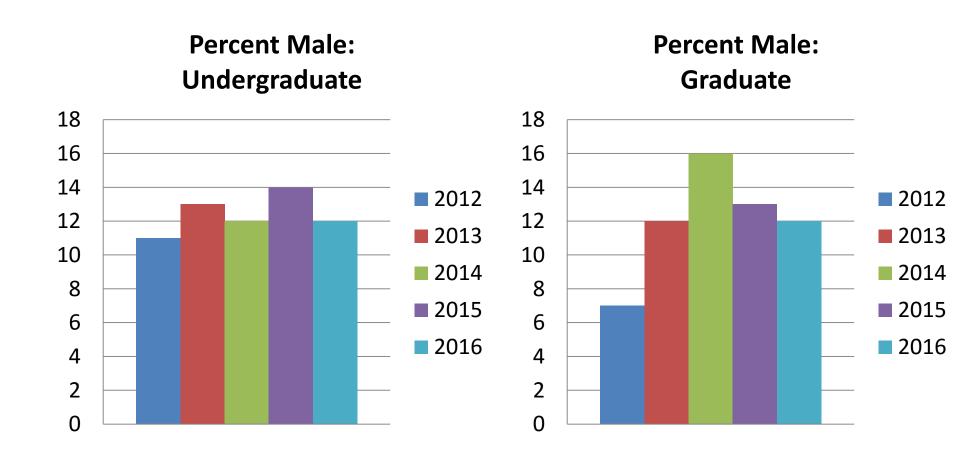

## Students: Demographics

Percent
Minority/International:
Undergraduate

# Percent Minority/International: Graduate

## Students: Demographics