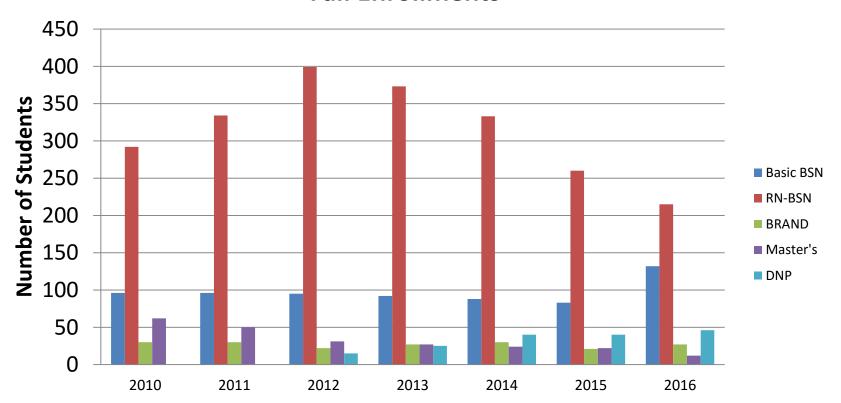

### Students: Enrollments

#### **Fall Enrollments**





## Students: Demographics

Percent
Minority/International:
Undergraduate



# Percent Minority/International: Graduate





## Students: Demographics





## Students: Outcomes

#### **Number of Degrees Awarded**





### Students: Outcomes

#### **Completion Rates**





### **Students: Outcomes**

#### **Employment**





Benchmark = at or above national average

## **Students: Outcomes**

#### **NCLEX Pass Rates**

| Year | Basic BSN | BRAND | National Average |
|------|-----------|-------|------------------|
| 2009 | 93%       | 94%   | 83%              |
| 2010 | 84%       | 89%   | 87%              |
| 2011 | 87%       | 93%   | 88%              |
| 2012 | 93%       | 86%   | 90%              |
| 2013 | 86%       | 87%   | 84%              |
| 2014 | 65%       | 78%   | 82%