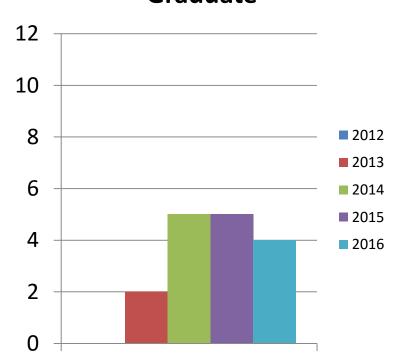

### Students: Enrollments

#### **Fall Enrollments**





## Students: Demographics

Percent
Minority/International:
Undergraduate



# Percent Minority/International: Graduate





## Students: Demographics





## Students: Outcomes

#### **Number of Degrees Awarded**





### Students: Outcomes

#### **Completion Rates**





### **Students: Outcomes**

#### **Employment**





Benchmark = at or above national average

## **Students: Outcomes**

#### **NCLEX Pass Rates**

| Year | Basic BSN | BRAND | National Average |
|------|-----------|-------|------------------|
| 2009 | 93%       | 94%   | 83%              |
| 2010 | 84%       | 89%   | 87%              |
| 2011 | 87%       | 93%   | 88%              |
| 2012 | 93%       | 86%   | 90%              |
| 2013 | 86%       | 87%   | 84%              |
| 2014 | 65%       | 78%   | 82%              |
| 2015 | 91%       | 93%   | 85%              |



#### Benchmark = at or above national average

## **Students: O