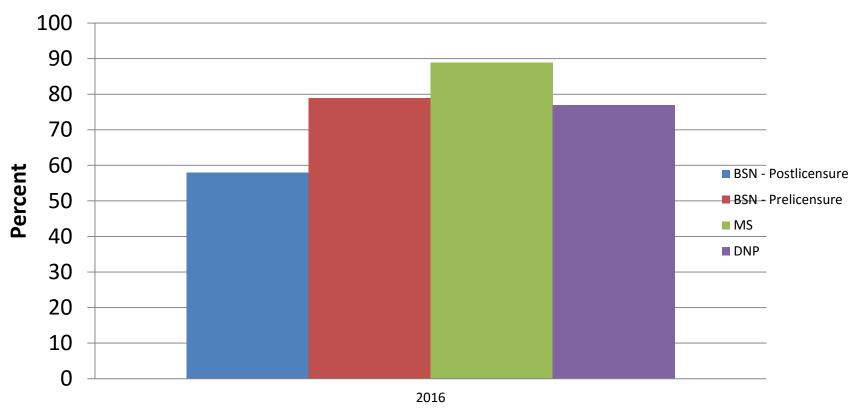

### Students: Enrollments

#### **Fall Enrollments**





## Students: Demographics

Percent
Minority/International:
Undergraduate



# Percent Minority/International: Graduate





## Students: Demographics





## Students: Outcomes

#### **Number of Degrees Awarded**





### Students: Outcomes

#### **Completion Rates**





### **Students: Outcomes**

#### **Employment**





Benchmark = at or above national average

## **Students: Outcomes**

#### **NCLEX Pass Rates**

| Year | Basic BSN | BRAND | National Average |
|------|-----------|-------|------------------|
| 2009 | 93%       | 94%   | 83%              |
| 2010 | 84%       | 89%   | 87%              |
| 2011 | 87%       | 93%   | 88%              |
| 2012 | 93%       | 86%   | 90%              |
| 2013 | 86%       | 87%   | 84%              |
| 2014 | 65%       | 78%   | 82%              |
| 2015 | 91%       | 93%   | 85%              |



#### Benchmark = at or above national average

## **Students: Outcomes**

#### **Nurse Practitioner Certification Pass Rates\***

|      | Family Nurse Practitioner<br>(FNP) | Psychiatric Mental Health<br>Nurse P