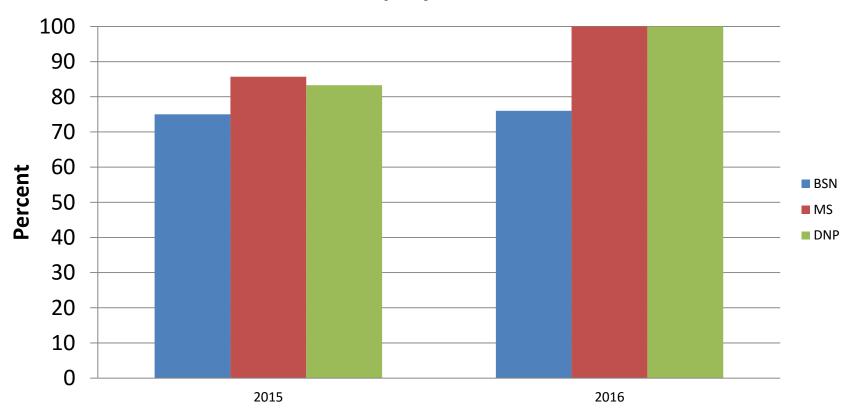

### Students: Enrollments

#### **Fall Enrollments**





## Students: Demographics

Percent
Minority/International:
Undergraduate



# Percent Minority/International: Graduate





## Students: Demographics





## Students: Outcomes

#### **Number of Degrees Awarded**





### Students: Outcomes

#### **Completion Rates**





### **Students: Outcomes**

#### **Employment**





Benchmark = at or above national average

## **Students: Outcomes**

#### **NCLEX Pass Rates**

| Year | Basic BSN | BRAND | National Average |
|------|-----------|-------|------------------|
| 2009 | 93%       | 94%   | 83%              |
| 2010 | 84%       | 89%   | 87%              |
| 2011 | 87%       | 93%   | 88%              |
| 2012 | 93%       | 86%   | 90%              |
| 2013 | 86%       | 87%   | 84%              |
| 2014 | 65%       | 78%   | 82%              |
| 2015 | 91%       | 93%   | 85%              |



#### Benchmark = at or above national average

## **Students: Outcomes**

#### **Nurse Practitioner Certification Pass Rates\***

|      | Family Nurse Practitioner<br>(FNP) | Psychiatric Mental Health<br>Nurse Practitioner<br>(PMHNP) |
|------|--------------------