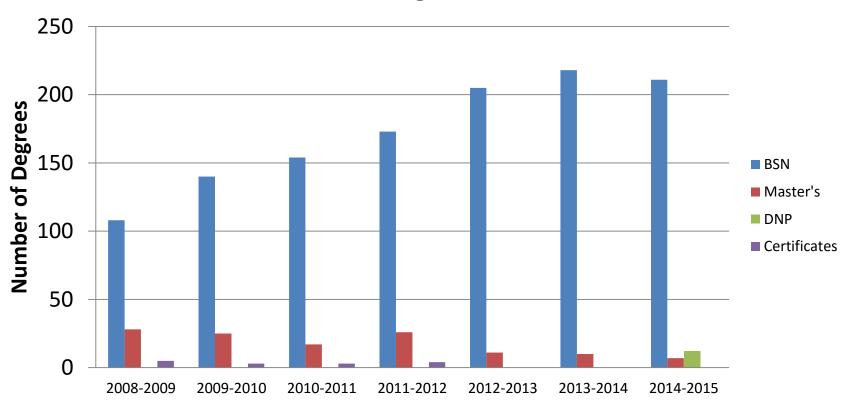

### Students: Enrollments

#### **Fall Enrollments**





## Students: Demographics

Percent
Minority/International:
Undergraduate



# Percent Minority/International: Graduate





## Students: Demographics





## Students: Outcomes

#### **Number of Degrees Awarded**





### Students: Outcomes

#### **Completion Rates**





### **Students: Outcomes**

#### **Employment**





Benchmark = at or above national average

## **Students: Outcomes**

#### **NCLEX Pass Rates**

| Year | Basic BSN | BRAND | National Average |
|------|-----------|-------|------------------|
| 2009 | 93%       | 94%   | 83%              |
| 2010 | 84%       | 89%   | 87%              |
| 2011 | 87%       | 93%   | 88%              |
| 2012 | 93%       | 86%   | 90%              |
| 2013 | 86%       | 87%   | 84%              |
| 2014 | 65%       | 78%   | 82%              |
| 2015 | 91%       | 93%   | 85%              |



#### Benchmark = at or above national average

## **Students: Outcomes**

#### **Nurse Practitioner Certification Pass Rates\***

|      | Family Nurse Pract