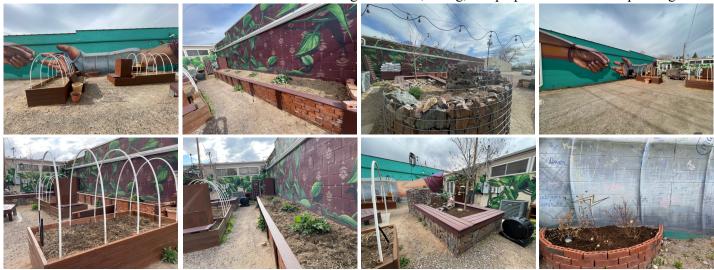

The season kicked off with amendments added to the garden beds, tilling, and preparations made for planting.

The roses, cherry tree, and other perennials began to grow as as we planted seeds and starter plants in existing beds. Meanwhile, a water spigot was installed and planning for new living wall garden beds was in full swing.

While the gardens grew, improvements were made, and tools, umbrellas, hose winder, etc. were purchased.

The first rose buds of the season were soon seen and have been followed by more blossoms than ever before!