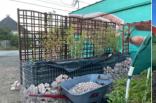

The season kicked off with amendments added to the garden beds, tilling, and preparations made for planting.

The roses, cherry tree, and other perennials began to grow as as we planted seeds and starter plants in existing beds. Meanwhile, a water spigot was installed and planning for new living wall garden beds was in full swing.

While the gardens grew, improvements were made, and tools, umbrellas, hose winder, etc. were purchased.

The first rose buds of the season were soon seen and have been followed by more blossoms than ever before!