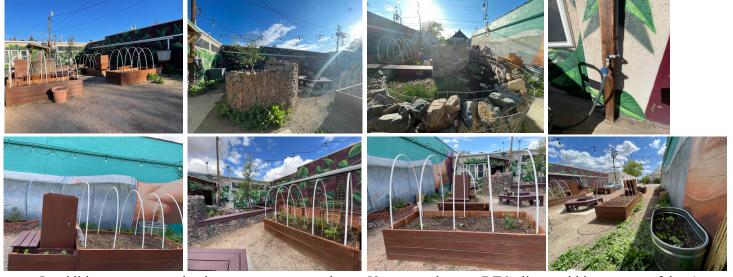

While the gardens grew, improvements were made, and tools, umbrellas, hose winder, etc. were purchased.

The first rose buds of the season were soon seen and have been followed by more blossoms than ever before!

Our efforts brought together an amazing and diverse team of volunteers, which has led to a bountiful harvest!

Last, but not least, we have completed our biggest project of the year – constructing a living wall!