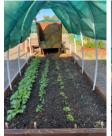

The season kicked off with amendments added to the garden beds, tilling, and preparations made for planting.

The roses, cherry tree, and other perennials began to grow as as we planted seeds and starter plants in existing beds. Meanwhile, a water spigot was installed and planning for new living wall garden beds was in full swing.