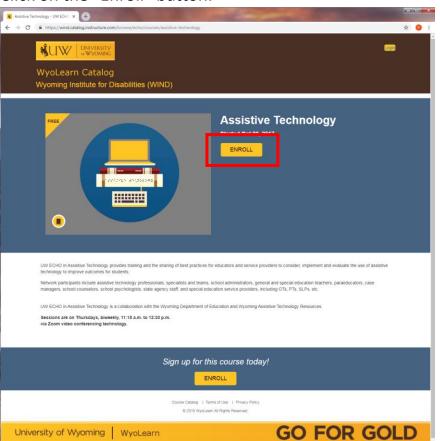

## Click on the "Enroll" button.

Fill out the form with your contact information.

A confirmation email will be sent to you. Click on the "Complete Registration" button in the confirmation email.

A Canvas webpage will prompt you to create your password. Create a password for your account and click "Register."