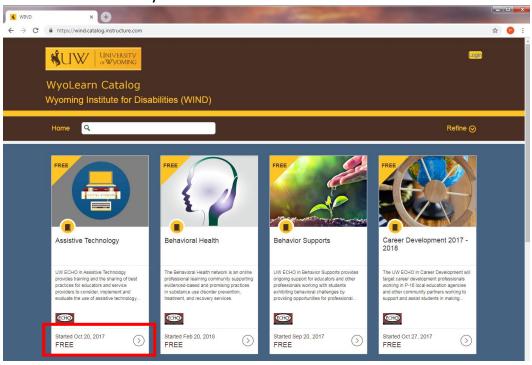

## Visit <a href="https://wind.catalog.instructure.com/">https://wind.catalog.instructure.com/</a>

## Click on the course you wish to enroll in.