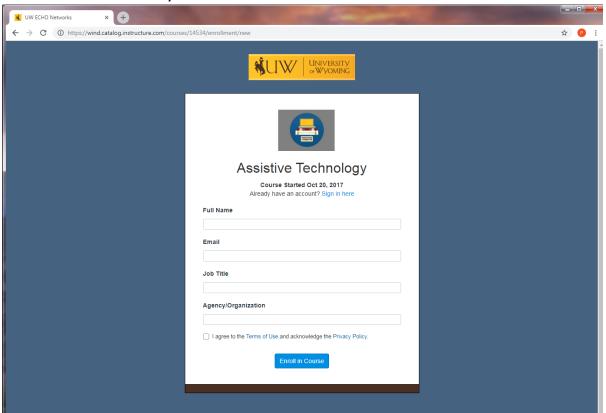

## Click on the "Enroll" button.

Fill out the form with your contact information.

A confirmation email will be sent to you. Click on the "Complete Registration" button in the confirmation email.

A Canvas webpage will prompt you to create your password. Create a password for your account and click "Register."