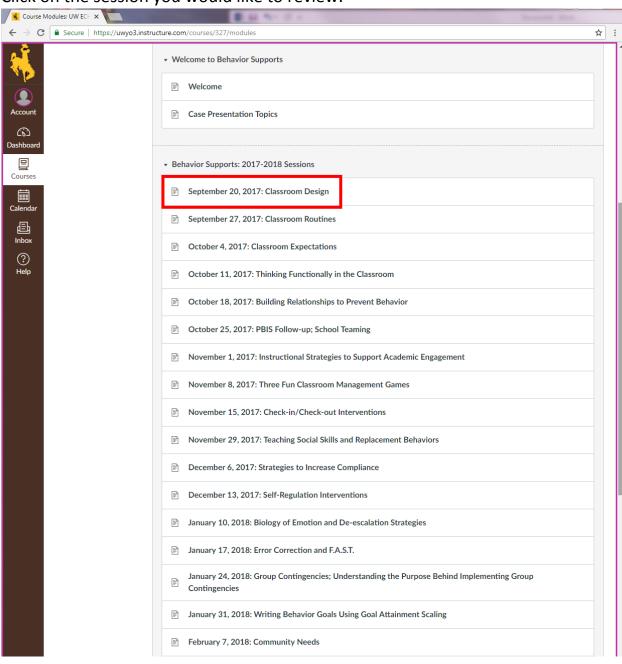

Click on the session you would like to review.

On the session page, you will be able to view the session materials and video.