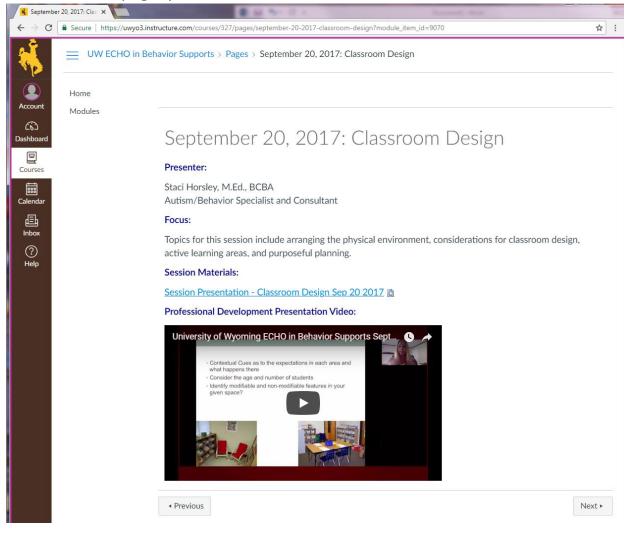

Click on the session you would like to review.

On the session page, you will be able to view the session materials and video.