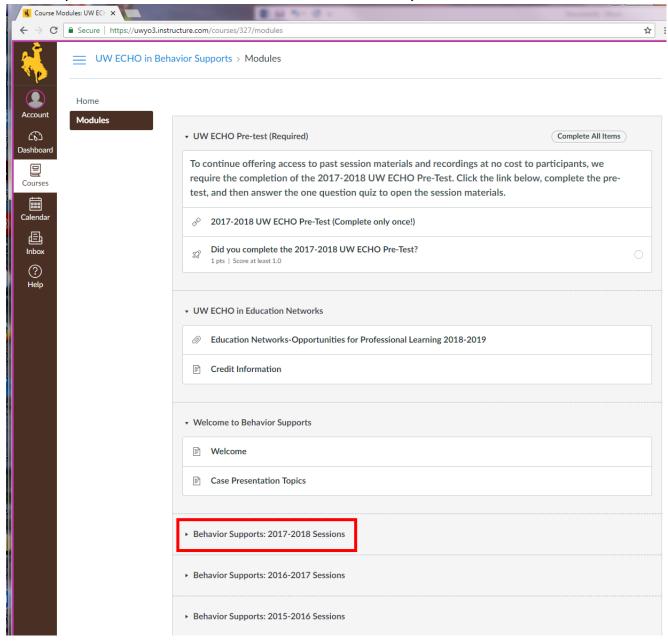

You will be taken to the Student Dashboard page. Click on "Go to Course."

Click on "Modules" on the menu bar on the left-hand side of the page.

Click on the academic year you wish to review.

The dropdown menu will reveal the sessions for that year.