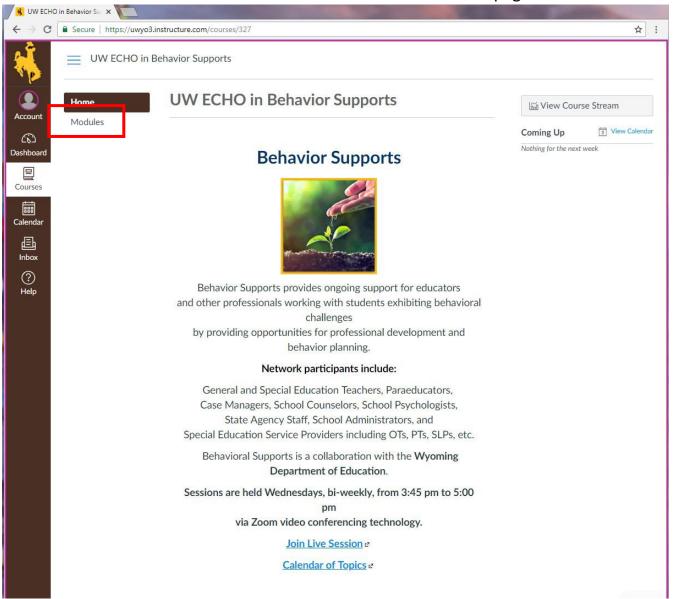

You will be taken to the Student Dashboard page. Click on "Go to Course."

Click on "Modules" on the menu bar on the left-hand side of the page.

Click on the academic year you wish to review.

The dropdown menu will reveal the sessions for that year.