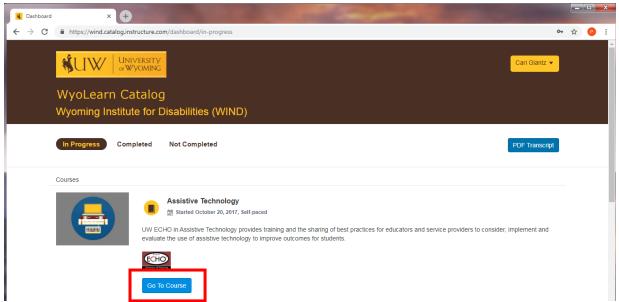

You will be taken to the Student Dashboard page. Click on "Go to Course."

Click on "Modules" on the menu bar on the left-hand side of the page.

Click on the academic year you wish to review.

The dropdown menu will reveal the sessions for that year.