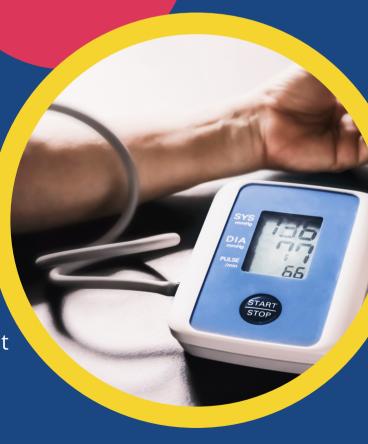

Albany County
Public Library now
has Blood
Pressure cuffs
available for
checkout!

## Get to know your numbers!

Included in these kits are a blood pressure cuff, easy-to-read instructions on how to properly use the cuff, educational material about high blood pressure and local resources. Library cardholders can place a hold request on a blood pressure kit and check it out at any branch for up to 30 days.

The Albany County Public Libary in collaboration with the Wyoming Department of Health, and The Wyoming Center on Aging is now offering blood pressure cuffs for checkout and at home self-monitoring!