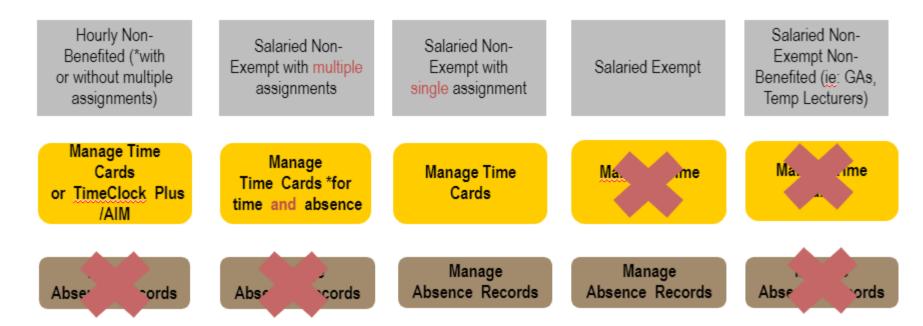

If you are a supervisor and neglect to approve time for hourly, non-benefited employees by the payroll deadline each pay period, they will NOT be paid. Instruction on approvals delegation for vacation and other time away can be found in the WyoCloud Quick Reference Guide folder. Likewise, hourly non-benefited employees who do not take training will not have access to the system to enter time and will not be able to be paid. Employees will be paid on a future regular payroll after both time entry and approval has been completed. Please see the depiction below if you are unsure as to where you will enter your time and/or absences.

## Your use of these modules will depend on your employee assignment(s)

If you have more than one assignment, please utilize the <u>Course Catalog</u> to enroll in training related to your secondary assignment. If you are uncertain of your employee assignment, please see the quick reference guide, "<u>Reviewing Employment Details</u>."