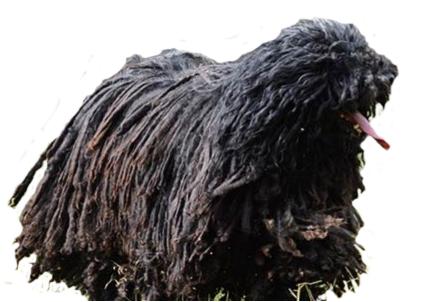

, 22-24 inches (female) Weight: 65-90 pounds (male), 50-70 pounds (female) Life Expectancy: 12-14 years



### **GERMAN SHEPHERD DOG**

Height: 14-18 inches (male), 13-17 inches (female) Weight: 20-40 pounds Life Expectancy: 12-13 years











## MINIATURE AMERICAN SHEPHERD

Height: 22 inches & up (male), 21 inches & up (female) Weight: 60-100 pounds Life Expectancy: 10-12 years





### **OLD ENGLISH SHEEPDOG**

Height: 10-12 inches Weight: up to 30 pounds (male), up to 28 pounds (female) Life Expectancy: 12-13 years







### PEMBROKE WELSH CORGI

Height: 18-20 inches (male), 17-19 inches (female) Weight: 30-50 pounds Life Expectancy: 12-14 years









### POLISH LOWLAND SHEEPDOG

Height: 17 inches (male), 16 inches (female) Weight: 25-35 pounds Life Expectancy: 10-15 years







## PULI

Height: 13-16 inches Weight: 15-25 pounds Life Expectancy: 12-14 years







### SHETLAND SHEEPDOG