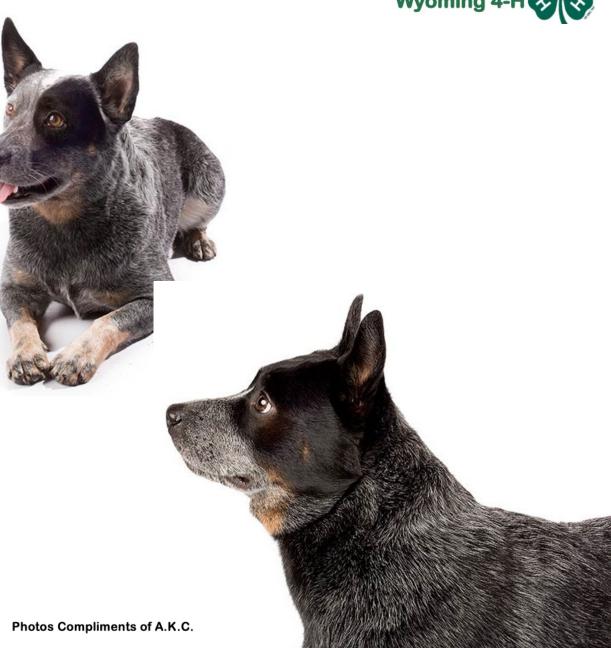

### AUSTRALIAN CATTLE DOG

Height: 20-23 inches (male), 18-21 inches (female) Weight: 50-65 pounds (male), 40-55 pounds (female) Life Expectancy: 12-15 years