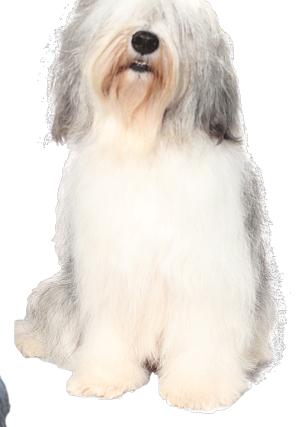

### **OLD ENGLISH SHEEPDOG**

Height: 10-12 inches Weight: up to 30 pounds (male), up to 28 pounds (female) Life Expectancy: 12-13 years