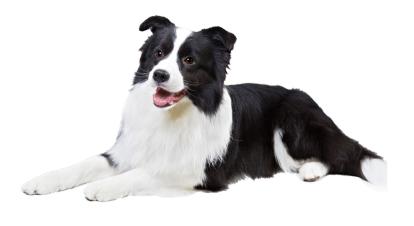

# Herding Group Junior & Intermediates



Height: 18-20 inches (male), 17-19 inches (female) Weight: 35-50 pounds Life Expectancy: 12-16 years







### AUSTRALIAN CATTLE DOG

Height: 20-23 inches (male), 18-21 inches (female) Weight: 50-65 pounds (male), 40-55 pounds (female) Life Expectancy: 12-15 years





### **AUSTRALIAN SHEPHERD**

Height: 21-22 inches (male), 20-21 inches (female) Weight: 45-55 pounds Life Expectancy: 12-14 years





### **BEARDED COLLIE**

Height: 24-26 inches (male), 22-24 inches (female) Weight: 60-80 pounds (male), 40-60 pounds (female) Life Expectancy: 14-16 years





### **BELGIAN MALINOIS**

Height: 19-22 inches (male), 18-21 inches (female) Weight: 30-55 pounds Life Expectancy: 12-15 years









### **BORDER COLLIE**

Height: 20-24 inches (male), 19-23 inches (female)



### CANAAN DOG

Height: 10.5-12.5 inches Weight: 30-38 pounds (male), 25-34 pounds (female) Life Expectancy: 12-15 years



### CARDIGAN WELSH CORGI

Height: 24-26 inches (male), 22-24 inches (female) Weight: 60-75 pounds (male), 50-65 pounds (female) Life Expectancy: 12-14 years







### COLLIE

Height: 24-26 inches (male), 22-24 inches (female) Weight: 65-90 pounds (male), 50-70 pounds (female) Life Expectancy: 12-14 years



### **GERMAN SHEPHERD DOG**

Height: 14-18 inches (male), 13-17 inches (female) Weight: 20-40 pounds Life Expectancy: 12-13 years











## MINIATURE AMERICAN SHEPHERD

Height: 22 inches & up (male), 21 inches & up (female) Weight: 60-100 pounds Life Expectancy: 10-12 years





#