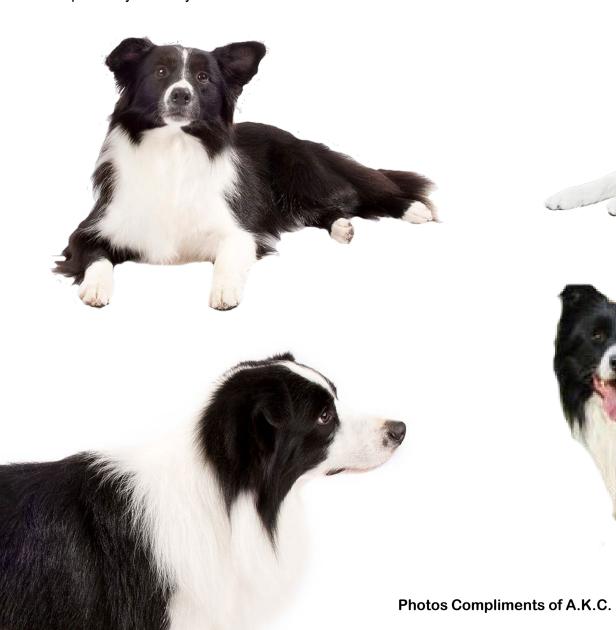

# Herding Group Junior & Intermediates



Height: 18-20 inches (male), 17-19 inches (female) Weight: 35-50 pounds Life Expectancy: 12-16 years







### AUSTRALIAN CATTLE DOG

Height: 20-23 inches (male), 18-21 inches (female) Weight: 50-65 pounds (male), 40-55 pounds (female) Life Expectancy: 12-15 years





### **AUSTRALIAN SHEPHERD**

Height: 21-22 inches (male), 20-21 inches (female) Weight: 45-55 pounds Life Expectancy: 12-14 years





### **BEARDED COLLIE**

Height: 24-26 inches (male), 22-24 inches (female) Weight: 60-80 pounds (male), 40-60 pounds (female) Life Expectancy: 14-16 years





### **BELGIAN MALINOIS**

Height: 19-22 inches (male), 18-21 inches (female) Weight: 30-55 pounds Life Expectancy: 12-15 years









### **BORDER COLLIE**

Height: 20-24 inches (male), 19-23 inches (female)



### CANAAN DOG

Height: 10.5-12.5 inches Weight: 30-38 pounds (male), 25-34 pounds (female) Life Expectancy: 12-15 years



### CARDIGAN WELSH CORGI

Height: 24-26 inches (male), 22-24 inches (female) Weight: 60-75 pounds (male), 50-65 pounds (female) Life Expectancy: 12-14 years







### COLLIE

Height: 24-26 inches (male), 22-24 inches (female) Weight: 65-90 pounds (male), 50-70 pounds (female) Life Expectancy: 12-14 years



### **GERMAN SHEPHERD DOG**

Height: 14-18 inches (male), 13-17 inches (female) Weight: 20-40 pounds Life Expectancy: 12-13 years











## MINIATURE AMERICAN SHEPHERD

Height: 22 inches & up (male), 21 inches & up (female) Weight: 60-100 pounds Life Expectancy: 10-12 years