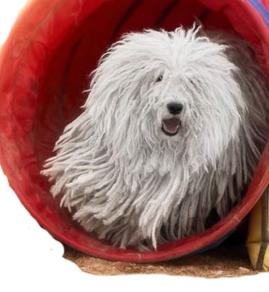

e), 22-24 inches (female) Weight: 65-90 pounds (male), 50-70 pounds (female) Life Expectancy: 12-14 years



### **GERMAN SHEPHERD DOG**

Height: 14-18 inches (male), 13-17 inches (female) Weight: 20-40 pounds Life Expectancy: 12-13 years











## MINIATURE AMERICAN SHEPHERD

Height: 22 inches & up (male), 21 inches & up (female) Weight: 60-100 pounds Life Expectancy: 10-12 years





### **OLD ENGLISH SHEEPDOG**

Height: 10-12 inches Weight: up to 30 pounds (male), up to 28 pounds (female) Life Expectancy: 12-13 years







### PEMBROKE WELSH CORGI

Height: 18-20 inches (male), 17-19 inches (female) Weight: 30-50 pounds Life Expectancy: 12-14 years









### POLISH LOWLAND SHEEPDOG

Height: 17 inches (male), 16 inches (female) Weight: 25-35 pounds Life Expectancy: 10-15 years







## PULI

Height: 13-16 inches Weight: 15-25 pounds Life Expectancy: 12-14 years







### SHETLAND SHEEPDOG