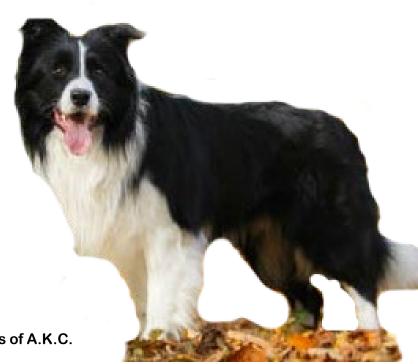

# Herding Group Junior & Intermediates



Height: 18-20 inches (male), 17-19 inches (female) Weight: 35-50 pounds Life Expectancy: 12-16 years







### AUSTRALIAN CATTLE DOG

Height: 20-23 inches (male), 18-21 inches (female) Weight: 50-65 pounds (male), 40-55 pounds (female) Life Expectancy: 12-15 years





### **AUSTRALIAN SHEPHERD**

Height: 21-22 inches (male), 20-21 inches (female) Weight: 45-55 pounds Life Expectancy: 12-14 years





### **BEARDED COLLIE**

Height: 24-26 inches (male), 22-24 inches (female) Weight: 60-80 pounds (male), 40-60 pounds (female) Life Expectancy: 14-16 years





### **BELGIAN MALINOIS**

Height: 19-22 inches (male), 18-21 inches (female) Weight: 30-55 pounds Life Expectancy: 12-15 years









### **BORDER COLLIE**

Height: 20-24 inches (male), 19-23 inches (female)



### CANAAN DOG

Height: 10.5-12.5 inches Weight: 30-38 pounds (male), 25-34 pounds (female) Life Expectancy: 12-15 years



### CARDIGAN WELSH CORGI

Height: 24-26 inches (male), 22-24 inches (female) Weight: 60-75 pounds (male), 50-65 pounds (female) Life Expectancy: 12-14 years







### COLLIE

Height: 24-26 inches (male), 22-24 inches (female) Weight: 65-90 pounds (male), 50-70 pounds (female) Life Expectancy: 12-14 years



### **GERMAN SHEPHERD DOG**

Height: 14-18 inches (male), 13-17 inches (female) Weight: 20-40 pounds Life Expectancy: 12-13 years











## MINIATURE AMERICAN SHEPHERD

Height: 22 inches & up (male), 21 inches & up (female) Weight: 60-100 pounds Life Expectancy: 10-12 years





###