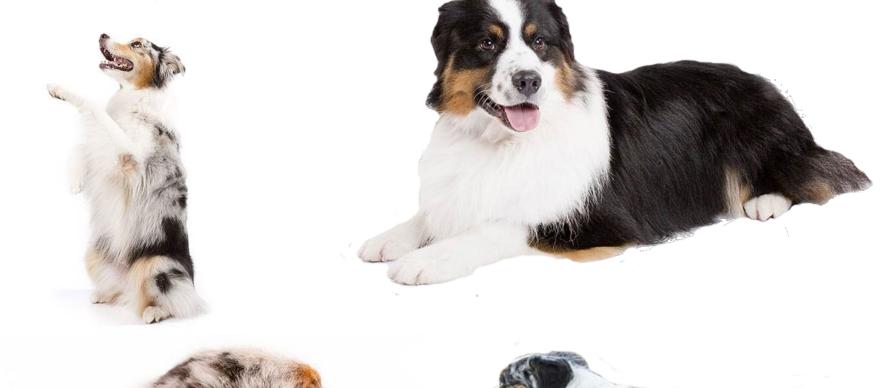

### **AUSTRALIAN SHEPHERD**

Height: 21-22 inches (male), 20-21 inches (female) Weight: 45-55 pounds Life Expectancy: 12-14 years