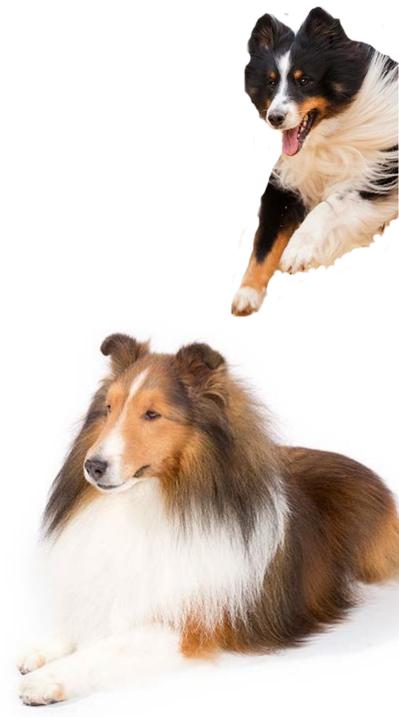

ncy: 12-14 years



### **GERMAN SHEPHERD DOG**

Height: 14-18 inches (male), 13-17 inches (female) Weight: 20-40 pounds Life Expectancy: 12-13 years











## MINIATURE AMERICAN SHEPHERD

Height: 22 inches & up (male), 21 inches & up (female) Weight: 60-100 pounds Life Expectancy: 10-12 years





### **OLD ENGLISH SHEEPDOG**

Height: 10-12 inches Weight: up to 30 pounds (male), up to 28 pounds (female) Life Expectancy: 12-13 years







### PEMBROKE WELSH CORGI

Height: 18-20 inches (male), 17-19 inches (female) Weight: 30-50 pounds Life Expectancy: 12-14 years









### POLISH LOWLAND SHEEPDOG

Height: 17 inches (male), 16 inches (female) Weight: 25-35 pounds Life Expectancy: 10-15 years







## PULI

Height: 13-16 inches Weight: 15-25 pounds Life Expectancy: 12-14 years







### SHETLAND SHEEPDOG