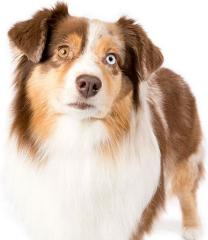

### **AUSTRALIAN SHEPHERD**

Height: 21-22 inches (male), 20-21 inches (female) Weight: 45-55 pounds Life Expectancy: 12-14 years