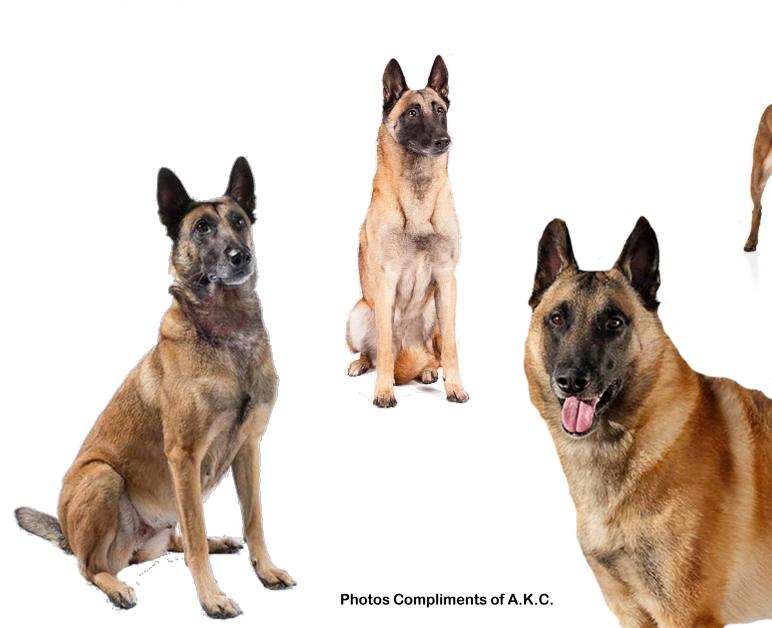

### **BELGIAN MALINOIS**

Height: 19-22 inches (male), 18-21 inches (female) Weight: 30-55 pounds Life Expectancy: 12-15 years