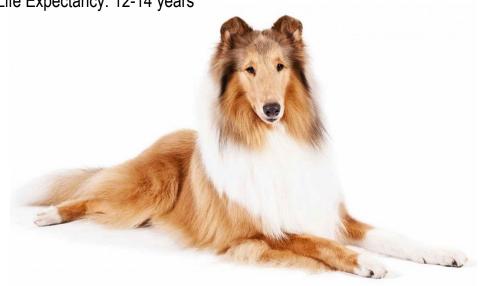

### COLLIE

Height: 24-26 inches (male), 22-24 inches (female) Weight: 65-90 pounds (male), 50-70 pounds (female) Life Expectancy: 12-14 years