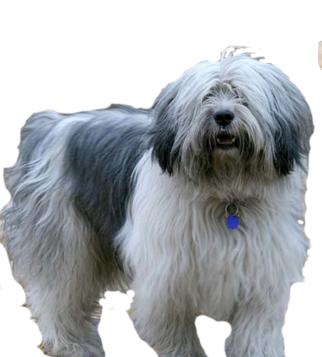

### **OLD ENGLISH SHEEPDOG**

Height: 10-12 inches Weight: up to 30 pounds (male), up to 28 pounds (female) Life Expectancy: 12-13 years