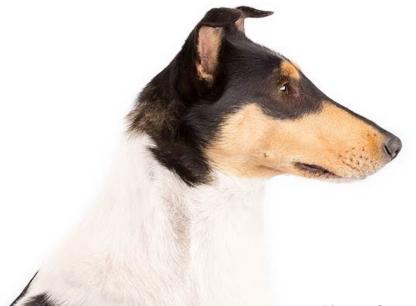

### COLLIE

Height: 24-26 inches (male), 22-24 inches (female) Weight: 65-90 pounds (male), 50-70 pounds (female) Life Expectancy: 12-14 years