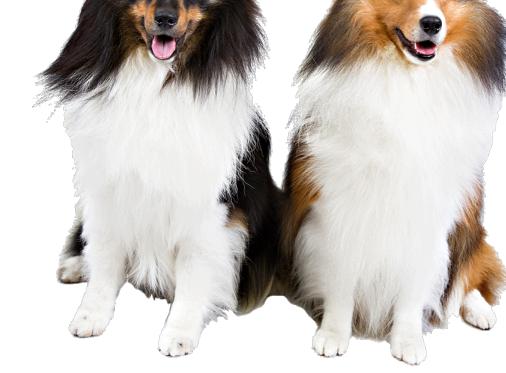

ectancy: 12-14 years



### **GERMAN SHEPHERD DOG**

Height: 14-18 inches (male), 13-17 inches (female) Weight: 20-40 pounds Life Expectancy: 12-13 years











## MINIATURE AMERICAN SHEPHERD

Height: 22 inches & up (male), 21 inches & up (female) Weight: 60-100 pounds Life Expectancy: 10-12 years





### **OLD ENGLISH SHEEPDOG**

Height: 10-12 inches Weight: up to 30 pounds (male), up to 28 pounds (female) Life Expectancy: 12-13 years







### PEMBROKE WELSH CORGI

Height: 18-20 inches (male), 17-19 inches (female) Weight: 30-50 pounds Life Expectancy: 12-14 years









### POLISH LOWLAND SHEEPDOG

Height: 17 inches (male), 16 inches (female) Weight: 25-35 pounds Life Expectancy: 10-15 years







## PULI

Height: 13-16 inches Weight: 15-25 pounds Life Expectancy: 12-14 years







### SHETLAND SHEEPDOG