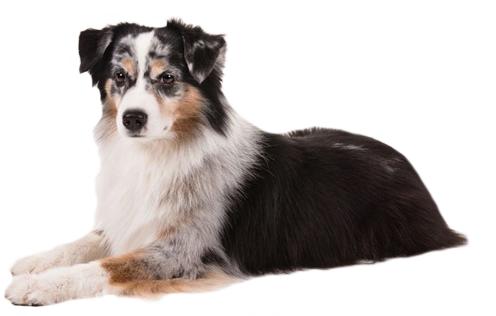

### **AUSTRALIAN SHEPHERD**

Height: 21-22 inches (male), 20-21 inches (female) Weight: 45-55 pounds Life Expectancy: 12-14 years