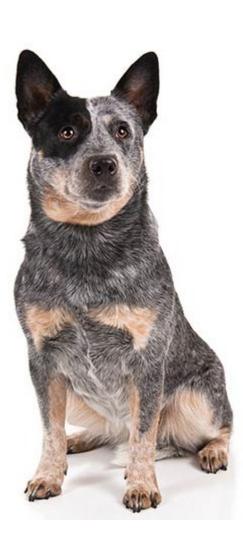

### AUSTRALIAN CATTLE DOG

Height: 20-23 inches (male), 18-21 inches (female) Weight: 50-65 pounds (male), 40-55 pounds (female) Life Expectancy: 12-15 years