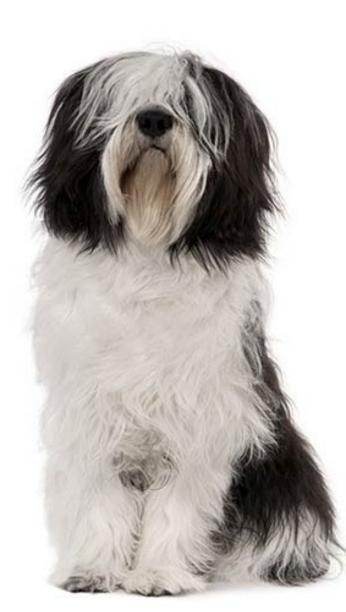

### POLISH LOWLAND SHEEPDOG

Height: 17 inches (male), 16 inches (female) Weight: 25-35 pounds Life Expectancy: 10-15 years