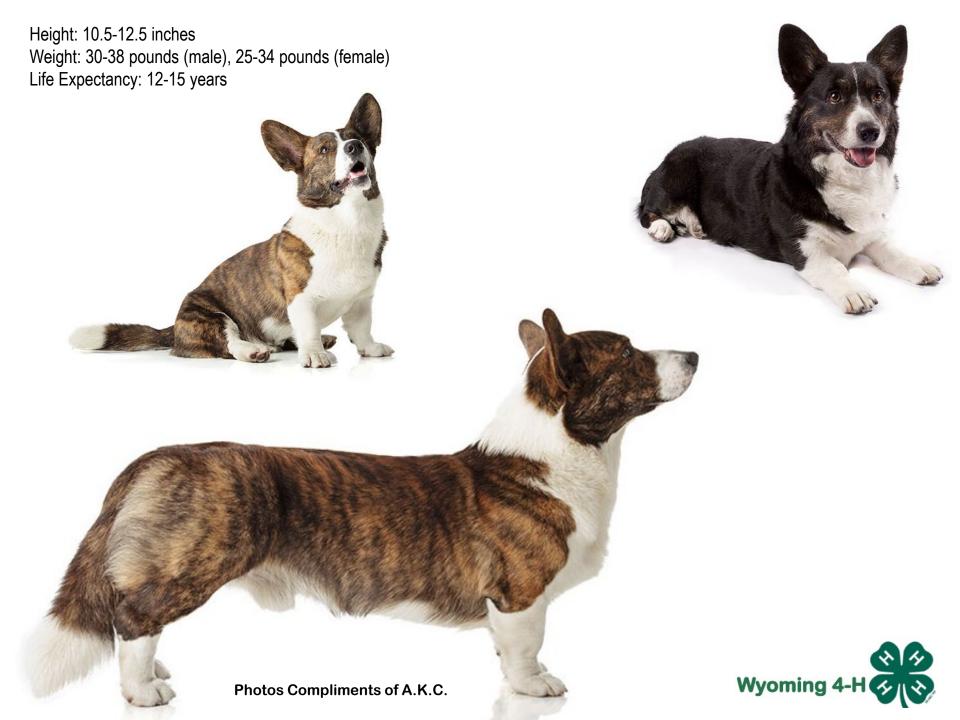

#### CARDIGAN WELSH CORGI

Height: 24-26 inches (male), 22-24 inches (female) Weight: 60-75 pounds (male), 50-65 pounds (female)

Life Expectancy: 12-14 years