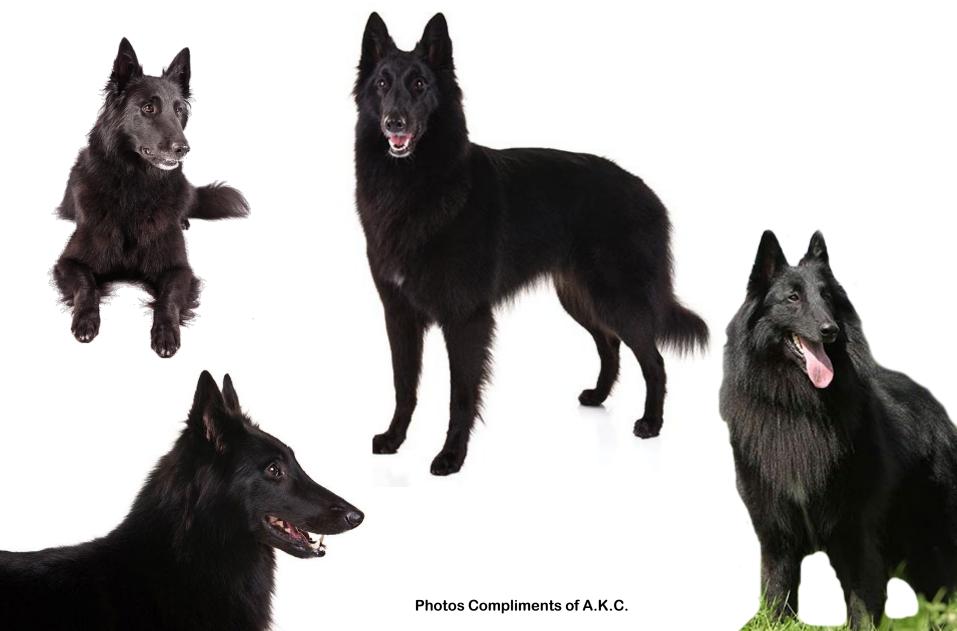

# Herding Group Seniors

Height: 18-20 inches (male), 17-19 inches (female)

Weight: 35-50 pounds

Life Expectancy: 12-16 years





#### AUSTRALIAN CATTLE DOG

Height: 20-23 inches (male), 18-21 inches (female)

Weight: 50-65 pounds (male), 40-55 pounds (female)

Life Expectancy: 12-15 years











# **AUSTRALIAN SHEPHERD**



## BEARDED COLLIE

Height: 25.5-27.5 inches (male), 24-26.5 inches (female)

Weight: 70-110 pounds















# **BEAUCERON**



#### BELGIAN LAEKENOIS

Height: 24-26 inches (male), 22-24 inches (female) Weight: 60-80 pounds (male), 40-60 pounds (female)

Life Expectancy: 14-16 years









# **BELGIAN MALINOIS**

Height: 24-26 inches (male), 22-24 inches (female) Weight: 55-75 pounds (male), 45-60 pounds (female)

Life Expectancy: 12-14 years





# **BELGIAN SHEEPDOG**



#### **BELGIAN TERVUREN**

Height: 23.5 inches (male), 22 inches (female) Weight: 70-84 pounds (male), 57-71 pounds (female) Life Expectancy: 13-15 years

Photos Compliments of A.K.C.



#### BERGAMASCO SHEEPDOG

Wyoming 4-H Height: 23.5-25.5 inches (male), 21.5-23.5 inches (female) Weight: 50-70 pounds Life Expectancy: 12-13 years Photos Compliments of A.K.C.

## **BERGER PICARD**

Height: 19-22 inches (male), 18-21 inches (female)

Weight: 30-55 pounds

Life Expectancy: 12-15 years









## **BORDER COLLIE**



#### **BOUVIER DES FLANDRES**



# **BRIARD**



# **CANAAN DOG**



#### CARDIGAN WELSH CORGI

Height: 24-26 inches (male), 22-24 inches (female) Weight: 60-75 pounds (male), 50-65 pounds (female)

Life Expectancy: 12-14 years







# **COLLIE**

H