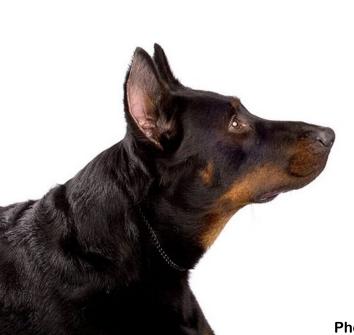

#### GERMAN SHEPHERD DOG

Height: 18 inches (male), 16.5 inches (female) Weight: 30 pounds (male), 25 pounds (female)

Life Expectancy: 12-14 years

**Photos Compliments of A.K.C.** 