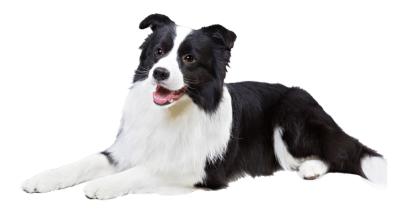

male), 22-24 inches (female) Weight: 60-80 pounds (male), 40-60 pounds (female)

Life Expectancy: 14-16 years









# **BELGIAN MALINOIS**

Height: 24-26 inches (male), 22-24 inches (female) Weight: 55-75 pounds (male), 45-60 pounds (female)

Life Expectancy: 12-14 years





# **BELGIAN SHEEPDOG**



#### **BELGIAN TERVUREN**

Height: 23.5 inches (male), 22 inches (female) Weight: 70-84 pounds (male), 57-71 pounds (female) Life Expectancy: 13-15 years

Photos Compliments of A.K.C.



#### BERGAMASCO SHEEPDOG

Wyoming 4-H Height: 23.5-25.5 inches (male), 21.5-23.5 inches (female) Weight: 50-70 pounds Life Expectancy: 12-13 years Photos Compliments of A.K.C.

## **BERGER PICARD**

Height: 19-22 inches (male), 18-21 inches (female)

Weight: 30-55 pounds

Life Expectancy: 12-15 years









## **BORDER COLLIE**



#### **BOUVIER DES FLANDRES**



# **BRIARD**



# **CANAAN DOG**



#### CARDIGAN WELSH CORGI

Height: 24-26 inches (male), 22-24 inches (female) Weight: 60-75 pounds (male), 50-65 pounds (female)

Life Expectancy: 12-14 years







# **COLLIE**

Height: 17-21 inches (male), 16-20 inches (female) Weight: 50-65 pounds (male), 40-55 pounds (female)

Life Expectancy: 11-13 years







#### ENTLEBUCHER MOUNTAIN DOG



# FINNISH LAPPHUND

Height: 24-26 inches (male), 22-24 inches (female)

Weight: 65-90 pounds (male), 50-70 pounds (female)







#### GERMAN SHEPHERD DOG

Height: 18 inches (male), 16.5 inches (female) Weight: 30 pounds (male), 25 pounds (female)

Life Expectancy: 12-14 years











**Photos Compliments of A.K.C.** 

# ICELANDIC SHEEPDOG

Heigh