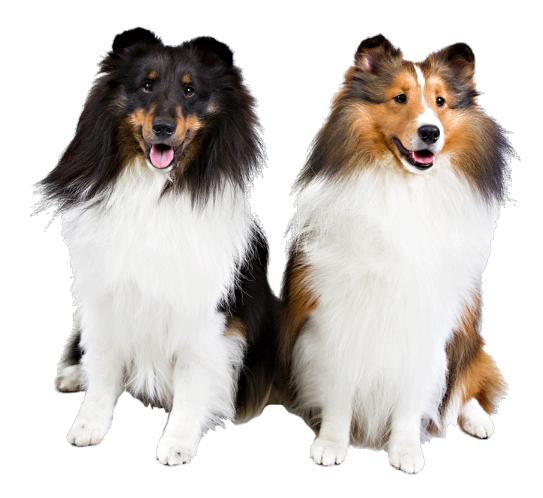

# SHETLAND SHEEPDOG

Height: 17.5-19.75 inches (male), 15.75-18 inches (female)

Weight: 40-49 pounds (male), 31-40 pounds (female)

Life Expectancy: 12-14 years