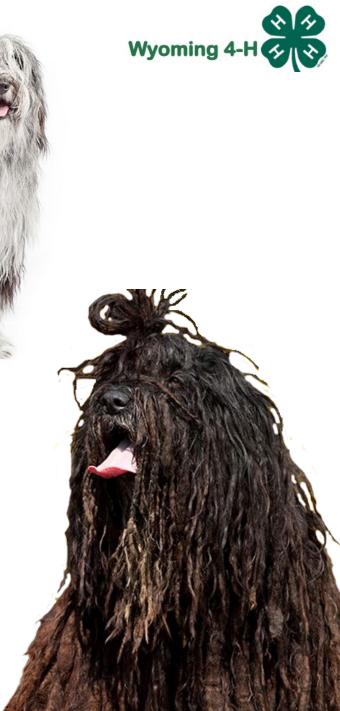

#### BERGAMASCO SHEEPDOG

Wyoming 4-H Height: 23.5-25.5 inches (male), 21.5-23.5 inches (female) Weight: 50-70 pounds Life Expectancy: 12-13 years Photos Compliments of A.K.C.