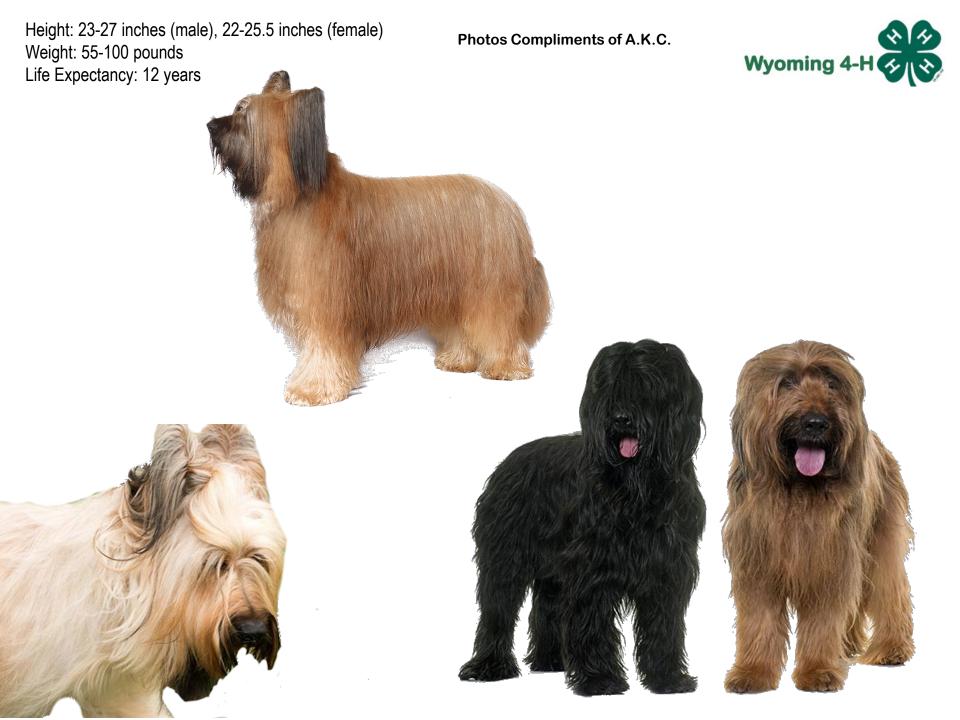

## BEARDED COLLIE

Height: 25.5-27.5 inches (male), 24-26.5 inches (female)

Weight: 70-110 pounds