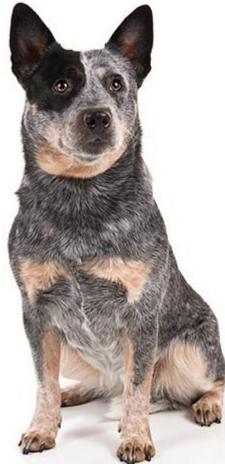

#### AUSTRALIAN CATTLE DOG

Height: 20-23 inches (male), 18-21 inches (female)

Weight: 50-65 pounds (male), 40-55 pounds (female)

Life Expectancy: 12-15 years