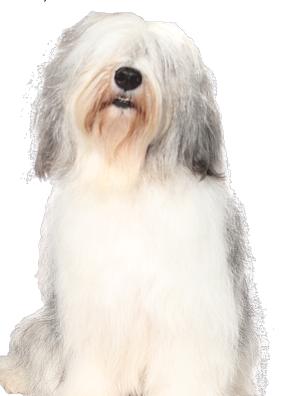

#### OLD ENGLISH SHEEPDOG

Height: 10-12 inches

Weight: up to 30 pounds (male), up to 28 pounds (female)

Life Expectancy: 12-13 years