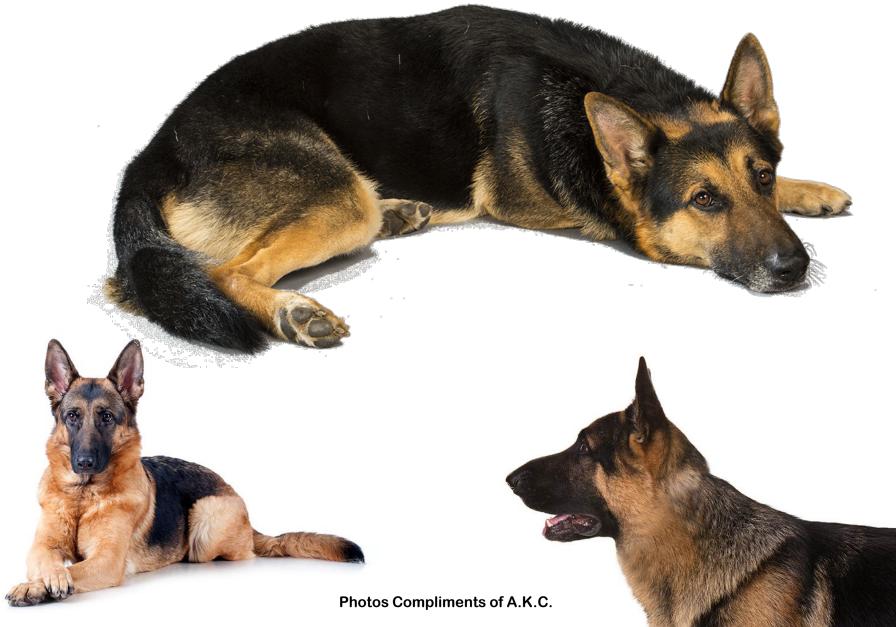

#### GERMAN SHEPHERD DOG

Height: 18 inches (male), 16.5 inches (female) Weight: 30 pounds (male), 25 pounds (female)

Life Expectancy: 12-14 years

**Photos Compliments of A.K.C.** 