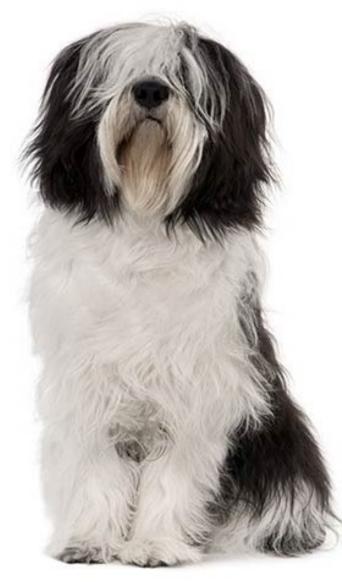

#### OLD ENGLISH SHEEPDOG

Height: 10-12 inches

Weight: up to 30 pounds (male), up to 28 pounds (female)

Life Expectancy: 12-13 years