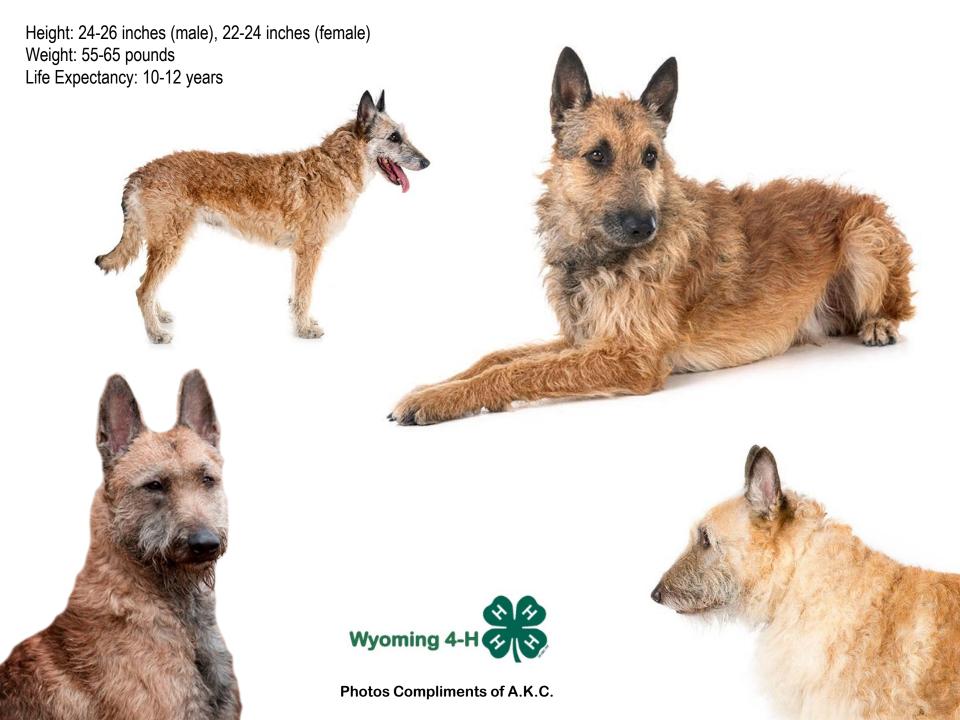

#### BELGIAN LAEKENOIS

Height: 24-26 inches (male), 22-24 inches (female) Weight: 60-80 pounds (male), 40-60 pounds (female)

Life Expectancy: 14-16 years