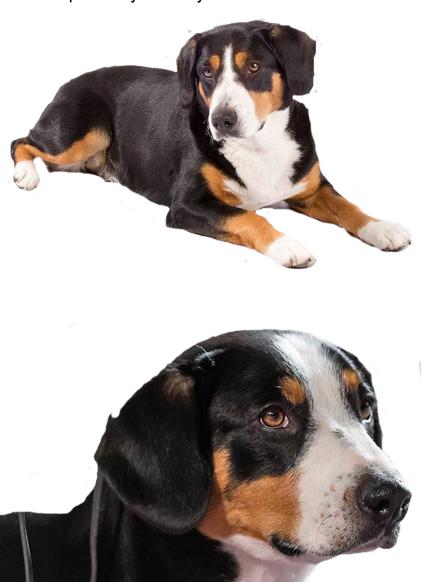

71 pounds (female) Life Expectancy: 13-15 years

Photos Compliments of A.K.C.



#### BERGAMASCO SHEEPDOG

Wyoming 4-H Height: 23.5-25.5 inches (male), 21.5-23.5 inches (female) Weight: 50-70 pounds Life Expectancy: 12-13 years Photos Compliments of A.K.C.

## **BERGER PICARD**

Height: 19-22 inches (male), 18-21 inches (female)

Weight: 30-55 pounds

Life Expectancy: 12-15 years









## **BORDER COLLIE**



#### **BOUVIER DES FLANDRES**



# **BRIARD**



# **CANAAN DOG**



#### CARDIGAN WELSH CORGI

Height: 24-26 inches (male), 22-24 inches (female) Weight: 60-75 pounds (male), 50-65 pounds (female)

Life Expectancy: 12-14 years







# **COLLIE**

Height: 17-21 inches (male), 16-20 inches (female) Weight: 50-65 pounds (male), 40-55 pounds (female)

Life Expectancy: 11-13 years







#### ENTLEBUCHER MOUNTAIN DOG



# FINNISH LAPPHUND

Height: 24-26 inches (male), 22-24 inches (female)

Weight: 65-90 pounds (male), 50-70 pounds (female)







#### GERMAN SHEPHERD DOG

Height: 18 inches (male), 16.5 inches (female) Weight: 30 pounds (male), 25 pounds (female)

Life Expectancy: 12-14 years











**Photos Compliments of A.K.C.** 

# ICELANDIC SHEEPDOG

Height: 14-18 inches (male), 13-17 inches (female)

Weight: 20-40 pounds

Life Expectancy: 12-13 years





Photos Compliments of A.K.C.







# MINIATURE AMERICAN SHEPHERD

Height: 17-18.5 inches (male), 16-17.5 inches (female)

Weight: 31-40 pounds (male), 26-35 pounds (female)







#### NORWEGIAN BUHUND

Wyoming 4-H Height: 22 inches & up (male), 21 inches & up (female) Weight: 60-100 pounds Life Expectancy: