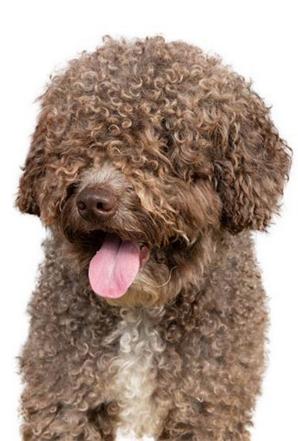

male)







#### NORWEGIAN BUHUND

Wyoming 4-H Height: 22 inches & up (male), 21 inches & up (female) Weight: 60-100 pounds Life Expectancy: 10-12 years **Photos Compliments of A.K.C.** 

#### OLD ENGLISH SHEEPDOG

Height: 10-12 inches

Weight: up to 30 pounds (male), up to 28 pounds (female)

Life Expectancy: 12-13 years









#### PEMBROKE WELSH CORGI

Height: 18-20 inches (male), 17-19 inches (female)

Weight: 30-50 pounds

Life Expectancy: 12-14 years









#### POLISH LOWLAND SHEEPDOG



# **PULI**



# **PUMI**



# PYRENEAN SHEPHERD

Height: 13-16 inches Weight: 15-25 pounds

Life Expectancy: 12-14 years







# SHETLAND SHEEPDOG

Height: 17.5-19.75 inches (male), 15.75-18 inches (female)

Weight: 40-49 pounds (male), 31-40 pounds (female)

Life Expectancy: 12-14 years







# SPANISH WATER DOG



# SWEDISH VALLHUND