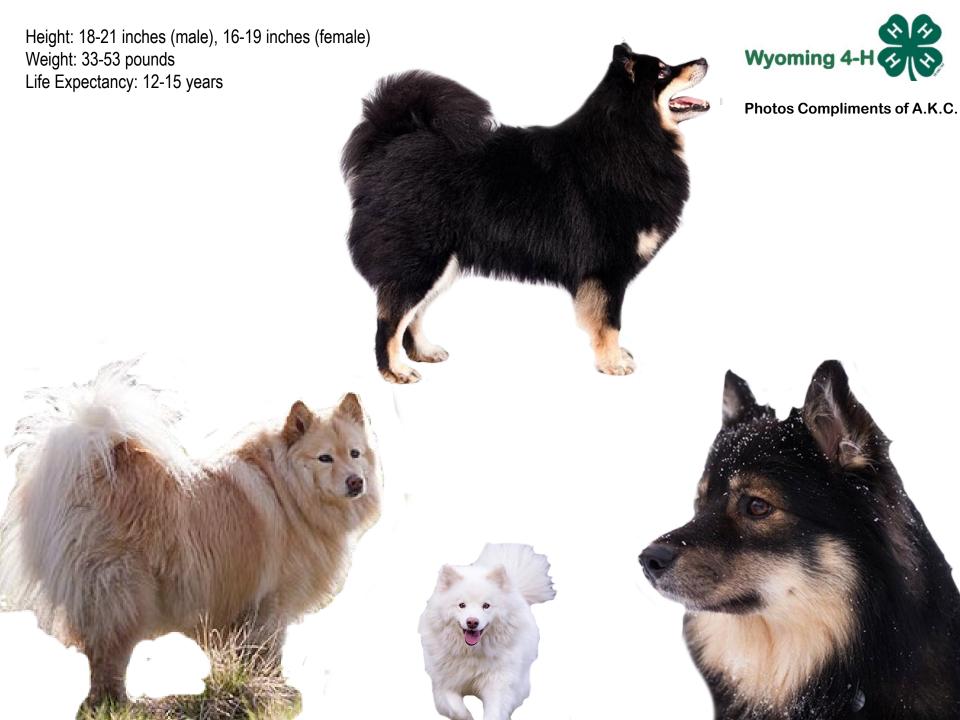

# FINNISH LAPPHUND

Height: 24-26 inches (male), 22-24 inches (female)

Weight: 65-90 pounds (male), 50-70 pounds (female)