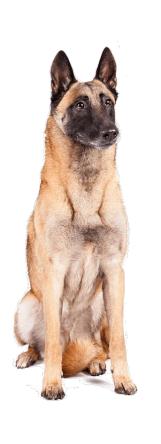

# **BELGIAN MALINOIS**

Height: 24-26 inches (male), 22-24 inches (female) Weight: 55-75 pounds (male), 45-60 pounds (female)

Life Expectancy: 12-14 years