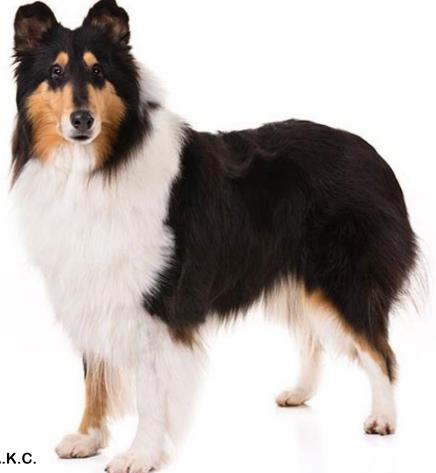

# **COLLIE**

Height: 17-21 inches (male), 16-20 inches (female) Weight: 50-65 pounds (male), 40-55 pounds (female)

Life Expectancy: 11-13 years