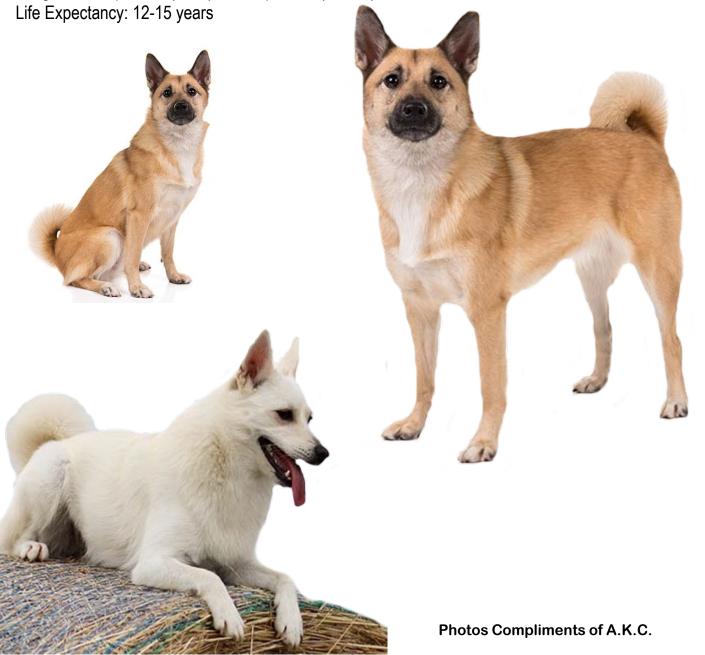

# ICELANDIC SHEEPDOG

Height: 14-18 inches (male), 13-17 inches (female)

Weight: 20-40 pounds

Life Expectancy: 12-13 years

Photos Compliments of A.K.C.