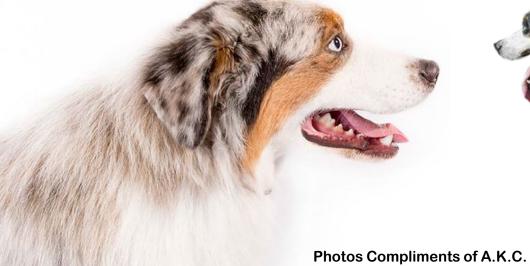

# Herding Group Seniors

Height: 18-20 inches (male), 17-19 inches (female)

Weight: 35-50 pounds

Life Expectancy: 12-16 years





#### AUSTRALIAN CATTLE DOG

Height: 20-23 inches (male), 18-21 inches (female)

Weight: 50-65 pounds (male), 40-55 pounds (female)

Life Expectancy: 12-15 years











# **AUSTRALIAN SHEPHERD**



## BEARDED COLLIE

Height: 25.5-27.5 inches (male), 24-26.5 inches (female)

Weight: 70-110 pounds















# **BEAUCERON**



#### BELGIAN LAEKENOIS

Height: 24-26 inches (male), 22-24 inches (female) Weight: 60-80 pounds (male), 40-60 pounds (female)

Life Expectancy: 14-16 years









# **BELGIAN MALINOIS**

Height: 24-26 inches (male), 22-24 inches (female) Weight: 55-75 pounds (male), 45-60 pounds (female)

Life Expectancy: 12-14 years





# **BELGIAN SHEEPDOG**



#### **BELGIAN TERVUREN**

Height: 23.5 inches (male), 22 inches (female) Weight: 70-84 pounds (male), 57-71 pounds (female) Life Expectancy: 13-15 years

Photos Compliments of A.K.C.



#### BERGAMASCO SHEEPDOG

Wyoming 4-H Height: 23.5-25.5 inches (male), 21.5-23.5 inches (female