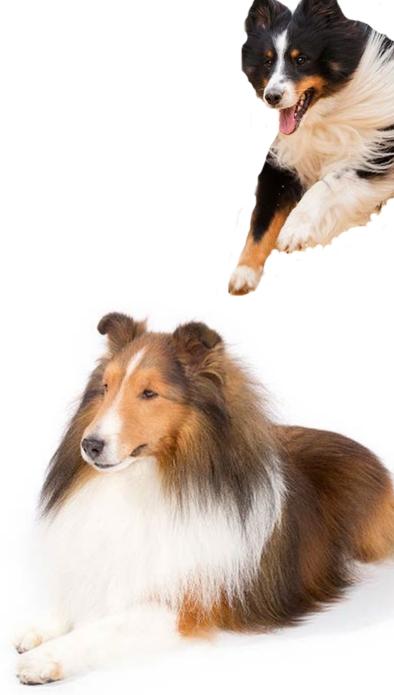

# SHETLAND SHEEPDOG

Height: 17.5-19.75 inches (male), 15.75-18 inches (female)

Weight: 40-49 pounds (male), 31-40 pounds (female)

Life Expectancy: 12-14 years