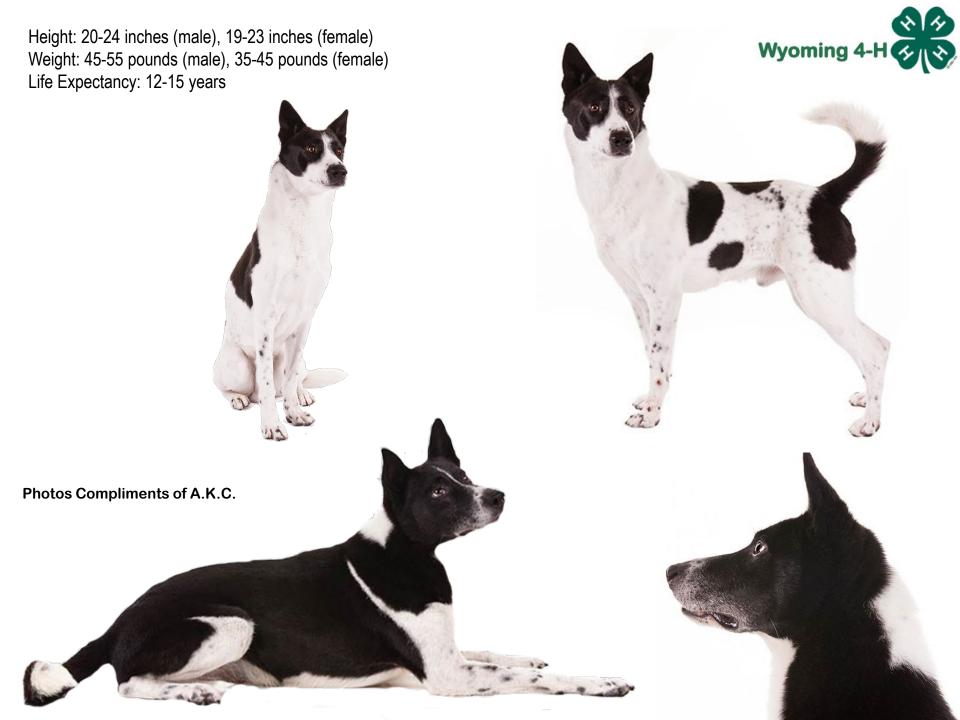

ale)

Life Expectancy: 14-16 years









# **BELGIAN MALINOIS**

Height: 24-26 inches (male), 22-24 inches (female) Weight: 55-75 pounds (male), 45-60 pounds (female)

Life Expectancy: 12-14 years





# **BELGIAN SHEEPDOG**



#### **BELGIAN TERVUREN**

Height: 23.5 inches (male), 22 inches (female) Weight: 70-84 pounds (male), 57-71 pounds (female) Life Expectancy: 13-15 years

Photos Compliments of A.K.C.



#### BERGAMASCO SHEEPDOG

Wyoming 4-H Height: 23.5-25.5 inches (male), 21.5-23.5 inches (female) Weight: 50-70 pounds Life Expectancy: 12-13 years Photos Compliments of A.K.C.

## **BERGER PICARD**

Height: 19-22 inches (male), 18-21 inches (female)

Weight: 30-55 pounds

Life Expectancy: 12-15 years









## **BORDER COLLIE**



#### **BOUVIER DES FLANDRES**



# **BRIARD**



# **CANAAN DOG**



#### CARDIGAN WELSH CORGI

Height: 24-26 inches (male), 22-24 inches (female) Weight: 60-75 pounds (male), 50-65 pounds (female)

Life Expectancy: 12-14 years







# **COLLIE**

Height: 17-21 inches (male), 16-20 inches (female) Weight: 50-65 pounds (male), 40-55 pounds (female)

Life Expectancy: 11-13 years







#### ENTLEBUCHER MOUNTAIN DOG



# FINNISH LAPPHUND

Height: 24-26 inches (male), 22-24 inches (female)

Weight: 65-90 pounds (male), 50-70 pounds (female)







#### GERMAN SHEPHERD DOG

Height: 18 inches (male), 16.5 inches (female) Weight: 30 pounds (male), 25 pounds (female)

Life Expectancy: 12-14 years











**Photos Compliments of A.K.C.** 

# ICELANDIC SHEEPDOG

Height: 14-18 inches (male), 13-17 inches (female)

Weight: 20-40 pounds

Life E