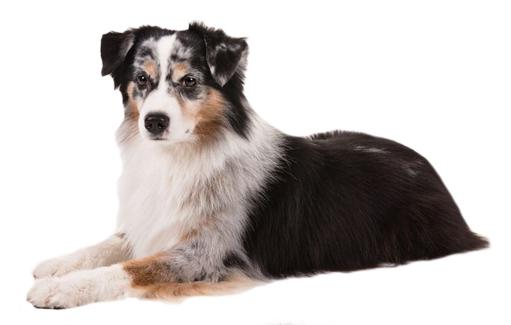

4-26 inches (male), 22-24 inches (female) Weight: 60-75 pounds (male), 50-65 pounds (female)

Life Expectancy: 12-14 years







# **COLLIE**

Height: 17-21 inches (male), 16-20 inches (female) Weight: 50-65 pounds (male), 40-55 pounds (female)

Life Expectancy: 11-13 years







#### ENTLEBUCHER MOUNTAIN DOG



# FINNISH LAPPHUND

Height: 24-26 inches (male), 22-24 inches (female)

Weight: 65-90 pounds (male), 50-70 pounds (female)







#### GERMAN SHEPHERD DOG

Height: 18 inches (male), 16.5 inches (female) Weight: 30 pounds (male), 25 pounds (female)

Life Expectancy: 12-14 years











**Photos Compliments of A.K.C.** 

# ICELANDIC SHEEPDOG

Height: 14-18 inches (male), 13-17 inches (female)

Weight: 20-40 pounds

Life Expectancy: 12-13 years





Photos Compliments of A.K.C.







# MINIATURE AMERICAN SHEPHERD

Height: 17-18.5 inches (male), 16-17.5 inches (female)

Weight: 31-40 pounds (male), 26-35 pounds (female)







#### NORWEGIAN BUHUND

Wyoming 4-H Height: 22 inches & up (male), 21 inches & up (female) Weight: 60-100 pounds Life Expectancy: 10-12 years **Photos Compliments of A.K.C.** 

#### OLD ENGLISH SHEEPDOG

Height: 10-12 inches

Weight: up to 30 pounds (male), up to 28 pounds (female)

Life Expectancy: 12-13 years









#### PEMBROKE WELSH CORGI

Height: 18-20 inches (male), 17-19 inches (female)

Weight: 30-50 pounds

Life Expectancy: 12-14 years









#### POLISH LOWLAND SHEEPDOG



# **PULI**



# **PUMI**



# PYRENEAN SHEPHERD

Height: 13-16 inches Weight: 15-25 pounds

Life Expectancy: 12-14 years







# SHETLAND SHEEPDOG

Height: