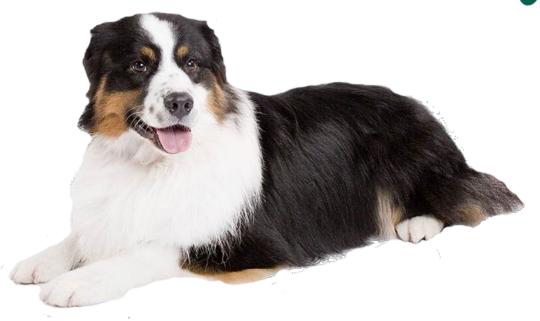

# Herding Group Seniors

Height: 18-20 inches (male), 17-19 inches (female)

Weight: 35-50 pounds

Life Expectancy: 12-16 years





#### AUSTRALIAN CATTLE DOG

Height: 20-23 inches (male), 18-21 inches (female)

Weight: 50-65 pounds (male), 40-55 pounds (female)

Life Expectancy: 12-15 years











# **AUSTRALIAN SHEPHERD**



## BEARDED COLLIE

Height: 25.5-27.5 inches (male), 24-26.5 inches (female)

Weight: 70-110 pounds















# **BEAUCERON**



#### BELGIAN LAEKENOIS

Height: 24-26 inches (male), 22-24 inches (female) Weight: 60-80 pounds (male), 40-60 pounds (female)

Life Expectancy: 14-16 years









# **BELGIAN MALINOIS**

Height: 24-26 inches (male), 22-24 inches (female) Weight: 55-75 pounds (male), 45-60 pounds (female)

Life Expectancy: 12-14 years





# **BELGIAN SHEEPDOG**



#### **BELGIAN TERVUREN**

Height: 23.5 inches (male), 22 inches (female) Weight: 70-84 pounds (male), 57-71 pounds (female) Life Expectancy: 13-15 years

Photos Compliments of A.K.C.



#### BERGAMASCO SHEEPDOG

Wyoming 4-H Height: 23.5-25.5 inches (male), 21.5-23.5 inches (fema