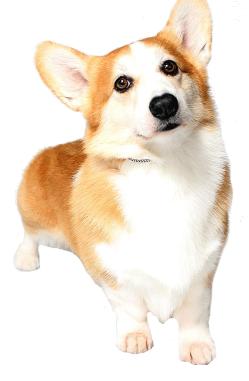

#### PEMBROKE WELSH CORGI

Height: 18-20 inches (male), 17-19 inches (female)

Weight: 30-50 pounds

Life Expectancy: 12-14 years