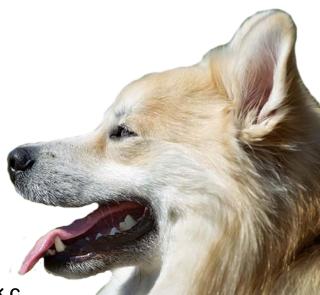

# ICELANDIC SHEEPDOG

Height: 14-18 inches (male), 13-17 inches (female)

Weight: 20-40 pounds

Life Expectancy: 12-13 years

Photos Compliments of A.K.C.