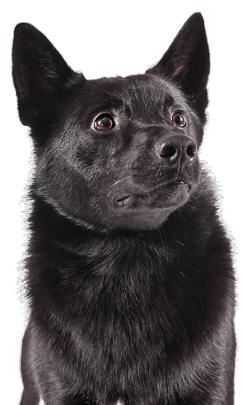

t: 17-21 inches (male), 16-20 inches (female) Weight: 50-65 pounds (male), 40-55 pounds (female)

Life Expectancy: 11-13 years







#### ENTLEBUCHER MOUNTAIN DOG



# FINNISH LAPPHUND

Height: 24-26 inches (male), 22-24 inches (female)

Weight: 65-90 pounds (male), 50-70 pounds (female)







#### GERMAN SHEPHERD DOG

Height: 18 inches (male), 16.5 inches (female) Weight: 30 pounds (male), 25 pounds (female)

Life Expectancy: 12-14 years











**Photos Compliments of A.K.C.** 

# ICELANDIC SHEEPDOG

Height: 14-18 inches (male), 13-17 inches (female)

Weight: 20-40 pounds

Life Expectancy: 12-13 years





Photos Compliments of A.K.C.







# MINIATURE AMERICAN SHEPHERD

Height: 17-18.5 inches (male), 16-17.5 inches (female)

Weight: 31-40 pounds (male), 26-35 pounds (female)







#### NORWEGIAN BUHUND

Wyoming 4-H Height: 22 inches & up (male), 21 inches & up (female) Weight: 60-100 pounds Life Expectancy: 10-12 years **Photos Compliments of A.K.C.** 

#### OLD ENGLISH SHEEPDOG

Height: 10-12 inches

Weight: up to 30 pounds (male), up to 28 pounds (female)

Life Expectancy: 12-13 years









#### PEMBROKE WELSH CORGI

Height: 18-20 inches (male), 17-19 inches (female)

Weight: 30-50 pounds

Life Expectancy: 12-14 years









#### POLISH LOWLAND SHEEPDOG



# **PULI**



# **PUMI**



# PYRENEAN SHEPHERD

Height: 13-16 inches Weight: 15-25 pounds

Life Expectancy: 12-14 years







# SHETLAND SHEEPDOG

Height: 17.5-19.75 inches (male), 15.75-18 inches (female)

Weight: 40-49 pounds (male), 31-40 pounds (female)

Life Expectancy: 12-14 years







# SPANISH