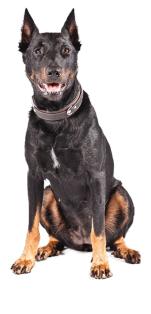

#### GERMAN SHEPHERD DOG

Height: 18 inches (male), 16.5 inches (female) Weight: 30 pounds (male), 25 pounds (female)

Life Expectancy: 12-14 years

**Photos Compliments of A.K.C.** 