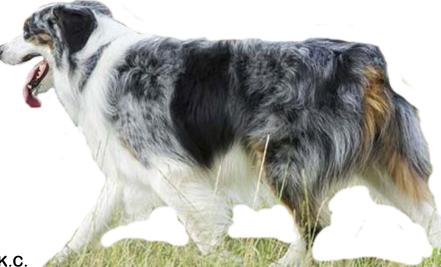

# Herding Group Seniors

Height: 18-20 inches (male), 17-19 inches (female)

Weight: 35-50 pounds

Life Expectancy: 12-16 years





#### AUSTRALIAN CATTLE DOG

Height: 20-23 inches (male), 18-21 inches (female)

Weight: 50-65 pounds (male), 40-55 pounds (female)

Life Expectancy: 12-15 years











# **AUSTRALIAN SHEPHERD**



## BEARDED COLLIE

Height: 25.5-27.5 inches (male), 24-26.5 inches (female)

Weight: 70-110 pounds















# **BEAUCERON**



#### BELGIAN LAEKENOIS

Height: 24-26 inches (male), 22-24 inches (female) Weight: 60-80 pounds (male), 40-60 pounds (female)

Life Expectancy: 14-16 years









# **BELGIAN MALINOIS**

Height: 24-26 inches (male), 22-24 inches (female) Weight: 55-75 pounds (male), 45-60 pounds (female)

Life Expectancy: 12-14 years





# **BELGIAN SHEEPDOG**



#### **BELGIAN TERVUREN**

Height: 23.5 inches (male), 22 inches (female) Weight: 70-84 pounds (male), 57-71 pounds (female) Life Expectancy: 13-15 years

Photos Compliments of A.K.C.



#### BERGAMASCO SHEEPDOG

Wyoming 4-H Height: 23.5-25.5 inches (male), 21.5-23.5 inches (female)