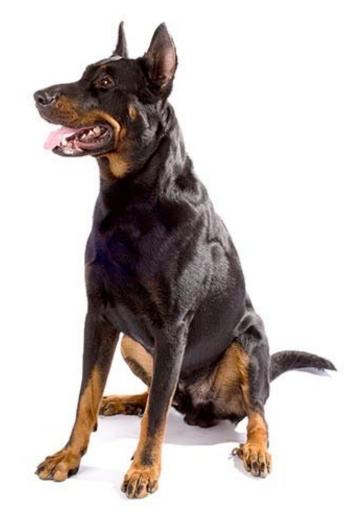

#### GERMAN SHEPHERD DOG

Height: 18 inches (male), 16.5 inches (female) Weight: 30 pounds (male), 25 pounds (female)

Life Expectancy: 12-14 years

**Photos Compliments of A.K.C.** 