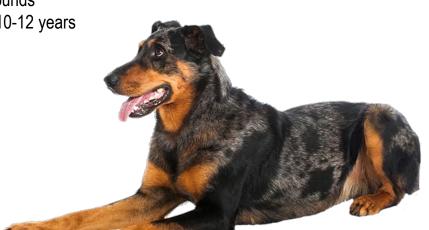

#### NORWEGIAN BUHUND

Wyoming 4-H Height: 22 inches & up (male), 21 inches & up (female) Weight: 60-100 pounds Life Expectancy: 10-12 years **Photos Compliments of A.K.C.** 