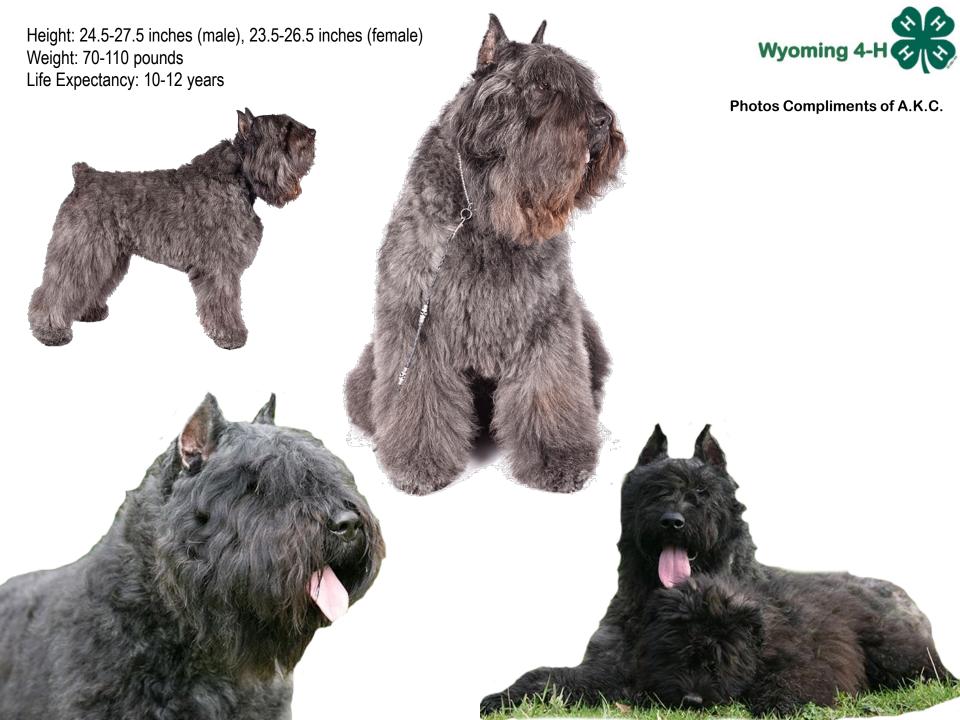

e) Weight: 60-80 pounds (male), 40-60 pounds (female)

Life Expectancy: 14-16 years









# **BELGIAN MALINOIS**

Height: 24-26 inches (male), 22-24 inches (female) Weight: 55-75 pounds (male), 45-60 pounds (female)

Life Expectancy: 12-14 years





# **BELGIAN SHEEPDOG**



#### **BELGIAN TERVUREN**

Height: 23.5 inches (male), 22 inches (female) Weight: 70-84 pounds (male), 57-71 pounds (female) Life Expectancy: 13-15 years

Photos Compliments of A.K.C.



#### BERGAMASCO SHEEPDOG

Wyoming 4-H Height: 23.5-25.5 inches (male), 21.5-23.5 inches (female) Weight: 50-70 pounds Life Expectancy: 12-13 years Photos Compliments of A.K.C.

## **BERGER PICARD**

Height: 19-22 inches (male), 18-21 inches (female)

Weight: 30-55 pounds

Life Expectancy: 12-15 years









## **BORDER COLLIE**



#### **BOUVIER DES FLANDRES**



# **BRIARD**



# **CANAAN DOG**



#### CARDIGAN WELSH CORGI

Height: 24-26 inches (male), 22-24 inches (female) Weight: 60-75 pounds (male), 50-65 pounds (female)

Life Expectancy: 12-14 years







# **COLLIE**

Height: 17-21 inches (male), 16-20 inches (female) Weight: 50-65 pounds (male), 40-55 pounds (female)

Life Expectancy: 11-13 years







#### ENTLEBUCHER MOUNTAIN DOG



# FINNISH LAPPHUND

Height: 24-26 inches (male), 22-24 inches (female)

Weight: 65-90 pounds (male), 50-70 pounds (female)







#### GERMAN SHEPHERD DOG

Height: 18 inches (male), 16.5 inches (female) Weight: 30 pounds (male), 25 pounds (female)

Life Expectancy: 12-14 years











**Photos Compliments of A.K.C.** 

# ICELANDIC SHEEPDOG

Height: 14-18 inches (male), 13