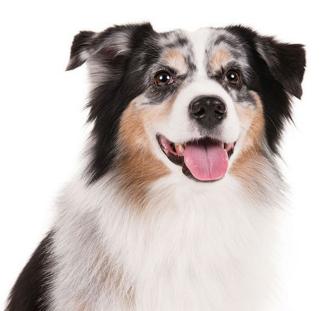

26 inches (male), 22-24 inches (female) Weight: 60-75 pounds (male), 50-65 pounds (female)

Life Expectancy: 12-14 years







# **COLLIE**

Height: 17-21 inches (male), 16-20 inches (female) Weight: 50-65 pounds (male), 40-55 pounds (female)

Life Expectancy: 11-13 years







#### ENTLEBUCHER MOUNTAIN DOG



# FINNISH LAPPHUND

Height: 24-26 inches (male), 22-24 inches (female)

Weight: 65-90 pounds (male), 50-70 pounds (female)







#### GERMAN SHEPHERD DOG

Height: 18 inches (male), 16.5 inches (female) Weight: 30 pounds (male), 25 pounds (female)

Life Expectancy: 12-14 years











**Photos Compliments of A.K.C.** 

# ICELANDIC SHEEPDOG

Height: 14-18 inches (male), 13-17 inches (female)

Weight: 20-40 pounds

Life Expectancy: 12-13 years





Photos Compliments of A.K.C.







# MINIATURE AMERICAN SHEPHERD

Height: 17-18.5 inches (male), 16-17.5 inches (female)

Weight: 31-40 pounds (male), 26-35 pounds (female)







#### NORWEGIAN BUHUND

Wyoming 4-H Height: 22 inches & up (male), 21 inches & up (female) Weight: 60-100 pounds Life Expectancy: 10-12 years **Photos Compliments of A.K.C.** 

#### OLD ENGLISH SHEEPDOG

Height: 10-12 inches

Weight: up to 30 pounds (male), up to 28 pounds (female)

Life Expectancy: 12-13 years









#### PEMBROKE WELSH CORGI

Height: 18-20 inches (male), 17-19 inches (female)

Weight: 30-50 pounds

Life Expectancy: 12-14 years









#### POLISH LOWLAND SHEEPDOG



# **PULI**



# **PUMI**



# PYRENEAN SHEPHERD

Height: 13-16 inches Weight: 15-25 pounds

Life Expectancy: 12-14 years







# SHETLAND SHEEPDOG

Height: 17