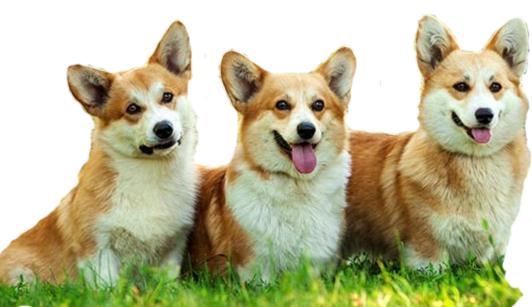

#### CARDIGAN WELSH CORGI

Height: 24-26 inches (male), 22-24 inches (female) Weight: 60-75 pounds (male), 50-65 pounds (female)

Life Expectancy: 12-14 years