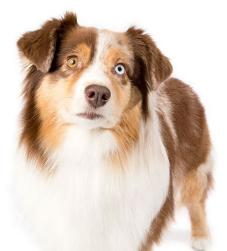

CARDIGAN WELSH CORGI

Height: 24-26 inches (male), 22-24 inches (female) Weight: 60-75 pounds (male), 50-65 pounds (female)

Life Expectancy: 12-14 years







# **COLLIE**

Height: 17-21 inches (male), 16-20 inches (female) Weight: 50-65 pounds (male), 40-55 pounds (female)

Life Expectancy: 11-13 years







#### ENTLEBUCHER MOUNTAIN DOG



# FINNISH LAPPHUND

Height: 24-26 inches (male), 22-24 inches (female)

Weight: 65-90 pounds (male), 50-70 pounds (female)







#### GERMAN SHEPHERD DOG

Height: 18 inches (male), 16.5 inches (female) Weight: 30 pounds (male), 25 pounds (female)

Life Expectancy: 12-14 years











**Photos Compliments of A.K.C.** 

# ICELANDIC SHEEPDOG

Height: 14-18 inches (male), 13-17 inches (female)

Weight: 20-40 pounds

Life Expectancy: 12-13 years





Photos Compliments of A.K.C.







# MINIATURE AMERICAN SHEPHERD

Height: 17-18.5 inches (male), 16-17.5 inches (female)

Weight: 31-40 pounds (male), 26-35 pounds (female)







#### NORWEGIAN BUHUND

Wyoming 4-H Height: 22 inches & up (male), 21 inches & up (female) Weight: 60-100 pounds Life Expectancy: 10-12 years **Photos Compliments of A.K.C.** 

#### OLD ENGLISH SHEEPDOG

Height: 10-12 inches

Weight: up to 30 pounds (male), up to 28 pounds (female)

Life Expectancy: 12-13 years









#### PEMBROKE WELSH CORGI

Height: 18-20 inches (male), 17-19 inches (female)

Weight: 30-50 pounds

Life Expectancy: 12-14 years









#### POLISH LOWLAND SHEEPDOG



# **PULI**



# **PUMI**



# PYRENEAN SHEPHERD

Height: 13-16 inches Weight: 15-25 pounds

Life Expectancy: 12-14 years