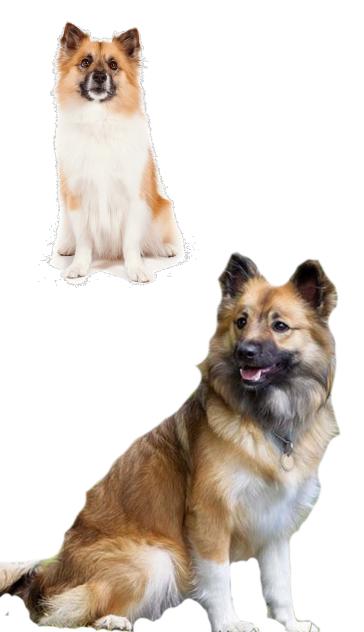

# ICELANDIC SHEEPDOG

Height: 14-18 inches (male), 13-17 inches (female)

Weight: 20-40 pounds

Life Expectancy: 12-13 years

Photos Compliments of A.K.C.