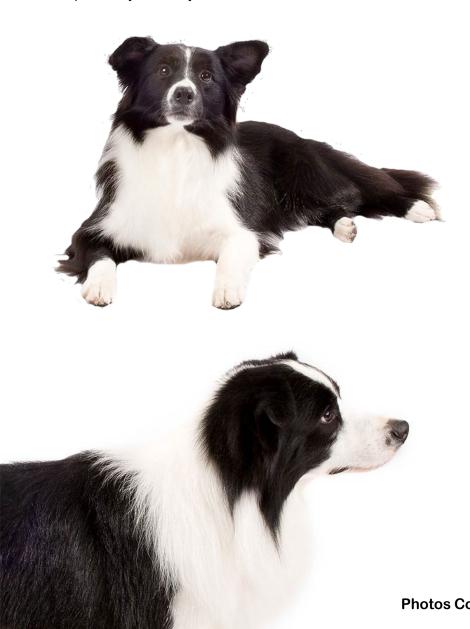

(male), 22-24 inches (female) Weight: 60-80 pounds (male), 40-60 pounds (female)

Life Expectancy: 14-16 years









# **BELGIAN MALINOIS**

Height: 24-26 inches (male), 22-24 inches (female) Weight: 55-75 pounds (male), 45-60 pounds (female)

Life Expectancy: 12-14 years





# **BELGIAN SHEEPDOG**



#### **BELGIAN TERVUREN**

Height: 23.5 inches (male), 22 inches (female) Weight: 70-84 pounds (male), 57-71 pounds (female) Life Expectancy: 13-15 years

Photos Compliments of A.K.C.



#### BERGAMASCO SHEEPDOG

Wyoming 4-H Height: 23.5-25.5 inches (male), 21.5-23.5 inches (female) Weight: 50-70 pounds Life Expectancy: 12-13 years Photos Compliments of A.K.C.

## **BERGER PICARD**

Height: 19-22 inches (male), 18-21 inches (female)

Weight: 30-55 pounds

Life Expectancy: 12-15 years









## **BORDER COLLIE**



#### **BOUVIER DES FLANDRES**



# **BRIARD**



# **CANAAN DOG**



#### CARDIGAN WELSH CORGI

Height: 24-26 inches (male), 22-24 inches (female) Weight: 60-75 pounds (male), 50-65 pounds (female)

Life Expectancy: 12-14 years







# **COLLIE**

Height: 17-21 inches (male), 16-20 inches (female) Weight: 50-65 pounds (male), 40-55 pounds (female)

Life Expectancy: 11-13 years







#### ENTLEBUCHER MOUNTAIN DOG



# FINNISH LAPPHUND

Height: 24-26 inches (male), 22-24 inches (female)

Weight: 65-90 pounds (male), 50-70 pounds (female)







#### GERMAN SHEPHERD DOG

Height: 18 inches (male), 16.5 inches (female) Weight: 30 pounds (male), 25 pounds (female)

Life Expectancy: 12-14 years











**Photos Compliments of A.K.C.** 

# ICELANDIC SHEEPDOG

Hei