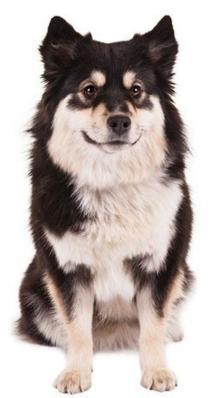

# FINNISH LAPPHUND

Height: 24-26 inches (male), 22-24 inches (female)

Weight: 65-90 pounds (male), 50-70 pounds (female)