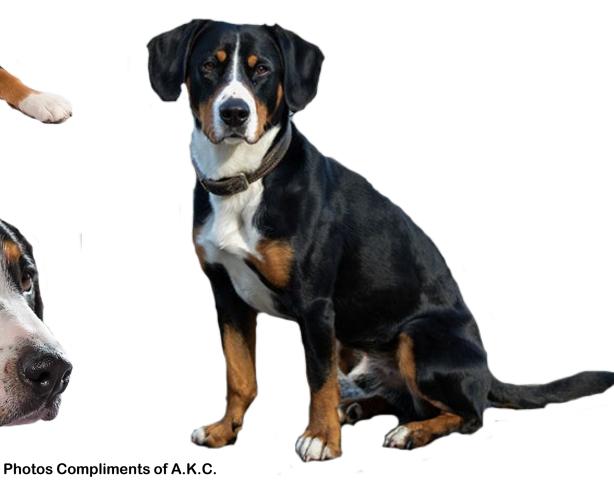

pounds (female) Life Expectancy: 13-15 years

Photos Compliments of A.K.C.



#### BERGAMASCO SHEEPDOG

Wyoming 4-H Height: 23.5-25.5 inches (male), 21.5-23.5 inches (female) Weight: 50-70 pounds Life Expectancy: 12-13 years Photos Compliments of A.K.C.

## **BERGER PICARD**

Height: 19-22 inches (male), 18-21 inches (female)

Weight: 30-55 pounds

Life Expectancy: 12-15 years









## **BORDER COLLIE**



#### **BOUVIER DES FLANDRES**



# **BRIARD**



# **CANAAN DOG**



#### CARDIGAN WELSH CORGI

Height: 24-26 inches (male), 22-24 inches (female) Weight: 60-75 pounds (male), 50-65 pounds (female)

Life Expectancy: 12-14 years







# **COLLIE**

Height: 17-21 inches (male), 16-20 inches (female) Weight: 50-65 pounds (male), 40-55 pounds (female)

Life Expectancy: 11-13 years







#### ENTLEBUCHER MOUNTAIN DOG



# FINNISH LAPPHUND

Height: 24-26 inches (male), 22-24 inches (female)

Weight: 65-90 pounds (male), 50-70 pounds (female)







#### GERMAN SHEPHERD DOG

Height: 18 inches (male), 16.5 inches (female) Weight: 30 pounds (male), 25 pounds (female)

Life Expectancy: 12-14 years











**Photos Compliments of A.K.C.** 

# ICELANDIC SHEEPDOG

Height: 14-18 inches (male), 13-17 inches (female)

Weight: 20-40 pounds

Life Expectancy: 12-13 years





Photos Compliments of A.K.C.







# MINIATURE AMERICAN SHEPHERD

Height: 17-18.5 inches (male), 16-17.5 inches (female)

Weight: 31-40 pounds (male), 26-35 pounds (female)







#### NORWEGIAN BUHUND

Wyoming 4-H Height: 22 inches & up (male), 21 inches & up (female) Weight: 60-100 pounds Life Expectancy: 1