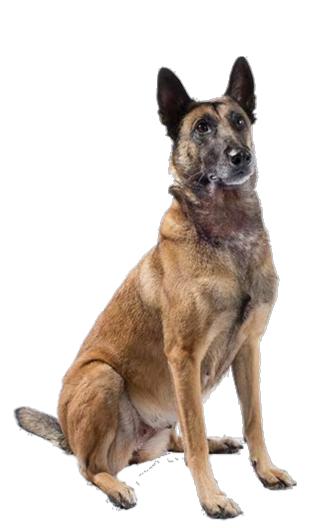

# **BELGIAN MALINOIS**

Height: 24-26 inches (male), 22-24 inches (female) Weight: 55-75 pounds (male), 45-60 pounds (female)

Life Expectancy: 12-14 years