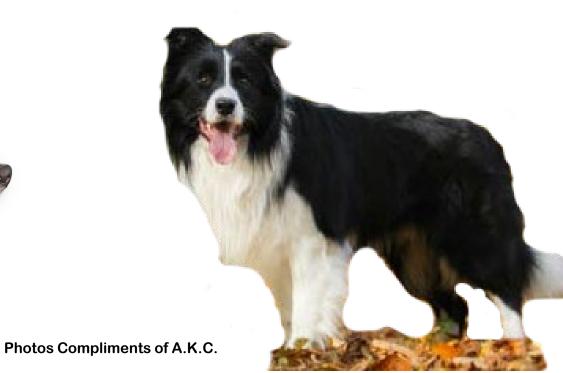

le), 22-24 inches (female) Weight: 60-80 pounds (male), 40-60 pounds (female)

Life Expectancy: 14-16 years









# **BELGIAN MALINOIS**

Height: 24-26 inches (male), 22-24 inches (female) Weight: 55-75 pounds (male), 45-60 pounds (female)

Life Expectancy: 12-14 years





# **BELGIAN SHEEPDOG**



#### **BELGIAN TERVUREN**

Height: 23.5 inches (male), 22 inches (female) Weight: 70-84 pounds (male), 57-71 pounds (female) Life Expectancy: 13-15 years

Photos Compliments of A.K.C.



#### BERGAMASCO SHEEPDOG

Wyoming 4-H Height: 23.5-25.5 inches (male), 21.5-23.5 inches (female) Weight: 50-70 pounds Life Expectancy: 12-13 years Photos Compliments of A.K.C.

## **BERGER PICARD**

Height: 19-22 inches (male), 18-21 inches (female)

Weight: 30-55 pounds

Life Expectancy: 12-15 years









## **BORDER COLLIE**



#### **BOUVIER DES FLANDRES**



# **BRIARD**



# **CANAAN DOG**



#### CARDIGAN WELSH CORGI

Height: 24-26 inches (male), 22-24 inches (female) Weight: 60-75 pounds (male), 50-65 pounds (female)

Life Expectancy: 12-14 years







# **COLLIE**

Height: 17-21 inches (male), 16-20 inches (female) Weight: 50-65 pounds (male), 40-55 pounds (female)

Life Expectancy: 11-13 years







#### ENTLEBUCHER MOUNTAIN DOG



# FINNISH LAPPHUND

Height: 24-26 inches (male), 22-24 inches (female)

Weight: 65-90 pounds (male), 50-70 pounds (female)







#### GERMAN SHEPHERD DOG

Height: 18 inches (male), 16.5 inches (female) Weight: 30 pounds (male), 25 pounds (female)

Life Expectancy: 12-14 years











**Photos Compliments of A.K.C.** 

# ICELANDIC SHEEPDOG

Height: