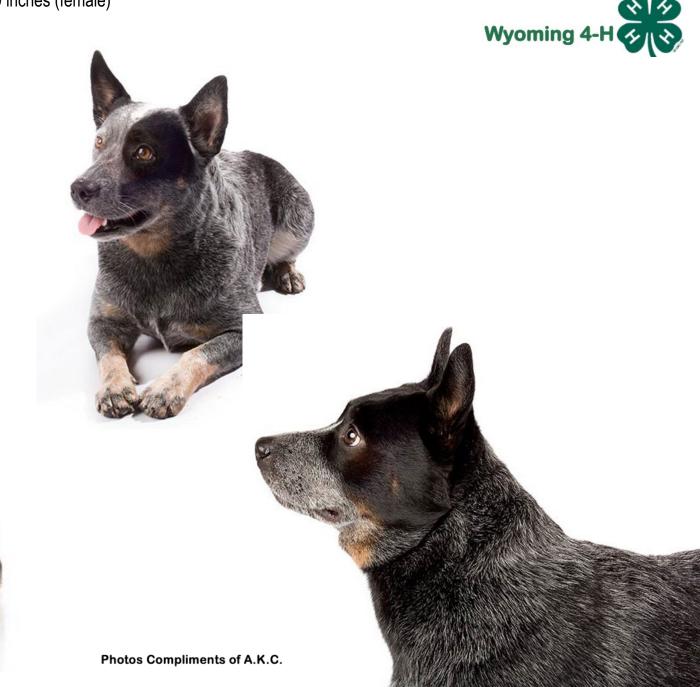

#### AUSTRALIAN CATTLE DOG

Height: 20-23 inches (male), 18-21 inches (female)

Weight: 50-65 pounds (male), 40-55 pounds (female)

Life Expectancy: 12-15 years