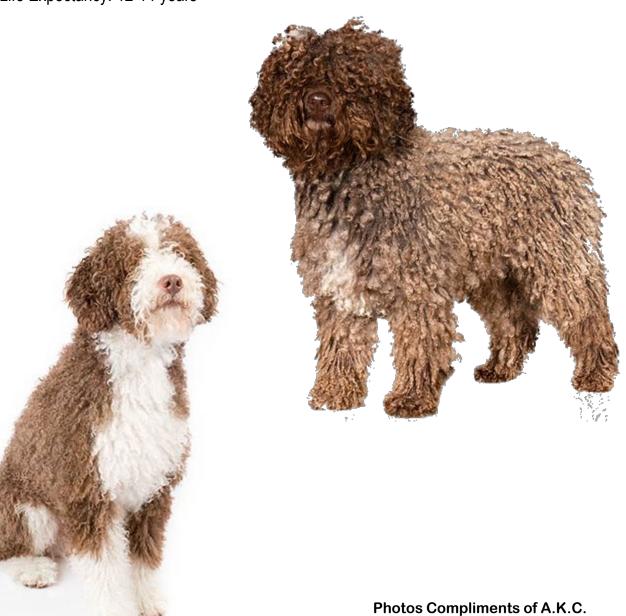

female)







#### NORWEGIAN BUHUND

Wyoming 4-H Height: 22 inches & up (male), 21 inches & up (female) Weight: 60-100 pounds Life Expectancy: 10-12 years **Photos Compliments of A.K.C.** 

#### OLD ENGLISH SHEEPDOG

Height: 10-12 inches

Weight: up to 30 pounds (male), up to 28 pounds (female)

Life Expectancy: 12-13 years









#### PEMBROKE WELSH CORGI

Height: 18-20 inches (male), 17-19 inches (female)

Weight: 30-50 pounds

Life Expectancy: 12-14 years









#### POLISH LOWLAND SHEEPDOG



# **PULI**



# **PUMI**



# PYRENEAN SHEPHERD

Height: 13-16 inches Weight: 15-25 pounds

Life Expectancy: 12-14 years







# SHETLAND SHEEPDOG

Height: 17.5-19.75 inches (male), 15.75-18 inches (female)

Weight: 40-49 pounds (male), 31-40 pounds (female)

Life Expectancy: 12-14 years







# SPANISH WATER DOG



# SWEDISH VALLHUND