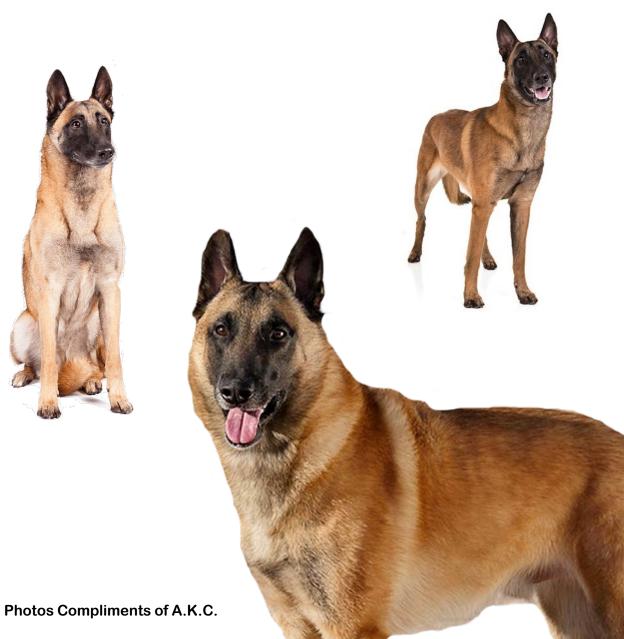

# **BELGIAN MALINOIS**

Height: 24-26 inches (male), 22-24 inches (female) Weight: 55-75 pounds (male), 45-60 pounds (female)

Life Expectancy: 12-14 years