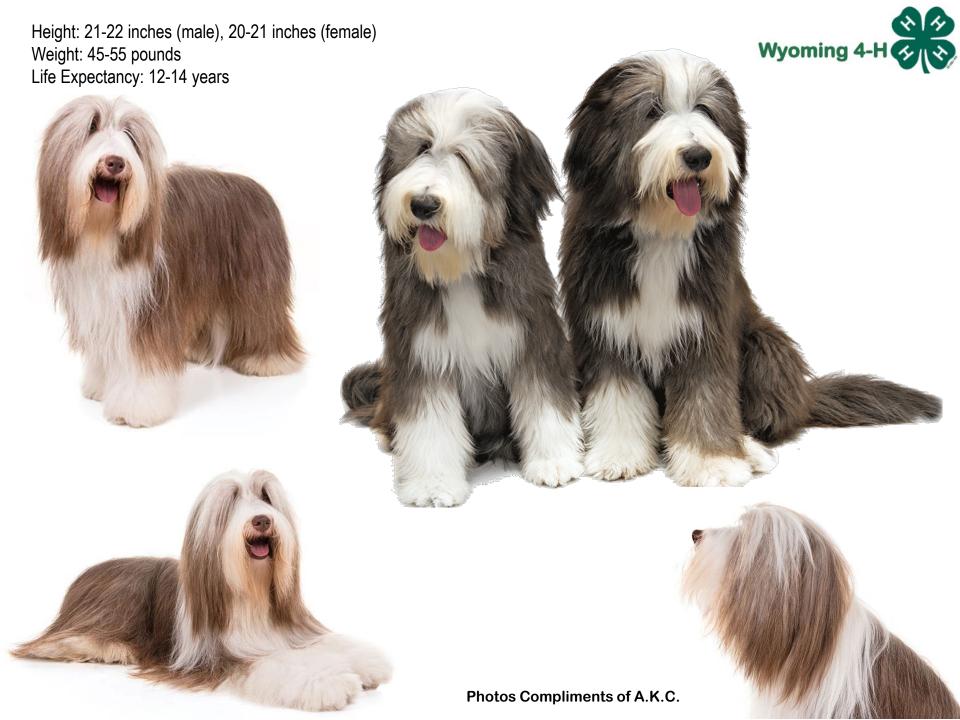

## BEARDED COLLIE

Height: 25.5-27.5 inches (male), 24-26.5 inches (female)

Weight: 70-110 pounds