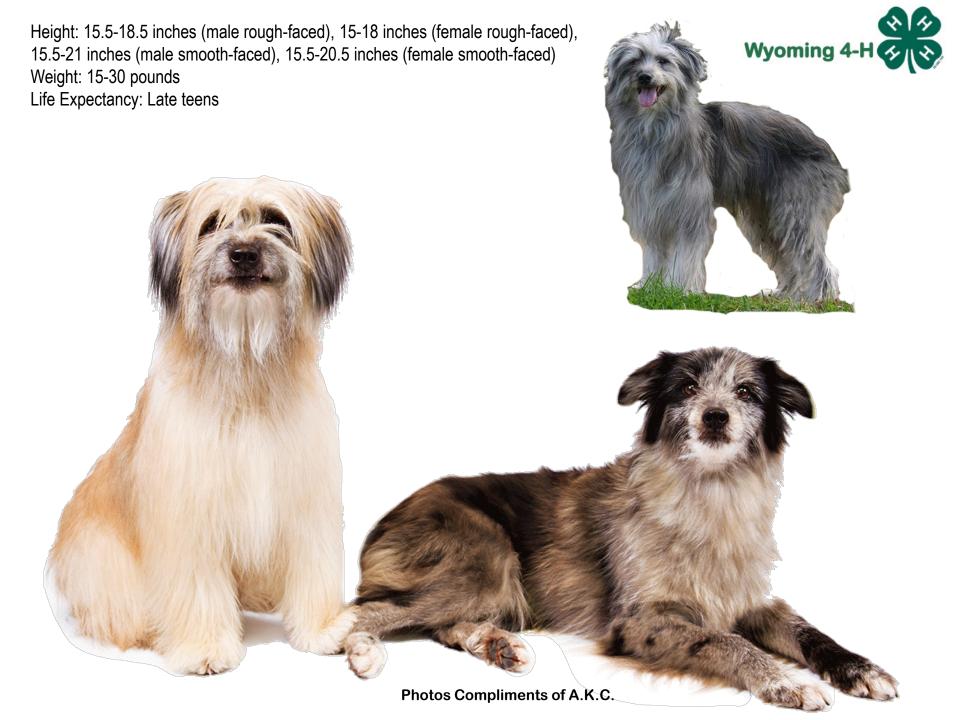

# PYRENEAN SHEPHERD

Height: 13-16 inches Weight: 15-25 pounds

Life Expectancy: 12-14 years