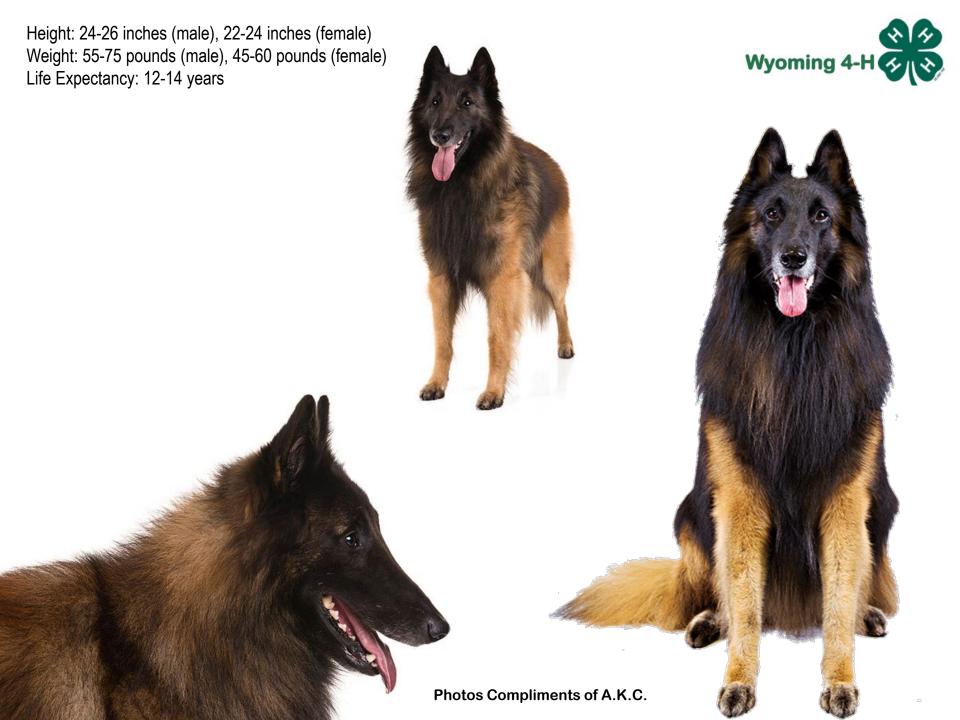

#### **BELGIAN TERVUREN**

Height: 23.5 inches (male), 22 inches (female) Weight: 70-84 pounds (male), 57-71 pounds (female) Life Expectancy: 13-15 years

Photos Compliments of A.K.C.