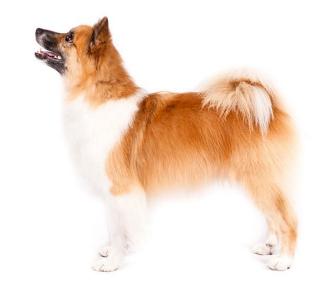

# ICELANDIC SHEEPDOG

Height: 14-18 inches (male), 13-17 inches (female)

Weight: 20-40 pounds

Life Expectancy: 12-13 years

Photos Compliments of A.K.C.