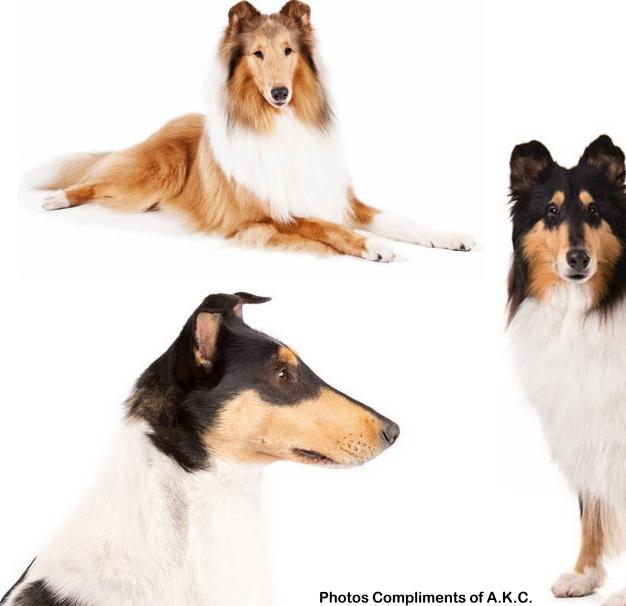

# **COLLIE**

Height: 17-21 inches (male), 16-20 inches (female) Weight: 50-65 pounds (male), 40-55 pounds (female)

Life Expectancy: 11-13 years