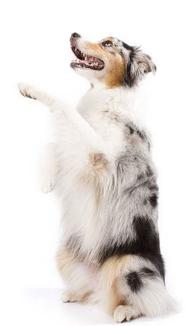

# Herding Group Seniors

Height: 18-20 inches (male), 17-19 inches (female)

Weight: 35-50 pounds

Life Expectancy: 12-16 years





#### AUSTRALIAN CATTLE DOG

Height: 20-23 inches (male), 18-21 inches (female)

Weight: 50-65 pounds (male), 40-55 pounds (female)

Life Expectancy: 12-15 years











# **AUSTRALIAN SHEPHERD**



## BEARDED COLLIE

Height: 25.5-27.5 inches (male), 24-26.5 inches (female)

Weight: 70-110 pounds















# **BEAUCERON**



#### BELGIAN LAEKENOIS

Height: 24-26 inches (male), 22-24 inches (female) Weight: 60-80 pounds (male), 40-60 pounds (female)

Life Expectancy: 14-16 years









# **BELGIAN MALINOIS**

Height: 24-26 inches (male), 22-24 inches (female) Weight: 55-75 pounds (male), 45-60 pounds (female)

Life Expectancy: 12-14 years





# **BELGIAN SHEEPDOG**



#### **BELGIAN TERVUREN**

Height: 23.5 inches (male), 22 inches (female) Weight: 70-84 pounds (male), 57-71 pounds (female) Life Expectancy: 13-15 years

Photos Compliments of A.K.C.



#### BERGAMASCO SHEEPDOG

Wyoming 4-H Height: 23.5-25.5 inches (male), 21.5-23.5 inches (fe