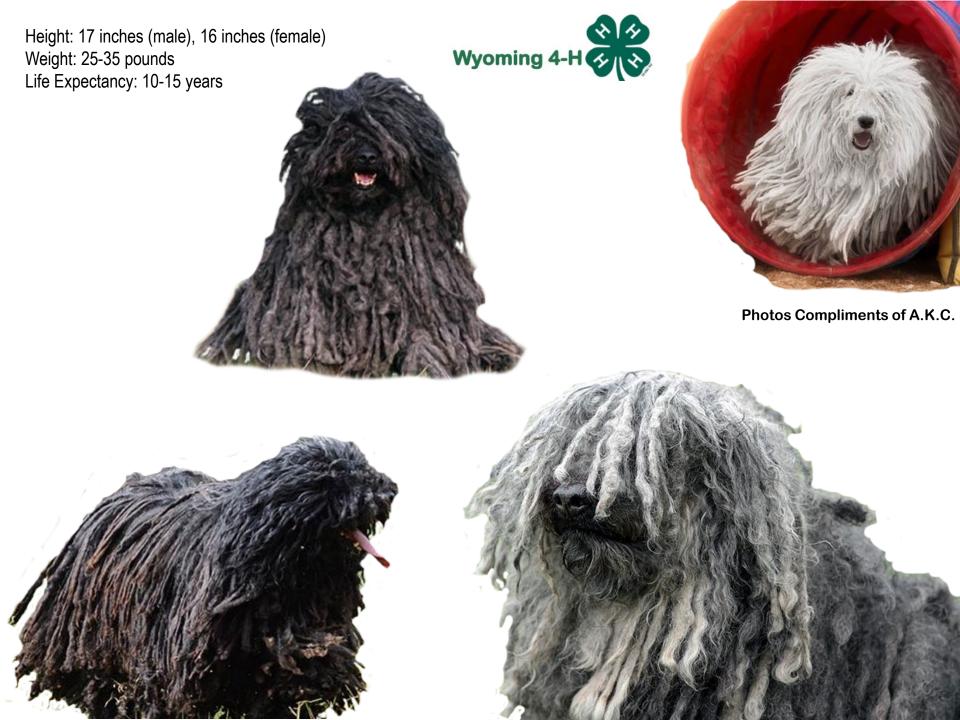

ICELANDIC SHEEPDOG

Height: 14-18 inches (male), 13-17 inches (female)

Weight: 20-40 pounds

Life Expectancy: 12-13 years





Photos Compliments of A.K.C.







# MINIATURE AMERICAN SHEPHERD

Height: 17-18.5 inches (male), 16-17.5 inches (female)

Weight: 31-40 pounds (male), 26-35 pounds (female)







#### NORWEGIAN BUHUND

Wyoming 4-H Height: 22 inches & up (male), 21 inches & up (female) Weight: 60-100 pounds Life Expectancy: 10-12 years **Photos Compliments of A.K.C.** 

#### OLD ENGLISH SHEEPDOG

Height: 10-12 inches

Weight: up to 30 pounds (male), up to 28 pounds (female)

Life Expectancy: 12-13 years









#### PEMBROKE WELSH CORGI

Height: 18-20 inches (male), 17-19 inches (female)

Weight: 30-50 pounds

Life Expectancy: 12-14 years









#### POLISH LOWLAND SHEEPDOG



# **PULI**



# **PUMI**



# PYRENEAN SHEPHERD

Height: 13-16 inches Weight: 15-25 pounds

Life Expectancy: 12-14 years







# SHETLAND SHEEPDOG

Height: 17.5-19.75 inches (male), 15.75-18 inches (female)

Weight: 40-49 pounds (male), 31-40 pounds (female)

Life Expectancy: 12-14 years







# SPANISH WATER DOG



# SWEDISH VALLHUND