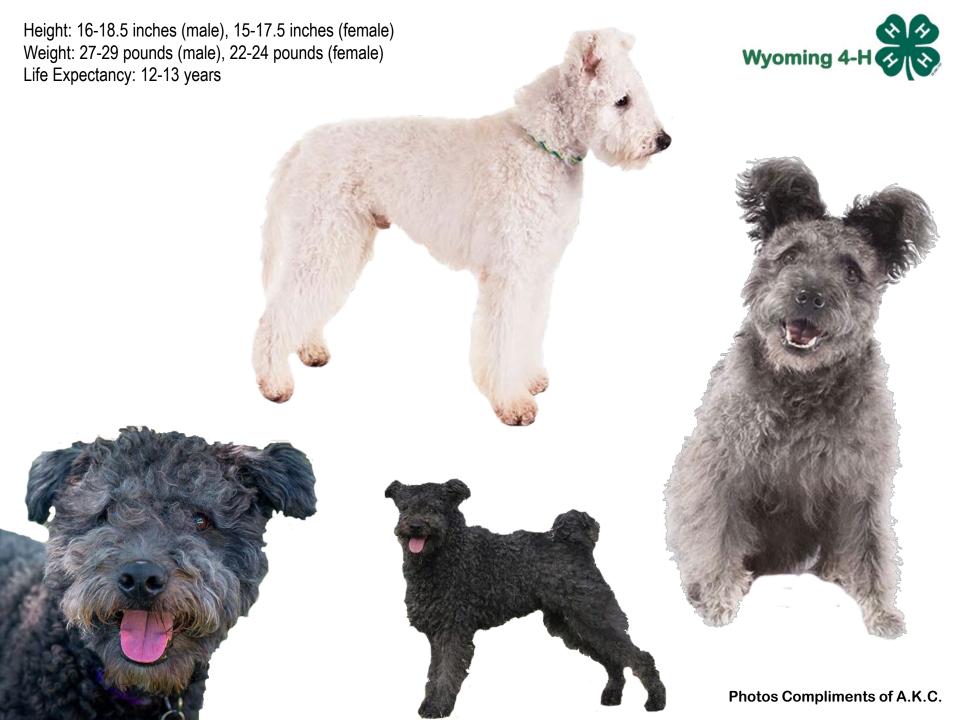

EPDOG

Height: 14-18 inches (male), 13-17 inches (female)

Weight: 20-40 pounds

Life Expectancy: 12-13 years





Photos Compliments of A.K.C.







# MINIATURE AMERICAN SHEPHERD

Height: 17-18.5 inches (male), 16-17.5 inches (female)

Weight: 31-40 pounds (male), 26-35 pounds (female)







#### NORWEGIAN BUHUND

Wyoming 4-H Height: 22 inches & up (male), 21 inches & up (female) Weight: 60-100 pounds Life Expectancy: 10-12 years **Photos Compliments of A.K.C.** 

#### OLD ENGLISH SHEEPDOG

Height: 10-12 inches

Weight: up to 30 pounds (male), up to 28 pounds (female)

Life Expectancy: 12-13 years









#### PEMBROKE WELSH CORGI

Height: 18-20 inches (male), 17-19 inches (female)

Weight: 30-50 pounds

Life Expectancy: 12-14 years









#### POLISH LOWLAND SHEEPDOG



# **PULI**



# **PUMI**



# PYRENEAN SHEPHERD

Height: 13-16 inches Weight: 15-25 pounds

Life Expectancy: 12-14 years







# SHETLAND SHEEPDOG

Height: 17.5-19.75 inches (male), 15.75-18 inches (female)

Weight: 40-49 pounds (male), 31-40 pounds (female)

Life Expectancy: 12-14 years







# SPANISH WATER DOG



# SWEDISH VALLHUND