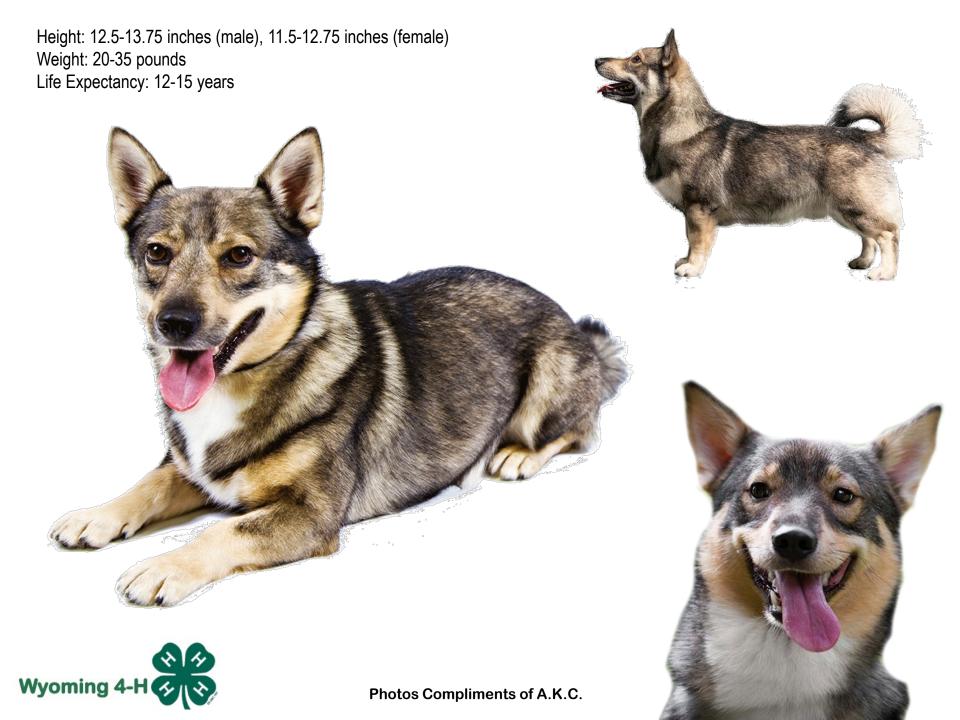

GIAN BUHUND

Wyoming 4-H Height: 22 inches & up (male), 21 inches & up (female) Weight: 60-100 pounds Life Expectancy: 10-12 years **Photos Compliments of A.K.C.** 

#### OLD ENGLISH SHEEPDOG

Height: 10-12 inches

Weight: up to 30 pounds (male), up to 28 pounds (female)

Life Expectancy: 12-13 years









#### PEMBROKE WELSH CORGI

Height: 18-20 inches (male), 17-19 inches (female)

Weight: 30-50 pounds

Life Expectancy: 12-14 years









#### POLISH LOWLAND SHEEPDOG



# **PULI**



# **PUMI**



# PYRENEAN SHEPHERD

Height: 13-16 inches Weight: 15-25 pounds

Life Expectancy: 12-14 years







# SHETLAND SHEEPDOG

Height: 17.5-19.75 inches (male), 15.75-18 inches (female)

Weight: 40-49 pounds (male), 31-40 pounds (female)

Life Expectancy: 12-14 years







# SPANISH WATER DOG



# SWEDISH VALLHUND