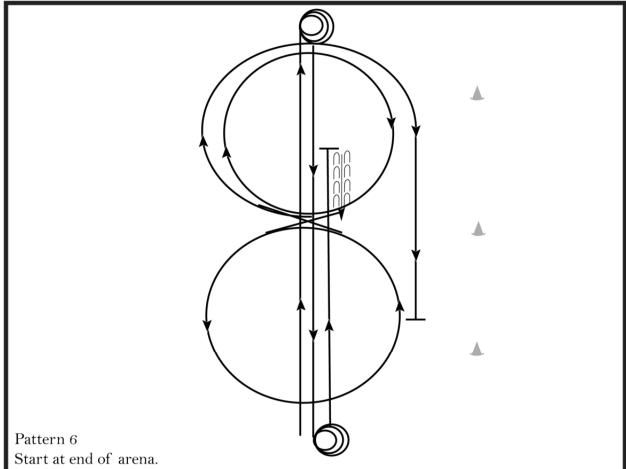

## Wyoming 4-H

Wyoming 4-H Working Cow - Dry Work (Intermediate)-3

1. Run down the middle of the arena, past the end marker and come to a sliding stop.

2. Complete 3 1/2 spins to the right.

3. Run to the other end of the arena, past the end marker and come to a sliding stop.

- 4. Complete 3 1/2 spins to the left.
- 5. Run past the center marker, stop, back at least 10 feet, complete 1/4 turn to the left.

6. Beginning on the right lead, complete one circle to the right, change leads. Complete one circle to the left, change leads.

7. Complete 3/4 of a right circle, run past center marker, stop. Hesitate to complete pattern.