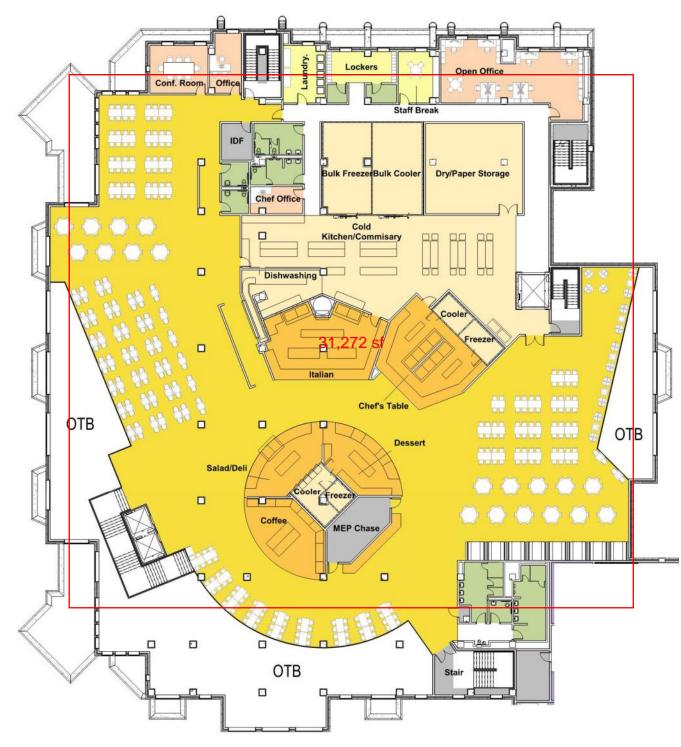

### Interior Design & Program North Hall

North Hall – Floor Plans

Enlarged First Floor Plan – Dining

Enlarged Mezzanine Floor Plan – Dining

North Hall – Floor Plans

Typical Double and Single Room

Two Bed Semi-Suite