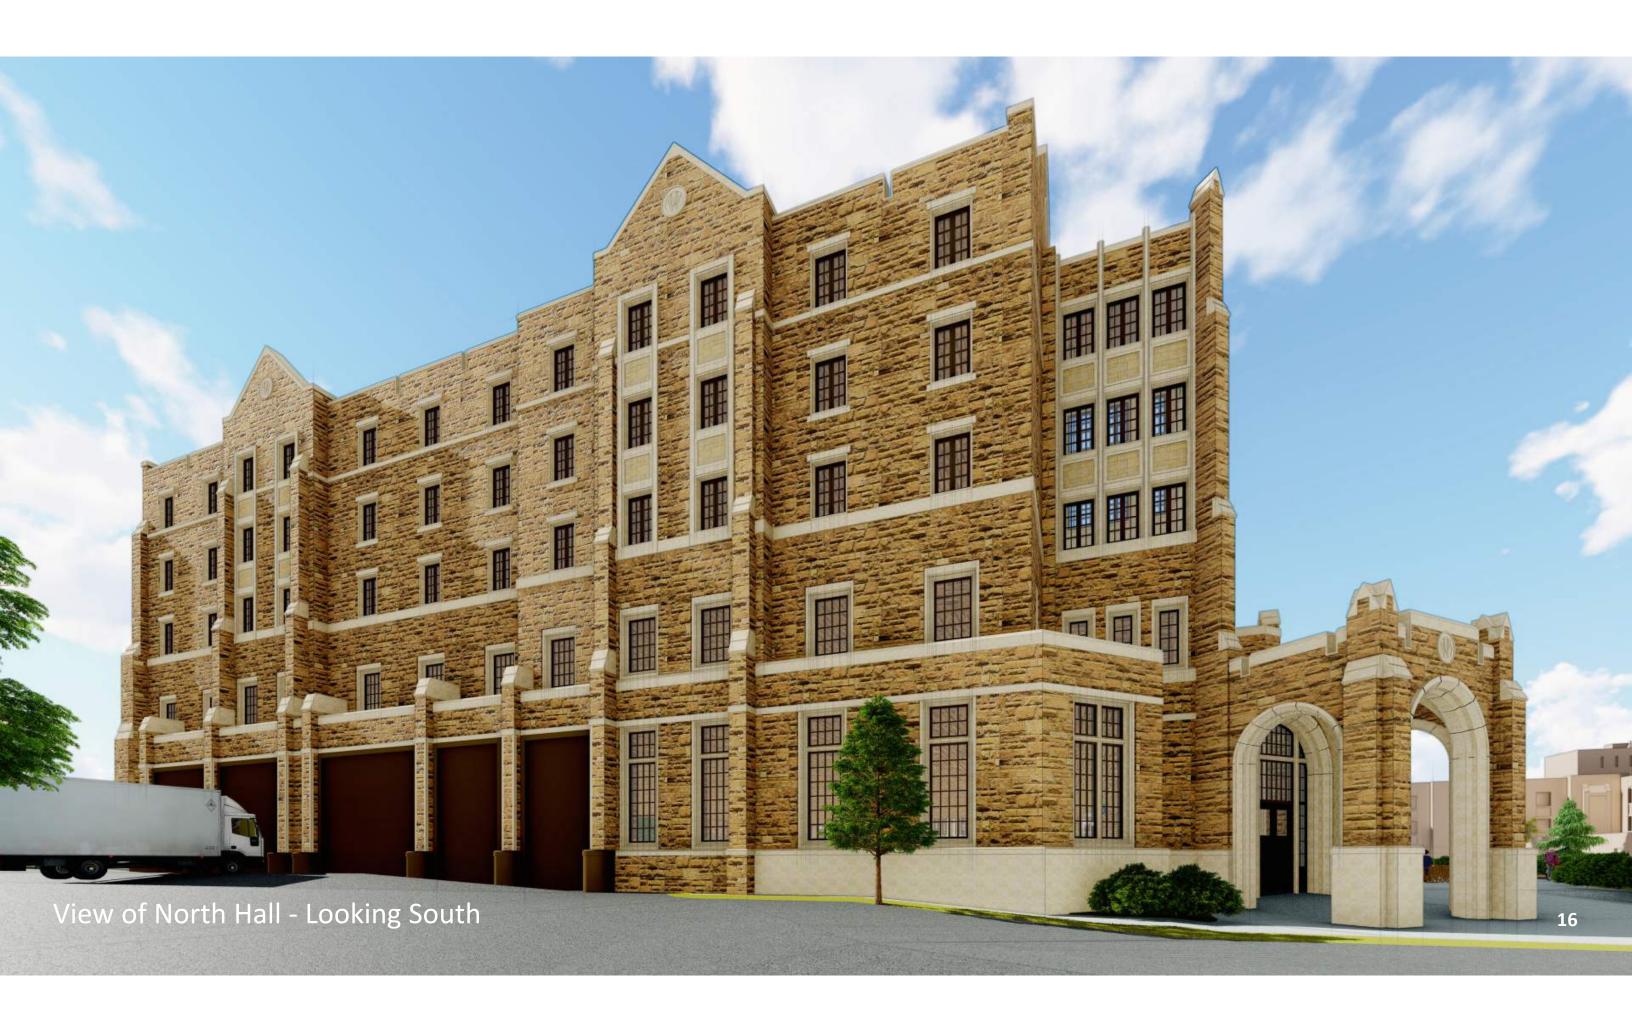

# University of Wyoming Residence Halls & Dining

Board of Trustees Schematic Design May 13, 2021

### Agenda

#### 1. Exterior Design

- 1. Site Plan
- 2. Campus Views
- 3. North Hall Views & Elevations
- 4. South Hall Views & Elevations

#### 2. Interior Design & Program

- 1. North Hall Floor Plans
- 2. South Hall Floor Plans
- 3. Dining Hall



## **Exterior Design**Campus & Aerial Views

#### Site Plan | Residential Village



#### Site Plan | Residential Village



HEW-LS STREET

HEW-LS

Loading Area Enlargement



Dining and Gateways Enlargement













## Exterior Design North Hall















#### **Roof Deck Options | North Hall Patios**

- Possible Add-Alternates for Pricing:
  - Includes Additional Structure for Future Patios
    - The Alternates would not include doors in the exterior wall, paving systems, patio fencing, exterior lighting or other items needed to fitout an exterior patio.
  - Dining Patio Above Dining
    - Stairs and elevators would need to be added to the interior to provide code-compliant emergency egress and ADA accessibility.
  - Dining Patio Above Entry Vestibules
    - Second floor dining could open to an exterior patio on either the North or South side.





North Hall – West Elevation 20



North Hall – South Elevation 21



North Hall – East Elevation



North Hall – North Elevation 23



## Exterior Design South Hall













South Hall