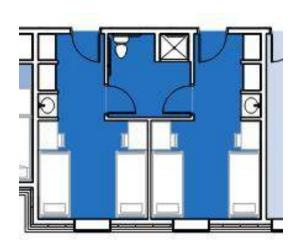

elevators would need to be added to the interior to provide code-compliant emergency egress and ADA accessibility.
  - Dining Patio Above Entry Vestibules
    - Second floor dining could open to an exterior patio on either the North or South side.





North Hall – West Elevation 20



North Hall – South Elevation 21



North Hall – East Elevation



North Hall – North Elevation 23



## Exterior Design South Hall













South Hall – West Elevation 30



South Hall – South Elevation



South Hall – East Elevation 32



South Hall – North Elevation



### Interior Design & Program North Hall



North Hall – Floor Plans





Enlarged First Floor Plan – Dining



Enlarged Mezzanine Floor Plan – Dining

North Hall – Floor Plans





Typical Double and Single Room



Two Bed Semi-Suite



Four Bed Semi-Suite





## Interior Design & Program South Hall



First Floor Plan



Typical Residential Floor Plan



Typical Double and Single Room



Two Bed Semi-Suite



Four Bed Semi-Suite

South Hall – Floor Plans





# University of Wyoming Residence Halls & Dining

Thank you!