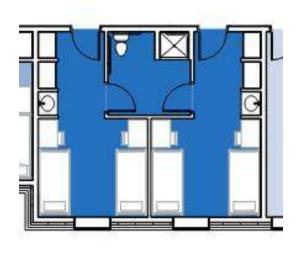

ing could open to an exterior patio on either the North or South side.





North Hall – West Elevation 20



North Hall – South Elevation 21



North Hall – East Elevation



North Hall – North Elevation 23



## Exterior Design South Hall













South Hall – West Elevation 30



South Hall – South Elevation



South Hall – East Elevation 32



South Hall – North Elevation



### Interior Design & Program North Hall



North Hall – Floor Plans





Enlarged First Floor Plan – Dining



Enlarged Mezzanine Floor Plan – Dining

North Hall – Floor Plans





Typical Double and Single Room



Two Bed Semi-Suite



Four Bed Semi-Suite





## Interior Design & Program South Hall



First Floor Plan



Typical Residential Floor Plan



Typical Double and Single Room



Two Bed Semi-Suite



Four Bed Semi-Suite

South Hall – Floor Plans





# University of Wyoming Residence Halls & Dining

Thank you!