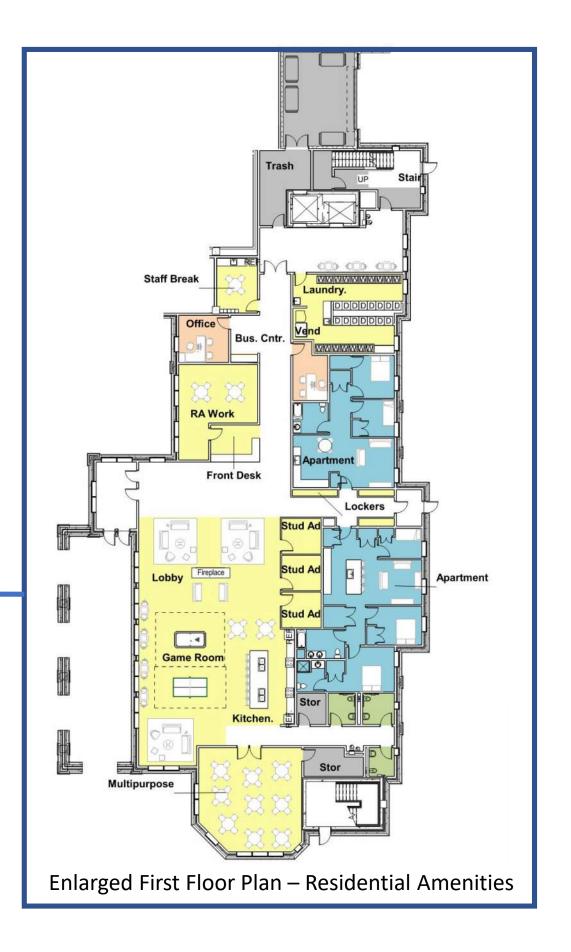

### Interior Design & Program North Hall

North Hall – Floor Plans

Enlarged First Floor Plan – Dining

Enlarged Mezzanine Floor Plan – Dining

North Hall – Floor Plans

Typical Double and Single Room

Two Bed Semi-Suite