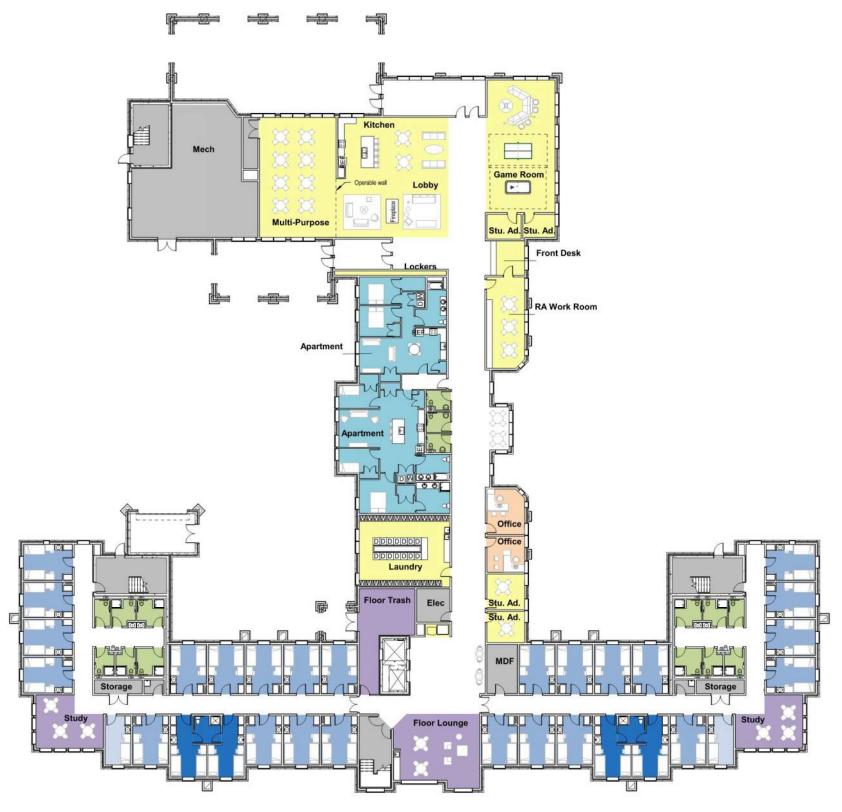

### Interior Design & Program North Hall

North Hall – Floor Plans

Enlarged First Floor Plan – Dining

Enlarged Mezzanine Floor Plan – Dining

North Hall – Floor Plans

Typical Double and Single Room

Two Bed Semi-Suite