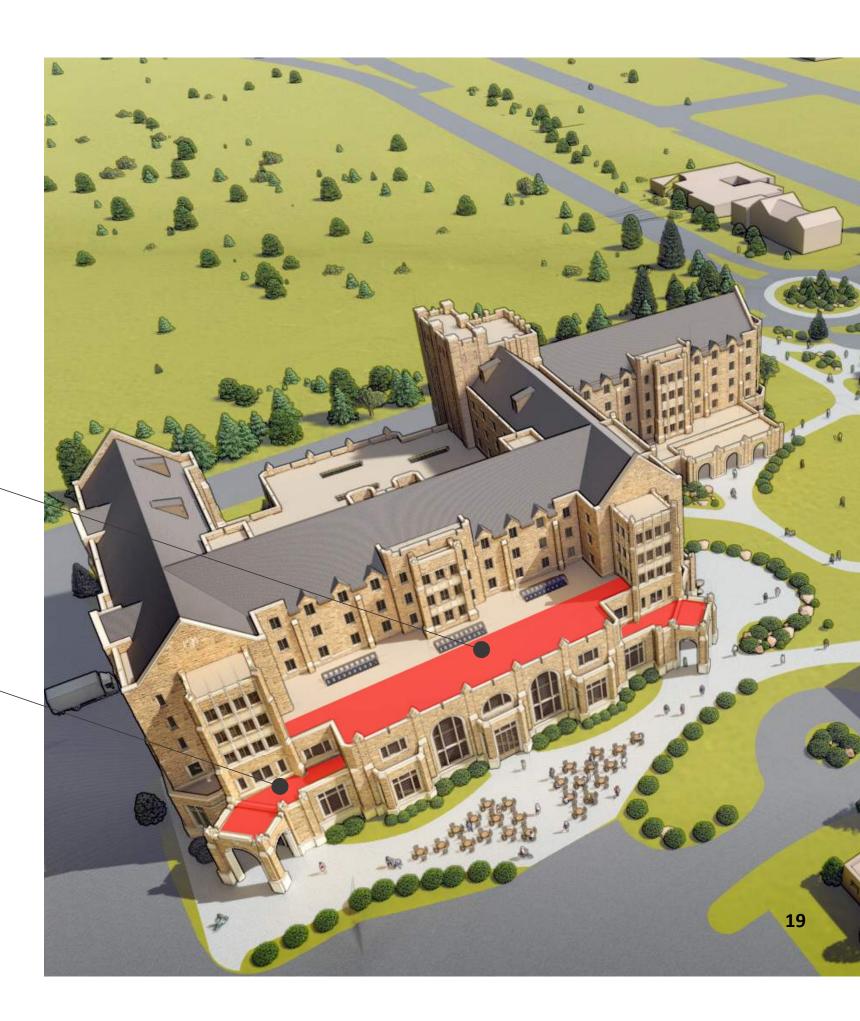

#### Site Plan | Residential Village

HEW-LS STREET

HEW-LS

Loading Area Enlargement

Dining and Gateways Enlargement

#### **Roof Deck Options | North Hall Patios**

- Possible Add-Alternates for Pricing:
  - Includes Additional Structure for Future Patios
    - The Alternates would not include doors in the exterior wall, paving systems, patio fencing, exterior lighting or other items needed to fitout an exterior patio.
  - Dining Patio Above Dining
    - Stairs and elevators would need to be added to the interior to provide code-compliant emergency egress and ADA accessibility.
  - Dining Patio Above Entry Vestibules
    - Second floor dining could open to an exterior patio on either the North or South side.