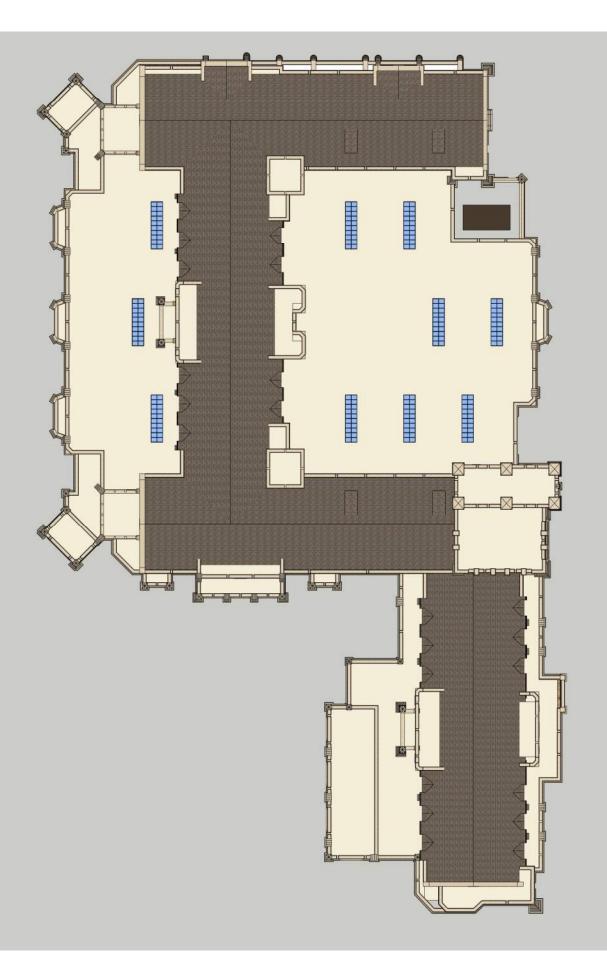

### Interior Design & Program North Hall

North Hall – Floor Plans

Enlarged First Floor Plan – Dining

Enlarged Mezzanine Floor Plan – Dining

North Hall – Floor Plans

Typical Double and Single Room

Two Bed Semi-Suite