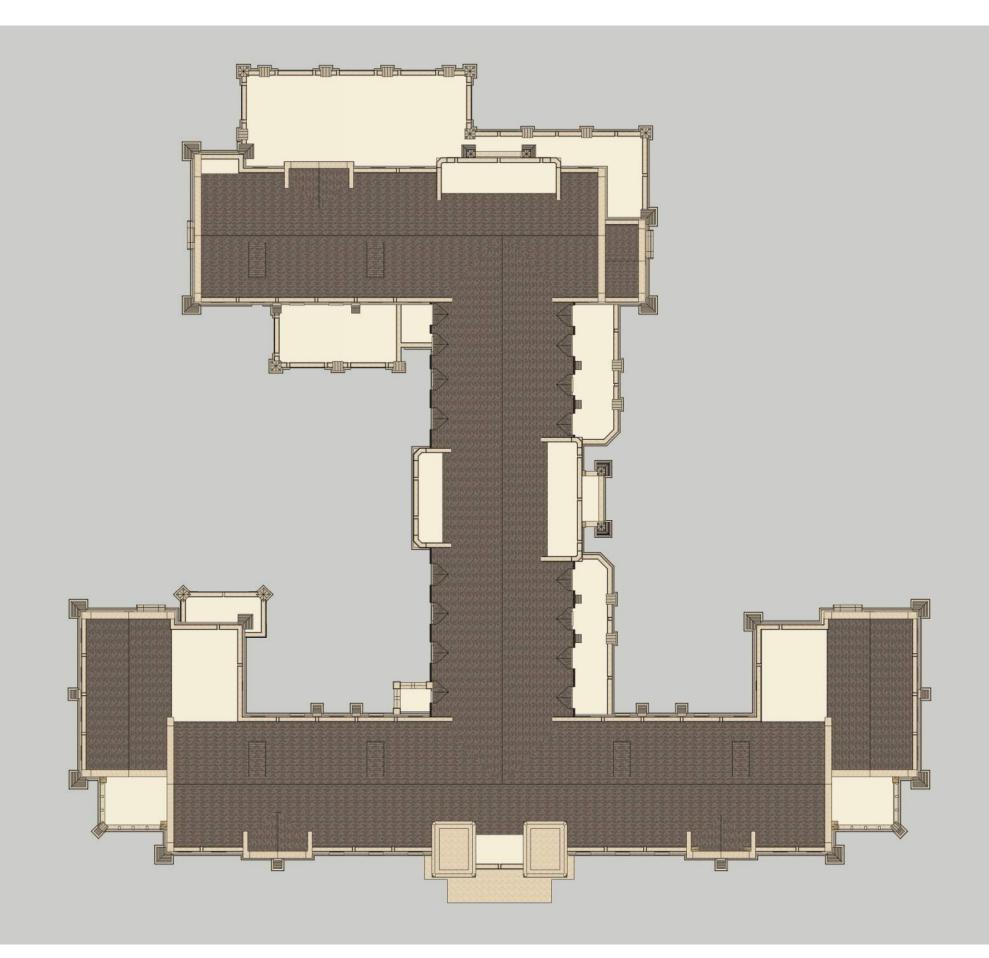

### Interior Design & Program North Hall

North Hall – Floor Plans

Enlarged First Floor Plan – Dining

Enlarged Mezzanine Floor Plan – Dining

North Hall – Floor Plans

Typical Double and Single Room

Two Bed Semi-Suite