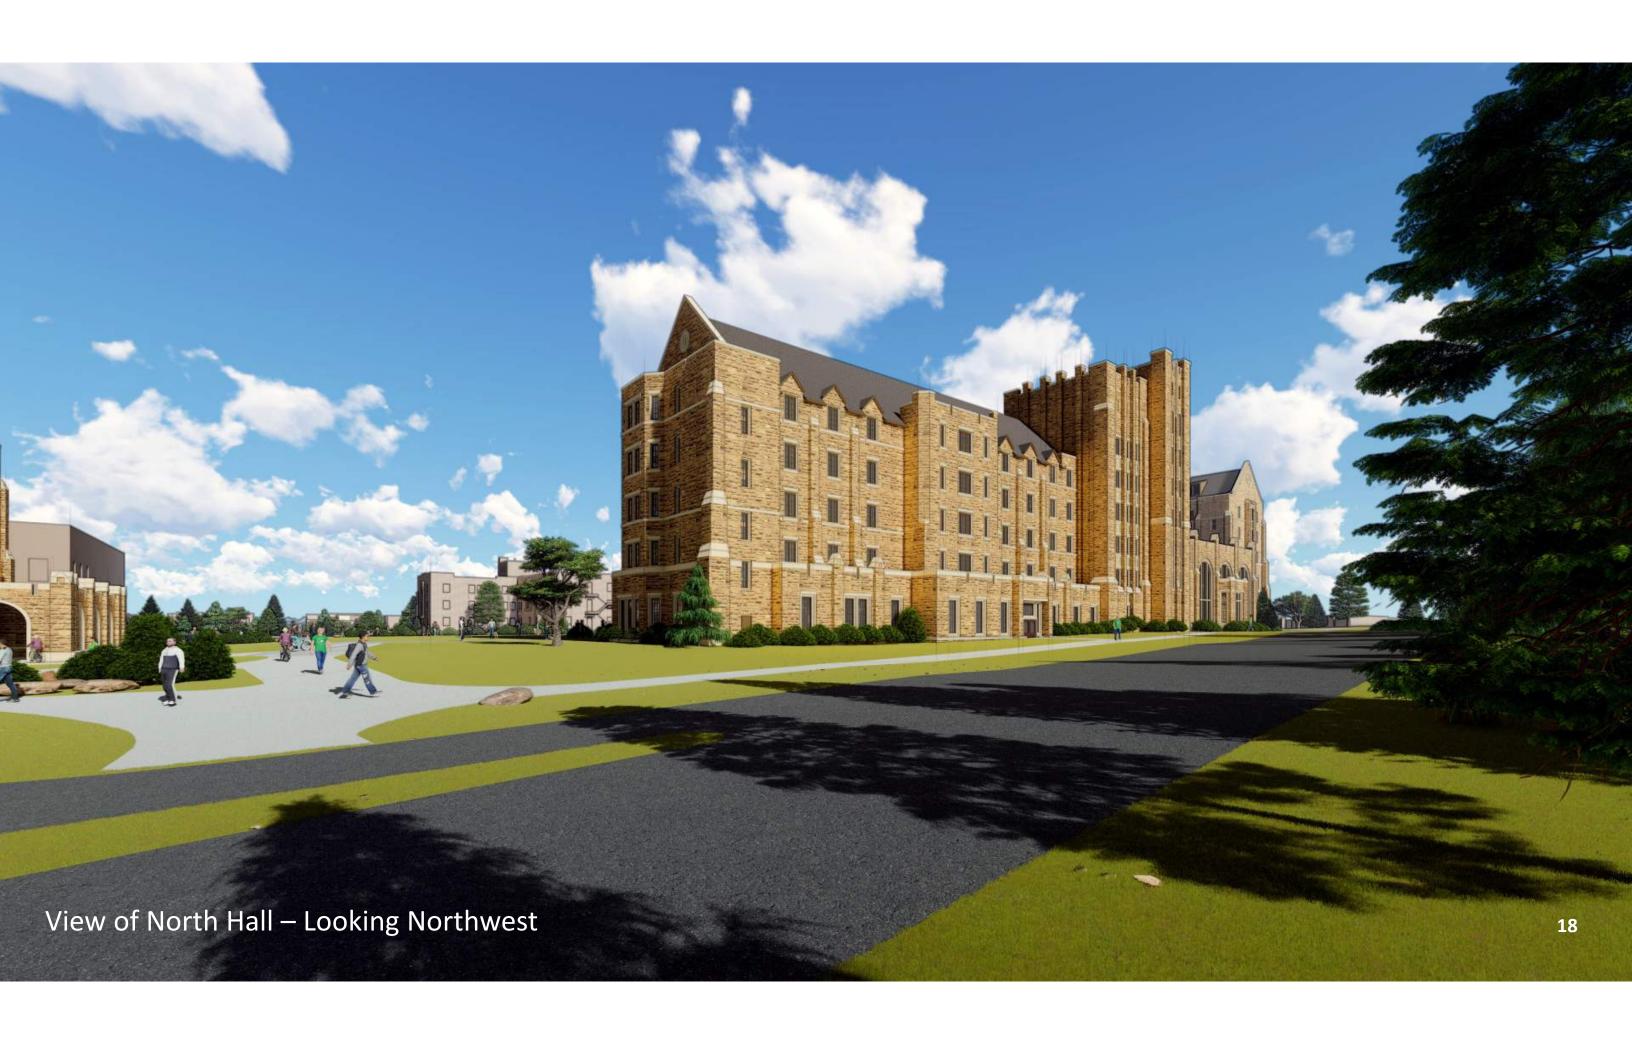

# University of Wyoming Residence Halls & Dining

Board of Trustees Schematic Design May 13, 2021

### Agenda

#### 1. Exterior Design

- 1. Site Plan
- 2. Campus Views
- 3. North Hall Views & Elevations
- 4. South Hall Views & Elevations

#### 2. Interior Design & Program

- 1. North Hall Floor Plans
- 2. South Hall Floor Plans
- 3. Dining Hall



## **Exterior Design**Campus & Aerial Views

#### Site Plan | Residential Village



#### Site Plan | Residential Village



HEW-LS STREET

HEW-LS

Loading Area Enlargement



Dining and Gateways Enlargement













## Exterior Design North Hall















#### **Roof Deck Options | North Hall Patios**

- Possible Add-Alternates for Pricing:
  - Includes Additional Structure for Future Patios
    - The Alternates would not include doors in the exterior wall, paving systems, patio fencing, exterior lighting or other items needed to fitout an exterior patio.
  - Dining Patio Above Dining
    - Stairs and elevators would need to be added to the interior to provide code-compliant emergency egress and ADA accessibility.
  - Dining Patio Above Entry Vestibules
    - Second floor dining could open to an exterior patio on either the North or South side.





North Hall – West Elevation 20



North Hall – South Elevation 21



North Hall – East Elevation



North Hall – North Elevation 23



## Exterior Design South Hall













South Hall – W