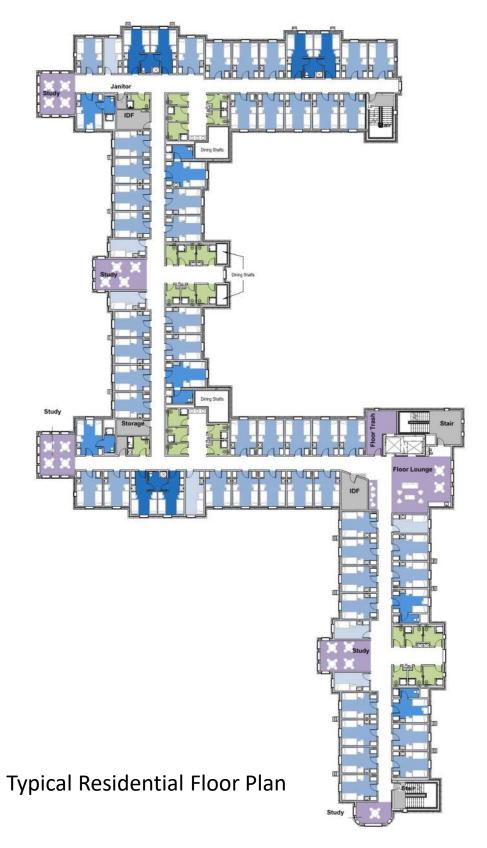

## Interior Design & Program South Hall

First Floor Plan

Typical Residential Floor Plan

Typical Double and Single Room

Two Bed Semi-Suite

Four Bed Semi-Suite

South Hall – Floor Plans