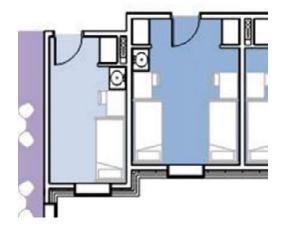

### Interior Design & Program North Hall

North Hall – Floor Plans

Enlarged First Floor Plan – Dining

Enlarged Mezzanine Floor Plan – Dining

North Hall – Floor Plans

Typical Double and Single Room

Two Bed Semi-Suite

Four Bed Semi-Suite