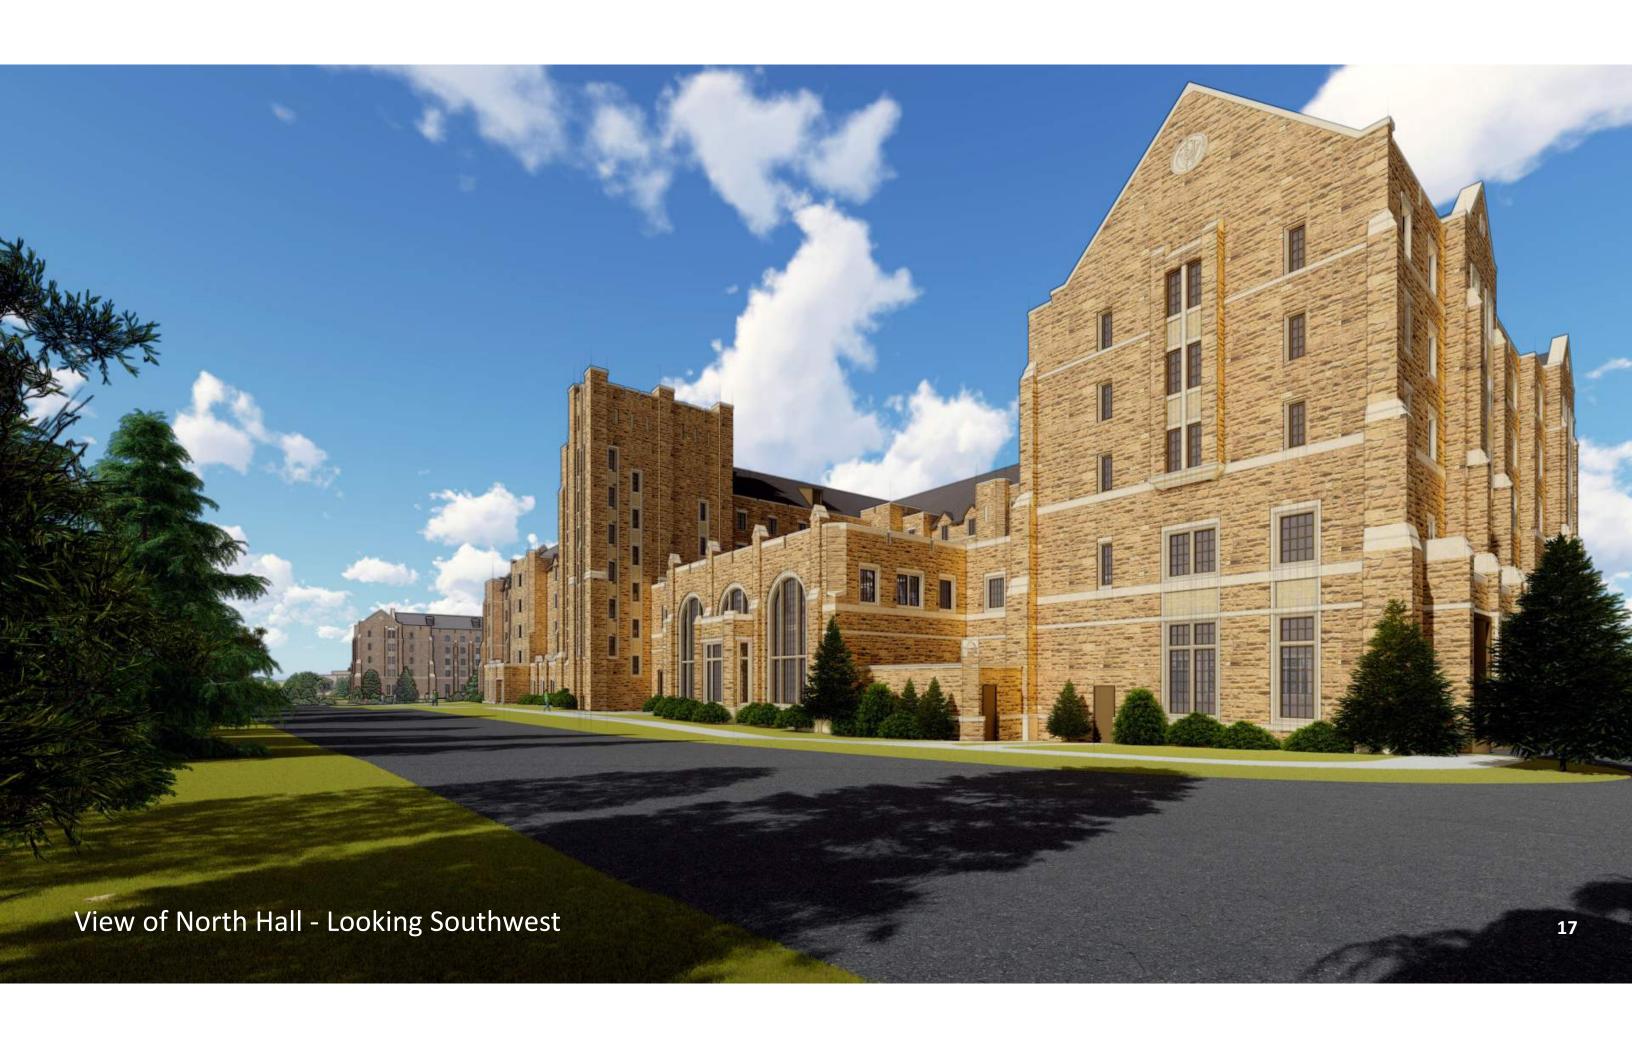

# University of Wyoming Residence Halls & Dining

Board of Trustees Schematic Design May 13, 2021

### Agenda

#### 1. Exterior Design

- 1. Site Plan
- 2. Campus Views
- 3. North Hall Views & Elevations
- 4. South Hall Views & Elevations

#### 2. Interior Design & Program

- 1. North Hall Floor Plans
- 2. South Hall Floor Plans
- 3. Dining Hall



## **Exterior Design**Campus & Aerial Views

#### Site Plan | Residential Village



#### Site Plan | Residential Village



HEW-LS STREET

HEW-LS

Loading Area Enlargement



Dining and Gateways Enlargement













## Exterior Design North Hall















#### **Roof Deck Options | North Hall Patios**

- Possible Add-Alternates for Pricing:
  - Includes Additional Structure for Future Patios
    - The Alternates would not include doors in the exterior wall, paving systems, patio fencing, exterior lighting or other items needed to fitout an exterior patio.
  - Dining Patio Above Dining
    - Stairs and elevators would need to be added to the interior to provide code-compliant emergency egress and ADA accessibility.
  - Dining Patio Above Entry Vestibules
    - Second floor dining could open to an exterior patio on either the North or South side.





North Hall – West Elevation 20



North Hall – South Elevation 21



North Hall – East Elevation



North Hall – North Elevation 23



## Exterior Design South Hall













South Hall –