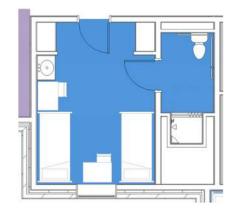

### Interior Design & Program North Hall

North Hall – Floor Plans

Enlarged First Floor Plan – Dining

Enlarged Mezzanine Floor Plan – Dining

North Hall – Floor Plans

Typical Double and Single Room

Two Bed Semi-Suite

## Interior Design & Program South Hall

First Floor Plan

Typical Residential Floor Plan

Typical Double and Single Room

Two Bed Semi-Suite

Four Bed Semi-Suite

South Hall – Floor Plans