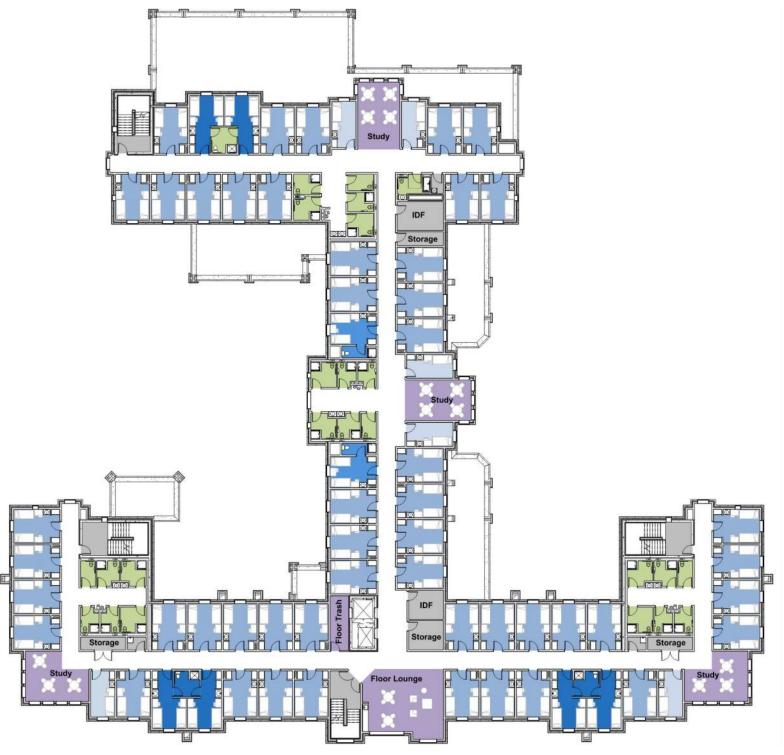

## Interior Design & Program South Hall

First Floor Plan

Typical Residential Floor Plan

Typical Double and Single Room

Two Bed Semi-Suite

Four Bed Semi-Suite

South Hall – Floor Plans