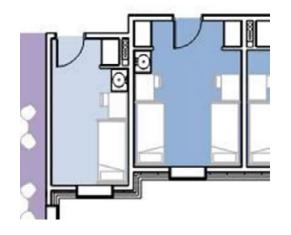

### Interior Design & Program North Hall

North Hall – Floor Plans

Enlarged First Floor Plan – Dining

Enlarged Mezzanine Floor Plan – Dining

North Hall – Floor Plans

Typical Double and Single Room

Two Bed Semi-Suite

## Interior Design & Program South Hall

First Floor Plan

Typical Residential Floor Plan

Typical Double and Single Room

Two Bed Semi-Suite

Four Bed Semi-Suite

South Hall – Floor Plans