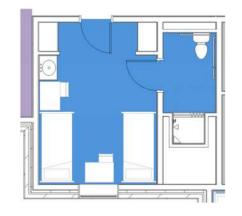

### Interior Design & Program North Hall

North Hall – Floor Plans

Enlarged First Floor Plan – Dining

Enlarged Mezzanine Floor Plan – Dining

North Hall – Floor Plans

Typical Double and Single Room

Two Bed Semi-Suite