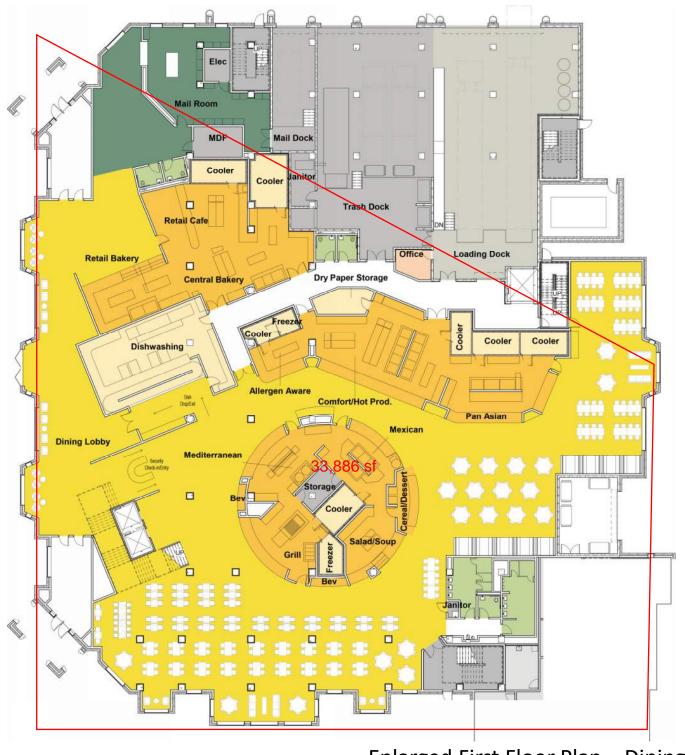

### Interior Design & Program North Hall

North Hall – Floor Plans

Enlarged First Floor Plan – Dining

Enlarged Mezzanine Floor Plan – Dining

North Hall – Floor Plans

Typical Double and Single Room

Two Bed Semi-Suite