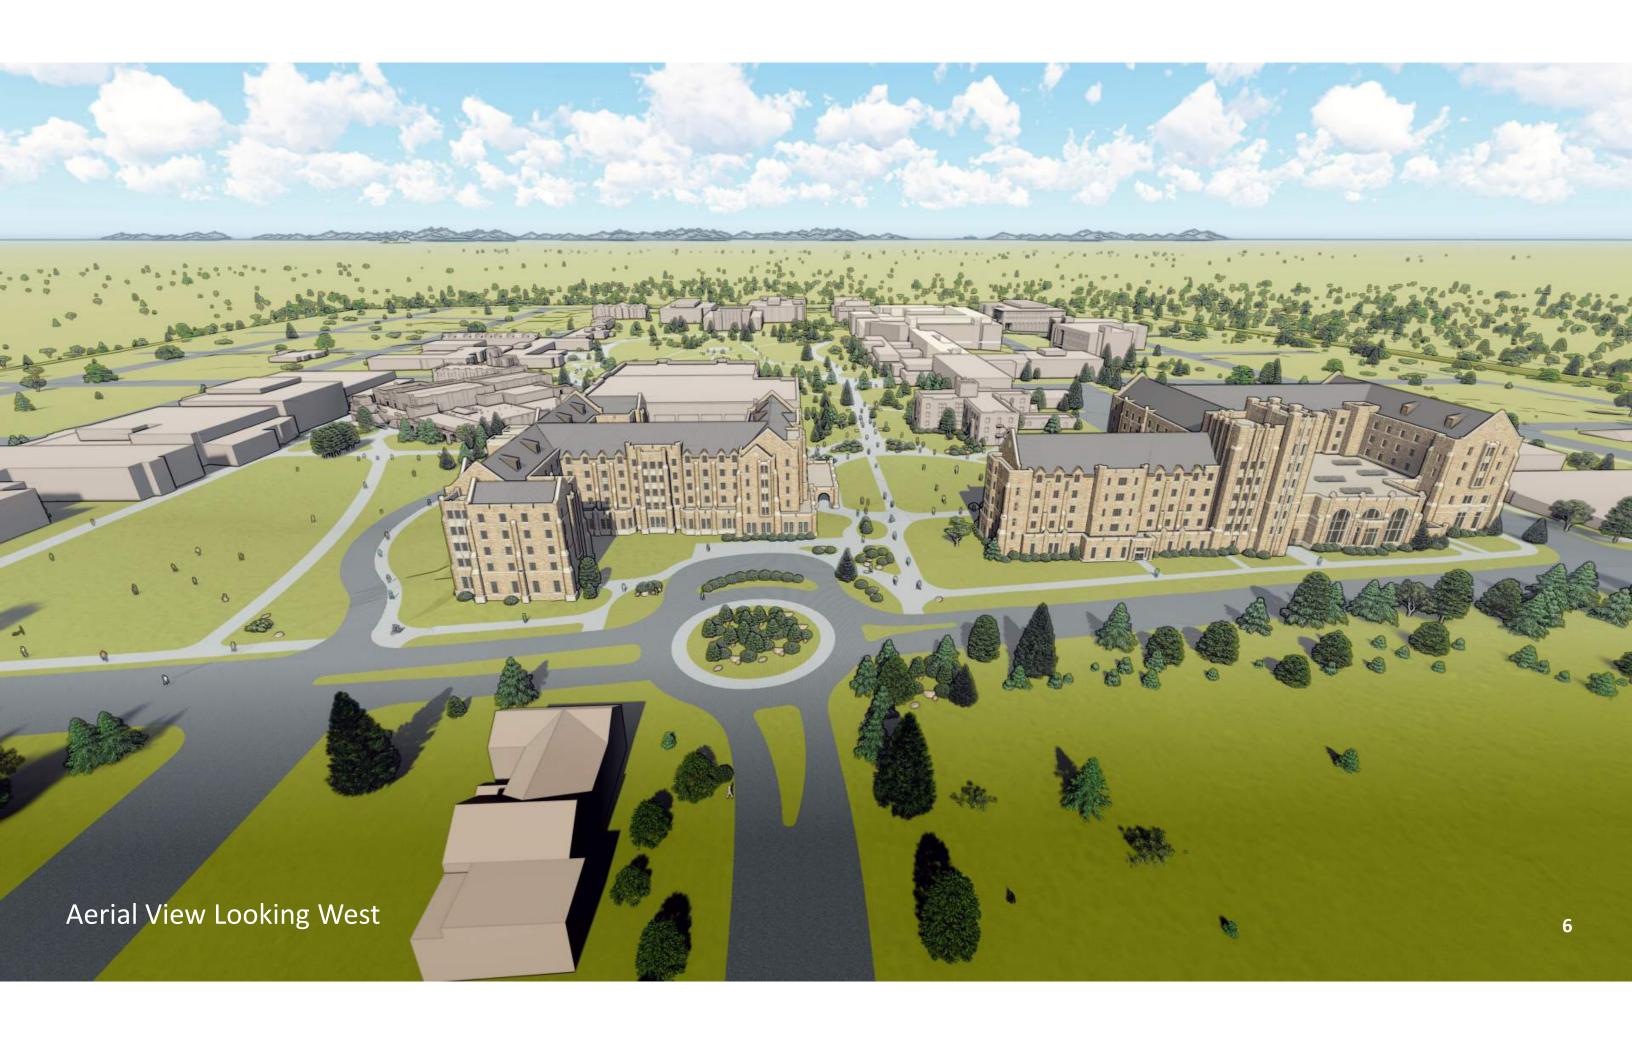

# University of Wyoming Residence Halls & Dining

Board of Trustees Schematic Design May 13, 2021

### Agenda

#### 1. Exterior Design

- 1. Site Plan
- 2. Campus Views
- 3. North Hall Views & Elevations
- 4. South Hall Views & Elevations

#### 2. Interior Design & Program

- 1. North Hall Floor Plans
- 2. South Hall Floor Plans
- 3. Dining Hall



## **Exterior Design**Campus & Aerial Views

#### Site Plan | Residential Village



#### Site Plan | Residential Village



HEW-LS STREET

HEW-LS

Loading Area Enlargement



Dining and Gateways Enlargement













## Exterior Design North Hall















#### **Roof Deck Options | North Hall Patios**

- Possible Add-Alternates for Pricing:
  - Includes Additional Structure for Future Patios
    - The Alternates would not include doors in the exterior wall, paving systems, patio fencing, exterior lighting or other items needed to fitout an exterior patio.
  - Dining Patio Above Dining
    - Stairs and elevators would need to be added to the interior to provide code-compliant emergency egress and ADA accessibility.
  - Dining Patio Above Entry Vestibules
    - Second floor dining could open to an exterior patio on either the North or South side.





North Hall – West Elevation 20



North Hall – South Elevation 21



North Hall – East Elevation



North Hall – North Elevation 23



##