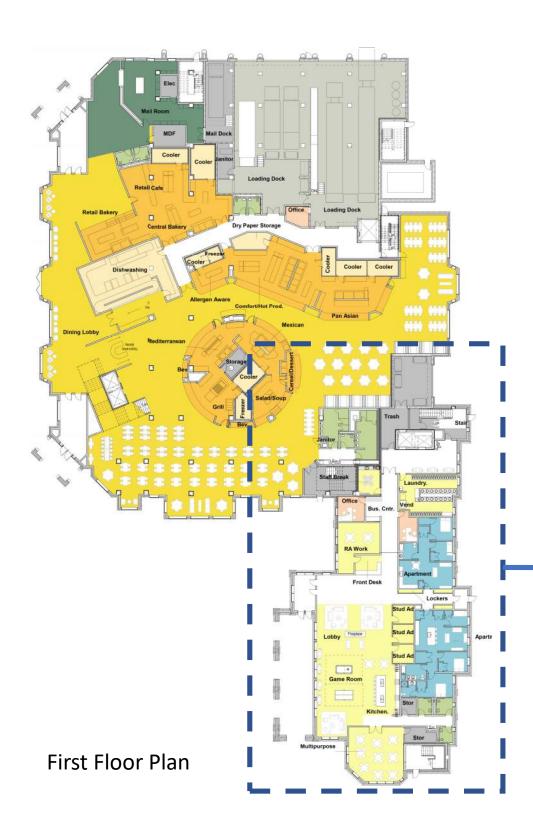

### Interior Design & Program North Hall

North Hall – Floor Plans

Enlarged First Floor Plan – Dining

Enlarged Mezzanine Floor Plan – Dining

North Hall – Floor Plans

Typical Double and Single Room

Two Bed Semi-Suite