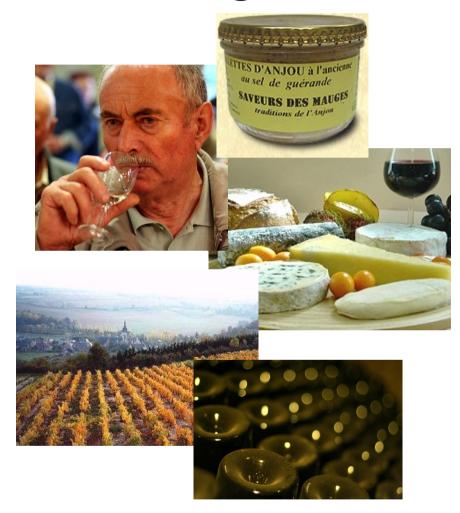

# Wine & regional food product development

No less than 68 wines in Loire Valley Region!

### Thematic Teaching Units

- Regional food product development,
- ·Vine, Wine and terroir

### Study field trips:

- ·Liquor distillery,
- Vineyards,
- ·Organic bakery,
- Chocolate factory...

Week 1, 2, 3 & 4