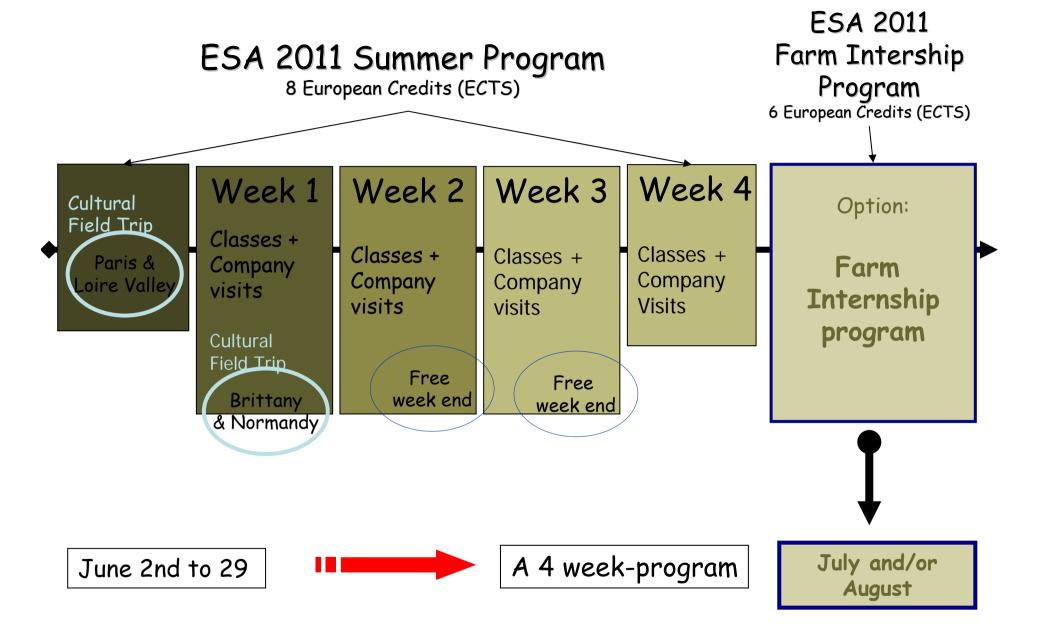

### 2011 ESA Summer Program

"From the Farm to the Fork...

#### Week 1 and week 2

#### Week 3 and week 4

### Study field trips:

- ·Liquor distillery,
- Vineyards,
- ·Organic bakery,
- Chocolate factory...

Week 1, 2, 3 & 4

### Week 1, 2, 3 & 4

#### **Dates**

- Program's dates: from June the 2<sup>nd</sup> till June the 29<sup>th</sup>
- Arrival / First day meeting in Paris: June the 1st
- Departure from Angers: June the 30<sup>th</sup>