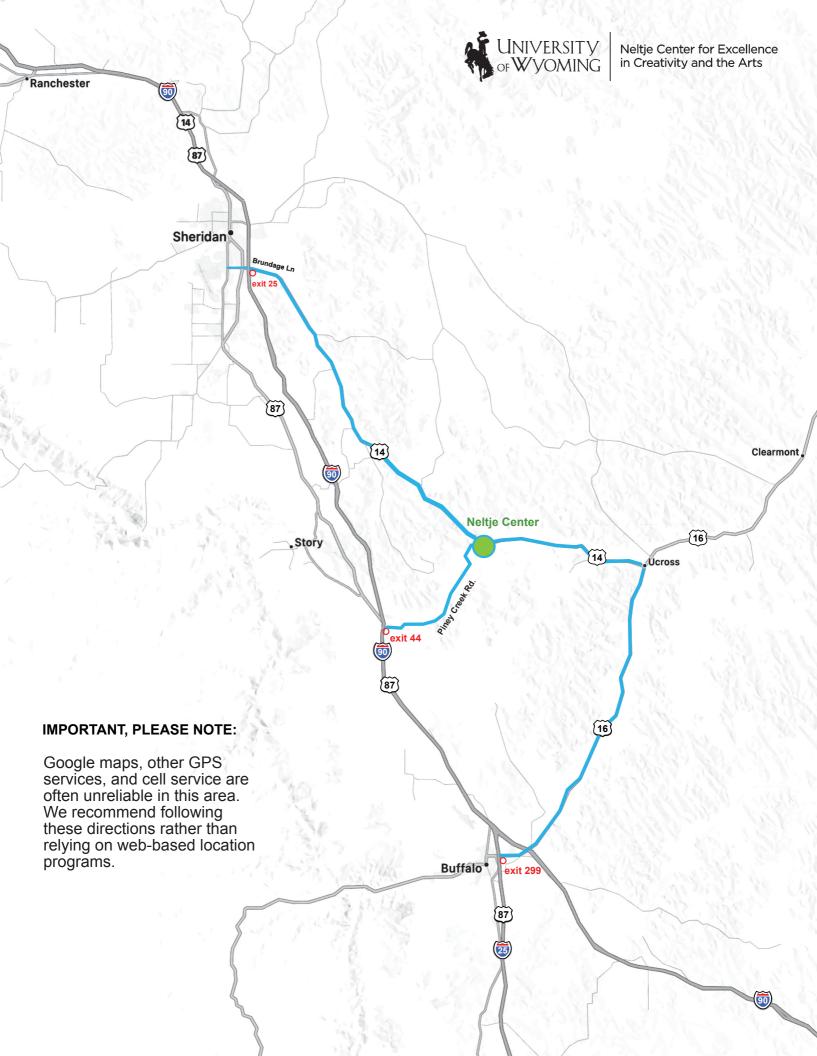

## Directions to Neltje Center: 11 Lower Piney Creek Road, Banner WY P: (307) 737-2227

## From I-25 Northbound

- When approaching Buffalo WY, take exit 299 onto US-16
- Turn right onto US Highway 16 E toward Ucross.
- In 17 miles, turn left onto US-14
- In 8 miles, you will approach a sign for Sheridan County Road 149: Lower Piney Rd.
- Turn Left onto Sheridan County Road 149: Lower Piney Rd.
- In approx. 500 feet, turn left onto the Neltje Center driveway. You will see a mailbox labeled Neltje. Follow the driveway down to the Neltje Center.

## From I-90 Westbound

- Take exit 44 onto Piney Creek Road, 11 miles past Buffalo WY.
- Before the underpass, take the first immediate right turn onto Piney Creek Road. This is a dirt road.
- In approx. 500 feet, you will cross a cattle guard and see a sign designating Johnson County Road 32. You are on Johnson County Road 32: Piney Creek Rd.
- Continue on this road for approx. 6 miles.
- Turn right onto the Neltje Center Driveway; 11 Lower Piney Creek Road. You will see a mailbox labeled Neltje.
- Follow the Neltje Center driveway down to the Neltje Center.

## From I-90 Eastbound

- Take exit 25 onto E Brundage Ln.
- Turn left onto E Brundage Ln.
- Continue on US Highway 14 toward Ucross.
- In 19 miles, you will approach a sign for Sheridan County Road 149: Lower Piney Rd.
- Turn right onto Lower Piney Rd.
- In approx. 500 feet, turn left onto the Neltje Center driveway. You will see a mailbox labeled Neltje. Follow the driveway down to the Neltje Center.