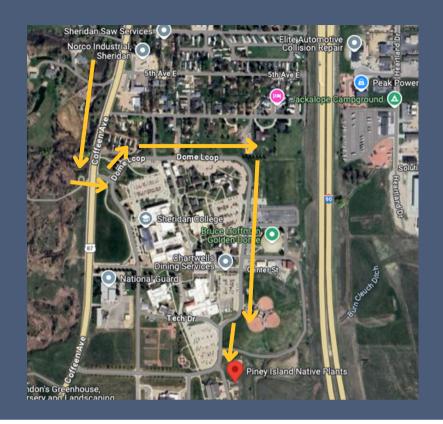

## Fri 4/10, 9am - Piney Island Native Plants

- Enter Piney island Native Plants into your GPS and navigate towards the Sheridan College Campus
- From Coffeen Ave, turn Left at the Stoplight to enter Sheridan College Campus
- Take the first left onto the Dome Loop
- Continue around and pass the Golden Dome and the Soft Ball fields on your left
- After the softball fields you'll see greenhouses on your left, this is Piney Island Native Plants. You can park in the lot on your right and then walk across the street