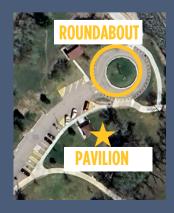

## Fri 4/10, 10:30am - Kendrick Park Pavilion

The basis of the second s

- Enter Kendrick Park into your GPS
- The park has only one entrance
- Follow the road all the way to the end where there is a round about
- Park near the roundabout and find our group in the pavilion marked on the map