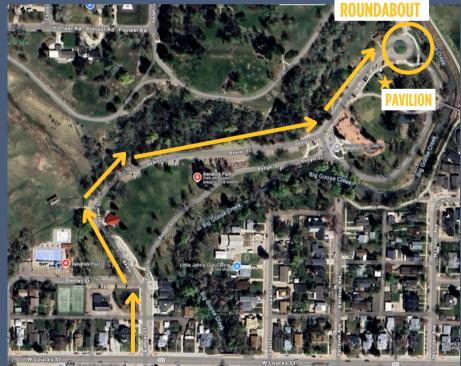

## Fri 4/10, 10:30am - Kendrick Park Pavilion

The basis of the second s

- Enter Kendrick Park into your GPS
- The park has only one entrance
- Follow the road all the way to the end where there is a round about
- Park near the roundabout and find our group in the pavilion marked on the map