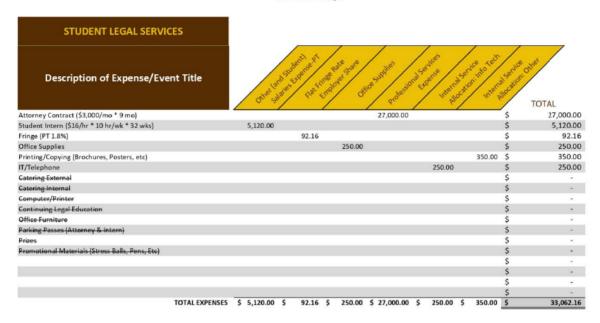

# ASUW FY25 Budget

BASIS OF STUDENT FEE: \$42.50/semester X 8,500 stds X 2 semesters = \$722,500 \$4.40/credit hr X 9,500 credits = \$41,800

|     | ACCOUNT                                      | FEE        | SUMMER FEE | CARRYOVER  | ENDOWMENTS | TOTAL           |
|-----|----------------------------------------------|------------|------------|------------|------------|-----------------|
| Pg# |                                              |            |            |            |            |                 |
|     | BRANCHES                                     |            |            |            |            |                 |
| 3   | EXECUTIVE                                    | 114,408    | 6,800      | 10,000     |            | \$<br>131,208   |
| 5   | JUDICIAL                                     | 2,120      |            |            |            | \$<br>2,120     |
| 7   | LEGISLATIVE                                  | 72,388     |            | 5,000      |            | \$<br>77,388    |
|     | OPERATING                                    |            |            |            |            |                 |
| 9   | BUSINESS OFFICE                              | 270,490    | 35,000     | 19,180     |            | \$<br>324,670   |
|     | PARTNERS/PROGRAMS/ENDOWMENTS                 |            |            |            |            |                 |
| 11  | FINANCIAL LITERACY                           |            |            |            | 6,000      | \$<br>6,000     |
| 13  | FIRST YEAR SENATE                            | 4,283      |            |            |            | \$<br>4,283     |
| 15  | HOMECOMING OUTREACH, PROGRAMMING & ELECTIONS | 13,561     |            | 784        |            | \$<br>14,345    |
| 17  | NON-TRADITIONAL COUNCIL                      | 3,341      |            |            |            | \$<br>3,341     |
| 19  | SCHOLARSHIPS                                 | 28,000     |            |            | 78,500     | \$<br>106,500   |
| 21  | SPECIAL PROJECTS                             |            |            |            | 100,000    | \$<br>100,000   |
| 23  | STUDENT LEGAL SERVICES                       | 33,062     |            |            |            | \$<br>33,062    |
| 25  | STUDENT ORG FUNDING BOARD                    | 171,043    |            | 85,527     |            | \$<br>256,570   |
| 27  | UNITED MULTICULTURAL COUNCIL                 | 9,803      |            |            |            | \$<br>9,803     |
|     | TOTALS                                       | \$ 722,500 | \$ 41,800  | \$ 120,491 | \$ 184,500 | \$<br>1,069,291 |