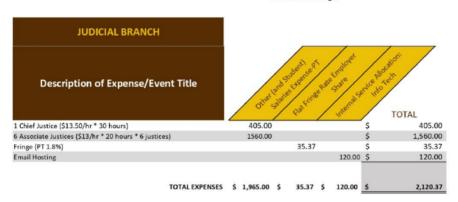

# ASUW FY25 Budget

BASIS OF STUDENT FEE: \$42.50/semester X 8,500 stds X 2 semesters = \$722,500 \$4.40/credit hr X 9,500 credits = \$41,800

|     | ACCOUNT                                      | FEE        | SUMMER FEE | CARRYOVER  | ENDOWMENTS | TOTAL           |
|-----|----------------------------------------------|------------|------------|------------|------------|-----------------|
| Pg# |                                              |            |            |            |            |                 |
|     | BRANCHES                                     |            |            |            |            |                 |
| 3   | EXECUTIVE                                    | 114,408    | 6,800      | 10,000     |            | \$<br>131,208   |
| 5   | JUDICIAL                                     | 2,120      |            |            |            | \$<br>2,120     |
| 7   | LEGISLATIVE                                  | 72,388     |            | 5,000      |            | \$<br>77,388    |
|     | OPERATING                                    |            |            |            |            |                 |
| 9   | BUSINESS OFFICE                              | 270,490    | 35,000     | 19,180     |            | \$<br>324,670   |
|     | PARTNERS/PROGRAMS/ENDOWMENTS                 |            |            |            |            |                 |
| 11  | FINANCIAL LITERACY                           |            |            |            | 6,000      | \$<br>6,000     |
| 13  | FIRST YEAR SENATE                            | 4,283      |            |            |            | \$<br>4,283     |
| 15  | HOMECOMING OUTREACH, PROGRAMMING & ELECTIONS | 13,561     |            | 784        |            | \$<br>14,345    |
| 17  | NON-TRADITIONAL COUNCIL                      | 3,341      |            |            |            | \$<br>3,341     |
| 19  | SCHOLARSHIPS                                 | 28,000     |            |            | 78,500     | \$<br>106,500   |
| 21  | SPECIAL PROJECTS                             |            |            |            | 100,000    | \$<br>100,000   |
| 23  | STUDENT LEGAL SERVICES                       | 33,062     |            |            |            | \$<br>33,062    |
| 25  | STUDENT ORG FUNDING BOARD                    | 171,043    |            | 85,527     |            | \$<br>256,570   |
| 27  | UNITED MULTICULTURAL COUNCIL                 | 9,803      |            |            |            | \$<br>9,803     |
|     | TOTALS                                       | \$ 722,500 | \$ 41,800  | \$ 120,491 | \$ 184,500 | \$<br>1,069,291 |