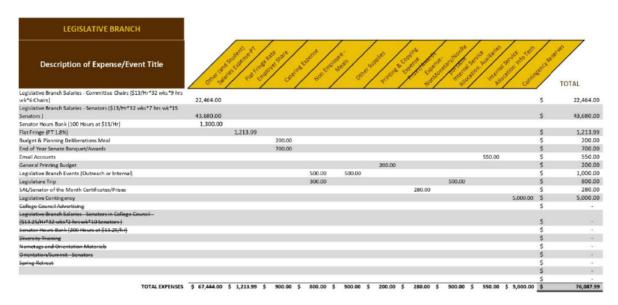

# ASUW FY25 Budget

BASIS OF STUDENT FEE: \$42.50/semester X 8,500 stds X 2 semesters = \$722,500 \$4.40/credit hr X 9,500 credits = \$41,800

|     | ACCOUNT                                      | FEE        | SUMMER FEE | CARRYOVER  | ENDOWMENTS | TOTAL           |
|-----|----------------------------------------------|------------|------------|------------|------------|-----------------|
| Pg# |                                              |            |            |            |            |                 |
|     | BRANCHES                                     |            |            |            |            |                 |
| 3   | EXECUTIVE                                    | 114,408    | 6,800      | 10,000     |            | \$<br>131,208   |
| 5   | JUDICIAL                                     | 2,120      |            |            |            | \$<br>2,120     |
| 7   | LEGISLATIVE                                  | 72,388     |            | 5,000      |            | \$<br>77,388    |
|     | OPERATING                                    |            |            |            |            |                 |
| 9   | BUSINESS OFFICE                              | 270,490    | 35,000     | 19,180     |            | \$<br>324,670   |
|     | PARTNERS/PROGRAMS/ENDOWMENTS                 |            |            |            |            |                 |
| 11  | FINANCIAL LITERACY                           |            |            |            | 6,000      | \$<br>6,000     |
| 13  | FIRST YEAR SENATE                            | 4,283      |            |            |            | \$<br>4,283     |
| 15  | HOMECOMING OUTREACH, PROGRAMMING & ELECTIONS | 13,561     |            | 784        |            | \$<br>14,345    |
| 17  | NON-TRADITIONAL COUNCIL                      | 3,341      |            |            |            | \$<br>3,341     |
| 19  | SCHOLARSHIPS                                 | 28,000     |            |            | 78,500     | \$<br>106,500   |
| 21  | SPECIAL PROJECTS                             |            |            |            | 100,000    | \$<br>100,000   |
| 23  | STUDENT LEGAL SERVICES                       | 33,062     |            |            |            | \$<br>33,062    |
| 25  | STUDENT ORG FUNDING BOARD                    | 171,043    |            | 85,527     |            | \$<br>256,570   |
| 27  | UNITED MULTICULTURAL COUNCIL                 | 9,803      |            |            |            | \$<br>9,803     |
|     | TOTALS                                       | \$ 722,500 | \$ 41,800  | \$ 120,491 | \$ 184,500 | \$<br>1,069,291 |