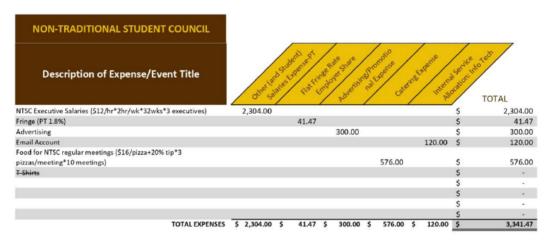

# ASUW FY25 Budget

BASIS OF STUDENT FEE: \$42.50/semester X 8,500 stds X 2 semesters = \$722,500 \$4.40/credit hr X 9,500 credits = \$41,800

|     | ACCOUNT                                      | FEE        | SUMMER FEE | CARRYOVER  | ENDOWMENTS | TOTAL           |
|-----|----------------------------------------------|------------|------------|------------|------------|-----------------|
| Pg# |                                              |            |            |            |            |                 |
|     | BRANCHES                                     |            |            |            |            |                 |
| 3   | EXECUTIVE                                    | 114,408    | 6,800      | 10,000     |            | \$<br>131,208   |
| 5   | JUDICIAL                                     | 2,120      |            |            |            | \$<br>2,120     |
| 7   | LEGISLATIVE                                  | 72,388     |            | 5,000      |            | \$<br>77,388    |
|     | OPERATING                                    |            |            |            |            |                 |
| 9   | BUSINESS OFFICE                              | 270,490    | 35,000     | 19,180     |            | \$<br>324,670   |
|     | PARTNERS/PROGRAMS/ENDOWMENTS                 |            |            |            |            |                 |
| 11  | FINANCIAL LITERACY                           |            |            |            | 6,000      | \$<br>6,000     |
| 13  | FIRST YEAR SENATE                            | 4,283      |            |            |            | \$<br>4,283     |
| 15  | HOMECOMING OUTREACH, PROGRAMMING & ELECTIONS | 13,561     |            | 784        |            | \$<br>14,345    |
| 17  | NON-TRADITIONAL COUNCIL                      | 3,341      |            |            |            | \$<br>3,341     |
| 19  | SCHOLARSHIPS                                 | 28,000     |            |            | 78,500     | \$<br>106,500   |
| 21  | SPECIAL PROJECTS                             |            |            |            | 100,000    | \$<br>100,000   |
| 23  | STUDENT LEGAL SERVICES                       | 33,062     |            |            |            | \$<br>33,062    |
| 25  | STUDENT ORG FUNDING BOARD                    | 171,043    |            | 85,527     |            | \$<br>256,570   |
| 27  | UNITED MULTICULTURAL COUNCIL                 | 9,803      |            |            |            | \$<br>9,803     |
|     | TOTALS                                       | \$ 722,500 | \$ 41,800  | \$ 120,491 | \$ 184,500 | \$<br>1,069,291 |