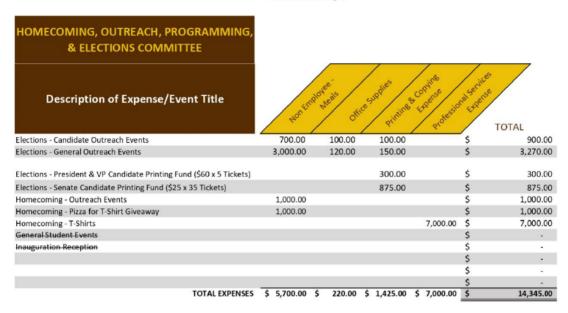

# ASUW FY25 Budget

BASIS OF STUDENT FEE: \$42.50/semester X 8,500 stds X 2 semesters = \$722,500 \$4.40/credit hr X 9,500 credits = \$41,800

|     | ACCOUNT                                      | FEE        | SUMMER FEE | CARRYOVER  | ENDOWMENTS | TOTAL           |
|-----|----------------------------------------------|------------|------------|------------|------------|-----------------|
| Pg# |                                              |            |            |            |            |                 |
|     | BRANCHES                                     |            |            |            |            |                 |
| 3   | EXECUTIVE                                    | 114,408    | 6,800      | 10,000     |            | \$<br>131,208   |
| 5   | JUDICIAL                                     | 2,120      |            |            |            | \$<br>2,120     |
| 7   | LEGISLATIVE                                  | 72,388     |            | 5,000      |            | \$<br>77,388    |
|     | OPERATING                                    |            |            |            |            |                 |
| 9   | BUSINESS OFFICE                              | 270,490    | 35,000     | 19,180     |            | \$<br>324,670   |
|     | PARTNERS/PROGRAMS/ENDOWMENTS                 |            |            |            |            |                 |
| 11  | FINANCIAL LITERACY                           |            |            |            | 6,000      | \$<br>6,000     |
| 13  | FIRST YEAR SENATE                            | 4,283      |            |            |            | \$<br>4,283     |
| 15  | HOMECOMING OUTREACH, PROGRAMMING & ELECTIONS | 13,561     |            | 784        |            | \$<br>14,345    |
| 17  | NON-TRADITIONAL COUNCIL                      | 3,341      |            |            |            | \$<br>3,341     |
| 19  | SCHOLARSHIPS                                 | 28,000     |            |            | 78,500     | \$<br>106,500   |
| 21  | SPECIAL PROJECTS                             |            |            |            | 100,000    | \$<br>100,000   |
| 23  | STUDENT LEGAL SERVICES                       | 33,062     |            |            |            | \$<br>33,062    |
| 25  | STUDENT ORG FUNDING BOARD                    | 171,043    |            | 85,527     |            | \$<br>256,570   |
| 27  | UNITED MULTICULTURAL COUNCIL                 | 9,803      |            |            |            | \$<br>9,803     |
|     | TOTALS                                       | \$ 722,500 | \$ 41,800  | \$ 120,491 | \$ 184,500 | \$<br>1,069,291 |