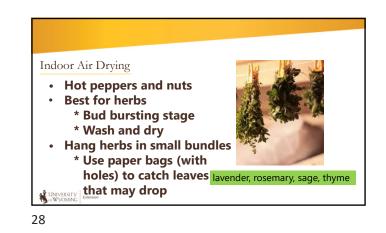

### Advantages of Drying

- Many foods can be dried
- Store more food in less space • Better flavor and retains nutritional quality
- Simple and easy
- Use dehydrator, oven, microwave, or air

#### UNIVERSITY or WYOMING Extension

Drying Methods Indoor Air Microwave Oven Dehydrator

| ehydrator Drying Continued                                                                                                                                                                        |                                                                                                                                      |
|---------------------------------------------------------------------------------------------------------------------------------------------------------------------------------------------------|--------------------------------------------------------------------------------------------------------------------------------------|
| Do                                                                                                                                                                                                | Don't                                                                                                                                |
| High wattage heater     Strong fan     Enclosed thermostat     Temperature dial from 85-160°F     Auto shut-off timer     UL seal of approval     Guarantee     Jerky: Excalibur and Gardenmaster | <ul> <li>Single wall construction</li> <li>Exposed heating element</li> <li>Clear plastic lids or trays</li> <li>Overload</li> </ul> |