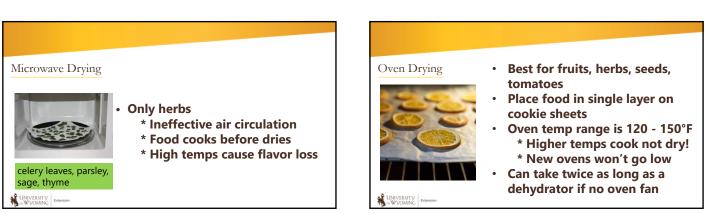

### Advantages of Drying

- Many foods can be dried
- Store more food in less space • Better flavor and retains nutritional quality
- Simple and easy
- Use dehydrator, oven, microwave, or air

#### UNIVERSITY or WYOMING Extension

Drying Methods Indoor Air Microwave Oven Dehydrator

| ehydrator Drying Continued                                                                                                                                                                        |                                                                                                                                      |
|---------------------------------------------------------------------------------------------------------------------------------------------------------------------------------------------------|--------------------------------------------------------------------------------------------------------------------------------------|
| Do                                                                                                                                                                                                | Don't                                                                                                                                |
| High wattage heater     Strong fan     Enclosed thermostat     Temperature dial from 85-160°F     Auto shut-off timer     UL seal of approval     Guarantee     Jerky: Excalibur and Gardenmaster | <ul> <li>Single wall construction</li> <li>Exposed heating element</li> <li>Clear plastic lids or trays</li> <li>Overload</li> </ul> |