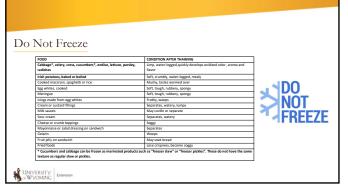

p://www.uga.edu/nchfp">http://www.uga.edu/nchfp</a>
   University of Wyoming Extension Nutrition & Food Safety Website at <a href="https://wwyoextension.org/uwnutrition/category/food-preservation">https://www.uga.edu/nchfp</a>
   Iniversity of Wyoming Extension Nutrition & Food Safety Website at <a href="https://wwyoextension.org/uwnutrition/category/food-preservation">https://www.uga.edu/nchfp</a>
   University of Wyoming Extension Nutrition & Food Safety Website at <a href="https://wwyoextension.org/uwnutrition/category/food-preservation">https://www.uga.edu/nchfp</a>
- University of Wyoming Extension Nutrition & Food Safety Facebook page videos at <a href="https://www.facebook.com/UWEnutrition">https://www.facebook.com/UWEnutrition</a>

#### UNIVERSITY or WYOMING Extension

















Freezing Effect on Spices and Seasonings

- Pepper, clove, garlic, green pepper, some herbs get strong and bitter
- Onion and paprika change flavor
- Celery seasonings become stronger
- Salt loses flavor; may increase rancidity if fat is present in item
- Add additional seasoning when reheat/serve

UNIVERSITY or WYOMING Exter

14

Freezing Tips Freezing Tips Continued Prevent discoloration Most vegetables blanched \* scalding vegetables in boiling Treat fruits with water or steam for a short time - ascorbic acid (vit C), \* Time: 10 seconds to 11 min - citric acid powder, or Underblanching stimulates the activity of - lemon juice enzymes and is worse than no blanching! Stop cooking with ice water bath UNIVERSITY or WYOMING Extension UNIVERSITY or WYOMING Exten

16





| Length of Stor