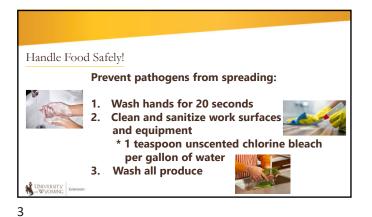

# 2



# Successful Preserving 1. Use good equipment made for home preservation. 2. Use good equipment made for home preservation.

- Use research-tested recipes published *after* 2014!
- 3. Follow guidelines for preparation, jar size, preserving method, and processing time.

#### UNIVERSITY or WYOMING Extension





So Easy to Preserve, 6th Edition, 2020. University of Georgia Cooperative Extension.

• Preserving Food in Wyoming, 2018. University of Wyoming Extension.

# Preservation Resources Continued

### Websites:

- Ball at <u>http://www.freshpreserving.com</u>
- National Center for Home Food Preservation at <a href="http://www.uga.edu/nchfp">http://www.uga.edu/nchfp</a>
   University of Wyoming Extension Nutrition & Food Safety Website at <a href="https://wwyoextension.org/uwnutrition/ca