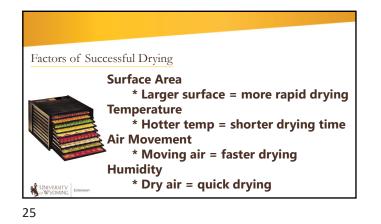

|                            |                                      |



20



### Advantages of Drying

- Many foods can be dried
- Store more food in less space • Better flavor and retains nutritional quality
- Simple and easy
- Use dehydrator, oven, microwave, or air

#### UNIVERSITY or WYOMING Extension







Drying Methods Indoor Air Microwave Oven Dehydrator









| ehydrator Drying Continued                                                                                                                                                                        |                                                                                                                                      |
|---------------------------------------------------------------------------------------------------------------------------------------------------------------------------------------------------|--------------------------------------------------------------------------------------------------------------------------------------|
| Do