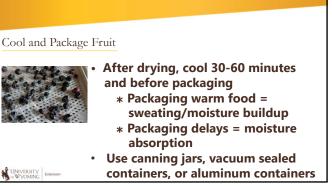

#### After either of these treatments, the dried fruits are ready to be conditioned and stored

39

#### **Condition Fruits**

- CONDITION fruits to distribute and equalize moisture to reduce risk of mold growth
  - \* Pack fruit loose in plastic or glass jar, seal, and let stand 1 week or up to 10 days
  - \* Shake jars daily to separate pieces
  - \* If condensation appears, place fruit back in the dehydrator