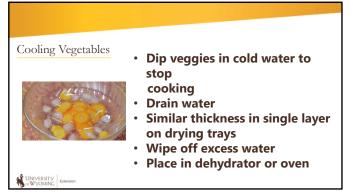

# Less nutrient loss

UNIVERSITY EXT

43

45

Try vegetable leathers (pumpkin, tomato, mixed Leathers/Rolls veggie, etc.) Puree produce Pour 1/8-inch thick on tray • Dry when no indention in center of leather When warm, peel up and roll, cool, wrap in plastic Keep one month or freeze Add spices, flavorings, and other additions (coconut, nuts, granola, seeds, etc.) UNIVERSITY or WYOMING Extension