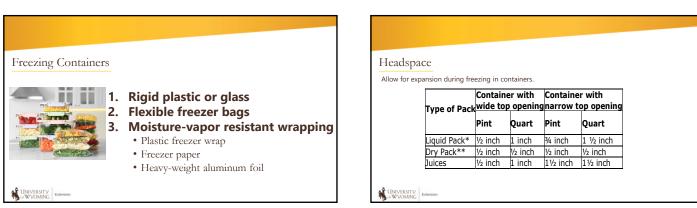

"http://www.uga.edu/nchfp">http://www.uga.edu/nchfp</a>
   University of Wyoming Extension Nutrition & Food Safety Website at <a href="https://wwyoextension.org/uwnutrition/category/food-preservation">https://www.uga.edu/nchfp</a>
   Iniversity of Wyoming Extension Nutrition & Food Safety Website at <a href="https://wwyoextension.org/uwnutrition/category/food-preservation">https://www.uga.edu/nchfp</a>
   University of Wyoming Extension Nutrition & Food Safety Website at <a href="https://wwyoextension.org/uwnutrition/category/food-preservation">https://www.uga.edu/nchfp</a>
- University of Wyoming Extension Nutrition & Food Safety Facebook page videos at <a href="https://www.facebook.com/UWEnutrition">https://www.facebook.com/UWEnutrition</a>

#### UNIVERSITY or WYOMING Extension

















Freezing Effect on Spices and Seasonings

- Pepper, clove, garlic, green pepper, some herbs get strong and bitter
- Onion and paprika change flavor
- Celery seasonings become stronger
- Salt loses flavor; may increase rancidity if fat is present in item
- Add additional seasoning when reheat/serve

UNIVERSITY or WYOMING Exter

14

Freezing Tips Freezing Tips Continued Prevent discoloration Most vegetables blanched \* scalding vegetables in boiling Treat fruits with water or steam for a short time - ascorbic acid (vit C), \* Time: 10 seconds to 11 min - citric acid powder, or Underblanching stimulates the activity of - lemon juice enzymes and is worse than no blanching! Stop cooking with ice water bath UNIVERSITY or WYOMING Extension UNIVERSITY or WYOMING Exten

16





| Length of