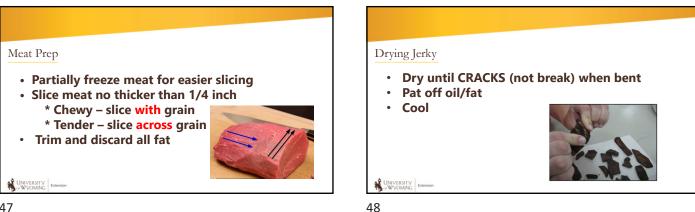

### Storing Jerky

- Room temp for 2 weeks in sealed container
- Check for weeping discard if evident
  - \* Moisture or fat on surface of jerky
- Increase shelf life by:
  - \* Refrigeration
  - \* Freezing