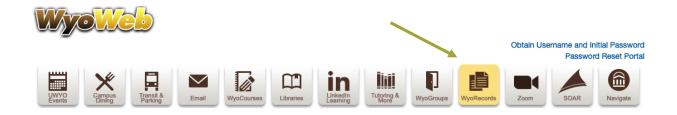

In the Faculty & Staff Resources box on the right-hand side of the screen **click on Financial Management & HCM**.



In the My Profile tab the Person Number can be found in two places:

#### 1. My Organization Chart

- Click on My Organization Chart
- Look for tile with your name
- E# listed at the bottom is the Person Number



### 2. Roles and Delegations



- Click on the Roles and Delegations tile
- Person Number is on the first line of the right-hand column at the top

### W#

The W# is a 9-digit sequence unique to an individual. **The last 4 digits of the W# are used as the activation code and PIN for a P-Card.** The W# is required to obtain a P-Card for this reason.

The W# is on your WyoOne card or you can follow these instructions to find it.

### Click on the WyoRecords tile



#### Menu

- Registration
- Student Account
- Main Menu

Find a page...

• Click on Student Account



• Click on Student Financial Portal

Click on My Profile





• Click on Personal Profile

# My Profile



## **Contact Us**

Contact us at <a href="mailto:pcard@uwyo.edu">pcard@uwyo.edu</a> or 307-766-5717 for assistance.