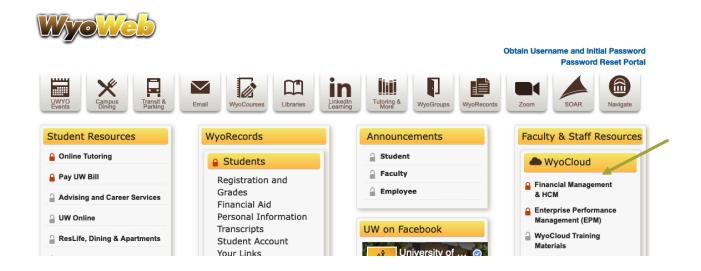

#### **Person Number**

The Person Number is a unique 4 – 6-digit number assigned to UW employees. This is required to obtain a P-Card.

In the Faculty & Staff Resources box on the right-hand side of the screen **click on Financial Management & HCM**.