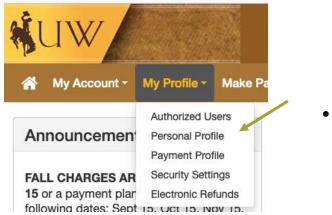

#### Menu

- Registration
- Student Account
- Main Menu

Find a page...

• Click on Student Account

• Click on Student Financial Portal

Click on My Profile

• Click on Personal Profile

# My Profile