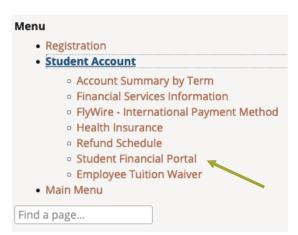

#### Menu

- Registration
- Student Account
- Main Menu

Find a page...

• Click on Student Account

• Click on Student Financial Portal

Click on My Profile

• Click on Personal Profile