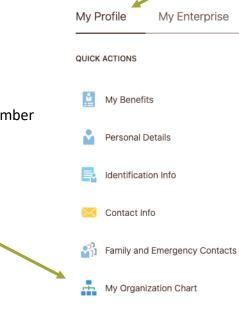

In the My Profile tab the Person Number can be found in two places:

#### 1. My Organization Chart

- Click on My Organization Chart
- Look for tile with your name
- E# listed at the bottom is the Person Number