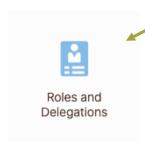

### 2. Roles and Delegations

- Click on the Roles and Delegations tile
- Person Number is on the first line of the right-hand column at the top