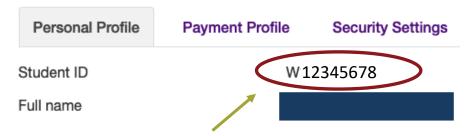

### W#

The W# is a 9-digit sequence unique to an individual. **The last 4 digits of the W# are used as the activation code and PIN for a P-Card.** The W# is required to obtain a P-Card for this reason.

The W# is on your WyoOne card or you can follow these instructions to find it.