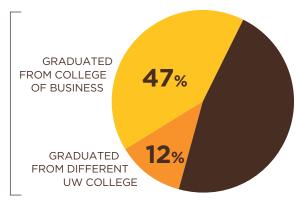

## **6 YEAR GRADUATION RATES:**

139

NUMBER OF STUDENTS ENTERING 61%
TOTAL
GRADUATED
FROM UW