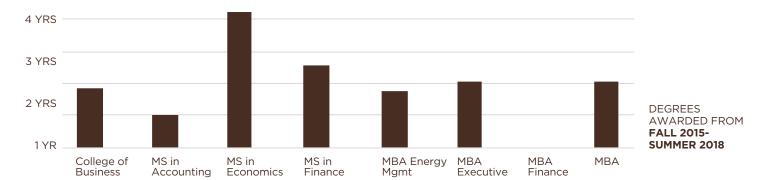

#### MASTERS STUDENTS TIME-TO-DEGREE BY PROGRAM:

DOCTORAL STUDENTS TIME-TO-DEGREE BY PROGRAM:

TOTAL ENROLLMENT: