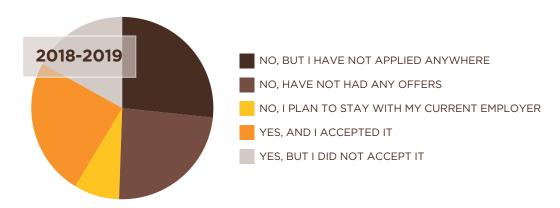

DUATE & GRADUATE CLASS PROFILE:





#### GRADUATE CLASS PROFILE BY GENDER:



## STUDENT-TO-FACULTY RATIO:

| 16:1      | 18:1      | 16:1      | 22:1      | 15:1      | 15:1      |
|-----------|-----------|-----------|-----------|-----------|-----------|
| FALL 2015 | FALL 2016 | FALL 2017 | FALL 2018 | FALL 2019 | FALL 2020 |

## **AVERAGE CLASS SIZE:**

| 35.8      | <b>35.2</b> | 38.8      | 38.9      | 38.7      | 38.4      |
|-----------|-------------|-----------|-----------|-----------|-----------|
| FALL 2015 | FALL 2016   | FALL 2017 | FALL 2018 | FALL 2019 | FALL 2020 |

PERCENT OF STUDENTS WHO PLANNED ON STAYING IN WYOMING AFTER GRADUATING (AY 2019-2020):



#### PERCENT OF STUDENTS WHO COMPLETED AN INTERNSHIP AND WHEN:



## PERCENT OF STUDENTS WITH A JOB OFFER (AY 2019-20):



#### STUDENTS' HIGHER EDUCATION INTENTIONS:





## **SALARY RANGE:**



#### PROFESSIONAL EXPERIENCE:





## **6 YEAR GRADUATION RATES:**

139

NUMBER OF STUDENTS ENTERING 61%
TOTAL
GRADUATED
FROM UW



#### 5 YEAR GRADUATION RATES:

135

NUMBER OF STUDENTS ENTERING 59% TOTAL GRADUATED FROM UW



#### 4 YEAR GRADUATION RATES:

149

NUMBER OF STUDENTS ENTERING 42%
TOTAL
GRADUATED
FROM UW