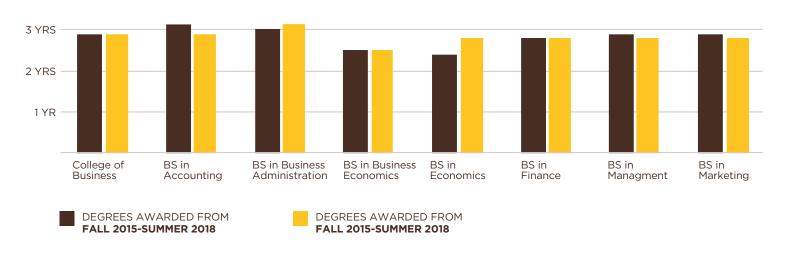

## **BY THE NUMBERS**

#### FIRST-TIME STUDENTS TIME-TO-DEGREE BY PROGRAM:



## TRANSFER STUDENTS TIME-TO-DEGREE BY PROGRAM:



#### MASTERS STUDENTS TIME-TO-DEGREE BY PROGRAM:



DOCTORAL STUDENTS TIME-TO-DEGREE BY PROGRAM:



TOTAL ENROLLMENT:





## FIRST-TIME RETENTION RATES:



## TOTAL DEGREES AWARDED:





# GENDER & ETHNICITY PROFILE FEMALES: INCLUDES BOTH GRADUATE AND UNDERGRADUATE STUDENTS





## GENDER & ETHNICITY PROFILE MALES: INCLUDES BOTH GRADUATE AND UNDERGRADUATE STUDENTS



## UNDERGRADUATE CLASS PROFILE BY GENDER:



#### UNDERGRADUATE & GRADUATE CLASS PROFILE:





#### GRADUATE CLASS PROFILE BY GENDER:



## STUDENT-TO-FACULTY RATIO:

| 16:1      | 18:1      | 16:1      | 22:1      | 15:1      | 15:1      |
|-----------|-----------|-----------|-----------|-----------|-----------|
| FALL 2015 | FALL 2016 | FALL 2017 | FALL 2018 | FALL 2019 | FALL 2020 |

## **AVERAGE CLASS SIZE:**

| 35.8