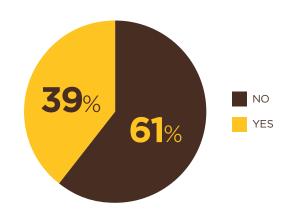

PERCENT OF STUDENTS WHO PLANNED ON STAYING IN WYOMING AFTER GRADUATING (AY 2019-2020):