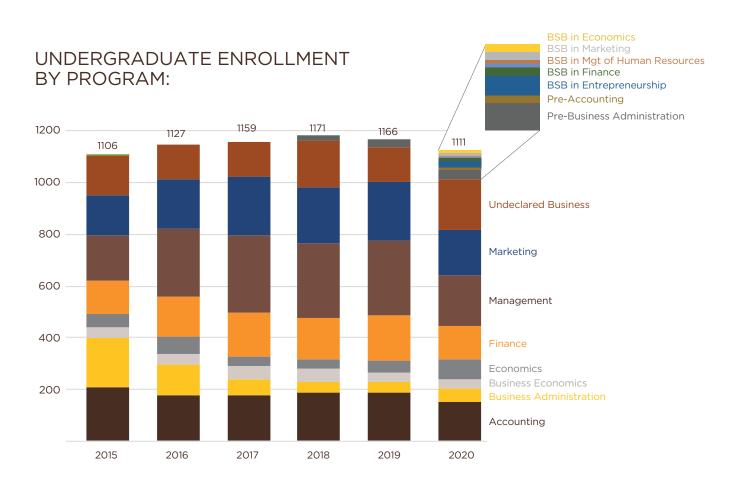

## **BY THE NUMBERS**

#### FIRST-TIME STUDENTS TIME-TO-DEGREE BY PROGRAM:



## TRANSFER STUDENTS TIME-TO-DEGREE BY PROGRAM:



#### MASTERS STUDENTS TIME-TO-DEGREE BY PROGRAM:



DOCTORAL STUDENTS TIME-TO-DEGREE BY PROGRAM:



TOTAL ENROLLMENT:





## FIRST-TIME RETENTION RATES:



## TOTAL DEGREES AWARDED:





# GENDER & ETHNICITY PROFILE FEMALES: INCLUDES BOTH GRADUATE AND UNDERGRADUATE STUDENTS





## GENDER & ETHNICITY PROFILE MALES: INCLUDES BOTH GRADUATE AND UNDERGRADUATE STUDENTS



## UNDERGRADUATE CLASS PROFILE BY GENDER:



#### UNDERGRADUATE & GRADUATE CLASS PROFILE:





#### GRADUATE CLASS PROFILE BY GENDER:



## STUDENT-TO-FACULTY RATIO:

| 16:1      | 18:1      | 16:1      | 22:1      | 15:1      | 15:1      |
|-----------|-----------|-----------|-----------|-----------|-----------|
| FALL 2015 | FALL 2016 | FALL 2017 | FALL 2018 | FALL 2019 | FALL 2020 |

## **AVERAGE CLASS SIZE:**

| 35.8      | <b>35.2</b> | 38.8      | 38.9      | 38.7      | 38.4      |
|-----------|-------------|-----------|-----------|-----------|-----------|
| FALL 2015 | FALL 2016   | FALL 2017 | FALL 2018 | FALL 2019 | FALL 2020 |

PERCENT OF STUDENTS WHO PLANNED ON STAYING IN WYOMING AFTER G