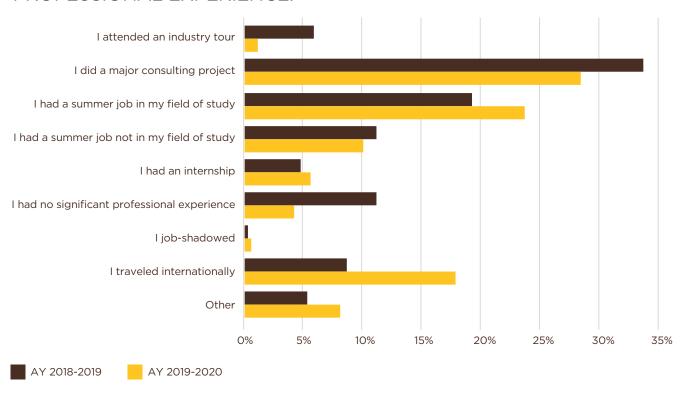

:

| 16:1      | 18:1      | 16:1      | 22:1      | 15:1      | 15:1      |
|-----------|-----------|-----------|-----------|-----------|-----------|
| FALL 2015 | FALL 2016 | FALL 2017 | FALL 2018 | FALL 2019 | FALL 2020 |

## **AVERAGE CLASS SIZE:**

| 35.8      | <b>35.2</b> | 38.8      | 38.9      | 38.7      | 38.4      |
|-----------|-------------|-----------|-----------|-----------|-----------|
| FALL 2015 | FALL 2016   | FALL 2017 | FALL 2018 | FALL 2019 | FALL 2020 |

PERCENT OF STUDENTS WHO PLANNED ON STAYING IN WYOMING AFTER GRADUATING (AY 2019-2020):



#### PERCENT OF STUDENTS WHO COMPLETED AN INTERNSHIP AND WHEN:



## PERCENT OF STUDENTS WITH A JOB OFFER (AY 2019-20):



#### STUDENTS' HIGHER EDUCATION INTENTIONS:





## **SALARY RANGE:**



#### PROFESSIONAL EXPERIENCE:





## **6 YEAR GRADUATION RATES:**

139

NUMBER OF STUDENTS ENTERING 61%
TOTAL
GRADUATED
FROM UW



#### 5 YEAR GRADUATION RATES:

135

NUMBER OF STUDENTS ENTERING 59% TOTAL GRADUATED FROM UW



#### 4 YEAR GRADUATION RATES:

149

NUMBER OF STUDENTS ENTERING 42%
TOTAL
GRADUATED
FROM UW