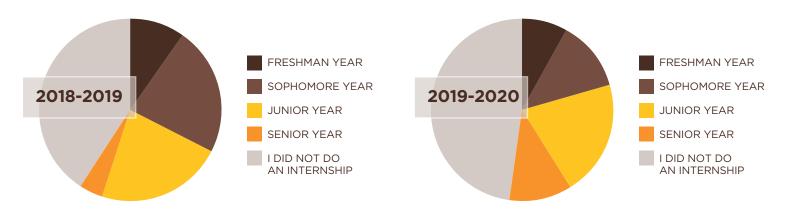

# UNDERGRADUATE CLASS PROFILE BY GENDER:



#### UNDERGRADUATE & GRADUATE CLASS PROFILE:





#### GRADUATE CLASS PROFILE BY GENDER:



## STUDENT-TO-FACULTY RATIO:

| 16:1      | 18:1      | 16:1      | 22:1      | 15:1      | 15:1      |
|-----------|-----------|-----------|-----------|-----------|-----------|
| FALL 2015 | FALL 2016 | FALL 2017 | FALL 2018 | FALL 2019 | FALL 2020 |

## **AVERAGE CLASS SIZE:**

| 35.8      | <b>35.2</b> | 38.8      | 38.9      | 38.7      | 38.4      |
|-----------|-------------|-----------|-----------|-----------|-----------|
| FALL 2015 | FALL 2016   | FALL 2017 | FALL 2018 | FALL 2019 | FALL 2020 |

PERCENT OF STUDENTS WHO PLANNED ON STAYING IN WYOMING AFTER GRADUATING (AY 2019-2020):



#### PERCENT OF STUDENTS WHO COMPLETED AN INTERNSHIP AND WHEN:



## PERCENT OF STUDENTS WITH A JOB OFFER (AY 2019-20):



#### STUDENTS' HIGHER EDUCATION INTENTIONS:





## **SALARY RANGE:**



#### PROFESSIONAL EXPERIENCE:





## **6 YEAR GRADUATION RATES:**

139

NUMBER OF STUDENTS ENTERING 61%
TOTAL
GRADUATED
FROM UW



#### 5 YEAR GRADUATION RATES:

135

NUMBER OF STUDENTS ENTERING 59% TOTAL GRADUATED FROM UW



#### 4 YEAR GRADUATION RATES:

149

NUMBER OF STUDENTS ENTERING 42%
TOTAL
GRADUATED
FROM UW