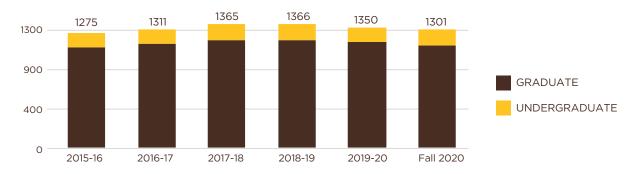

#### MASTERS STUDENTS TIME-TO-DEGREE BY PROGRAM:

DOCTORAL STUDENTS TIME-TO-DEGREE BY PROGRAM:

TOTAL ENROLLMENT: