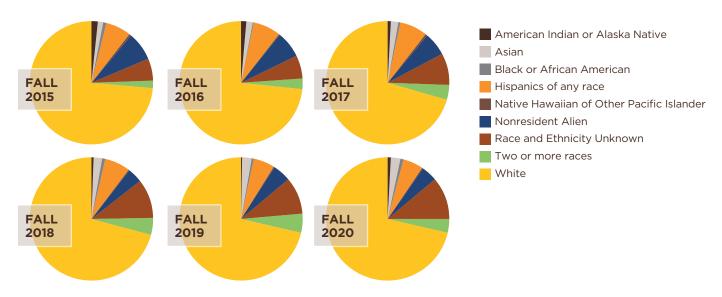

# GENDER & ETHNICITY PROFILE FEMALES: INCLUDES BOTH GRADUATE AND UNDERGRADUATE STUDENTS

## GENDER & ETHNICITY PROFILE MALES: INCLUDES BOTH GRADUATE AND UNDERGRADUATE STUDENTS