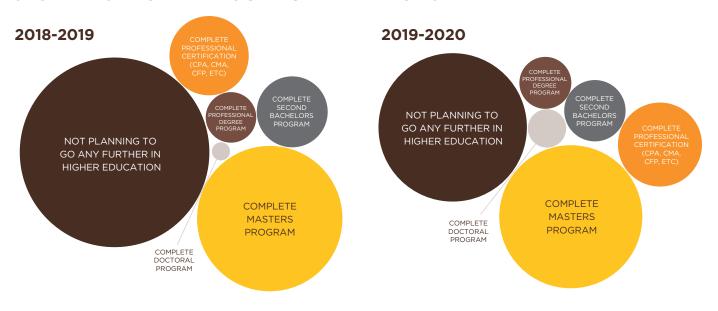

ATE CLASS PROFILE BY GENDER:



## STUDENT-TO-FACULTY RATIO:

| 16:1      | 18:1      | 16:1      | 22:1      | 15:1      | 15:1      |
|-----------|-----------|-----------|-----------|-----------|-----------|
| FALL 2015 | FALL 2016 | FALL 2017 | FALL 2018 | FALL 2019 | FALL 2020 |

## **AVERAGE CLASS SIZE:**

| 35.8      | <b>35.2</b> | 38.8      | 38.9      | 38.7      | 38.4      |
|-----------|-------------|-----------|-----------|-----------|-----------|
| FALL 2015 | FALL 2016   | FALL 2017 | FALL 2018 | FALL 2019 | FALL 2020 |

PERCENT OF STUDENTS WHO PLANNED ON STAYING IN WYOMING AFTER GRADUATING (AY 2019-2020):



#### PERCENT OF STUDENTS WHO COMPLETED AN INTERNSHIP AND WHEN:



## PERCENT OF STUDENTS WITH A JOB OFFER (AY 2019-20):



#### STUDENTS' HIGHER EDUCATION INTENTIONS:





## **SALARY RANGE:**



#### PROFESSIONAL EXPERIENCE:





## **6 YEAR GRADUATION RATES:**

139

NUMBER OF STUDENTS ENTERING 61%
TOTAL
GRADUATED
FROM UW



#### 5 YEAR GRADUATION RATES:

135

NUMBER OF STUDENTS ENTERING 59% TOTAL GRADUATED FROM UW



#### 4 YEAR GRADUATION RATES:

149

NUMBER OF STUDENTS ENTERING 42%
TOTAL
GRADUATED
FROM UW