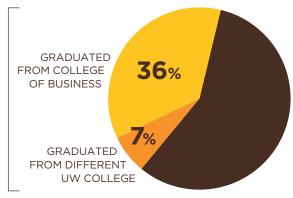

#### 5 YEAR GRADUATION RATES:

135

NUMBER OF STUDENTS ENTERING 59% TOTAL GRADUATED FROM UW