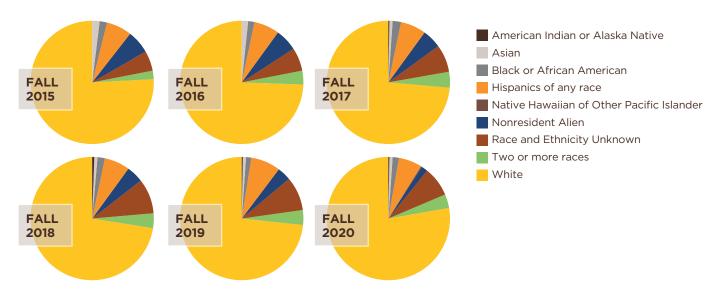

# GENDER & ETHNICITY PROFILE FEMALES: INCLUDES BOTH GRADUATE AND UNDERGRADUATE STUDENTS

## GENDER & ETHNICITY PROFILE MALES: INCLUDES BOTH GRADUATE AND UNDERGRADUATE STUDENTS