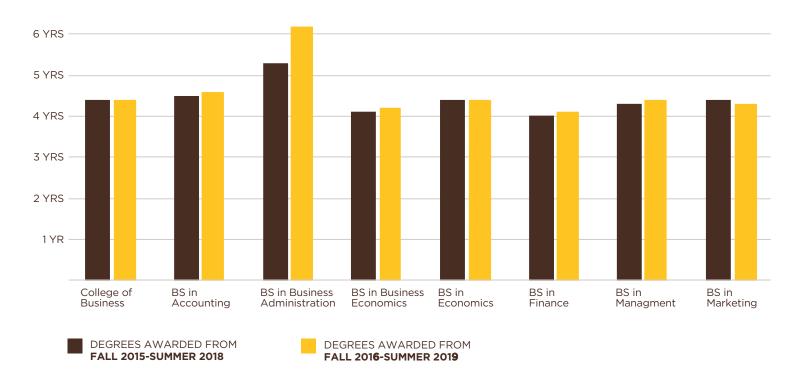

## **BY THE NUMBERS**

#### FIRST-TIME STUDENTS TIME-TO-DEGREE BY PROGRAM:



## TRANSFER STUDENTS TIME-TO-DEGREE BY PROGRAM:



#### MASTERS STUDENTS TIME-TO-DEGREE BY PROGRAM:



DOCTORAL STUDENTS TIME-TO-DEGREE BY PROGRAM:



TOTAL ENROLLMENT:





## FIRST-TIME RETENTION RATES:



## TOTAL DEGREES AWARDED:





# GENDER & ETHNICITY PROFILE FEMALES: INCLUDES BOTH GRADUATE AND UNDERGRADUATE STUDENTS





## GENDER & ETHNICITY PROFILE MALES: INCLUDES BOTH GRADUATE AND UNDERGRADUATE STUDENTS



## UNDERGRADUATE CLASS PROFILE BY GENDER:



#### UNDERGRADUATE & GRADUATE CLASS PROFILE:





#### GRADUATE CLASS PROFILE BY GENDER:



## STUDENT-TO-FACULTY RATIO:

| 16:1      | 18:1      | 16:1      | 22:1      | 15:1      | 15:1      |
|-----------|-----------|-----------|-----------|-----------|-----------|
| FALL 2015 | FALL 2016 | FALL 2017 | FALL 2018 | FALL 2019 |