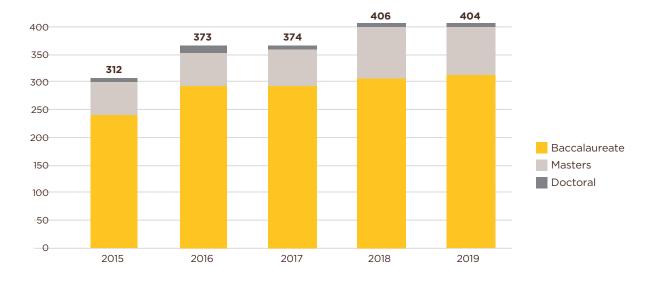

## **BY THE NUMBERS**

#### FIRST-TIME STUDENTS TIME-TO-DEGREE BY PROGRAM:



## TRANSFER STUDENTS TIME-TO-DEGREE BY PROGRAM:



#### MASTERS STUDENTS TIME-TO-DEGREE BY PROGRAM:



DOCTORAL STUDENTS TIME-TO-DEGREE BY PROGRAM:



TOTAL ENROLLMENT:





## FIRST-TIME RETENTION RATES:



## TOTAL DEGREES AWARDED:





# GENDER & ETHNICITY PROFILE FEMALES: INCLUDES BOTH GRADUATE AND UNDERGRADUATE STUDENTS





## GENDER & ETHNICITY PROFILE MALES: INCLUDES BOTH GRADUATE AND UNDERGRADUATE STUDENTS



## UNDERGRADUATE CLASS PROFILE BY GENDER:



#### UNDERGRADUATE & GRADUATE CLASS PROFILE:





#### GRADUATE CLASS PROFILE BY GENDER:



## STUDENT-TO-FACULTY RATIO:

| 16:1      | 18:1      | 16:1      | 22:1      | 15:1      | 15:1      |
|-----------|-----------|-----------|-----------|-----------|-----------|
| FALL 2015 | FALL 2016 | FALL 2017 | FALL 2018 | FALL 2019 | FALL 2020 |

## **AVERAGE CLASS SIZE:**

| 35.8      | <b>35.2</b> | 38.8      | 38.9      | 38.7      | 38.4      |
|-----------|-------------|-----------|-----------|-----------|-----------|
| FALL 2015 | FALL 2016   | FALL 2017 | FAL