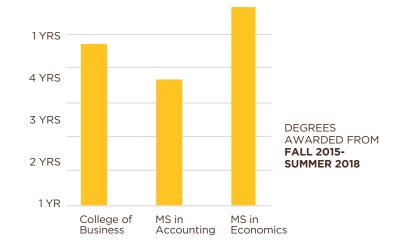

#### MASTERS STUDENTS TIME-TO-DEGREE BY PROGRAM:

DOCTORAL STUDENTS TIME-TO-DEGREE BY PROGRAM:

TOTAL ENROLLMENT: