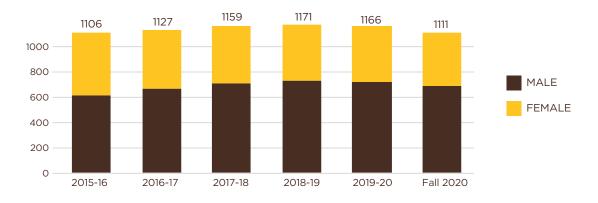

## **BY THE NUMBERS**

#### FIRST-TIME STUDENTS TIME-TO-DEGREE BY PROGRAM:



## TRANSFER STUDENTS TIME-TO-DEGREE BY PROGRAM:



#### MASTERS STUDENTS TIME-TO-DEGREE BY PROGRAM:



DOCTORAL STUDENTS TIME-TO-DEGREE BY PROGRAM:



TOTAL ENROLLMENT:





## FIRST-TIME RETENTION RATES:



## TOTAL DEGREES AWARDED:





# GENDER & ETHNICITY PROFILE FEMALES: INCLUDES BOTH GRADUATE AND UNDERGRADUATE STUDENTS





## GENDER & ETHNICITY PROFILE MALES: INCLUDES BOTH GRADUATE AND UNDERGRADUATE STUDENTS



## UNDERGRADUATE CLASS PROFILE BY GENDER:



#### UNDERGRADUATE & GRADUATE CLASS PROFILE:





#### GRADUATE CLASS PROFILE BY GENDER:



## STUDENT-TO-FACULTY RATIO:

| 16:1      | 18:1      | 16:1      | 22:1      | 15:1      | 15:1      |
|-----------|-----------|-----------|-----------|-----------|-----------|
| FALL 2015 | FALL 2016 | FALL 2017 | FALL 2018 | FALL 2019 | FALL 2020 |

## **AVERAGE CLASS SIZE:**

| 35.8      | <b>35.2</b> | 38.8      | 38.9      | 38.7      | 38.4      |
|-----------|-------------|-----------|-----------|-----------|-----------|
| FALL 2015 | FALL 2016   | FALL 2017 | FALL 2018 | FALL 2019 | FALL 2020 |

PERCENT OF STUDENTS WHO PLANNED ON STAYING IN WYOMING AFTER GRADUATING (AY 2019-2020):



#### PERCENT OF STUDENTS WHO COMPLETED AN INTERNSHIP AND WHEN:



## PERCENT OF STUDENTS WITH A JOB OFFER