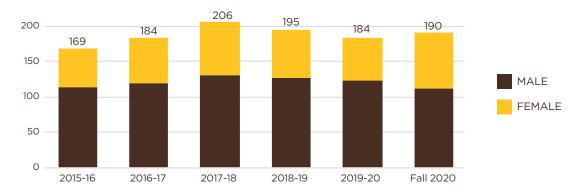

## **BY THE NUMBERS**

#### FIRST-TIME STUDENTS TIME-TO-DEGREE BY PROGRAM:



## TRANSFER STUDENTS TIME-TO-DEGREE BY PROGRAM:



#### MASTERS STUDENTS TIME-TO-DEGREE BY PROGRAM:



DOCTORAL STUDENTS TIME-TO-DEGREE BY PROGRAM:



TOTAL ENROLLMENT:





## FIRST-TIME RETENTION RATES:



## TOTAL DEGREES AWARDED:





# GENDER & ETHNICITY PROFILE FEMALES: INCLUDES BOTH GRADUATE AND UNDERGRADUATE STUDENTS





## GENDER & ETHNICITY PROFILE MALES: INCLUDES BOTH GRADUATE AND UNDERGRADUATE STUDENTS



## UNDERGRADUATE CLASS PROFILE BY GENDER:



#### UNDERGRADUATE & GRADUATE CLASS PROFILE:





#### GRADUATE CLASS PROFILE BY GENDER:



## STUDENT-TO-FACULTY RATIO:

| 16:1      | 18:1      | 16:1      | 22:1      | 15:1      | 15:1      |
|-----------|-----------|-----------|-----------|-----------|-----------|
| FALL 2015 | FALL 2016 | FALL 2017 | FALL 2018 | FALL 2019 | FALL 2020 |

## **AVERAGE CLASS SIZE:**

| 35.8      | <b>35.2</b> | 38.8      | 38.9      | 38.7      | 38.4      |
|-----------|-------------|-----------|-----------|-----------|-----------|
| FALL 2015 | FALL 2016   | FALL 2017 | FALL 2018 | FALL 2019 | FALL 2020 |

PERCENT OF STUDENTS WHO PLANNED ON STAYING IN WYOMING AFTER GRADUATING (AY 2019-2020):



#### PERCENT OF STUDENTS WHO COMPLETED AN INTERNSHIP AND WHEN:



## PERCENT OF STUDENTS WITH A JOB OFFER (AY 2019-20):



#### STUDENTS' HIGHER EDUCATION INTENTIONS:





## **SALARY RANGE:**



##