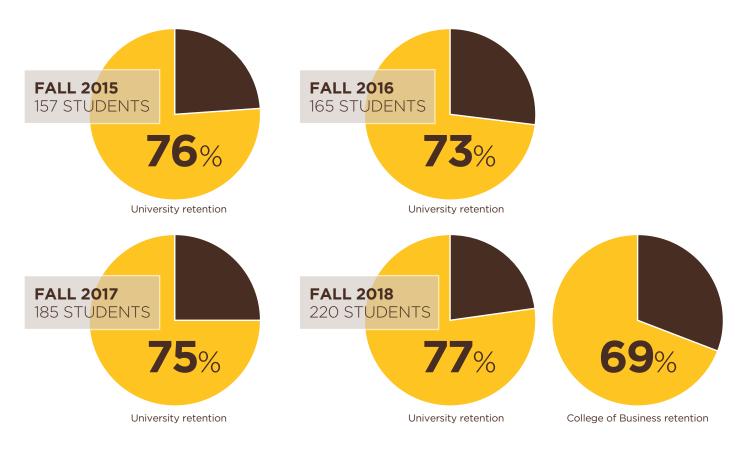

## **BY THE NUMBERS**

#### FIRST-TIME STUDENTS TIME-TO-DEGREE BY PROGRAM:



## TRANSFER STUDENTS TIME-TO-DEGREE BY PROGRAM:



#### MASTERS STUDENTS TIME-TO-DEGREE BY PROGRAM:



DOCTORAL STUDENTS TIME-TO-DEGREE BY PROGRAM:



TOTAL ENROLLMENT:





## FIRST-TIME RETENTION RATES:



## TOTAL DEGREES AWARDED:





# GENDER & ETHNICITY PROFILE FEMALES: INCLUDES BOTH GRADUATE AND UNDERGRADUATE STUDENTS





## GENDER & ETHNICITY PROFILE MALES: INCLUDES BOTH GRADUATE AND UNDERGRADUATE STUDENTS



## UNDERGRADUATE CLASS PROFILE BY GENDER:



#### UNDERGRADUATE & GRADUATE CLASS PROFILE:





#### GRADUATE CLASS PROFILE BY GENDER:



## STUDENT-TO-FACULTY RATIO:

| 16:1      | 18:1      | 16:1      | 22:1      | 15:1      | 15:1      |
|-----------|-----------|-----------|-----------|-----------|-----------|
| FALL 2015 | FALL 2016 | FALL 2017 | FALL 2018 | FALL 2019 | FALL 2020 |

## **AVERAGE CLASS SIZE:**

| 35.8      | <b>35.2</b> | 38.8      | 38.9      | 38.7      | 38.4      |
|-----------|-------------|-----------|-----------|-----------|-----------|
| FALL 2015 |