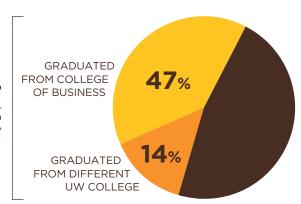

## **6 YEAR GRADUATION RATES:**

139

NUMBER OF STUDENTS ENTERING 61%
TOTAL
GRADUATED
FROM UW