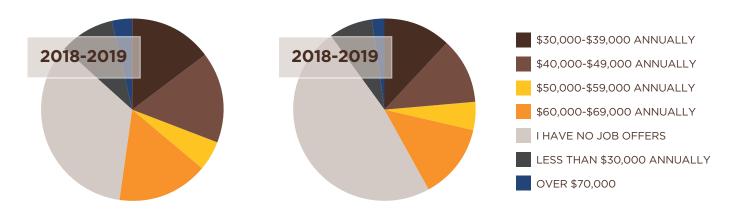

R:



## STUDENT-TO-FACULTY RATIO:

| 16:1      | 18:1      | 16:1      | 22:1      | 15:1      | 15:1      |
|-----------|-----------|-----------|-----------|-----------|-----------|
| FALL 2015 | FALL 2016 | FALL 2017 | FALL 2018 | FALL 2019 | FALL 2020 |

## **AVERAGE CLASS SIZE:**

| 35.8      | <b>35.2</b> | 38.8      | 38.9      | 38.7      | 38.4      |
|-----------|-------------|-----------|-----------|-----------|-----------|
| FALL 2015 | FALL 2016   | FALL 2017 | FALL 2018 | FALL 2019 | FALL 2020 |

PERCENT OF STUDENTS WHO PLANNED ON STAYING IN WYOMING AFTER GRADUATING (AY 2019-2020):



#### PERCENT OF STUDENTS WHO COMPLETED AN INTERNSHIP AND WHEN:



## PERCENT OF STUDENTS WITH A JOB OFFER (AY 2019-20):



#### STUDENTS' HIGHER EDUCATION INTENTIONS:





## **SALARY RANGE:**



#### PROFESSIONAL EXPERIENCE:





## **6 YEAR GRADUATION RATES:**

139

NUMBER OF STUDENTS ENTERING 61%
TOTAL
GRADUATED
FROM UW



#### 5 YEAR GRADUATION RATES:

135

NUMBER OF STUDENTS ENTERING 59% TOTAL GRADUATED FROM UW



#### 4 YEAR GRADUATION RATES:

149

NUMBER OF STUDENTS ENTERING 42%
TOTAL
GRADUATED
FROM UW