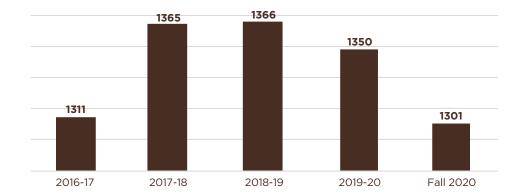

## **BY THE NUMBERS**

#### FIRST-TIME STUDENTS TIME-TO-DEGREE BY PROGRAM:



## TRANSFER STUDENTS TIME-TO-DEGREE BY PROGRAM:



#### MASTERS STUDENTS TIME-TO-DEGREE BY PROGRAM:



DOCTORAL STUDENTS TIME-TO-DEGREE BY PROGRAM:



TOTAL ENROLLMENT:





## FIRST-TIME RETENTION RATES:



## TOTAL DEGREES AWARDED:





# GENDER & ETHNICITY PROFILE FEMALES: INCLUDES BOTH GRADUATE AND UNDERGRADUATE STUDENTS





## GENDER & ETHNICITY PROFILE MALES: INCLUDES BOTH GRADUATE AND UNDERGRADUATE STUDENTS



## UNDERGRADUATE CLASS PROFILE BY GENDER:



#### UNDERGRADUATE & GRADUATE CLASS PROFILE:





#### GRADUATE CLASS PROFILE BY GENDER:



## STUDENT-TO-FACULTY RATIO:

| 16:1      | 18:1      | 16:1      | 22:1      | 15:1      | 15:1      |
|-----------|-----------|-----------|-----------|-----------|-----------|
| FALL 2015 | FALL 2016 | FALL 2017 | FALL 2018 | FALL 2019 | FALL 2020 |

## **AVERAGE CLASS SIZE:**

| 35.8      | <b>35.2</b> | 38.8      | 38.9      | 38.7      | 38.4      |
|-----------|-------------|-----------|-----------|---