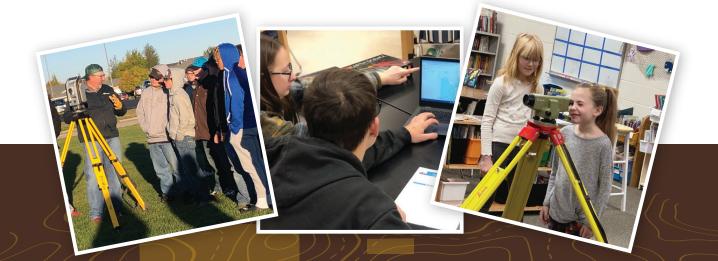

## **LAND SURVEYOR & GIS OUTREACH**

National Surveyor's Week > March 16-22, 2025

We invite educators and students in grades 4-12 to connect with professional land surveyors and GIS professionals as part of a statewide effort to raise awareness about these professions. Let us connect you with a professional in this field!