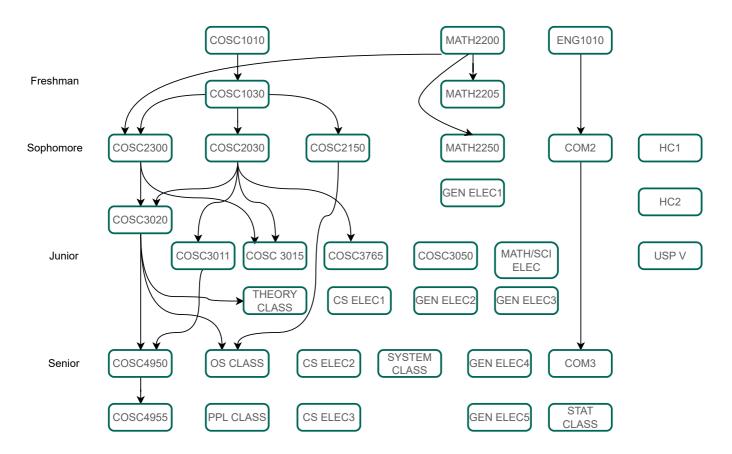

## Computer Science Flow Chart (AY 2022 - present)

OS CLASS: COSC 4740 (fall only) or COSC 3750 (spring only)

THEORY CLASS: COSC 4100 (fall only) or COSC 4200 (spring only)

PPL CLASS: COSC 4780 (prerec of 3015) or COSC 4785 (prerec of 2150 and cosc 3020)

SYSTEM CLASS: COSC 4820 (prerec COSC 2030) or COSC 4760 (prerec COSC 2150 and COSC 2030) OR EE4870 (prerec EE2390\_

STAT CLASS: STAT 2010 or STAT 2070

COSC ELECTIVES generally have a prerec of COSC 2030 or COSC 3020

GEN ELECT: Can meet any other requirement for the major, and should be selected to satisfy the upper division requirement and can be computer science courses.

MATH/SCI ELEC: is math or science elective, see approved list of science and math courses