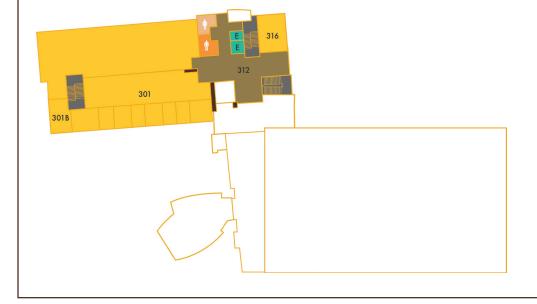

## 3<sup>RD</sup> FLOOR

- 301 UW Foundation Offices
- 301B Guthrie Conference Room
  - 312 Mendicino Reception Area
  - 316 Clay Conference Room

- Stairs

-

Elevators