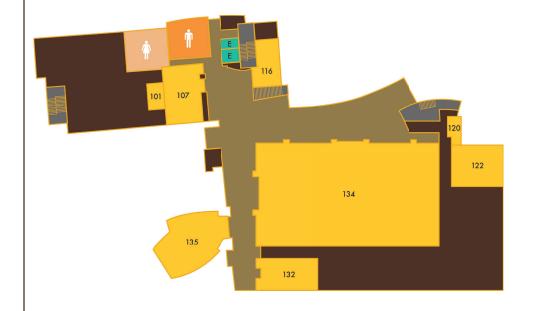

## 1<sup>ST</sup> FLOOR

- 101 Alumni Offices
- 107 Blalock Family Room
- 116 Tomé Student
  - Admissions Center
- 120 Facility Manager
- 122 Cowboy Call Center
- 132 Cline President's Room
- 134 Event Center
- 135 McMurry Foundation UW Legacy Hall