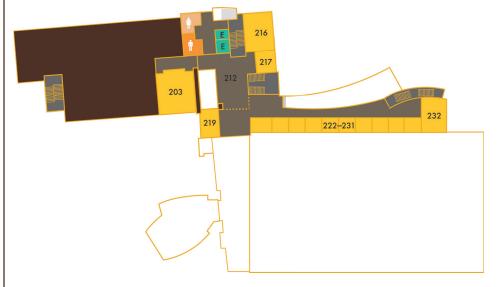

## 2<sup>ND</sup> FLOOR

- 203 Boyd Conference Room
- 212 Hartman Reception Area
- 216 Rile Training Center
- 217 Walters Corporate Reception Area
- 219 Dyekman Conference Room
- 222-231 Career Recruiting Rooms
  - 232 First Interstate Bank Conference Room