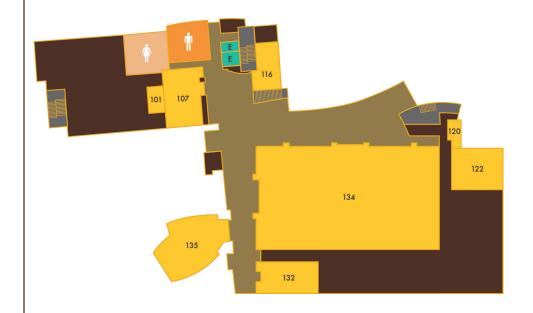

## MARIAN H. ROCHELLE GATEWAY CENTER

## 1<sup>ST</sup> FLOOR

- 101 Alumni Offices
- 107 Blalock Family Room
- 116 Tomé Student
  - Admissions Center
- 120 Facility Manager122 Cowboy Call Center
- 132 Cline President's Room
- 134 Event Center
- 135 McMurry Foundation UW Legacy Hall