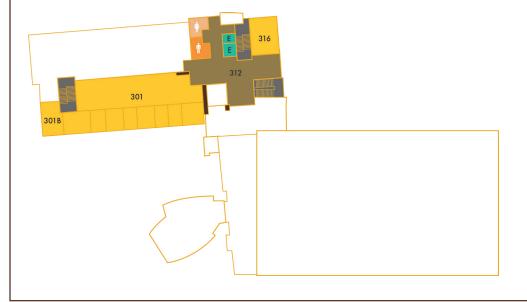

## 3<sup>RD</sup> FLOOR

- 301 UW Foundation Offices
- 301B Guthrie Conference Room
  - 312 Mendicino Reception Area
  - 316 Clay Conference Room

- Stairs

- Elevators