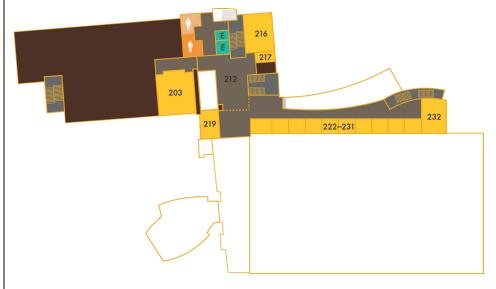

## 2<sup>ND</sup> FLOOR

- 203 Boyd Conference Room
- 212 Hartman Reception Area
- 216 Rile Training Center
- 217 Walters Corporate Reception Area
- 219 Dykeman Conference Room
- 222-231 Career Recruiting Rooms
  - 232 First Interstate Bank
    - Conference Room