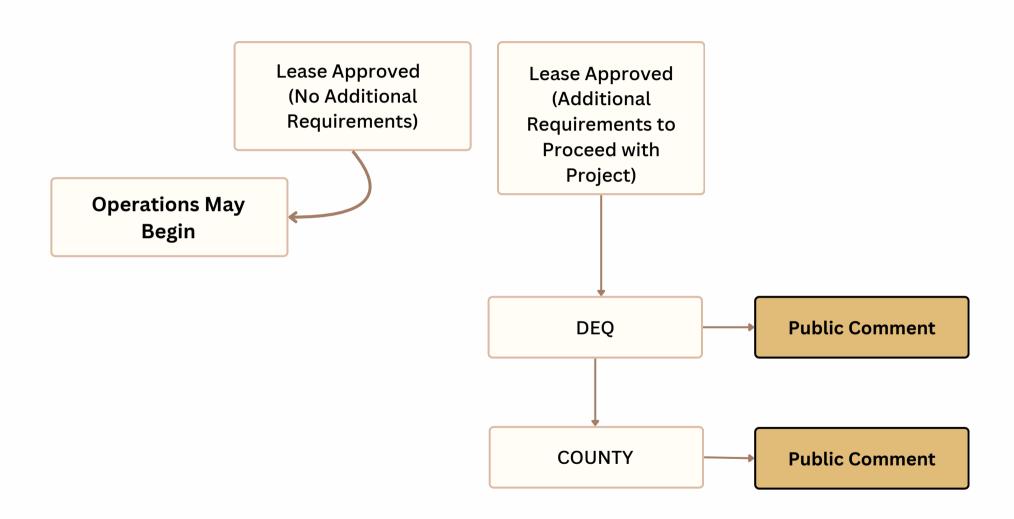

# Office of State Lands & Investments

Public Engagement April 22, 2025

> slfmail@wyo.gov lands.wyo.gov

## Individual





02 On-site Visits

O3 State Trust Land Customer Portal

04 Phone Calls & Emails

05 Public Records Requests

#### Media



- 01 Website
- 02 GovDelivery
- 03 Newsletter
- 04 Special Interest Publications
- 05 Newspapers
- 06 Stakeholders

## Meetings





O2 Special Meetings & Hearings

03 Training Meetings

Outdoor Recreation Collaboratives

## OSLI LEASING APPLICATION PROCESS



## ADDITIONAL PUBLIC ENGAGEMENT



## **Public Comment**









#### **Get Connected With Us**

**Contact Information** 



307-777-7331



slfmail@wyo.gov







lands.wyo.gov



122 W. 25<sup>th</sup> Street, Ste. W103 Cheyenne, WY 82002