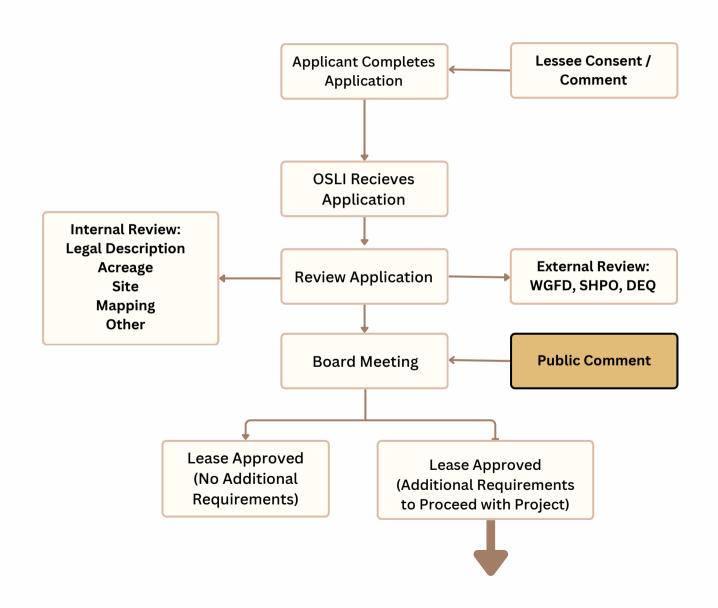

# Office of State Lands & Investments

Public Engagement April 22, 2025

> slfmail@wyo.gov lands.wyo.gov

## Individual





02 On-site Visits

O3 State Trust Land Customer Portal

04 Phone Calls & Emails

05 Public Records Requests

#### Media



- 01 Website
- 02 GovDelivery
- 03 Newsletter
- 04 Special Interest Publications
- 05 Newspapers
- 06 Stakeholders

## Meetings





O2 Special Meetings & Hearings

03 Training Meetings

Outdoor Recreation Collaboratives

## OSLI LEASING APPLICATION PROCESS



## ADDITIONAL PUBLIC ENGAGEMENT



## **Public Comment**









#### **Get Connected With Us**

**Contact Information** 



307-777-7331



slfmail@wyo.gov







lands.wyo.gov



122 W. 25<sup>th</sup> Street, Ste. W103 Cheyenne, WY 82002