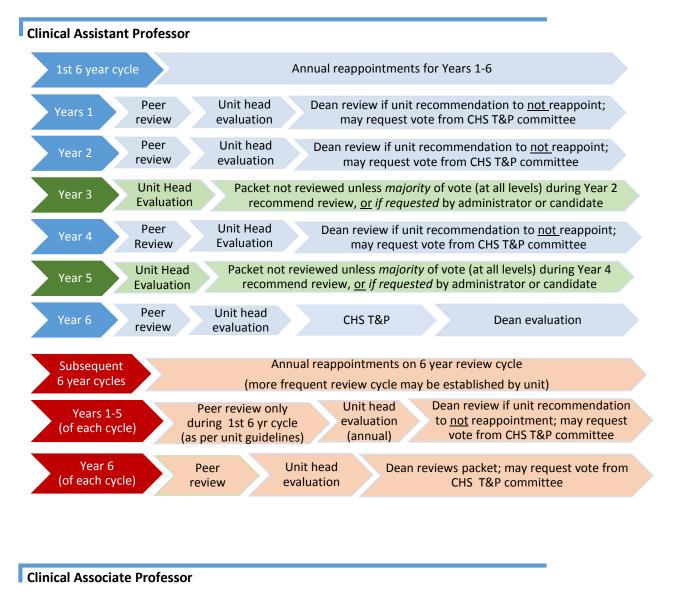

## College of Health Sciences Pathway to Reappointment, Extended Term, and Promotion for **Extended Term Track** Academic Professional

Assistant Lecturer

College of Health Sciences Pathway to Reappointment and Promotion for **Annual Appointment** Clinical Faculty