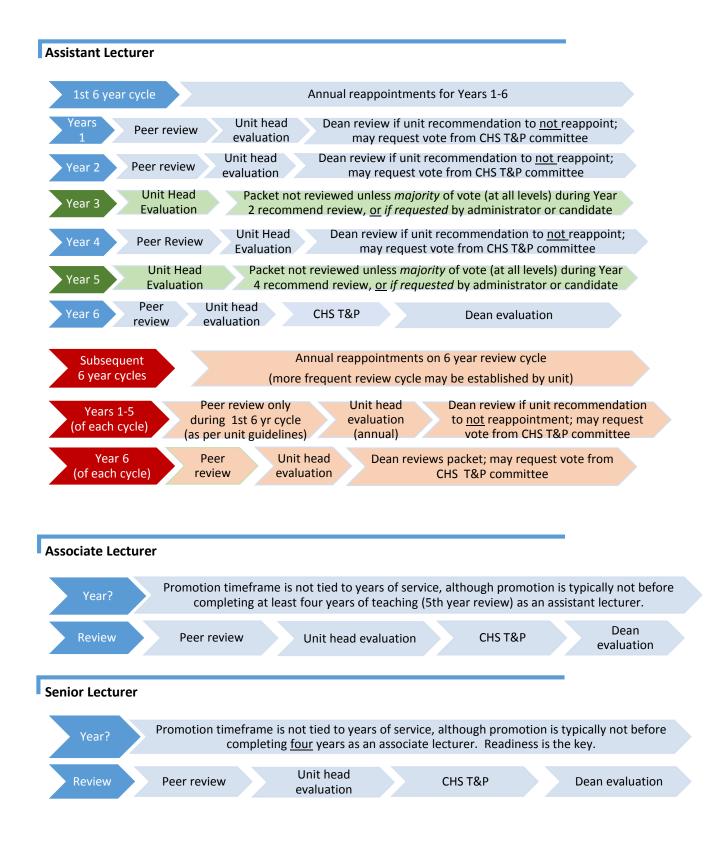

## College of Health Sciences Pathway to Reappointment, Extended Term, and Promotion for **Extended Term Track** Academic Professional

Assistant Lecturer

College of Health Sciences Pathway to Reappointment and Promotion for **Annual Appointment** Clinical Faculty