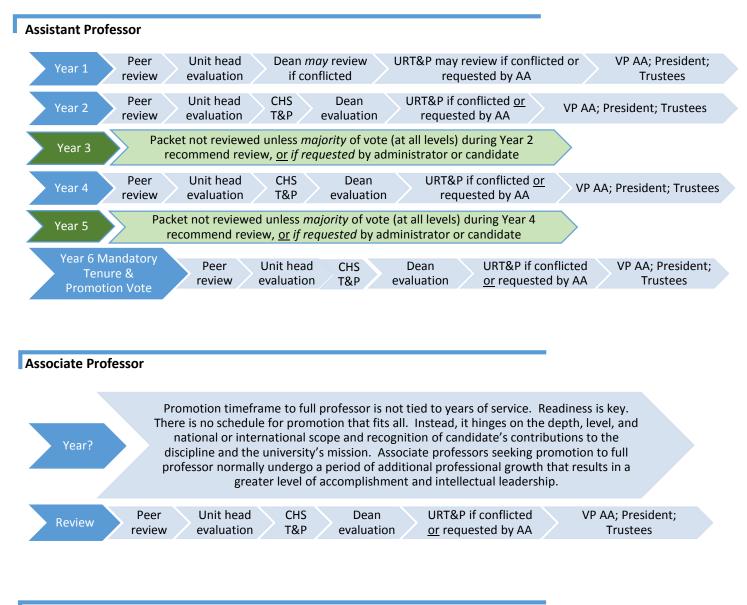

## Professor

Full professors model the integrated, peer-reviewed intellectual life for the discipline, and for the institution and the society it serves. Full professors make an impact through their research, teaching, and services, and in other less quantifiable ways. Full professors enact the big picture, understand it, and fulfill leadership roles within it.