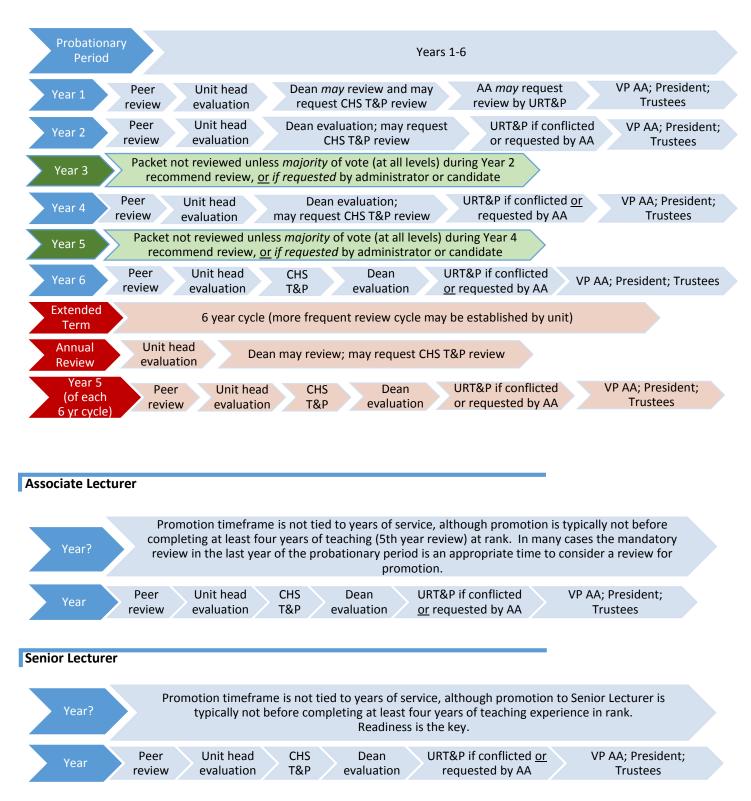

## College of Health Sciences Pathway to Reappointment, Extended Term, and Promotion for **Extended Term Track** Academic Professional

Assistant Lecturer

College of Health Sciences Pathway to Reappointment and Promotion for **Annual Appointment** Clinical Faculty