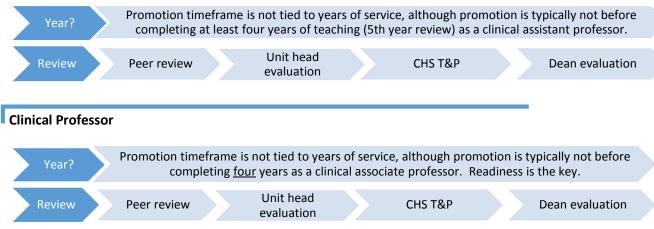

## College of Health Sciences Pathway to Reappointment, Extended Term, and Promotion for **Extended Term Track** Academic Professional

Assistant Lecturer

College of Health Sciences Pathway to Reappointment and Promotion for **Annual Appointment** Clinical Faculty