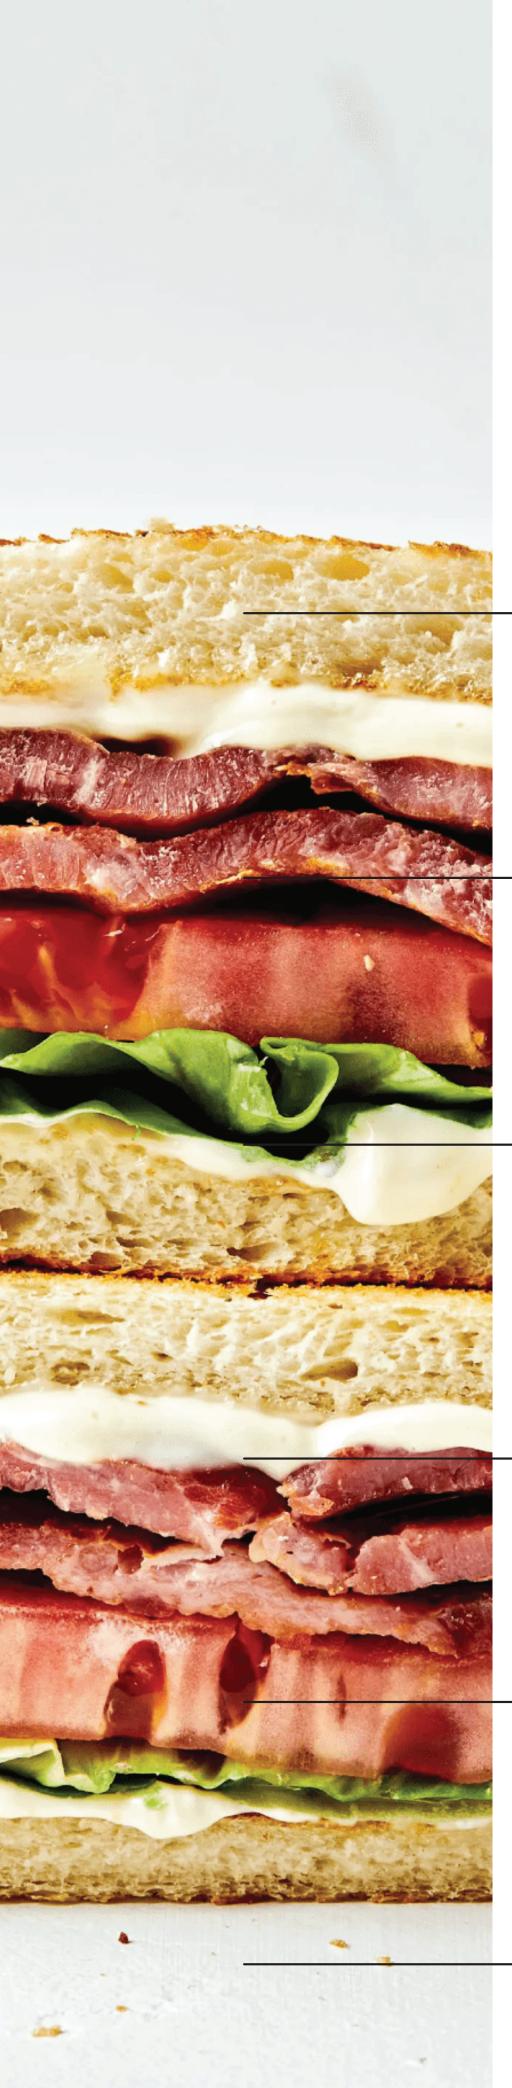

#### WISE GUY

Salami, ham, provolone layered and topped with roasted red peppers, shredded lettuce, tomato, mayo, and mustard.

Contains: Wheat, Dairy, Soy, Egg

# TURKEY BACON RANCH

Turkey, bacon, cheddar, lettuce, sliced tomatoes, onions and a drizzle of ranch.

Contains: Wheat, Dairy, Soy, Egg

# CHICKEN PESTO

Grilled chicken strips, red peppers, provolone cheese, bacon, lettuce, tomatoes and a drizzle of pesto.

Contains: Wheat, Dairy, Soy, Egg