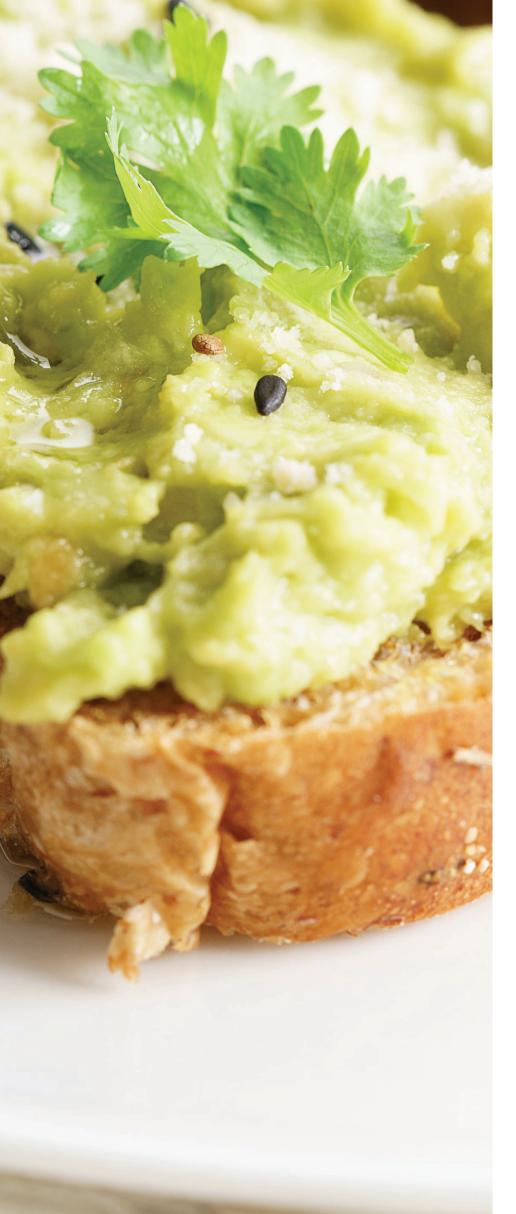

# AVOCADO TOAST

Crushed avocado served on toast.

Contains: Wheat, Soy

+ Guacamole for \$1.99

\$4.39

Salads