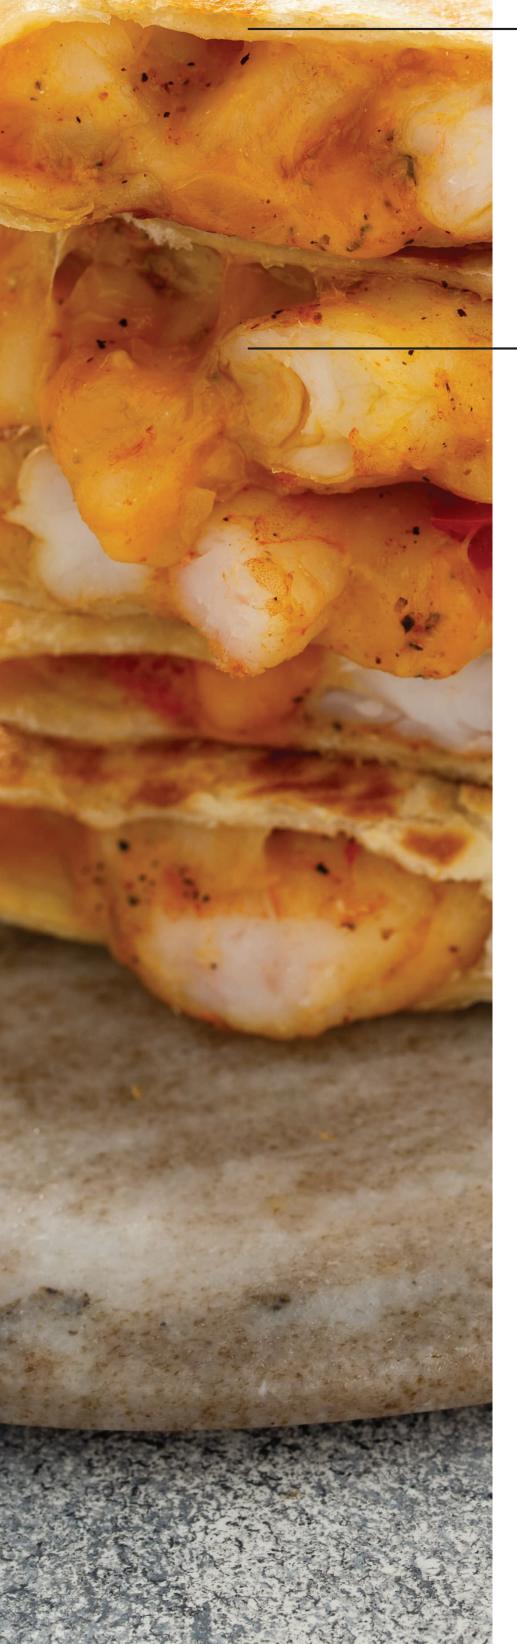

# QUESADILLA

Choice of chicken or shredded beef with your choice of toppings and served with salsa. \$9.99

\$8.49

Contains: Wheat, Dairy, Soy

- + Extra Meat for \$2.15
- + Guacamole for \$1.99
- + Side of Queso for \$1.99
- + Salsa or Sour Cream for \$0.99
- + Avocado for \$1.59