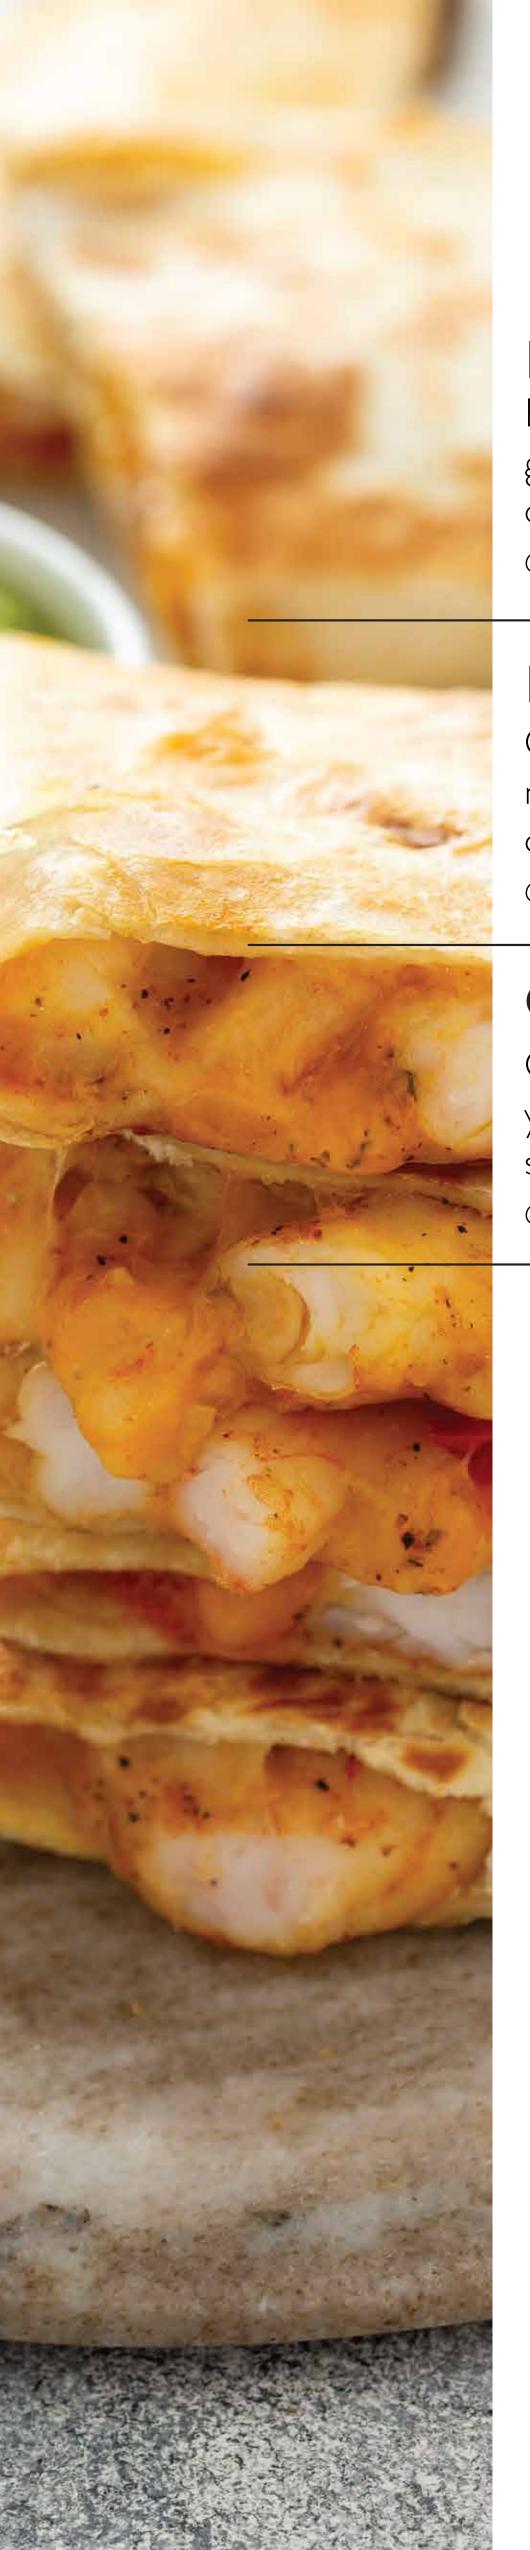

## QUESADILLA

Choice of chicken or shredded beef with your choice of toppings and served with salsa.

Contains: Wheat, Dairy, Soy

- + Extra Meat for \$2.15
- + Guacamole for \$1.99
- + Side of Queso for \$1.99
- + Salsa or Sour Cream for \$0.99
- + Avocado for \$1.59