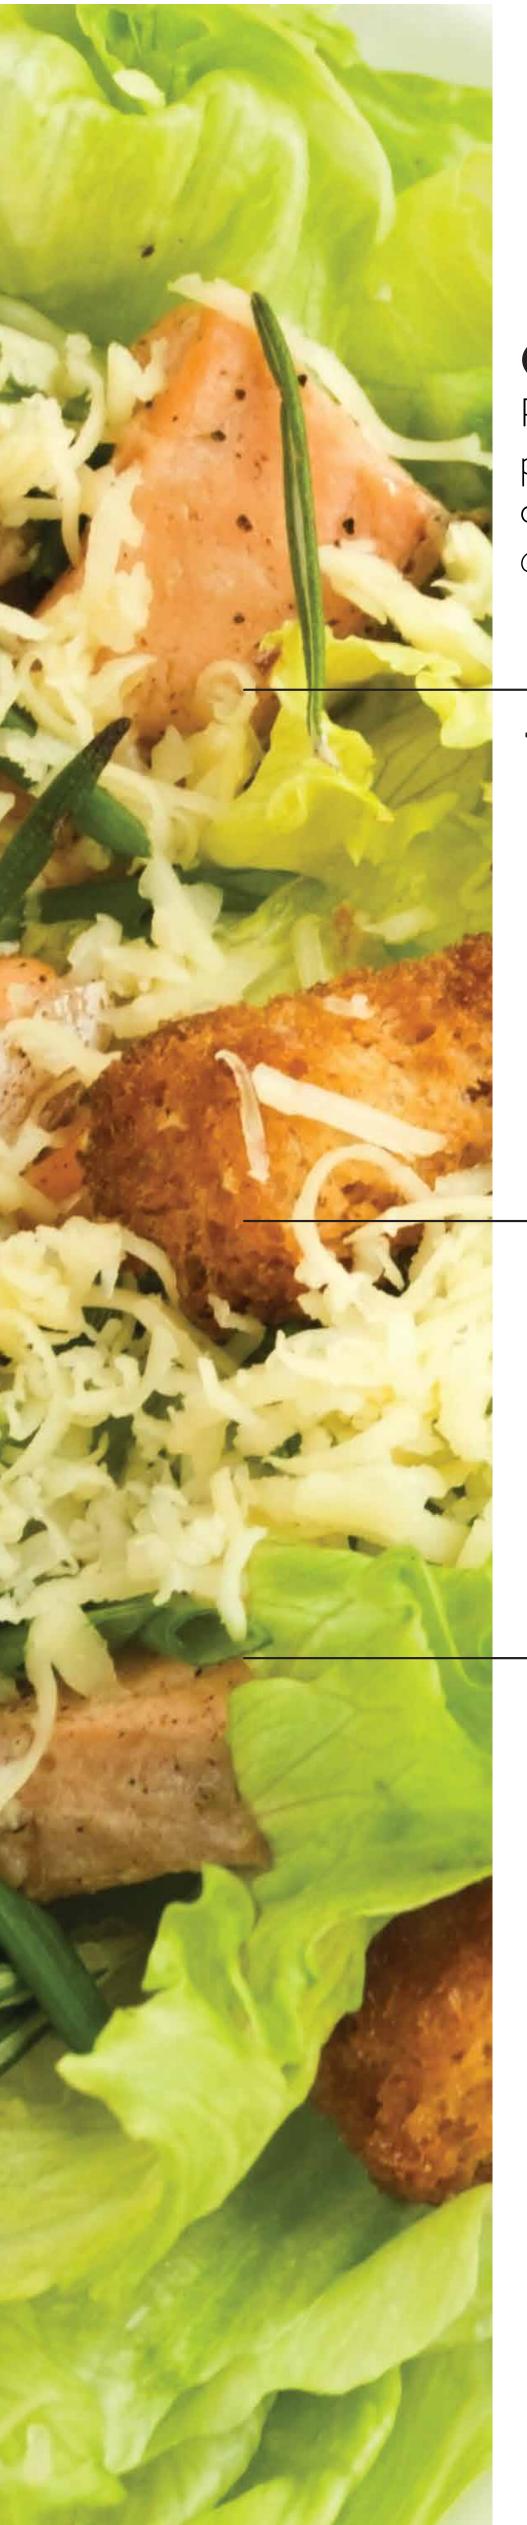

#### CAESAR SALAD

Romaine lettuce, chicken breast, croutons. parmesan cheese, and tossed in caesar dressing.

Contains: Wheat, Dairy

+ No Meat for \$7.49