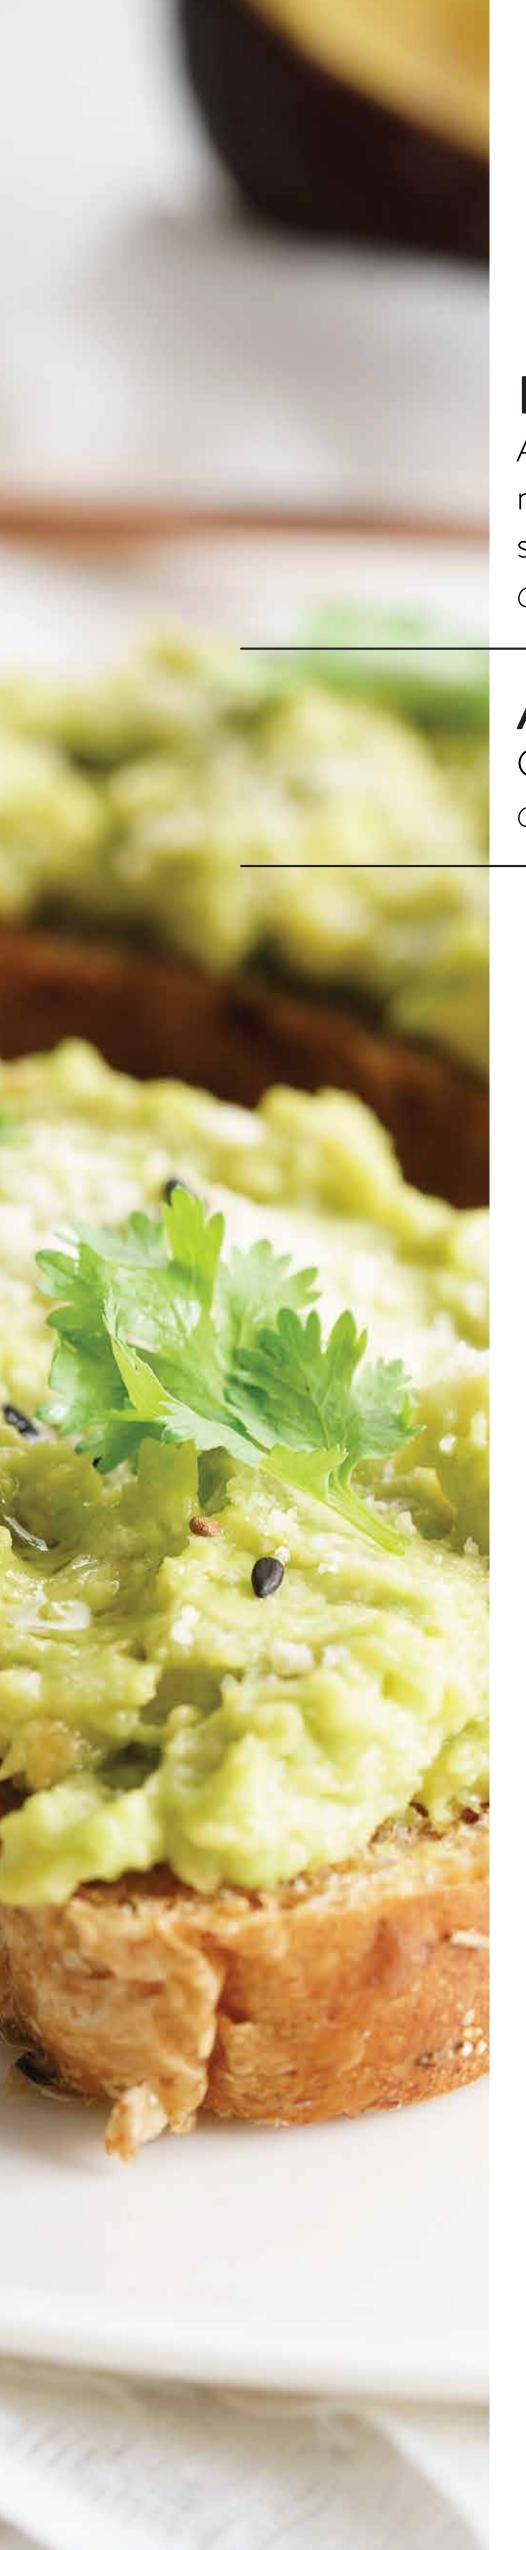

### **AVOCADO TOAST**

Crushed avocado served on toast.

Contains: Wheat, Soy

+ Guacamole for \$1.99

\$8.69

\$4.39