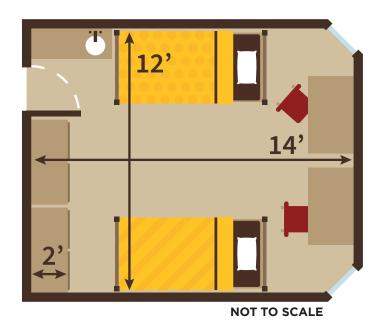

#### **Room Dimensions**

- → 12' x 14'
- → 8' ceiling

### Bed (2)

Variable height for single, bunked, or loft-style. When lofted, it is 54" from the ground to the bottom of the mattress.

### Mattress (2)

Each bed is equipped with an extra-long twin mattress.

→ 80" L x 39" W x 8" D

### Vanity with Sink, Mirror & Storage (1)

Each bed is equipped with an extra-long twin mattress.

- → Mirror 22" W x 39" H
- → Under Storage 48" W x 21" D

### Windows with Built-In Blinds (2)

There is a window on each side of the room above the desk.

→ 29" W x 56" H

### **Bulletin Board (1)**

The bulletin board spans the entire length of both sides of the desk.

→ 98" W x 59" H

### Desk & Chair (2)

Each room is equipped with a desk and chair for each resident.

→ 38" W x 24" D x 30" H

### Closet (2)

Each resident will have their own closet with area to hang their clothes, shelves, and drawers.

- → Hanging Clothes Area 38" W x 23" D x 52" H
- → Shelf 38" W x 16" D x 22" H
- → Four Lower Drawers 16" W x 18" D x 5" H (each)

### Trash Can (1)