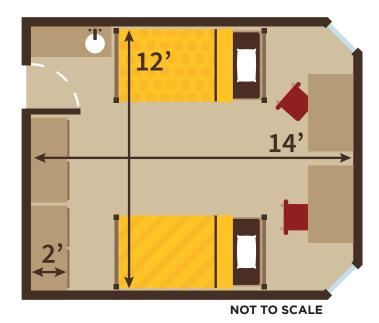

#### **Room Dimensions**

- → 12' x 14'
- → 8' ceiling

### Bed (2)

Variable height for single, bunked, or loft-style. When lofted, it is 54" from the ground to the bottom of the mattress.

### Mattress (2)

Each bed is equipped with an extra-long twin mattress.

→ 80" L x 39" W x 8" D

### Vanity with Sink, Mirror & Storage (1)

Each bed is equipped with an extra-long twin mattress.

- → Mirror 22" W x 39" H
- → Under Storage 48" W x 21" D

### Windows with Built-In Blinds (2)

There is a window on each side of the room above the desk.

→ 29" W x 56" H

### **Bulletin Board (1)**

The bulletin board spans the entire length of both sides of the desk.

→ 98" W x 59" H

### Desk & Chair (2)

Each room is equipped with a desk and chair for each resident.

→ 38" W x 24" D x 30" H

### Closet (2)

Each resident will have their own closet with area to hang their clothes, shelves, and drawers.

- → Hanging Clothes Area 38" W x 23" D x 52" H
- → Shelf 38" W x 16" D x 22" H
- → Four Lower Drawers 16" W x 18" D x 5" H (each)

### Trash Can (1)