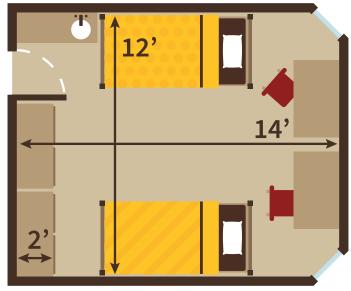

## **Downey Hall**

# **Double Room**

**NOT TO SCALE** 

#### **Room Dimensions**

- → 12' x 14'
- → 8' ceiling