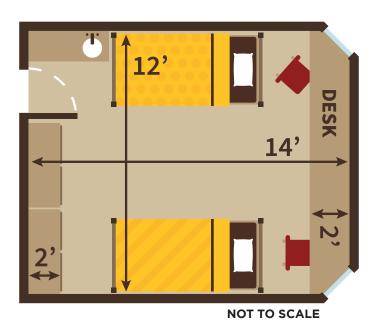

# McIntyre Hall, Orr Hall, and White Hall

# **Double Room**

#### Room Dimensions

→ 12' x 14'

→ 8' ceiling

Trash Can (1)