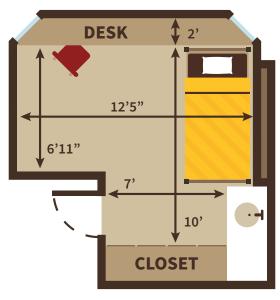

# Single Room

**NOT TO SCALE** 

#### Bed (1)

Variable height for single, bunked, or loft-style. When lofted, it is 54" from the ground to the bottom of the mattress.

### Windows with Built-In Blinds (2)

There is a window on each side of the room above the desk.

→ 29" W x 56" H

#### **Bulletin Board (1)**

The bulletin board spans the entire length of both sides of the desk.

→ 98" W x 59" H

#### Desk & Chair (1)

Each room is equipped with a desk and chair with three drawers.

- → Top drawer 16" W x 18" D x 2" H
- → Middle drawer 16" W x 18" D x 4" H
- → Bottom drawer 16" W x 18" D x 10" H

#### Closet (1)

The closet features an area to hang clothes, shelves, and drawers.

- → Hanging Clothes Area 38" W x 23" D x 52" H
- → Shelf 38" W x 16" D x 22" H
- → Four Lower Drawers 16" W x 18" D x 5" H (each)

#### **Room Dimensions**

- → For exact dimensions, see floorplan above.
- → 8' ceiling