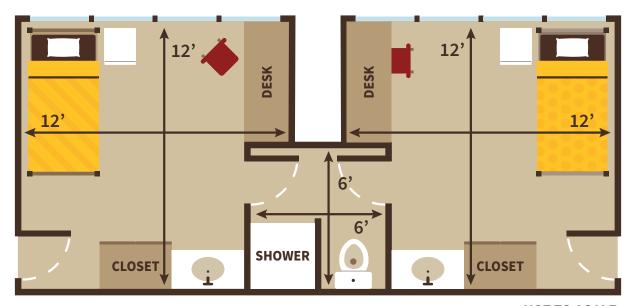

## Downey Hall, McIntyre Hall, Orr Hall, and White Hall

# Suite Room

**NOT TO SCALE** 

#### **Room Dimensions**

- → 12' x 12'
- → 8' ceiling

#### Bathroom (Shower & Toliet)

→ 6' x 6'