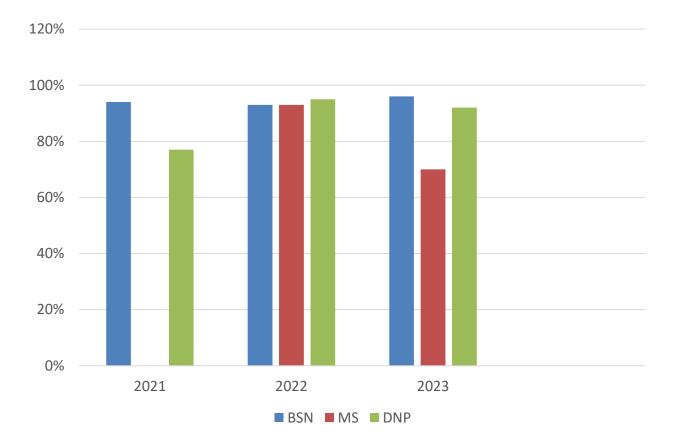

# Fay W. Whitney School of Nursing

Supporting UW's Strategic Plan: Forward for Wyoming: Honoring our Heritage & Creating our Future – A Strategic Plan for the University of Wyoming UW Strategic Plan 2023+





### **STUDENT OUTCOMES**

## **Completion Rates**

Metric: 70% Goal





### **Employment Rates**

Metric: 80% Goal



BSN MS DNP

#### UNIVERSITY OF WYOMING Fay W. Whitney School of Nursing

#### **NCLEX Pass Rates**

Metric: 80% Goal

|      | BRAND  | BASIC  |
|------|--------|--------|
| 2021 | 100%   | 80.95% |
| 2022 | 91.67% | 80.85% |
| 2023 | 100%   | 100%   |
|      |        |        |



#### Nurse Practitioner Certification Rates

Metric: 80% goal

|      | Family Nurse Practitioner<br>(FNP) | Psychiatric Mental Health<br>Nurse Practitioner<br>(PMHNP) |
|------|------------------------------------|------------------------------------------------------------|
| 2021 | 100%                               | 100%                                                       |
| 2022 | 92%                                | 100%