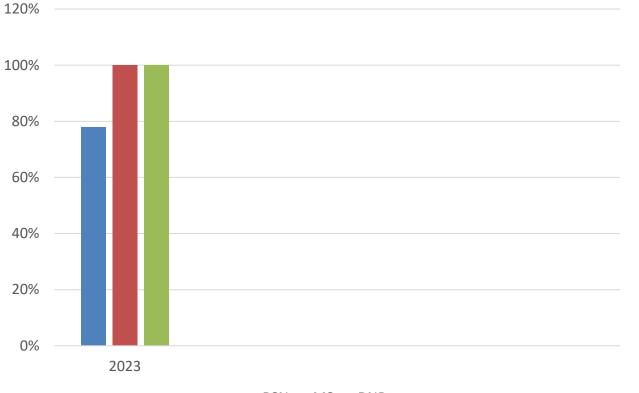

# Fay W. Whitney School of Nursing

Supporting UW's Strategic Plan: Forward for Wyoming: Honoring our Heritage & Creating our Future – A Strategic Plan for the University of Wyoming UW Strategic Plan 2023+





### **STUDENT OUTCOMES**

## **Completion Rates**

Metric: 70% Goal





### **Employment Rates**

Metric: 80% Goal



BSN MS DNP

#### UNIVERSITY OF WYOMING Fay W. Whitney School of Nursing

#### **NCLEX Pass Rates**

Metric: 80% Goal

|      | BRAND  | BASIC  |
|------|--------|--------|
| 2021 | 100%   | 80.95% |
| 2022 | 91.67% | 80.85% |
| 2023 | 100%   | 100%   |
|      |        |        |



#### Nurse Practitioner Certification Rates

Metric: 80% goal

|      | Family Nurse Practitioner<br>(FNP) | Psychiatric Mental Health<br>Nurse Practitioner<br>(PMHNP) |
|------|------------------------------------|------------------------------------------------------------|
| 2021 | 100%                               | 100%                                                       |
| 2022 | 92%                                | 100%                                                       |
| 2023 | 86%