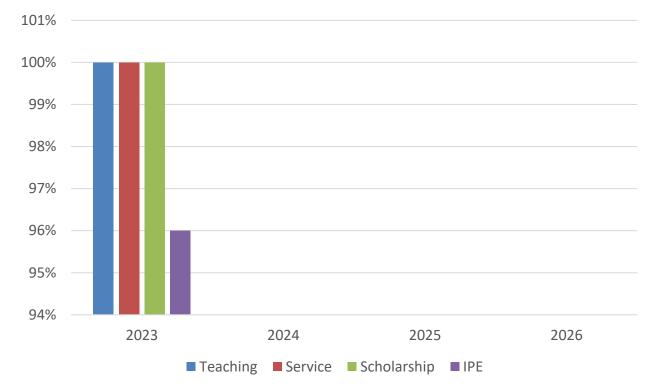

| 100%                                                       |
| 2022 | 92%                                | 100%                                                       |
| 2023 | 86%                                | 100%                                                       |
|      |                                    |                                                            |
|      |                                    |                                                            |
|      |                                    |                                                            |
|      |                                    |                                                            |





### **FACULTY OUTCOMES**

## Faculty Excellence

**Chart Title** 







### **PROGRAM OUTCOMES**

## Wyoming Admits

Metric: 75% Goal



Fay W. Whitney School of Nursing

## Graduates Staying in Wyoming

Metric: 75% Goal



BSN MS DNP