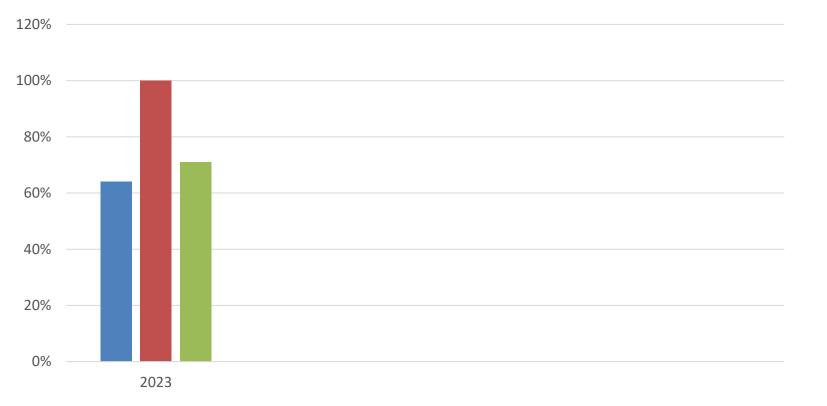

|
| 2023 | 86%                                | 100%                                                       |
|      |                                    |                                                            |
|      |                                    |                                                            |
|      |                                    |                                                            |
|      |                                    |                                                            |





### **FACULTY OUTCOMES**

## Faculty Excellence

**Chart Title** 







### **PROGRAM OUTCOMES**

## Wyoming Admits

Metric: 75% Goal



Fay W. Whitney School of Nursing

## Graduates Staying in Wyoming

Metric: 75% Goal



BSN MS DNP