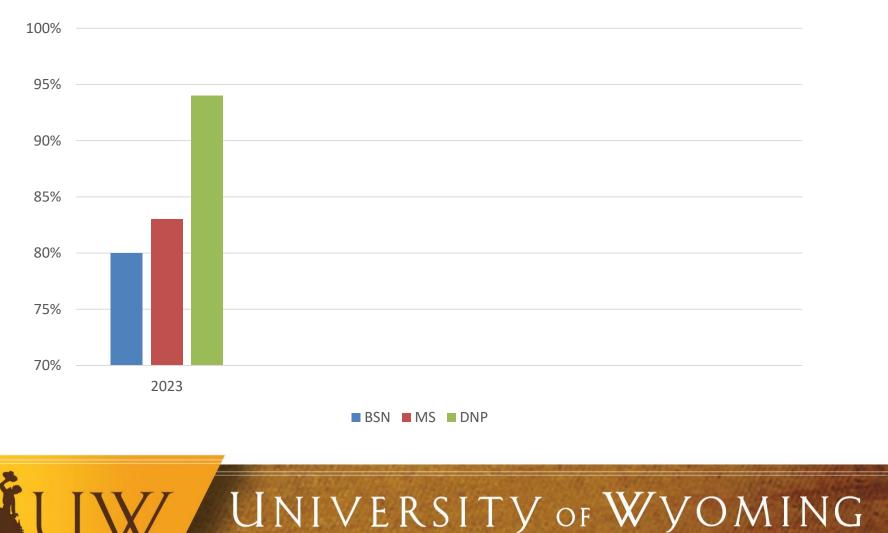

|
| 2022 | 92%                                | 100%                                                       |
| 2023 | 86%                                | 100%                                                       |
|      |                                    |                                                            |
|      |                                    |                                                            |
|      |                                    |                                                            |
|      |                                    |                                                            |





### **FACULTY OUTCOMES**

## Faculty Excellence

**Chart Title** 







### **PROGRAM OUTCOMES**

## Wyoming Admits

Metric: 75% Goal



Fay W. Whitney School of Nursing

## Graduates Staying in Wyoming

Metric: 75% Goal



BSN MS DNP