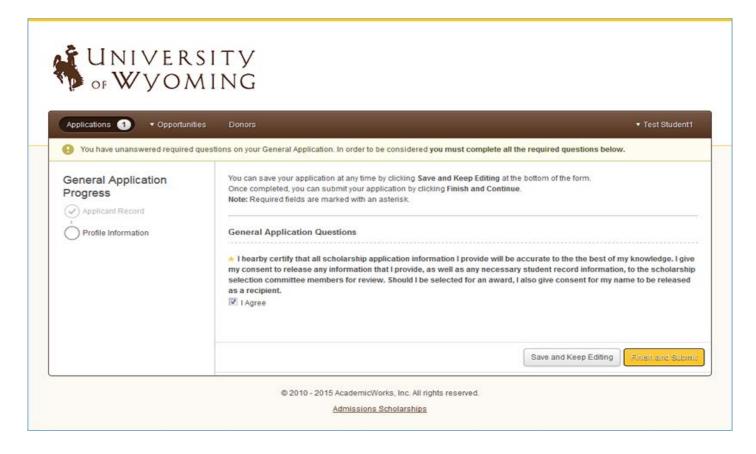

Sign in with your UW username and password.

If prompted, complete the consent agreement on the **General Application Questions** page and click the **Finish and Submit** button.