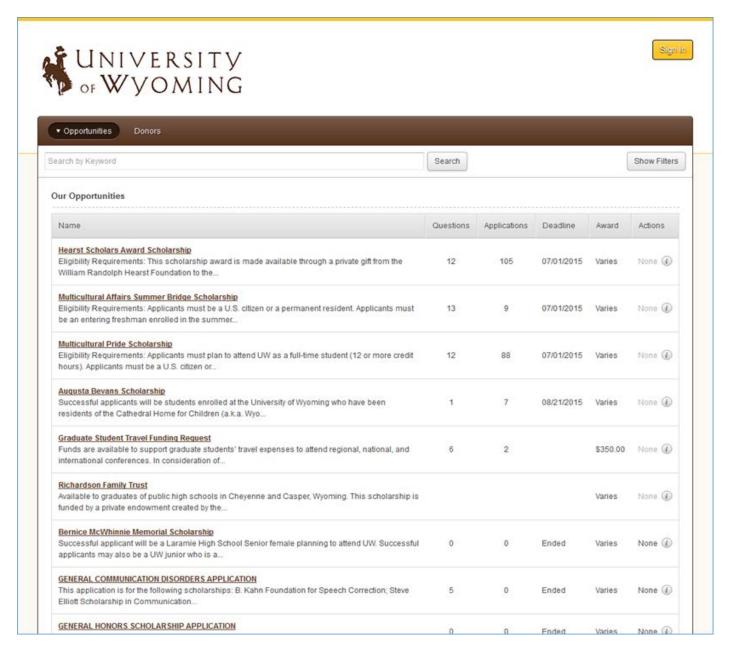

## **Graduate Student Travel Scholarship Application Process:**

Visit <a href="http://uwyo.academicworks.com">http://uwyo.academicworks.com</a> and click the **Sign In** button to begin the application process.

## Select **Opportunities** > **Recommended** from the menu bar.

The **Graduate Student Travel Funding Request** should appear in the list of **Recommended Opportunities**. Use the **Search** box if the list of **Recommended Opportunities** is too long. Click the corresponding **Apply** button to start your application.