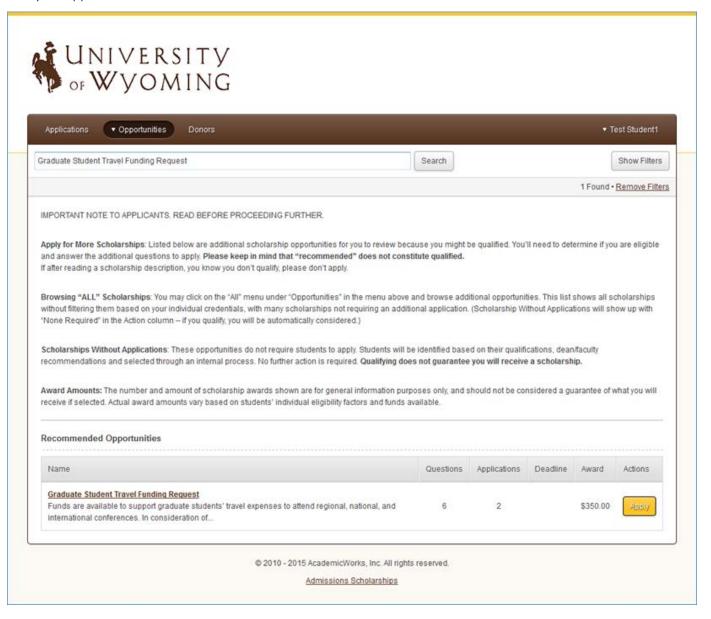

## Select **Opportunities** > **Recommended** from the menu bar.

The **Graduate Student Travel Funding Request** should appear in the list of **Recommended Opportunities**. Use the **Search** box if the list of **Recommended Opportunities** is too long. Click the corresponding **Apply** button to start your application.