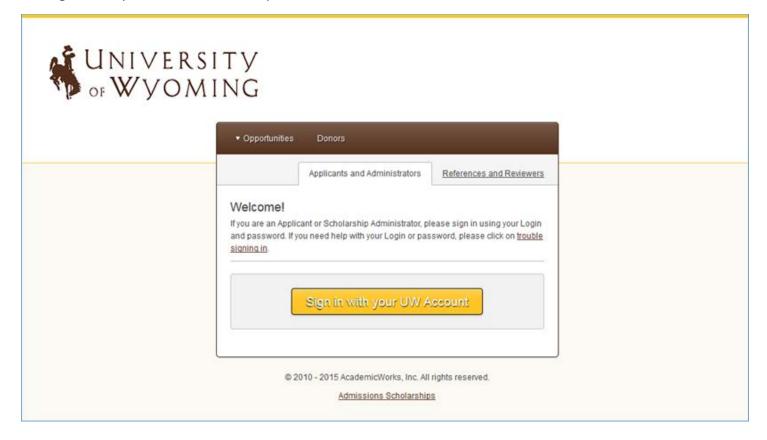

## **Graduate Student Travel Scholarship Application Process:**

Visit <a href="http://uwyo.academicworks.com">http://uwyo.academicworks.com</a> and click the **Sign In** button to begin the application process.

Sign in with your UW username and password.

If prompted, complete the consent agreement on the **General Application Questions** page and click the **Finish and Submit** button.