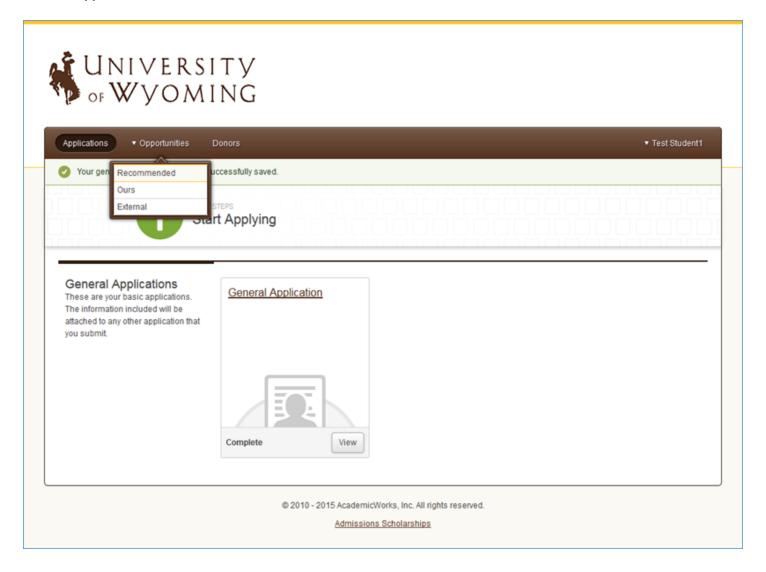

## Select **Opportunities** > **Recommended** from the menu bar.

The **Graduate Student Travel Funding Request** should appear in the list of **Recommended Opportunities**. Use the **Search** box if the list of **Recommended Opportunities** is too long. Click the corresponding **Apply** button to start your application.