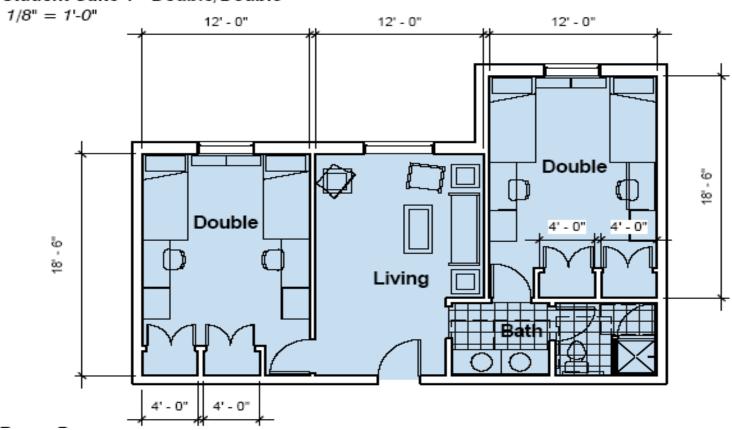

# Residence Hall Replacement & Development Plan



### University of Northern Colorado



# South Dakota State University



# Colorado State University Laurel Village



### University of Northern Colorado Suite Style Room



### University of North Colorado Living Space in Suite



### University of Northern Colorado Game Room in Residence Hall



## South Dakota State University Honors College Lounge



# Current UW Residence Hall Configuration



### **Colorado State University**



### South Dakota State University



### Sample – Quad Suite

#### Student Suite 1 - Double/Double



### Sample – Single Occupancy Suite