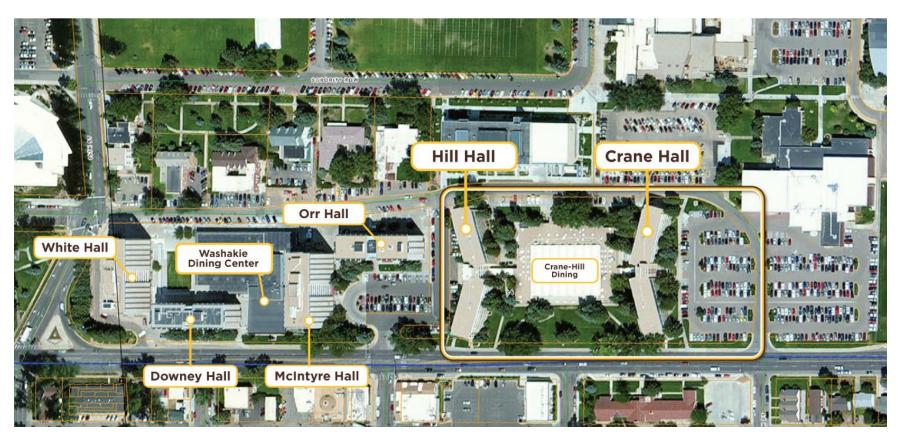

# Residence Hall Replacement & Development Plan



### University of Northern Colorado



# South Dakota State University



# Colorado State University Laurel Village



### University of Northern Colorado Suite Style Room



### University of North Colorado Living Space in Suite



### University of Northern Colorado Game Room in Residence Hall



## South Dakota State University Honors College Lounge



# Current UW Residence Hall Configuration



### **Colorado State University**



### South Dakota State University



### Sample – Quad Suite

#### Student Suite 1 - Double/Double



### Sample – Single Occupancy Suite