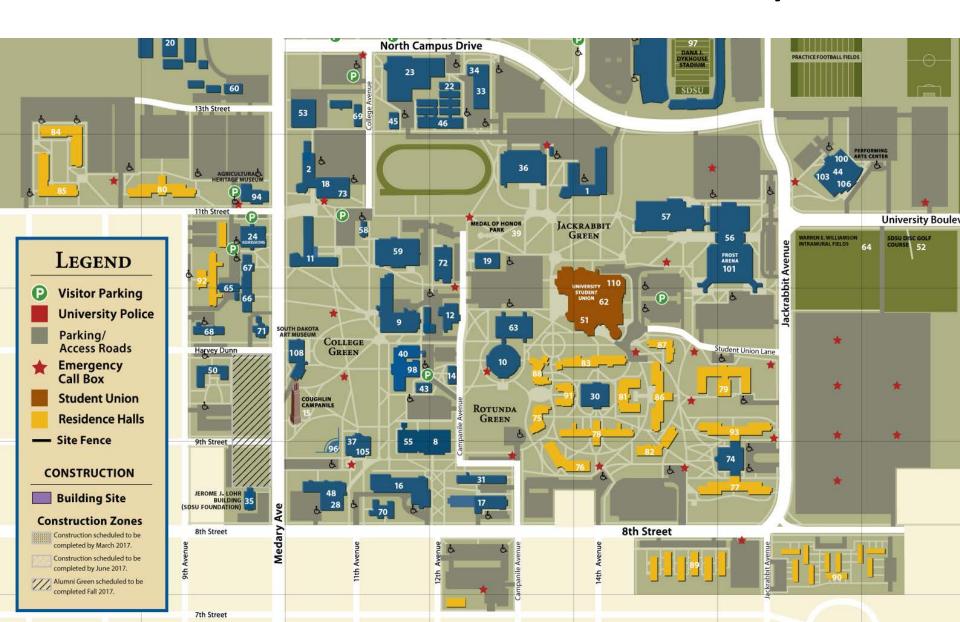

# Residence Hall Replacement & Development Plan



### University of Northern Colorado



# South Dakota State University



# Colorado State University Laurel Village



### University of Northern Colorado Suite Style Room



### University of North Colorado Living Space in Suite



### University of Northern Colorado Game Room in Residence Hall



## South Dakota State University Honors College Lounge



# Current UW Residence Hall Configuration



### **Colorado State University**



### South Dakota State University



### Sample – Quad Suite

#### Student Suite 1 - Double/Double



### Sample – Single Occupancy Suite