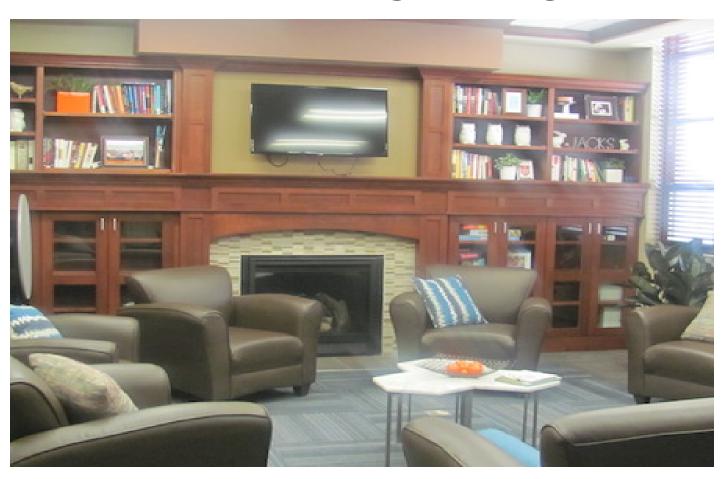

# Residence Hall Replacement & Development Plan



### University of Northern Colorado



# South Dakota State University



# Colorado State University Laurel Village



### University of Northern Colorado Suite Style Room



### University of North Colorado Living Space in Suite



### University of Northern Colorado Game Room in Residence Hall



## South Dakota State University Honors College Lounge



# Current UW Residence Hall Configuration



### **Colorado State University**



### South Dakota State University



### Sample – Quad Suite

#### Student Suite 1 - Double/Double



### Sample – Single Occupancy Suite