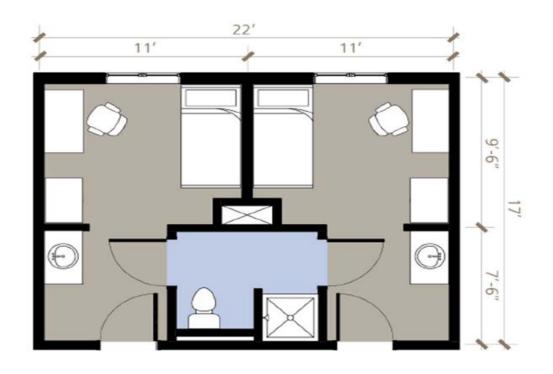

# Residence Hall Replacement & Development Plan



### University of Northern Colorado



# South Dakota State University



# Colorado State University Laurel Village



### University of Northern Colorado Suite Style Room



### University of North Colorado Living Space in Suite



### University of Northern Colorado Game Room in Residence Hall



## South Dakota State University Honors College Lounge



# Current UW Residence Hall Configuration



### **Colorado State University**



### South Dakota State University



### Sample – Quad Suite

#### Student Suite 1 - Double/Double



### Sample – Single Occupancy Suite