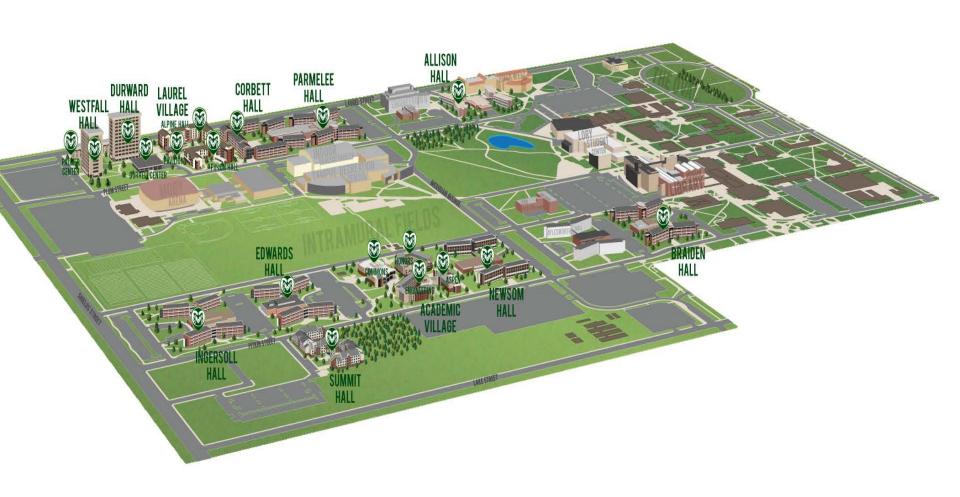

# Residence Hall Replacement & Development Plan



### University of Northern Colorado



# South Dakota State University



# Colorado State University Laurel Village



### University of Northern Colorado Suite Style Room



### University of North Colorado Living Space in Suite



### University of Northern Colorado Game Room in Residence Hall



## South Dakota State University Honors College Lounge



# Current UW Residence Hall Configuration



### **Colorado State University**



### South Dakota State University



### Sample – Quad Suite

#### Student Suite 1 - Double/Double



### Sample – Single Occupancy Suite