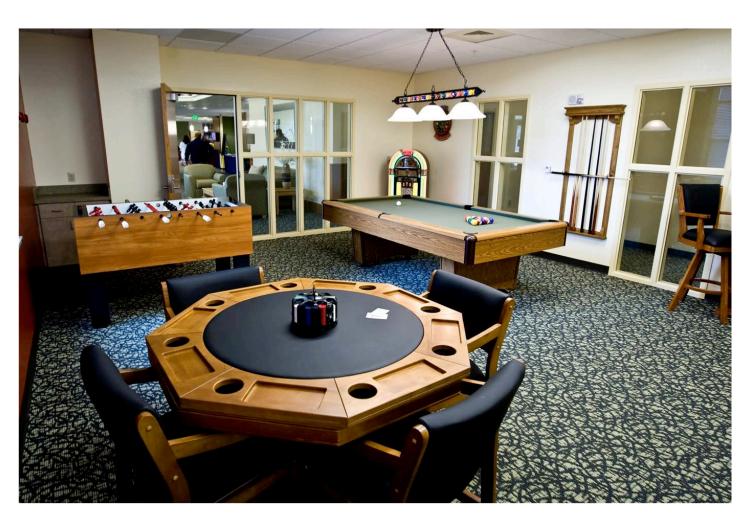

# Residence Hall Replacement & Development Plan



### University of Northern Colorado



# South Dakota State University



# Colorado State University Laurel Village



### University of Northern Colorado Suite Style Room



### University of North Colorado Living Space in Suite



### University of Northern Colorado Game Room in Residence Hall



## South Dakota State University Honors College Lounge



# Current UW Residence Hall Configuration



### **Colorado State University**



### South Dakota State University



### Sample – Quad Suite

#### Student Suite 1 - Double/Double



### Sample – Single Occupancy Suite