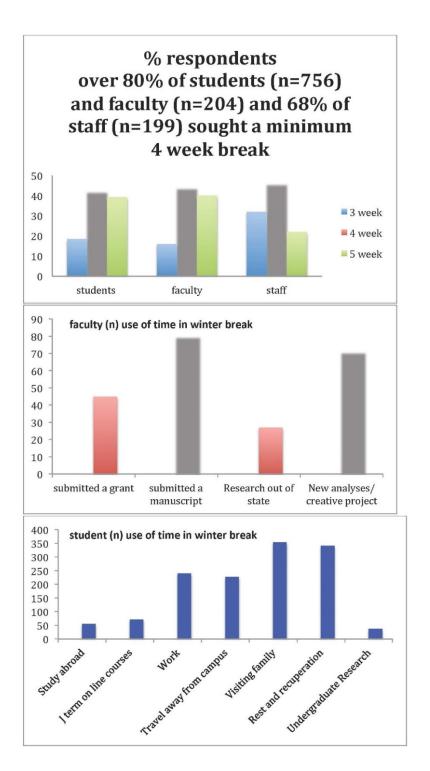

### **Major points of the proposed Calendars**

- 73 days of instruction per semester, as opposed to 70 in the preceding 3 years. *As a result, students will be getting 6 additional instructional days per semester*
- Fall semester starts on a Monday
- Mini break day in Fall
- 2 extra days during Thanksgiving (a request of President Nichols and supported by committee)
- Winter break of 4 weeks
- A proposed start of Spring semester on Tuesday after MLK Day
- A one-day February break
- An earlier start in 2022-2023
- Finals do not span a weekend

### Further recommendations based on survey data and committee discussions:

- Keep J-term option. Some may be impacted by shorter proposed period but possibility of running international courses in this period remains intact. Committee saw this as a reasonable compromise and also respects the very significant desire for 4-week winter break. If courses are modularized in the future (this cannot come from Calendar committee and would need to be a request from the Provost)
- Recommend that requests for more J-term offerings are made available. Provost would need to follow up here. Although 50% of students did not want to take a J-term course, students did ask for more diverse offerings and more international offerings.
- There are 57 possible instructional days available for summer. Increased modularization would facilitate course usage/offerings. This concept and the best way to implement it would need to be investigated further as UW does not currently have a modularized instruction system. The committee understands that some courses are loosely configured in a way that they could be broken into quarters or thirds. Again, this is outside the purview of the Calendar Committee. One idea could be 2 summer periods broken into 6-week blocks that would overlap by 2-3 days.
- Recommend that fall grades be submitted within 3 business days and <u>no later</u> than the 23rd of December. Even those who saw this as a difficult task, recognized the student benefits. Again the Provost would need to make such an instruction, not this committee
- Committee was insistent on a Monday start in the Fall
- Committee was insistent on not splitting Finals weeks
- Committee would like to advocate for staff of <u>at least</u> one day off during the lengthened Thanksgiving break. We think this is the purview of the Trustees.