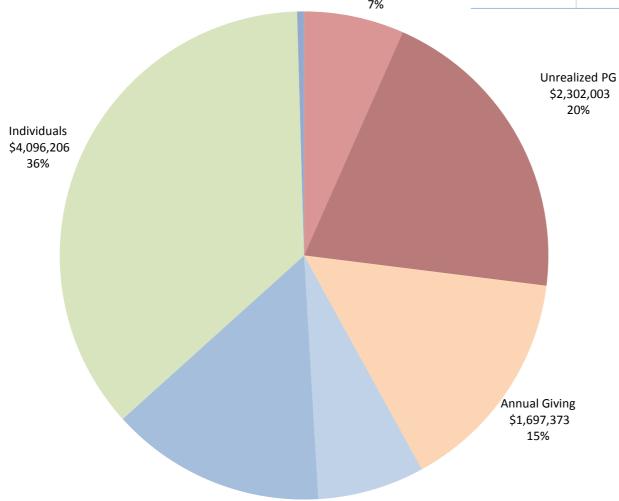

## Giving by Type FY 20 through 10/31/2019

Other Orgs \$51,725 1%

> Realized PG \$749,033 7%

| Realized PG   | \$<br>749,033   |
|---------------|-----------------|
| Unrealized PG | \$<br>2,302,003 |
| Annual Giving | \$<br>1,697,373 |
| Corporation   | \$<br>800,124   |
| Foundations   | \$<br>1,610,189 |
| Individuals   | \$<br>4,096,206 |
| Other Orgs    | \$<br>51,725    |
|               | 11,306,652.39   |